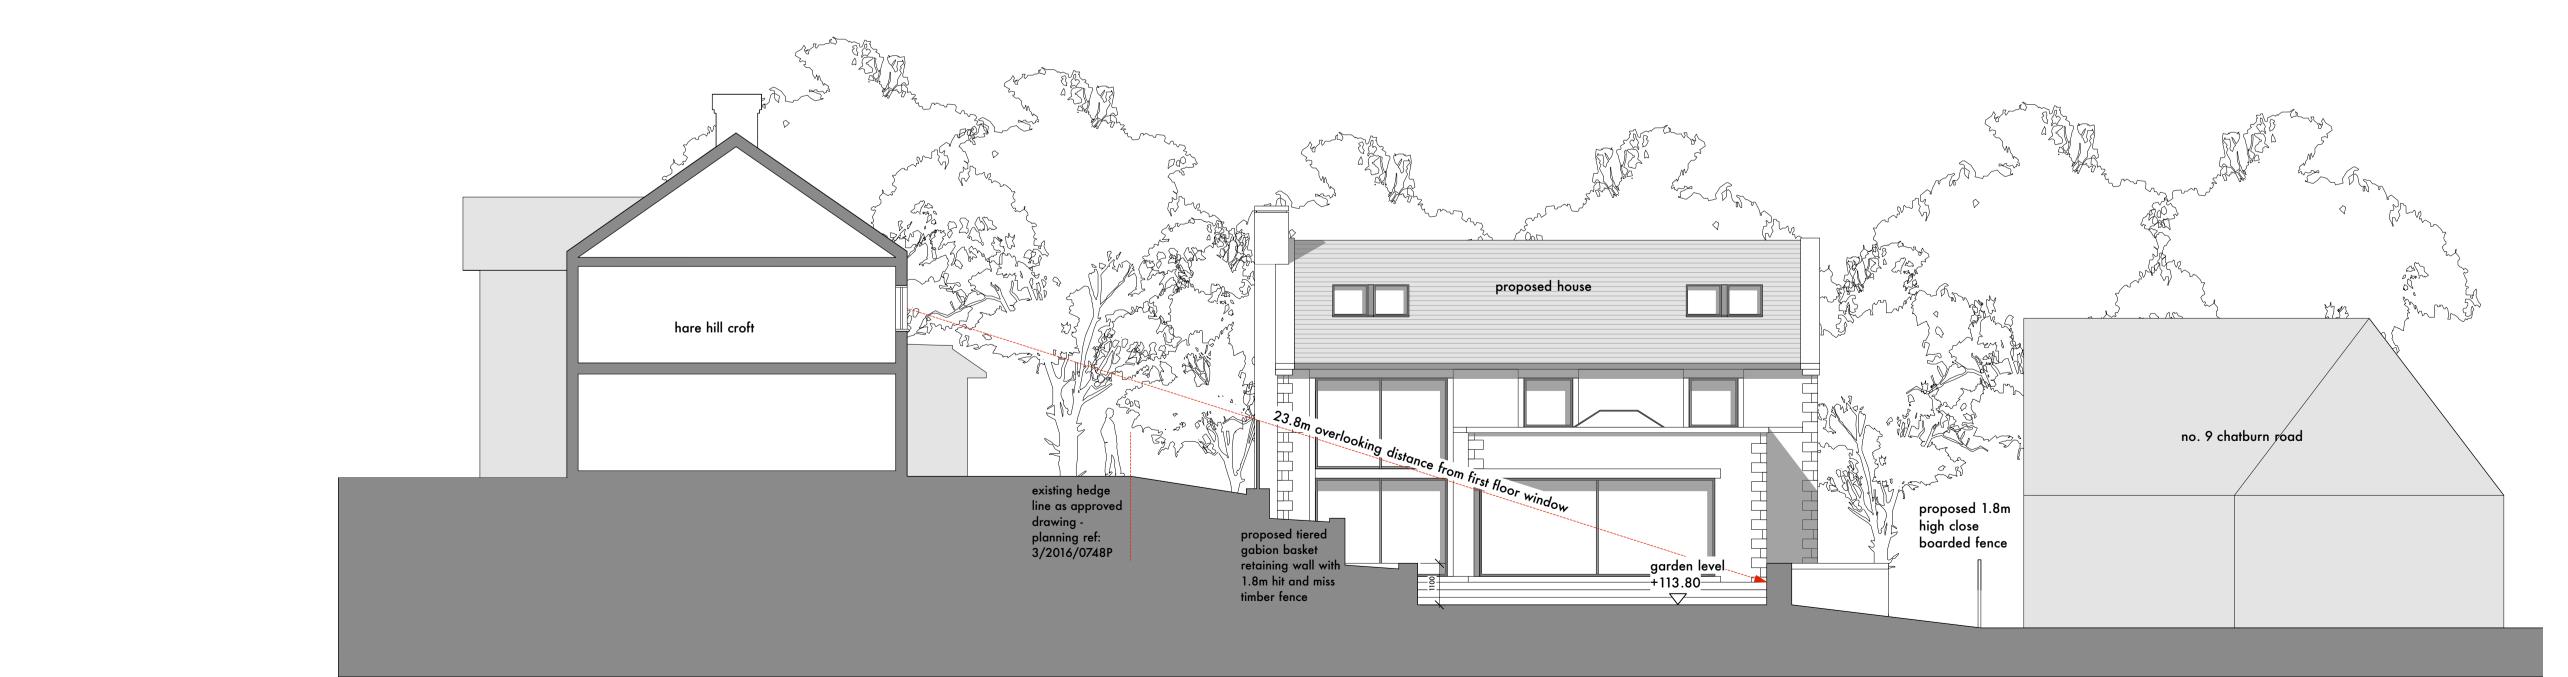

section A

section B

rev.C 15.07.19 Gabion basket boundary wall updated

rev. A 03.04.19 western boundary treatment updated

## land adjacent to no.9 old road, chatburn

## sections as proposed

| _ | drg.no. 1909 / 05 |       |          | rev.   | С                              |
|---|-------------------|-------|----------|--------|--------------------------------|
|   | he<br>drawn.      | date. | march.19 | scale. | 1 to 100 @ A1<br>1 to 200 @ A3 |