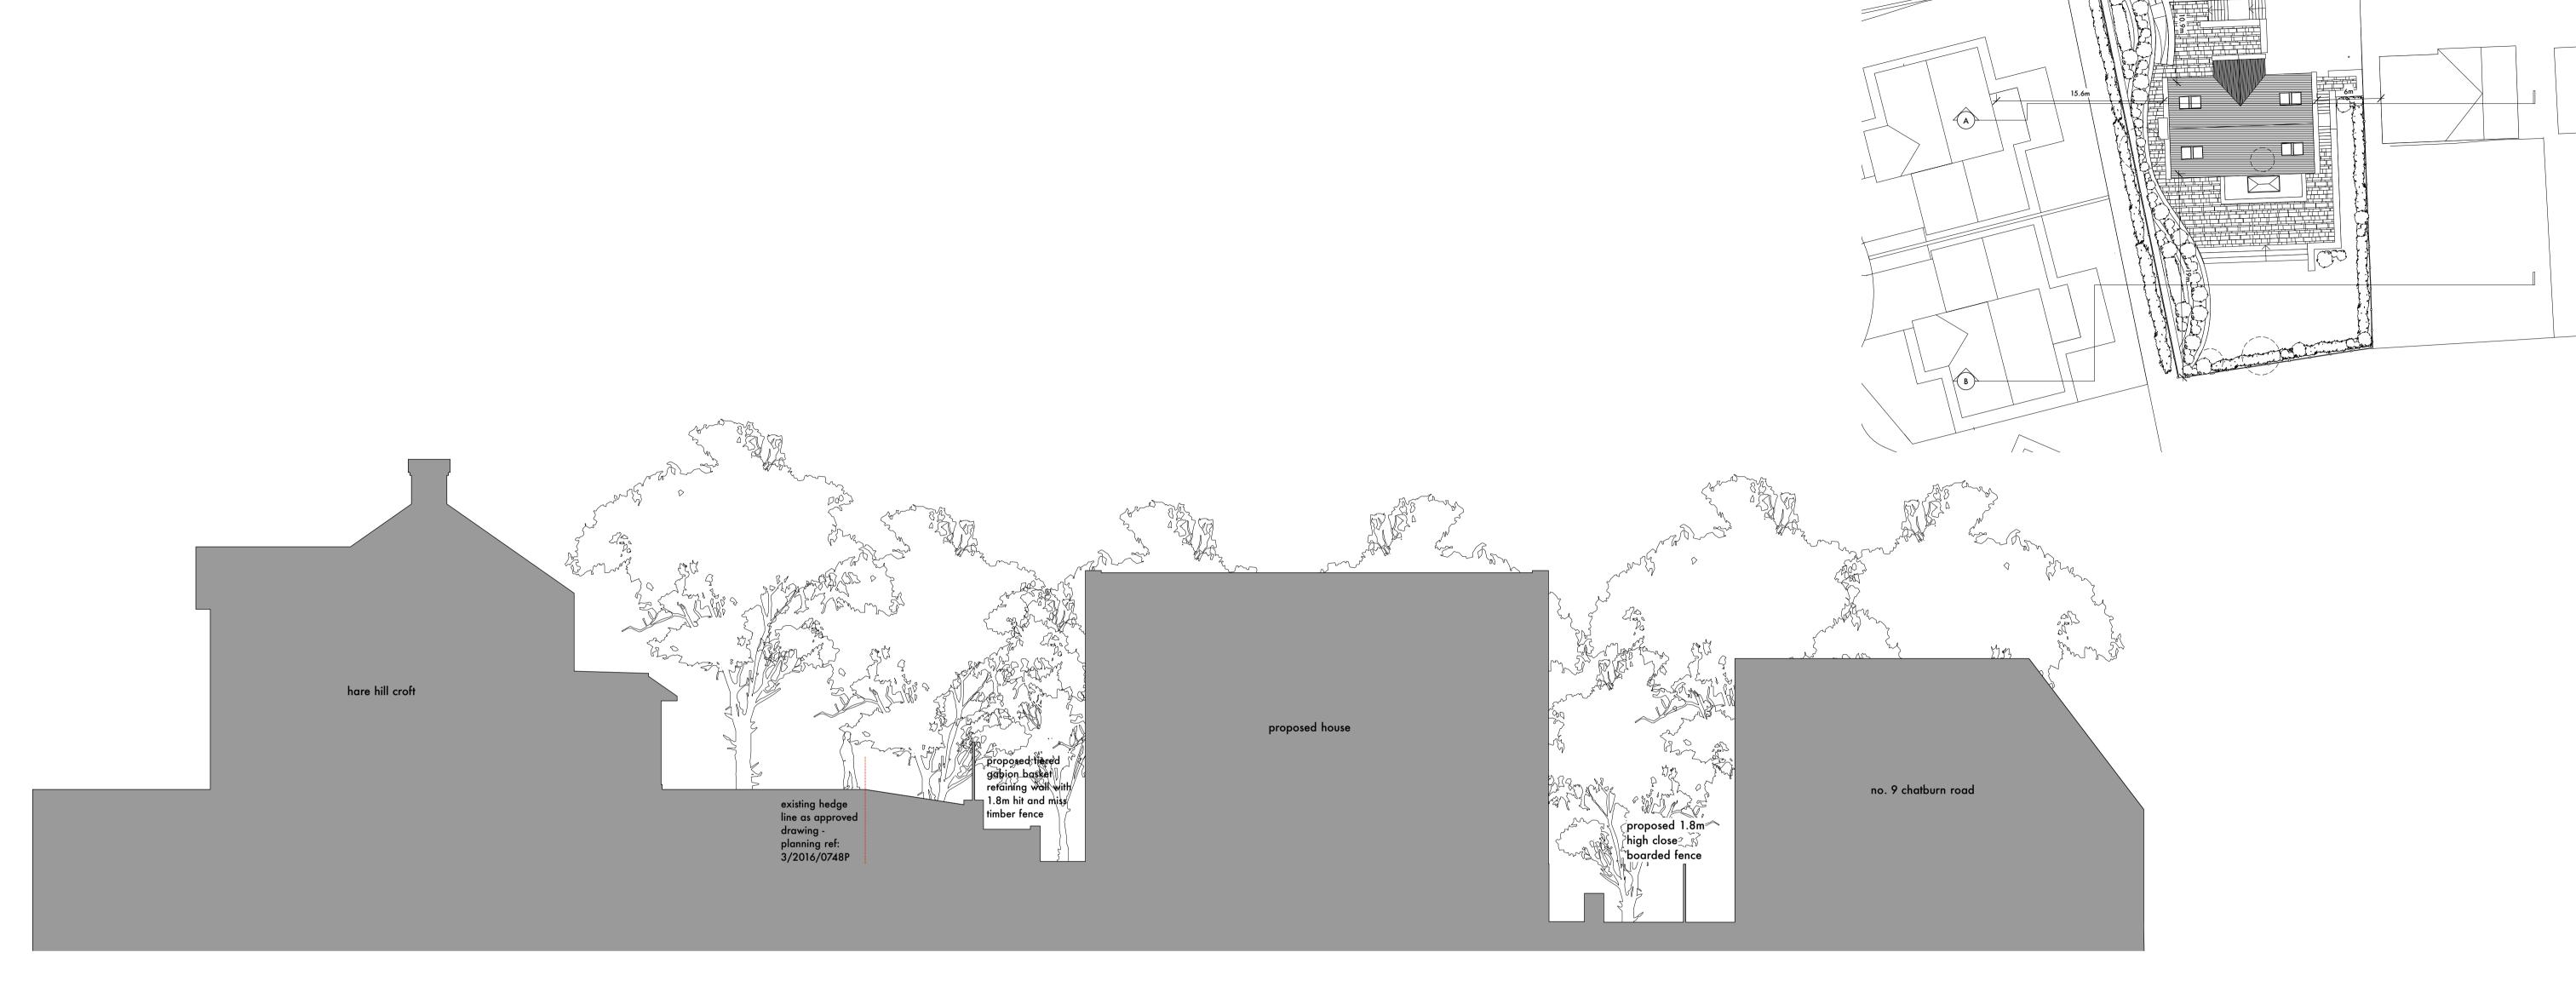

section A

section B

rev.C 15.07.19 Gabion basket boundary wall updated

rev. A 03.04.19 western boundary treatment updated

## land adjacent to no.9 old road, chatburn

## sections as proposed

| _ | drg.no. 1909 / 05 |       |          | rev.   | С                              |
|---|-------------------|-------|----------|--------|--------------------------------|
|   | he<br>drawn.      | date. | march.19 | scale. | 1 to 100 @ A1<br>1 to 200 @ A3 |