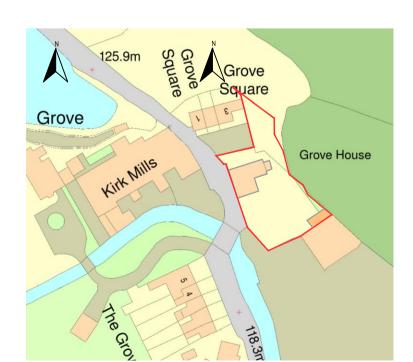

EXISTING SIDE (SW) ELEVATION Scale 1:100

Scale 1:100

Grove

Square

Grove H

Mill Pond House Grove 125.9m Grove

EXISTING LOCATION PLAN

EXISTING SITE PLAN Scale 1:500