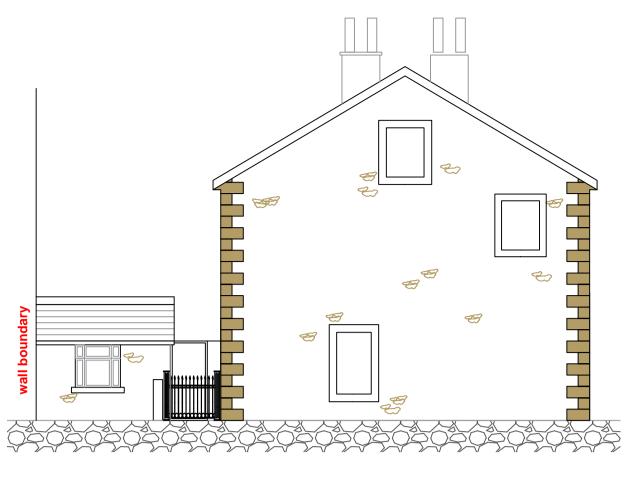

EXISTING SIDE (SW) ELEVATION Scale 1:100

Scale 1:100

Grove

Square

Grove H

Mill Pond House Grove 125.9m Grove

EXISTING LOCATION PLAN

EXISTING SITE PLAN Scale 1:500