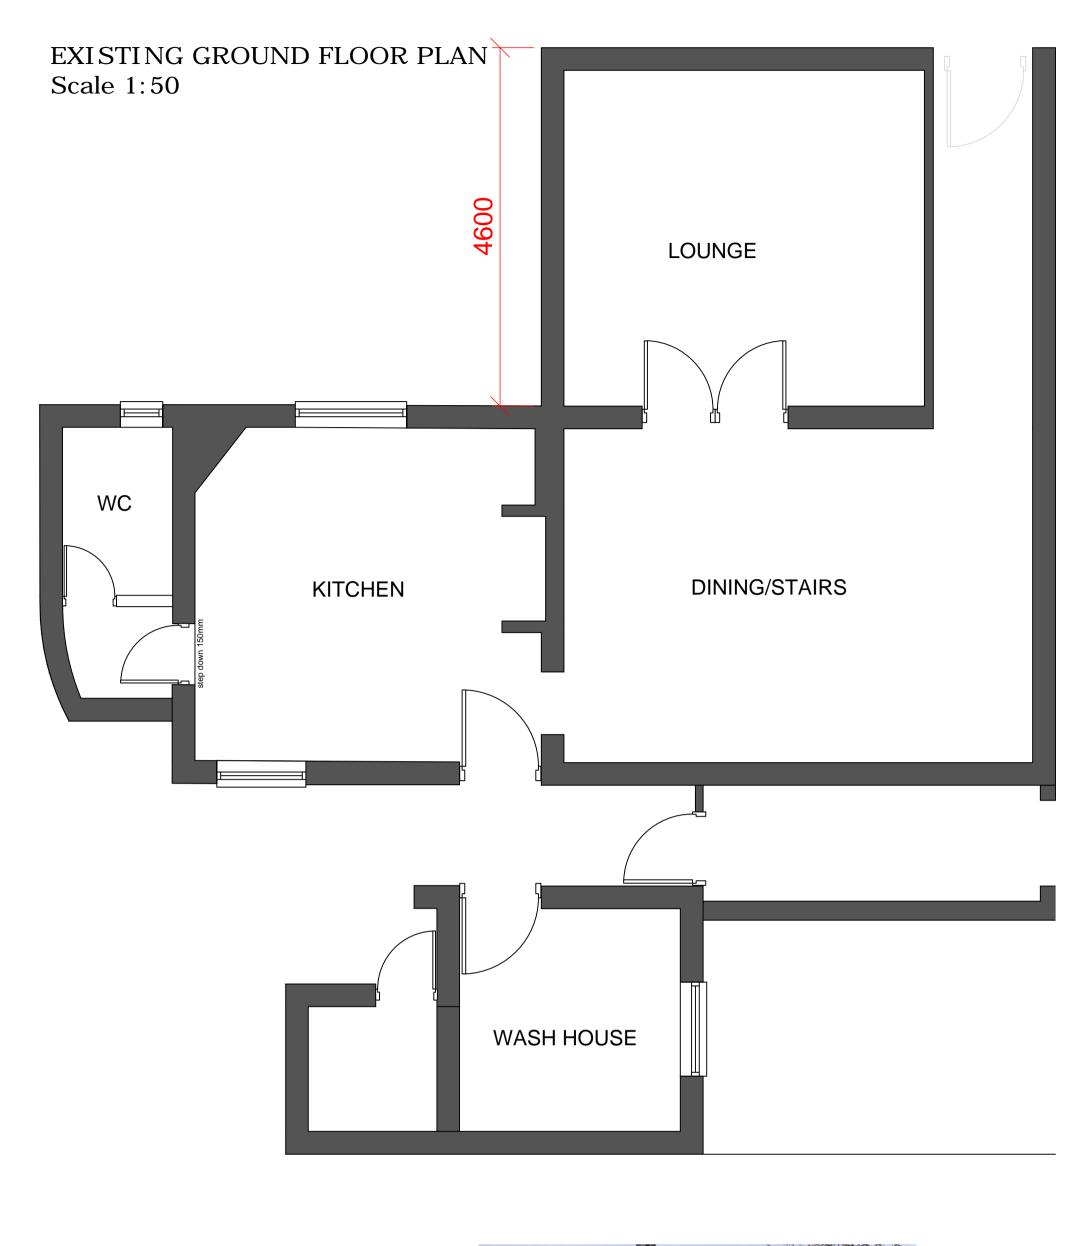

- GENERAL NOTES
  This drawing is to be read in conjunction with all other drawings related to this project.
  Figured dimensions take preference over scaled dimensions.
  The Architectural Designer is to be notified immediately of any discrepancies between information shown and that found on

All dimensions are to be verified on site by the contractor prior to ordering materials and starting work.

This drawing, the works and concepts depicted, are copyright and may not be reproduced or made use of, either directly or indirectly, without the express consent of SJR Architecutre.