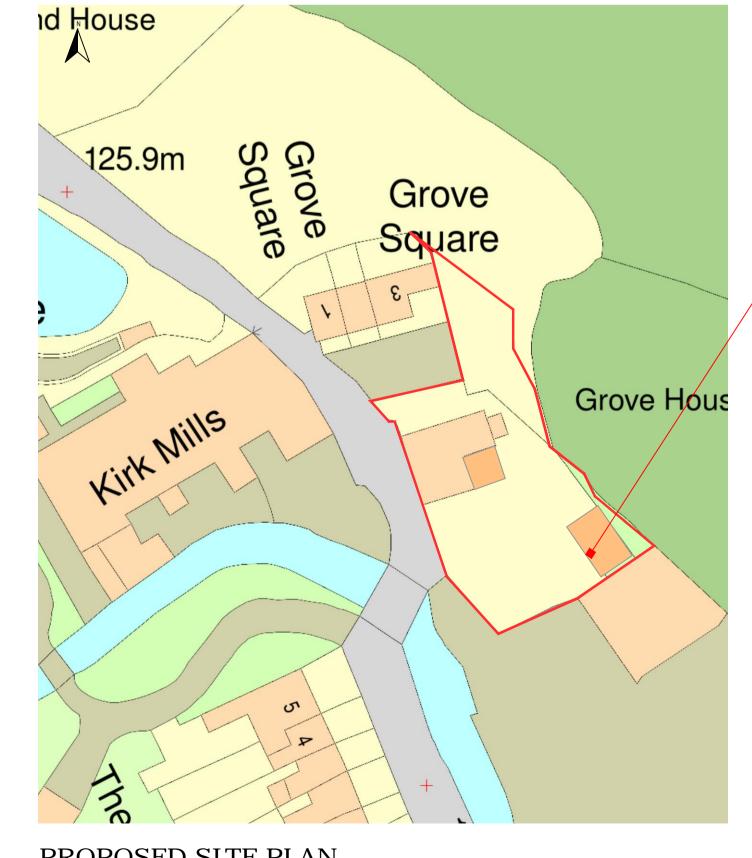

PROPOSED SITE PLAN Scale 1:500

GENERAL NOTES

This drawing is to be read in conjunction with all other drawings related to this project.

Figured dimensions take preference over scaled dimensions.

The Architectural Designer is to be notified immediately of any discrepancies between information shown and that found on site.