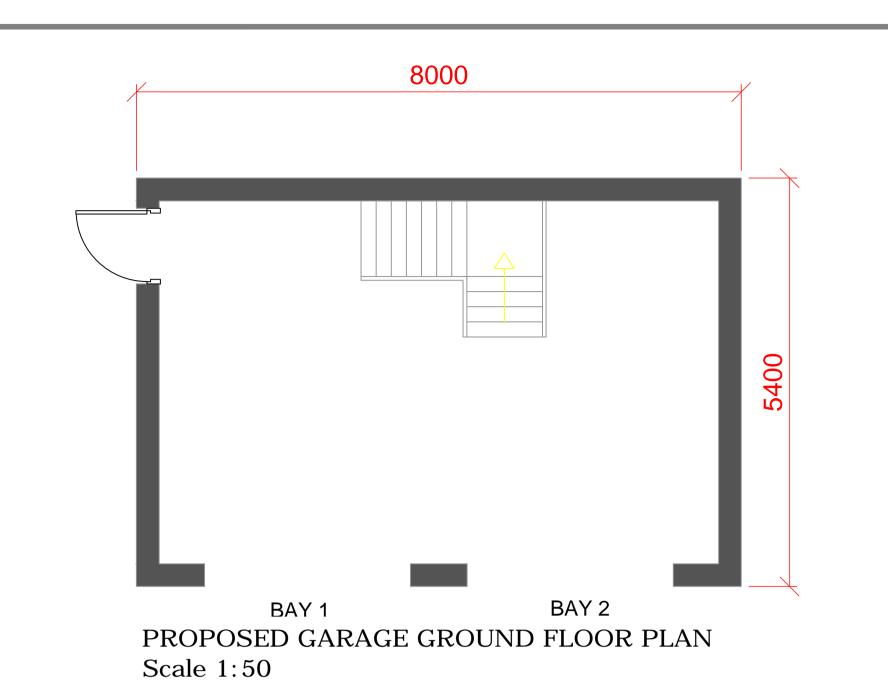

PROPOSED GARAGE FIRST FLOOR PLAN Scale 1:50

PROPOSED FRONT (SW) ELEVATION Scale 1:50

PROPOSED SIDE (SE) ELEVATION Scale 1:50

PROPOSED SIDE (NW) ELEVATION Scale 1:50

WALLS CLAD IN VERTICAL OVERLAP GREEN TIMBER (please see Design & Access Statement Appendix 2 for more details).