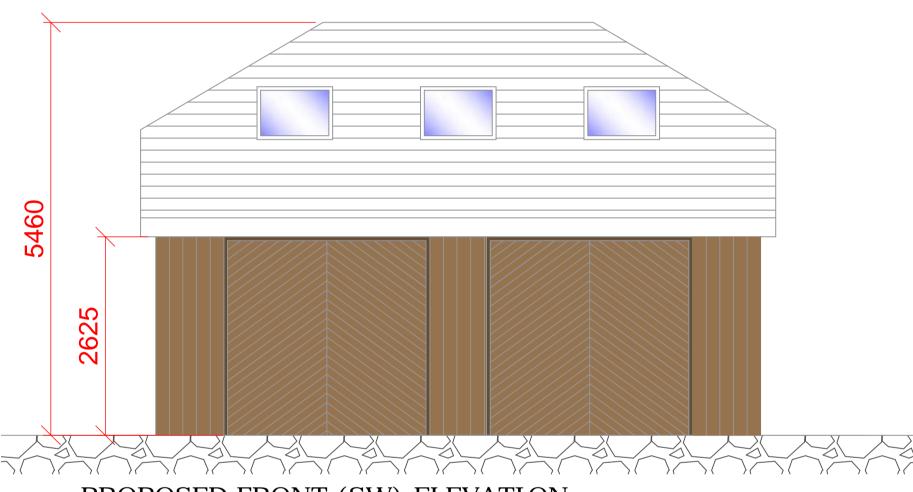

PROPOSED GARAGE FIRST FLOOR PLAN Scale 1:50

PROPOSED FRONT (SW) ELEVATION Scale 1:50

PROPOSED SIDE (SE) ELEVATION Scale 1:50

PROPOSED SIDE (NW) ELEVATION Scale 1:50

WALLS CLAD IN VERTICAL OVERLAP GREEN TIMBER (please see Design & Access Statement Appendix 2 for more details).