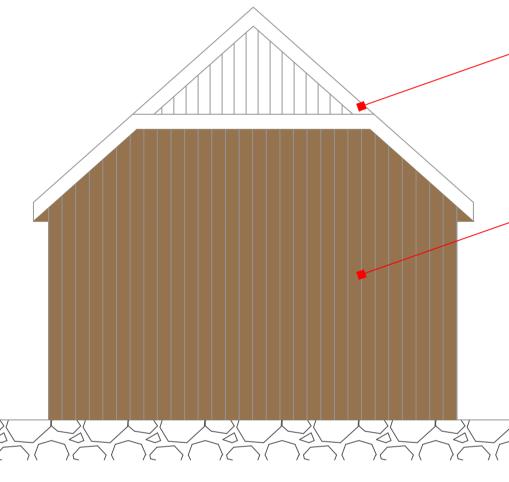

PROPOSED GARAGE FIRST FLOOR PLAN Scale 1:50

PROPOSED FRONT (SW) ELEVATION Scale 1:50

PROPOSED SIDE (SE) ELEVATION Scale 1:50

PROPOSED SIDE (NW) ELEVATION Scale 1:50

WALLS CLAD IN VERTICAL OVERLAP GREEN TIMBER (please see Design & Access Statement Appendix 2 for more details).