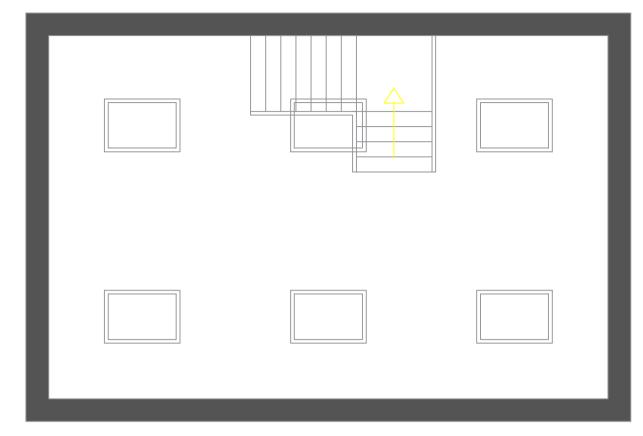

PROPOSED GARAGE FIRST FLOOR PLAN Scale 1:50

PROPOSED FRONT (SW) ELEVATION Scale 1:50

PROPOSED SIDE (SE) ELEVATION Scale 1:50

PROPOSED SIDE (NW) ELEVATION Scale 1:50

WALLS CLAD IN VERTICAL OVERLAP GREEN TIMBER (please see Design & Access Statement Appendix 2 for more details).