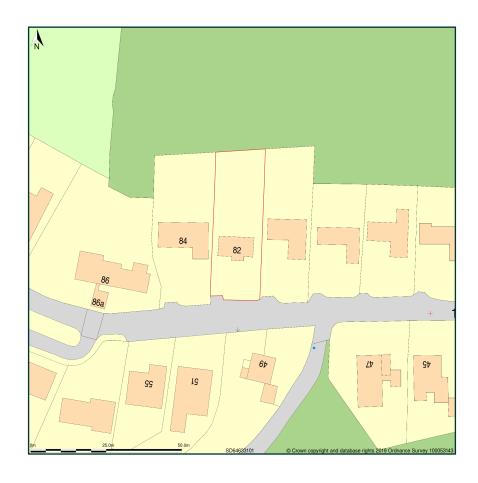

## 82, Mellor Brow, Mellor, Lancashire, BB2 7EX

Site Plan shows area bounded by: 364568.24, 430944.32 364709.66, 431085.74 (at a scale of 1:1250), OSGridRef: SD64633101. The representation of a road, track or path is no evidence of a right of way. The representation of features as lines is no evidence of a property boundary.

Produced on 23rd Jun 2019 from the Ordnance Survey National Geographic Database and incorporating surveyed revision available at this date. Reproduction in whole or part is prohibited without the prior permission of Ordnance Survey. © Crown copyright 2019. Supplied by www.buyaplan.co.uk a licensed Ordnance Survey partner (100053143). Unique plan reference: #00432979-891DBC