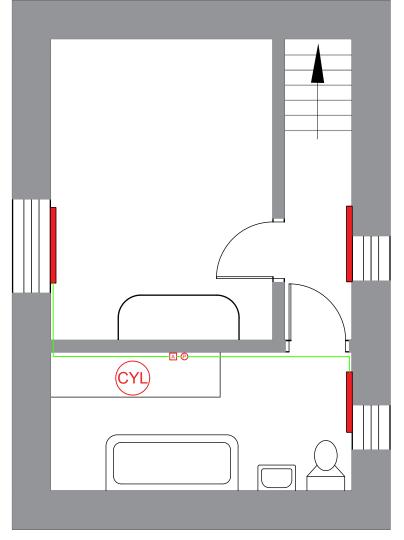

**First Floor Plan** (Scale at 1:50)

.

## NOTES

Proposal to install Amptek Electrical Boiler heating, located to first floor bathroom with pipework through internal walling from bathroom to bedroom and from kitchen to living room. Electrical boilers do not need flues and are minimally intrusive during installation, therefore making them the most appropriate heating method for Listed Buildings.

It is proposed to use an Amptek Electrical Boiler with 5 no. Radiators. The boiler itself has a 90mm square footprint and is 1m in vertical length once fitted. In performance regulations it follows Building Regulations Part G, Part L and the Water Supply Regulations. It also meets BS7671.