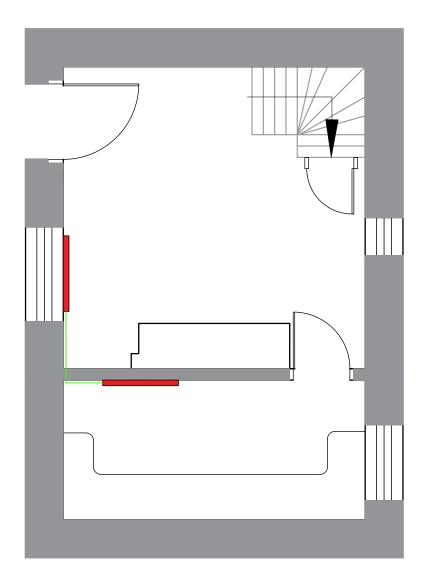

**Ground Floor Plan** (Scale at 1:50)

## NOTES

Proposal to install Amptek Electrical Boiler heating, located to first floor bathroom with pipework through internal walling from bathroom to bedroom and from kitchen to living room. Electrical boilers do not need flues and are minimally intrusive during installation, therefore making them the most appropriate heating method for Listed Buildings.

It is proposed to use an Amptek Electrical Boiler with 5 no. Radiators. The boiler itself has a 90mm square footprint and is 1m in vertical length once fitted. In performance regulations it follows Building Regulations Part G, Part L and the Water Supply Regulations. It also meets BS7671.