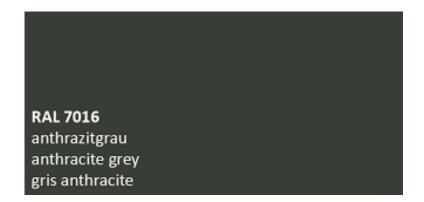

Pl. 2 RAL 7016 colour for window & patio doors, rain water goods, roof soffits and barge / fascia boards and exernal personnel/ front / garage doors and frames.

Our Job Ref:5864Date:08.08.2019Version:1.01 (issued for planning)