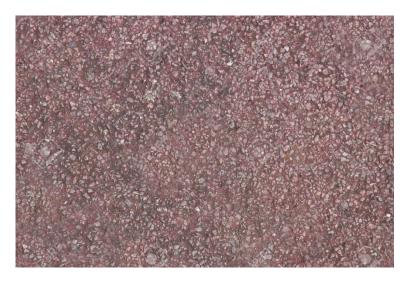

Pl. 3 Marshalls (or similar) charcoal standard concrete block paving to be used for finishing the private driveways on each plot

Pl. 4 Red rolled macadam to be used to finish the Access Way

Pl. 5 Dark grey waterproof roof membrane for the single storey kitchen extension