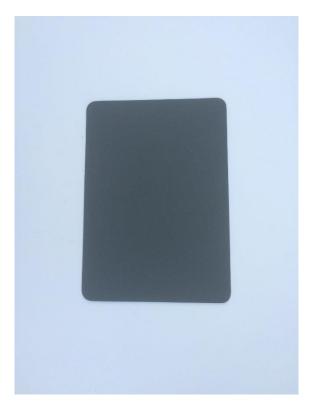

Pl. 2 RAL 7016 colour for window & patio doors, rain water goods, roof soffits and barge / fascia boards and exernal personnel/ front / garage doors and frames.

Our Job Ref:5864Date:08.08.2019Version:1.01 (issued for planning)