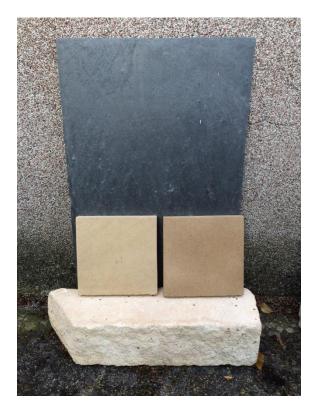

## Application Ref No. 3/2019/0610

**External Materials** 

For JJ Construction (NW) Ltd

Pl. 1 Photograph showing buff texted natural stone for all external walls which would be laid to random coursed varying from 65, 90, 115 and 140mm courses (no quoins), below samples of dressed natural buff stone for all window / door surrounds, string coursing and chimney cap detailing. It also shows how this would appear next to the proposed natural blue slate (Spanish) for all pitched roofs (shown behind the stone).