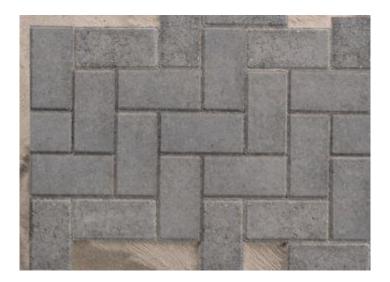

Pl. 3 Marshalls (or similar) charcoal standard concrete block paving to be used for finishing the private driveways on each plot

Pl. 4 Red rolled macadam to be used to finish the Access Way

Pl. 5 Dark grey waterproof roof membrane for the single storey kitchen extension