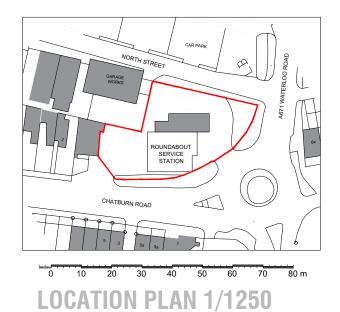

Site Application Area:

1074m² 0.1074Ha

PROPOSED TEMPORARY 24 HOURS SERVICE

ROUNDABOUT SERVICE STATION MALTHURST, ROUNDABOUT, CHATBURN ROAD CLITHEROE BB7 2AP

LOCATION AND BLOCK PLAN

REVISION DATE