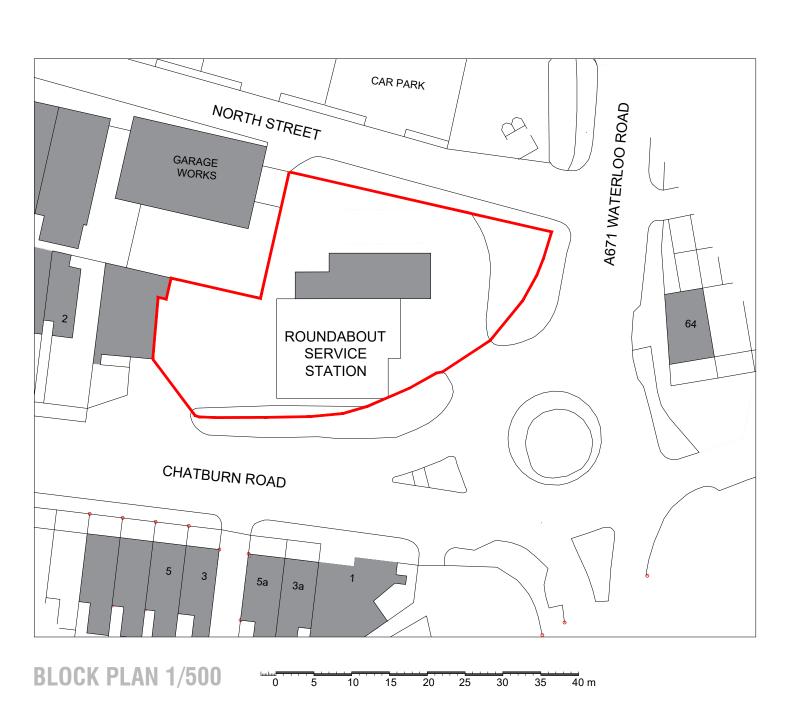

Site Application Area:

1074m² 0.1074Ha

PROPOSED TEMPORARY 24 HOURS SERVICE

ROUNDABOUT SERVICE STATION MALTHURST, ROUNDABOUT, CHATBURN ROAD CLITHEROE BB7 2AP

LOCATION AND BLOCK PLAN

REVISION DATE