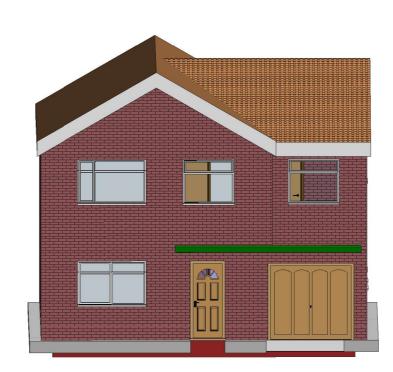

1) 3D1

2 3D2

(3) {3D}

**3D3** 

| No. | Description | Date |  |
|-----|-------------|------|--|
|     |             |      |  |
|     |             |      |  |
|     |             |      |  |
|     |             |      |  |
|     |             |      |  |
|     |             |      |  |
|     |             |      |  |