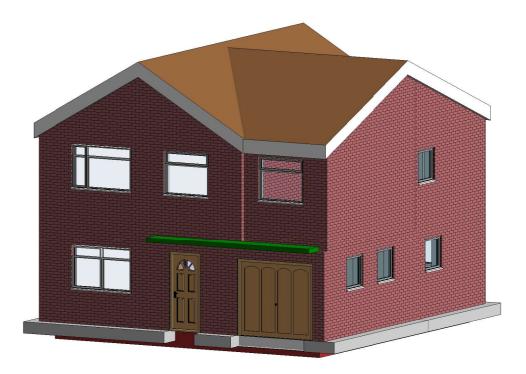

1) 3D1

2 3D2

(3) {3D}

**3D3** 

| No. | Description | Date |  |
|-----|-------------|------|--|
|     |             |      |  |
|     |             |      |  |
|     |             |      |  |
|     |             |      |  |
|     |             |      |  |
|     |             |      |  |
|     |             |      |  |