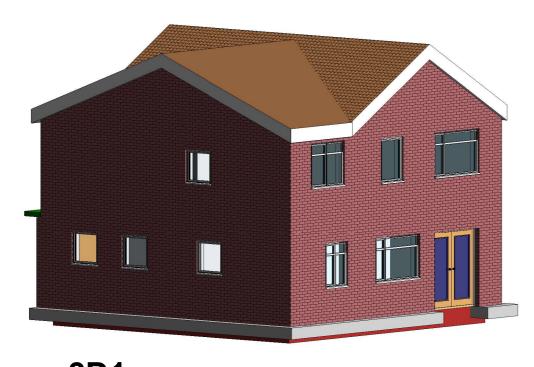

1) 3D1

2 3D2

(3) {3D}

**3D3** 

| No. | Description | Date |  |
|-----|-------------|------|--|
|     |             |      |  |
|     |             |      |  |
|     |             |      |  |
|     |             |      |  |
|     |             |      |  |
|     |             |      |  |
|     |             |      |  |