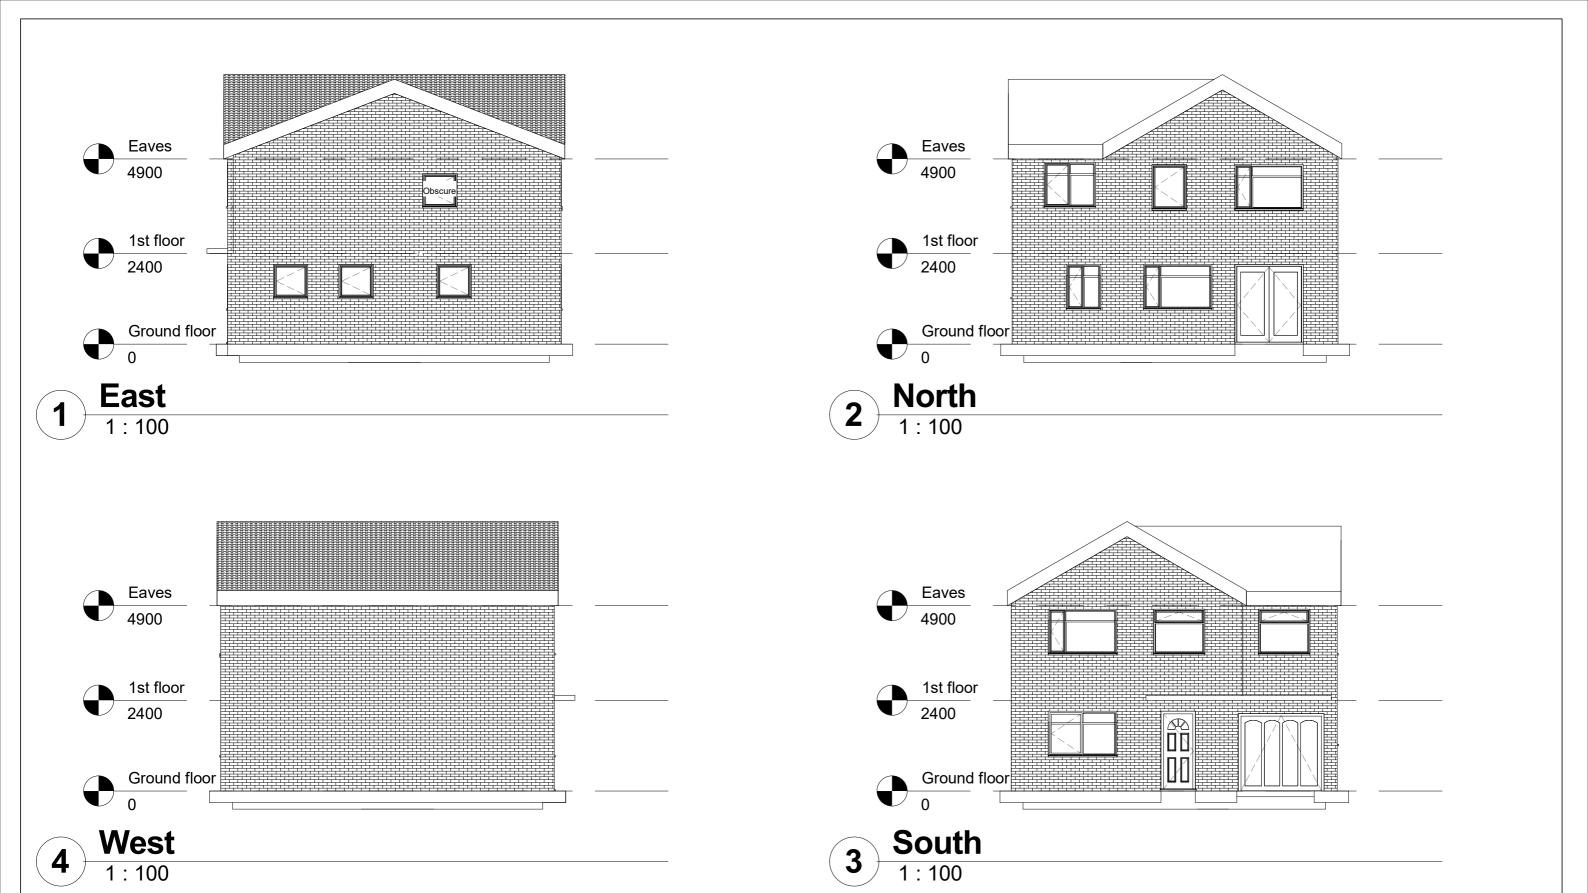

| AUTODESK. www.autodesk.com/revit |        | 2nd Story extension     | 14 woodside road |                                  |                                    |      |  |     |
|----------------------------------|--------|-------------------------|------------------|----------------------------------|------------------------------------|------|--|-----|
|                                  |        |                         | DateIssue Date   | Project number<br>Project Number | Scale (@ A:                        |      |  |     |
| CODE                             | STATUS | SUITABILITY DESCRIPTION | PURPOSE OF ISSUE | Proposed Elevations              | Drawn by Author Checked by Checker | B102 |  | REV |