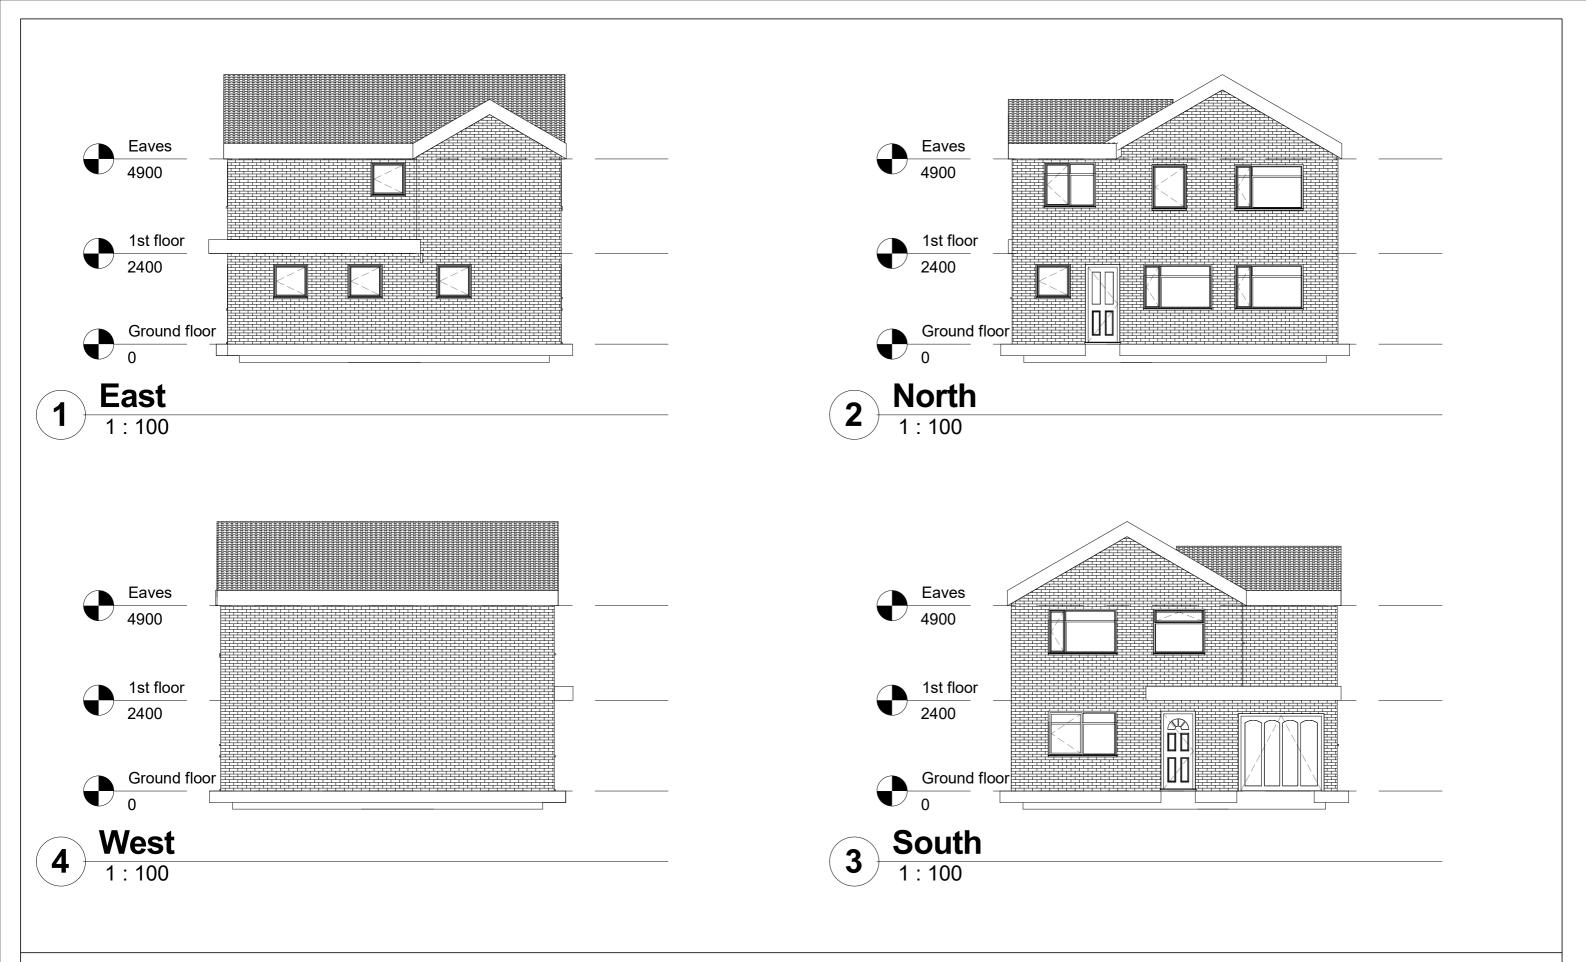

|             | <b>↑</b> AUTODESK.     |        |                         | PROJEC           | 2nd Story extension | 14 woodside road                 |                           |      |  |     |
|-------------|------------------------|--------|-------------------------|------------------|---------------------|----------------------------------|---------------------------|------|--|-----|
|             | www.autodesk.com/revit |        | SHEET                   | ,                | Date<br>Issue Date  | Project number<br>Project Number | Scale (@ A<br>1 : 100     | ,    |  |     |
| -<br>-<br>- | CODE                   | STATUS | SUITABILITY DESCRIPTION | PURPOSE OF ISSUE | STILLT              | Existing Elevations              | Author Checked by Checker | A102 |  | REV |