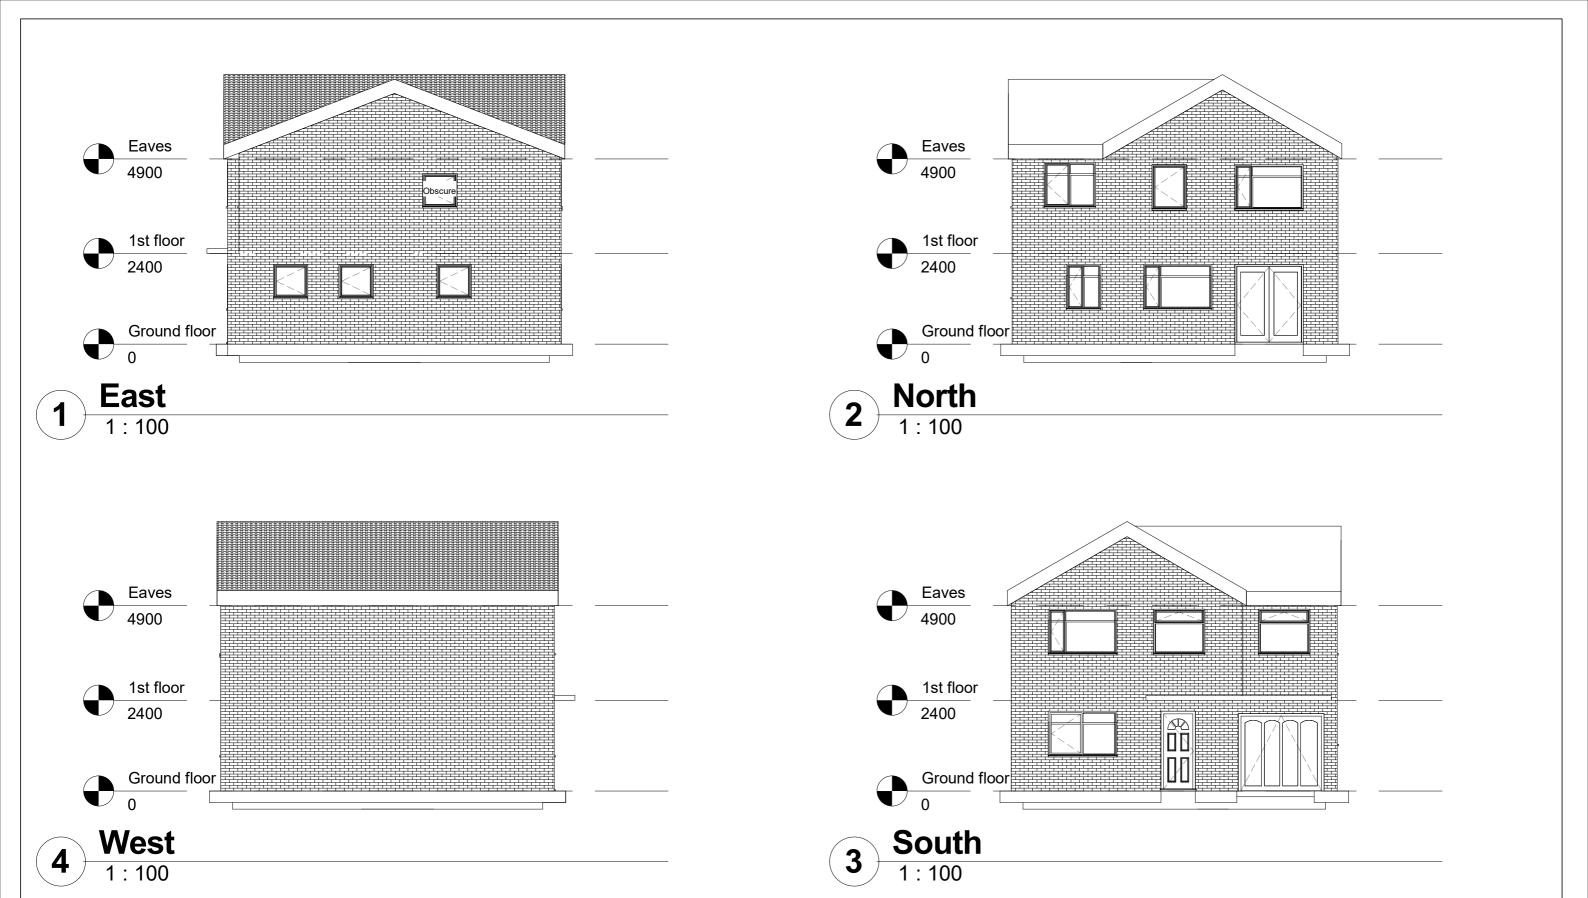

| AUTODESK. |                        | 2nd Story extension | 14 woodside road        |                      |                                  |                                |  |  |     |
|-----------|------------------------|---------------------|-------------------------|----------------------|----------------------------------|--------------------------------|--|--|-----|
|           | www.autodesk.com/revit |                     | ,                       | DateIssue Date       | Project number<br>Project Number | Scale (@ A3                    |  |  |     |
| C         | ODE S                  | STATUS              | SUITABILITY DESCRIPTION | PURPOSE OF ISSUE     | Proposed Elevations              | Drawn by DRWAING NUMBER Author |  |  | REV |
|           |                        |                     |                         | 1 Toposed Lievations | Checked by<br>Checker            | B102                           |  |  |     |