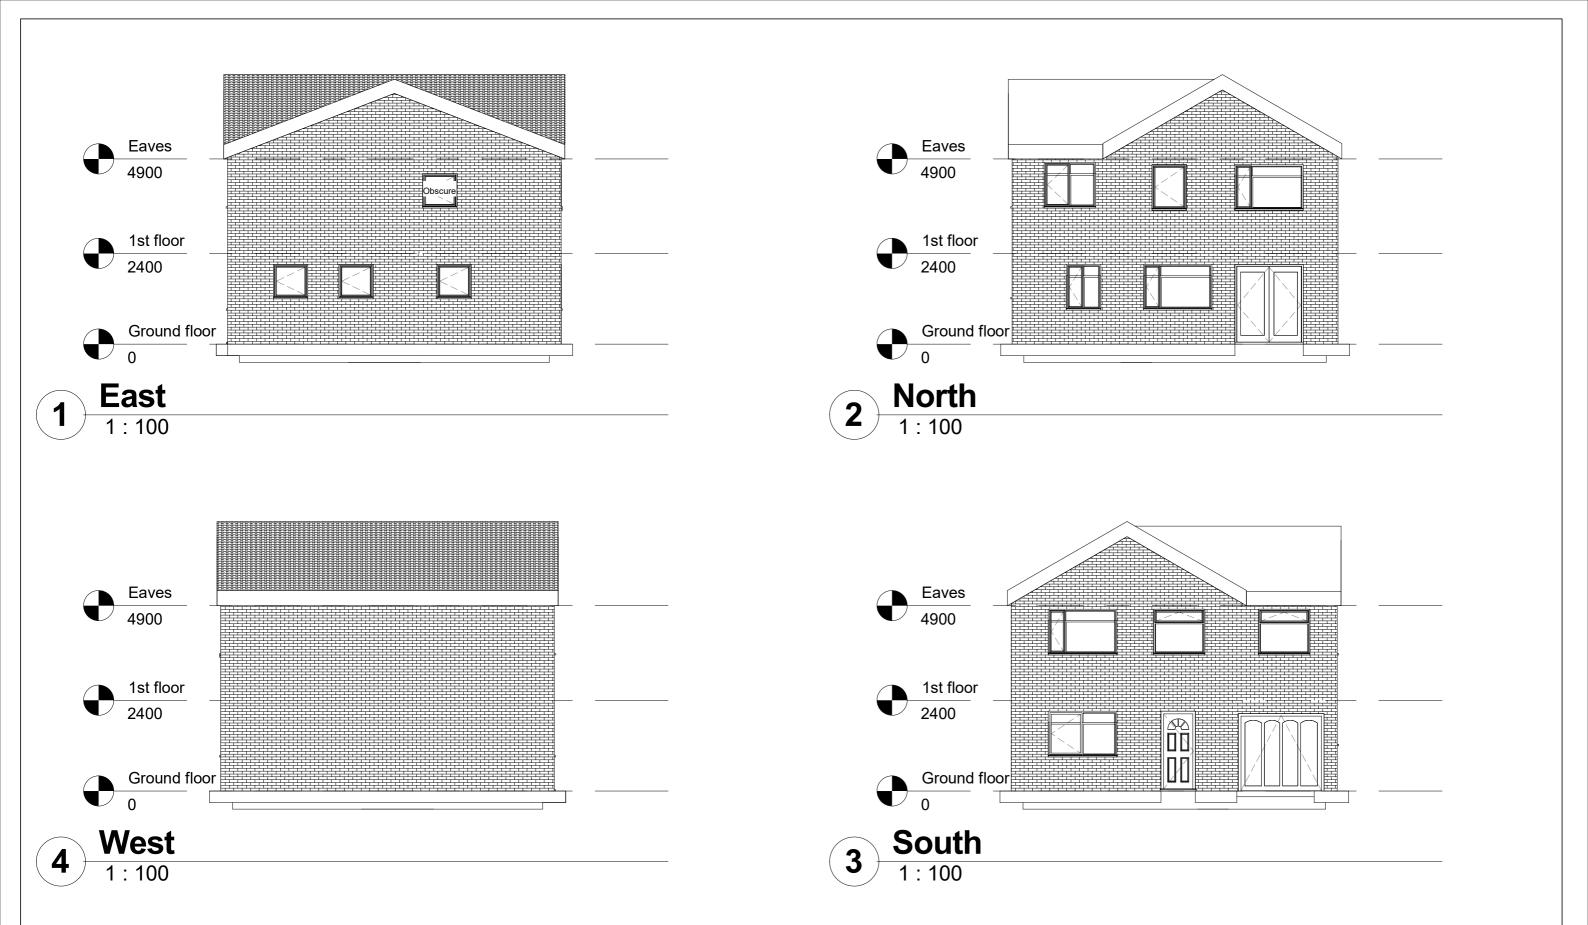

| AUTODESK.              |        |                         | 2nd Story extension | CLIENT                           | 14 woodside road                   |      |  |     |
|------------------------|--------|-------------------------|---------------------|----------------------------------|------------------------------------|------|--|-----|
| www.autodesk.com/revit |        | SHEET                   | Date<br>Issue Date  | Project number<br>Project Number | Scale (@ A                         | ,    |  |     |
| CODE                   | STATUS | SUITABILITY DESCRIPTION | PURPOSE OF ISSUE    | Proposed Elevations              | Drawn by Author Checked by Checker | B102 |  | REV |