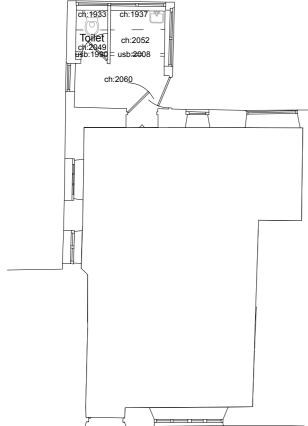

**Ground Floor Plan** 

First Floor Plan

Bathroom ch:2154

+ffl:78.40

Bedroom ch:2754

Bedroom ch:2576

+ffl:78.52

this drawing is to be read in conjunction with all relevant consultants and specialists drawings. The architect is to be notified of any discrepancies before proceeding. do not scale from this drawing. all dimensions are to be checked on site. this drawing is subject to copyright.

## existing plans

\_\_\_\_\_\_\_ 1922 / EX03 \_ rev. C