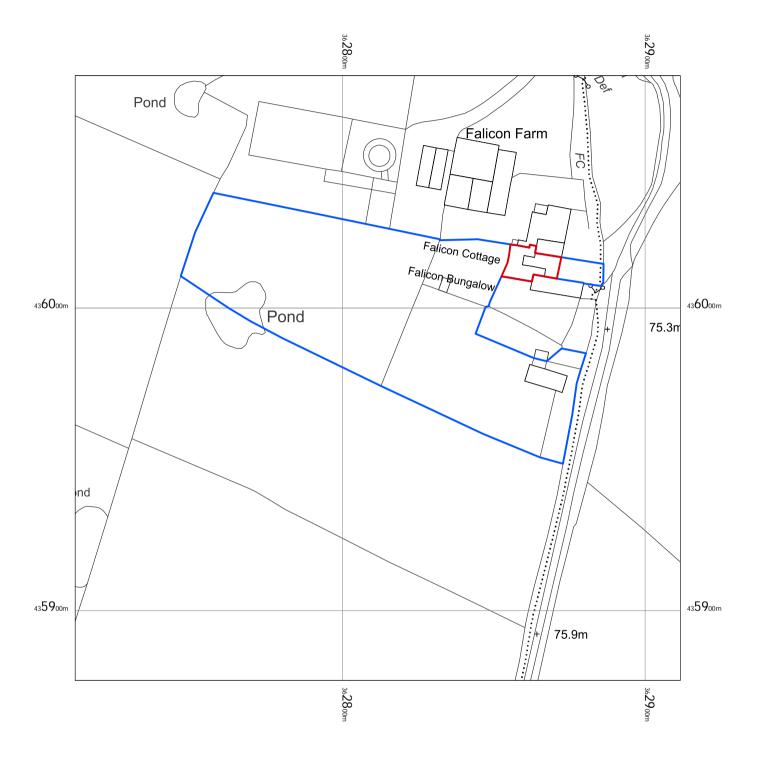

## falicon cottage

location plan

drg.no. 1922 / EX01 rev. B

sp may.19 1 to 1250 @ A3