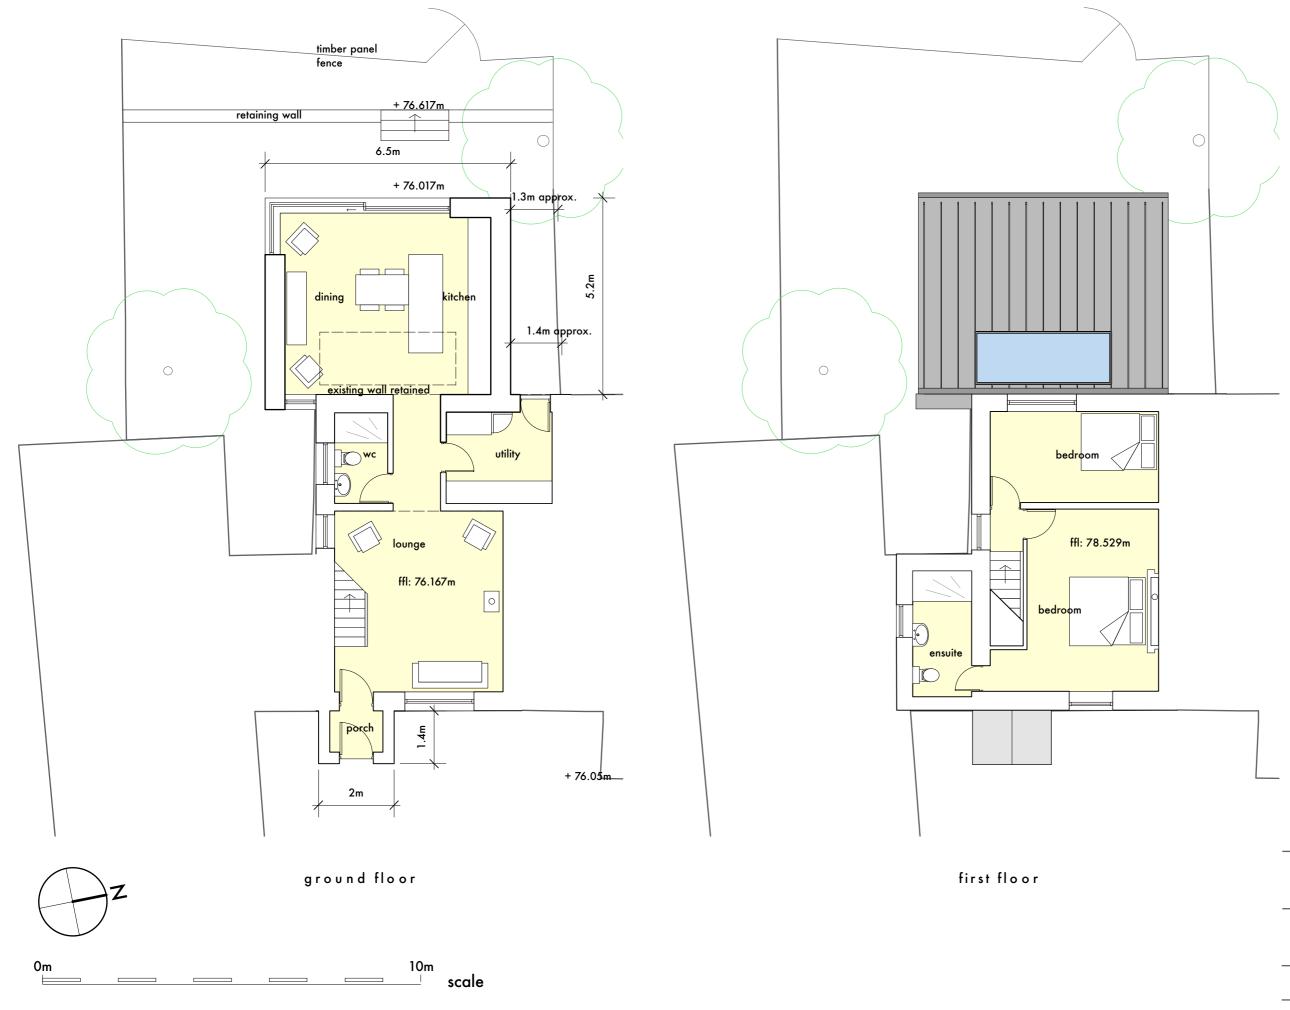

## falicon cottage

## proposed plans

 drg.no.
 1922 / PL01
 p
 D

 drawn.
 sp
 may.19
 1 to 100 @ A3

 drawn.
 date.
 scale.
 1 to 100 @ A3