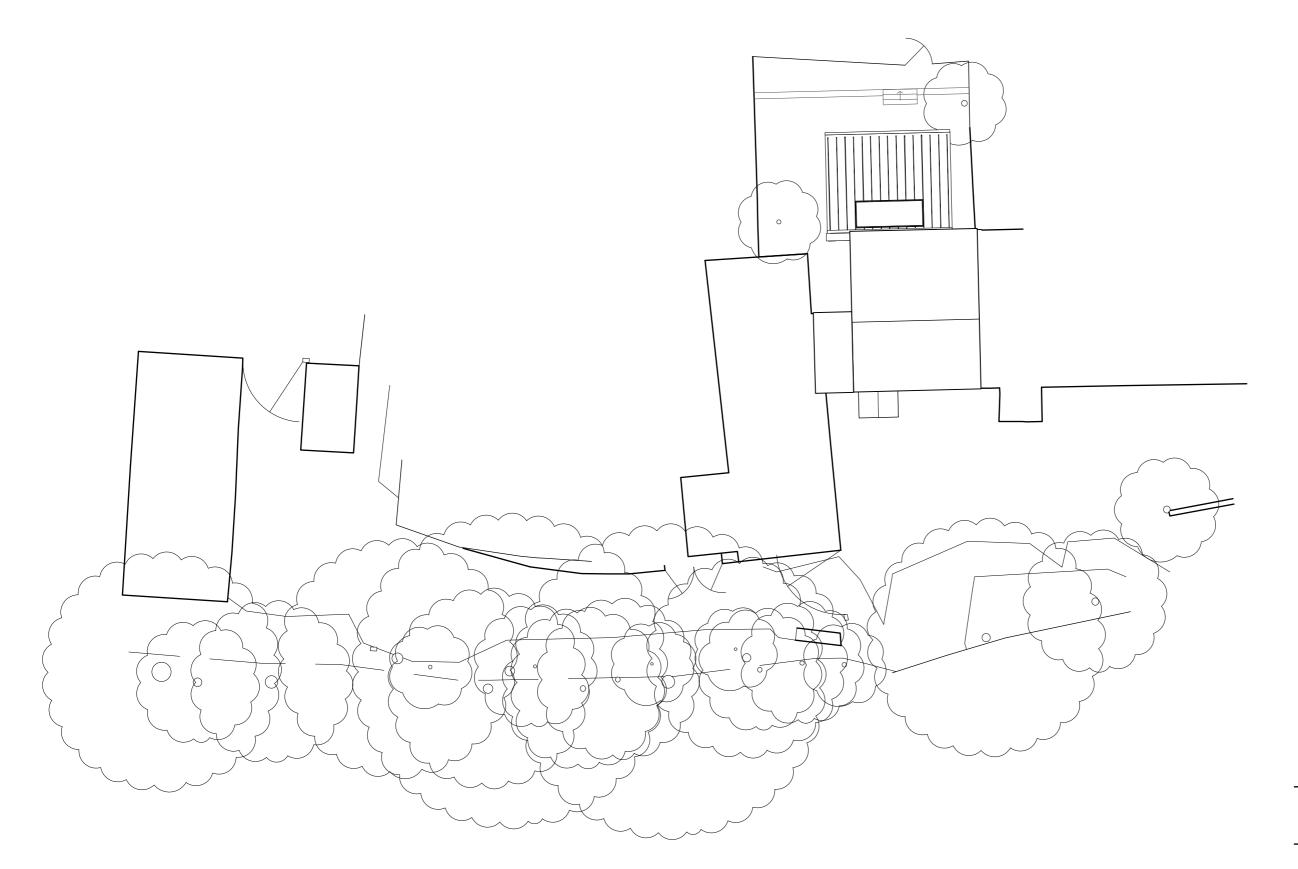

## falicon cottage

proposed site plan

drg.no. 1922 / PL04 rev. A

sp july.19 1 to 200 @ A3