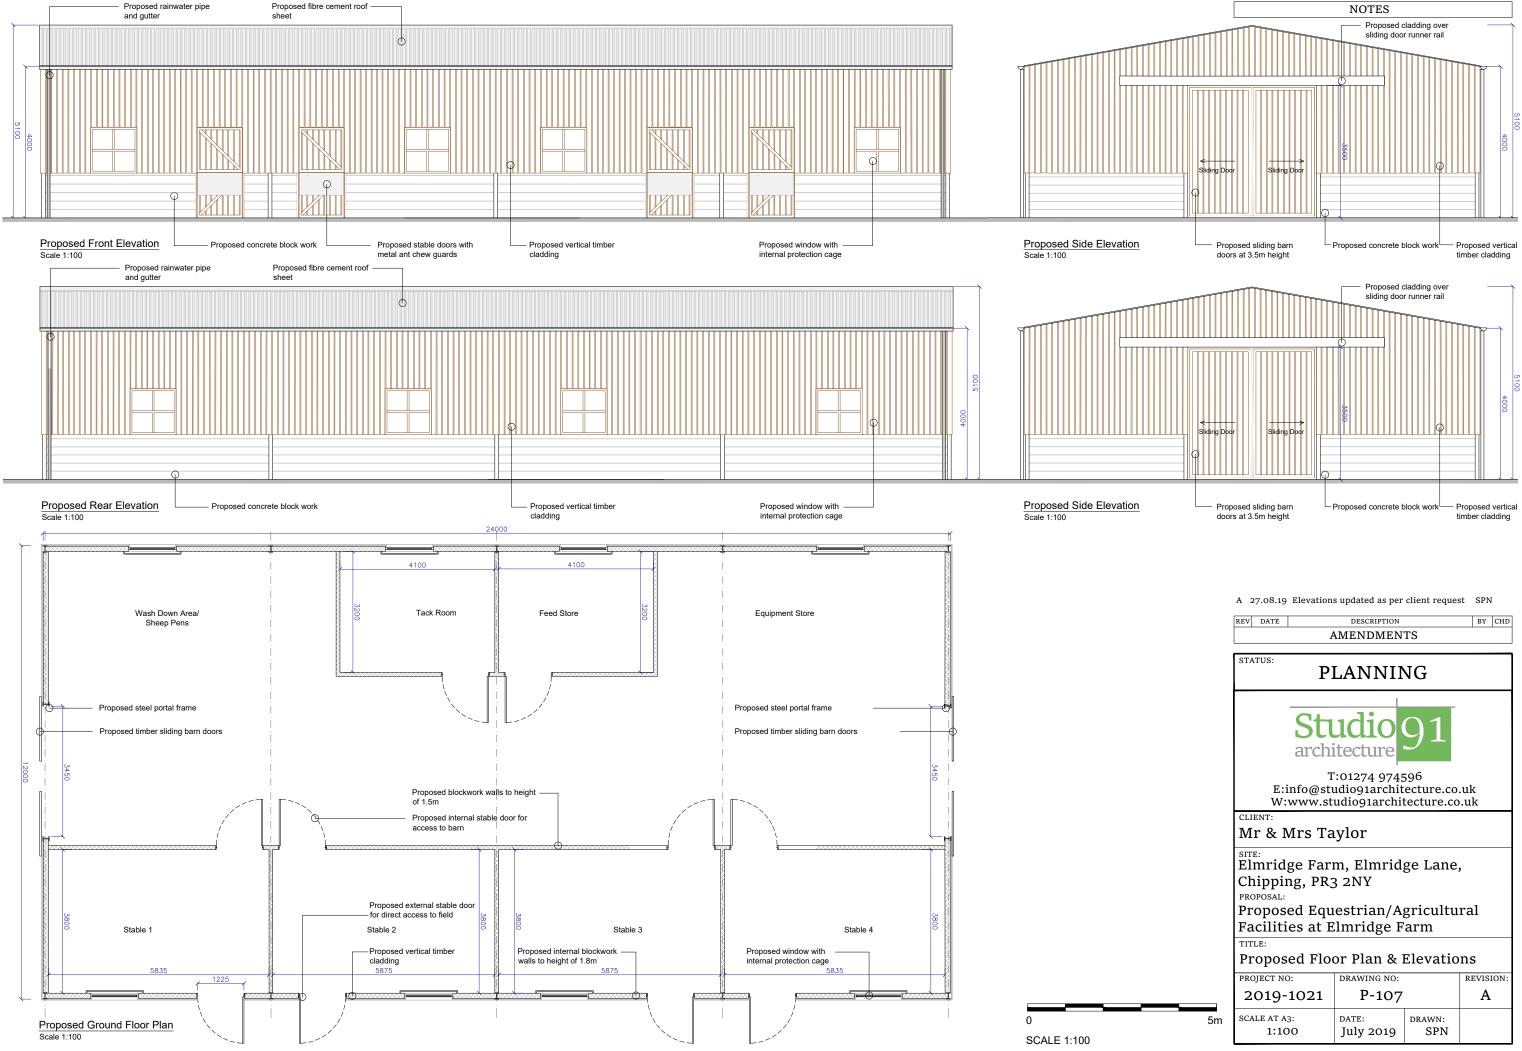

| REV DATE                                                                                                                                    | DESCRIPTION                   |               | BY CHD    |
|---------------------------------------------------------------------------------------------------------------------------------------------|-------------------------------|---------------|-----------|
| AMENDMENTS                                                                                                                                  |                               |               |           |
| STATUS:<br>PLANNING                                                                                                                         |                               |               |           |
| Studio 91<br>architecture                                                                                                                   |                               |               |           |
| T:01274 974596<br>E:info@studio91architecture.co.uk<br>W:www.studio91architecture.co.uk                                                     |                               |               |           |
| CLIENT:<br>Mr & Mrs Taylor                                                                                                                  |                               |               |           |
| SITE:<br>Elmridge Farm, Elmridge Lane,<br>Chipping, PR3 2NY<br>PROPOSAL:<br>Proposed Equestrian/Agricultural<br>Facilities at Elmridge Farm |                               |               |           |
| TITLE:<br>Proposed Floor Plan & Elevations                                                                                                  |                               |               |           |
| PROJECT NO: 2019-1021                                                                                                                       | drawing no:<br>P-107          |               | REVISION: |
| SCALE AT A3:<br>1:100                                                                                                                       | <sub>DATE:</sub><br>July 2019 | drawn:<br>SPN |           |