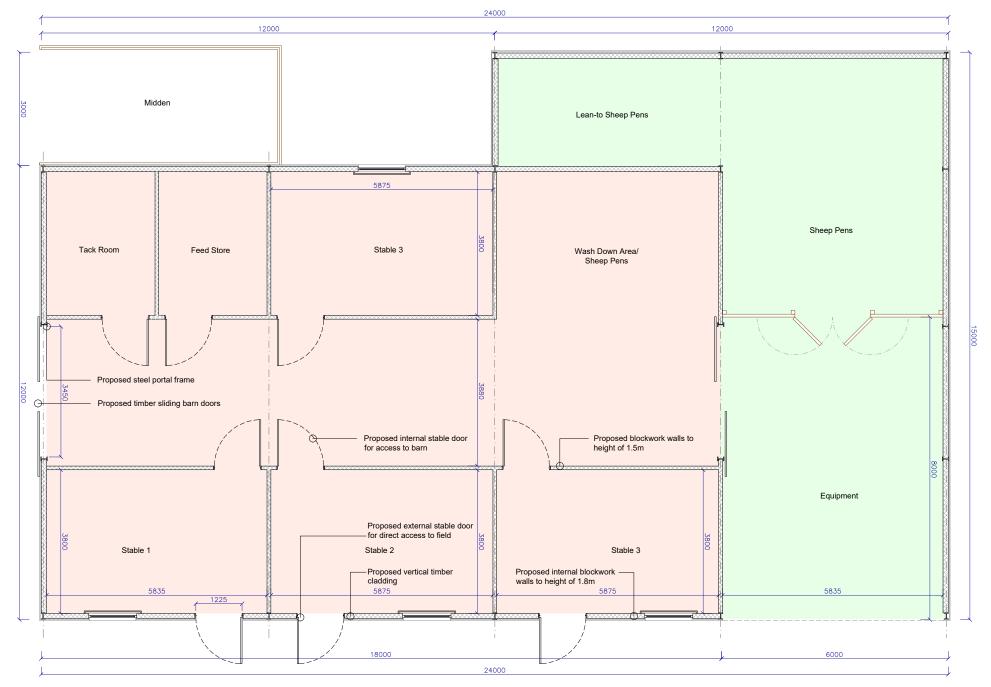

Proposed Ground Floor Plan

Scale 1:100

B 24.09.19 Floor plan updated as per discussions with LPA. Elevations removed from drawing.
Refer to drawing 2019-1021 P-108 Proposed Elevations

A 27.08.19 Elevations updated as per client request SPN

TITLE:

Proposed Floor Plan

| PROJECT NO:           | DRAWING NO:        |               | REVISION: |  |
|-----------------------|--------------------|---------------|-----------|--|
| 2019-1021             | P-107              |               | В         |  |
| SCALE AT A3:<br>1:100 | DATE:<br>July 2019 | DRAWN:<br>SPN |           |  |