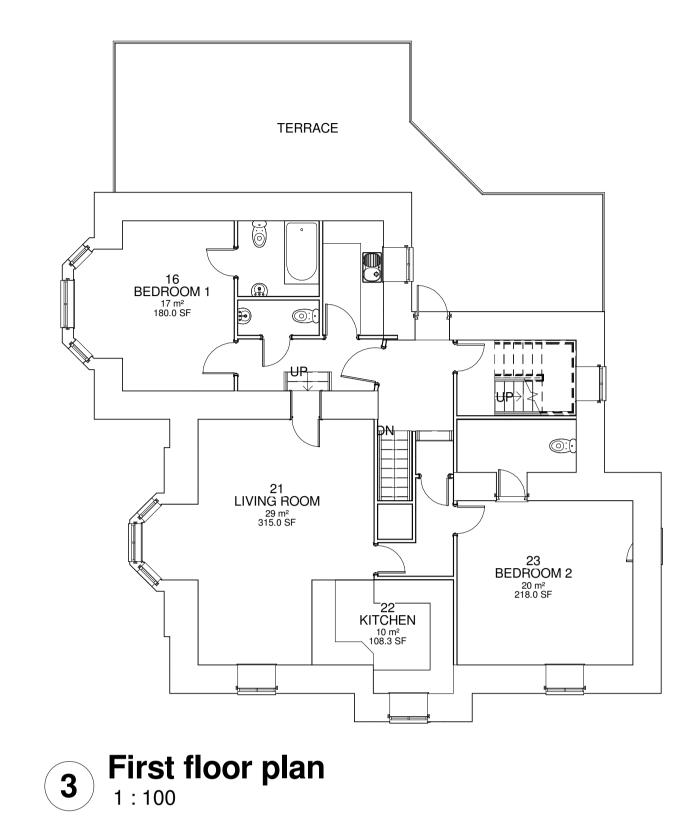

Second floor plan
1:100

Millbrook Associates Ltd Chapel House Chapel Lane West Bradford BB7 4TH TITLE PROJECT Pendle House Clitheroe Rd Chatburn, Clitheroe,

All Dimensions to be checked on site

All Discrepancies to be reported to Millbrook associates before work starts.

DRAWING NUMBER

PH-1917-01 Existing paln views

REV