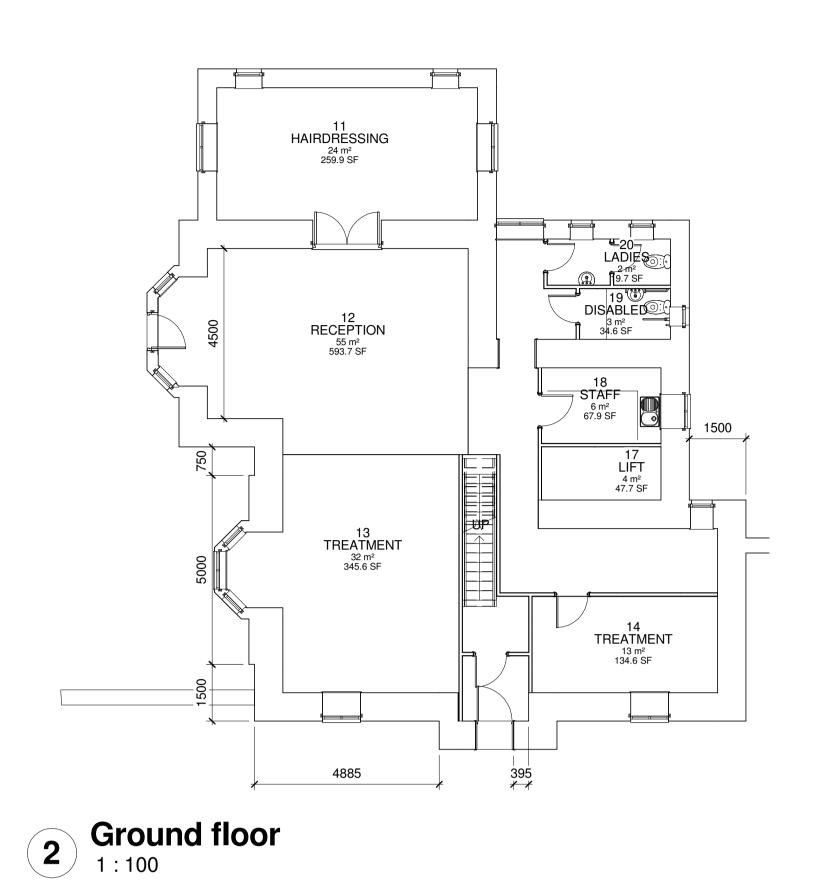

Second floor plan
1:100

Millbrook Associates Ltd Chapel House Chapel Lane West Bradford BB7 4TH TITLE PROJECT Pendle House Clitheroe Rd Chatburn, Clitheroe,

All Dimensions to be checked on site

All Discrepancies to be reported to Millbrook associates before work starts.

DRAWING NUMBER

PH-1917-01 Existing paln views

REV