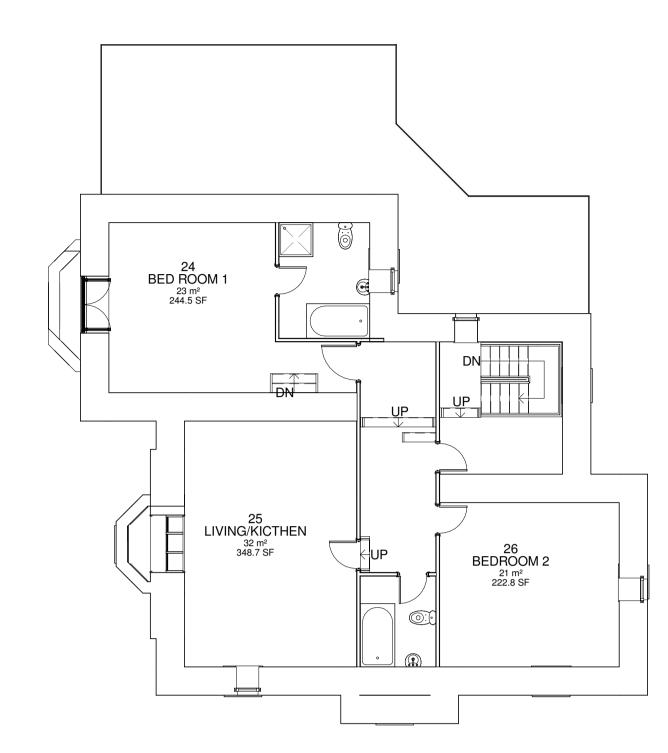

Second floor plan
1:100

Millbrook Associates Ltd Chapel House Chapel Lane West Bradford BB7 4TH TITLE PROJECT Pendle House Clitheroe Rd Chatburn, Clitheroe,

All Dimensions to be checked on site

All Discrepancies to be reported to Millbrook associates before work starts.

DRAWING NUMBER

PH-1917-01 Existing paln views

REV