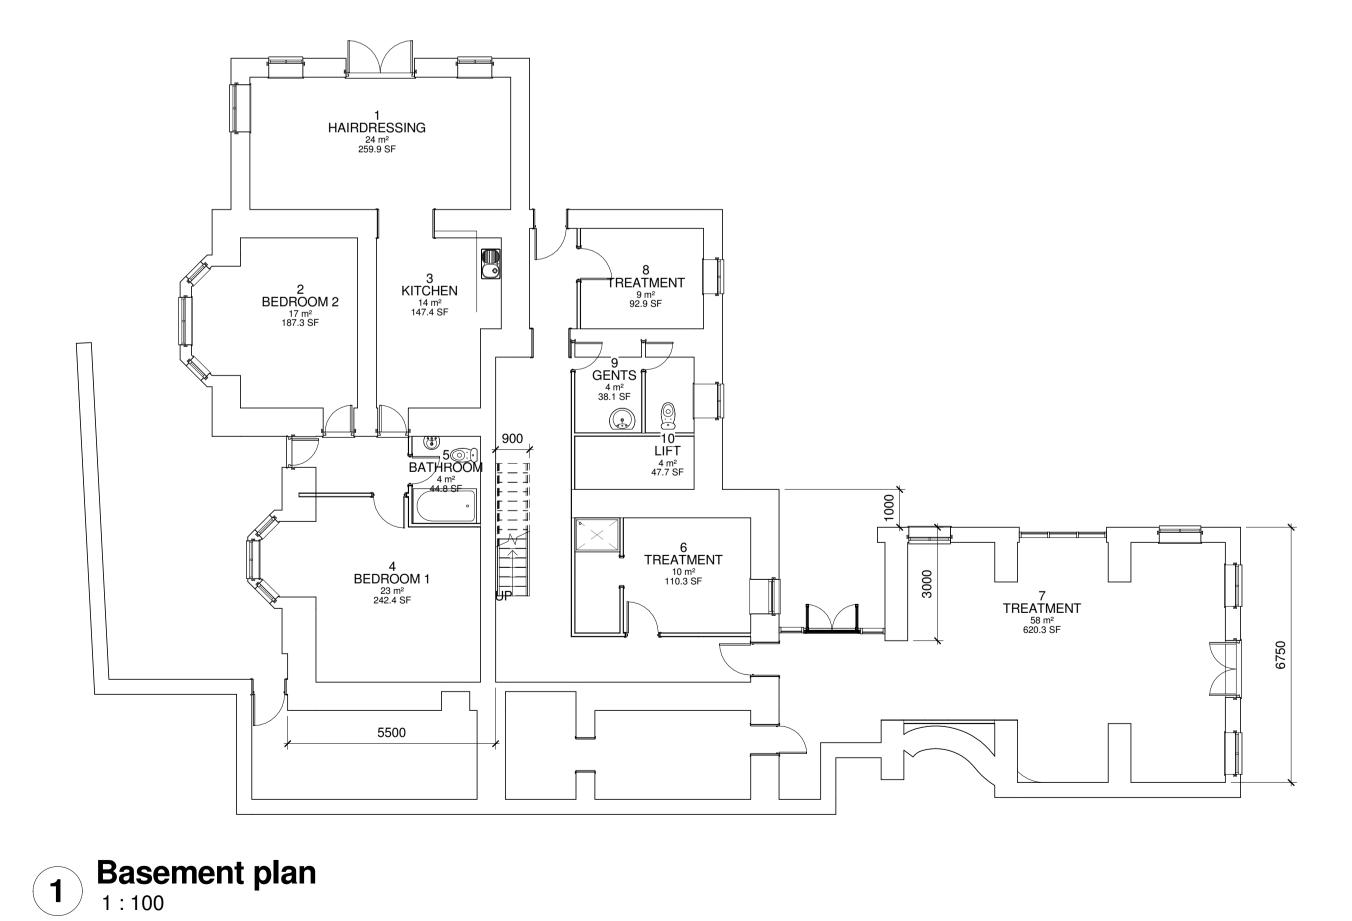

Second floor plan
1:100

Millbrook Associates Ltd Chapel House Chapel Lane West Bradford BB7 4TH TITLE PROJECT Pendle House Clitheroe Rd Chatburn, Clitheroe,

All Dimensions to be checked on site

All Discrepancies to be reported to Millbrook associates before work starts.

DRAWING NUMBER

PH-1917-01 Existing paln views

REV