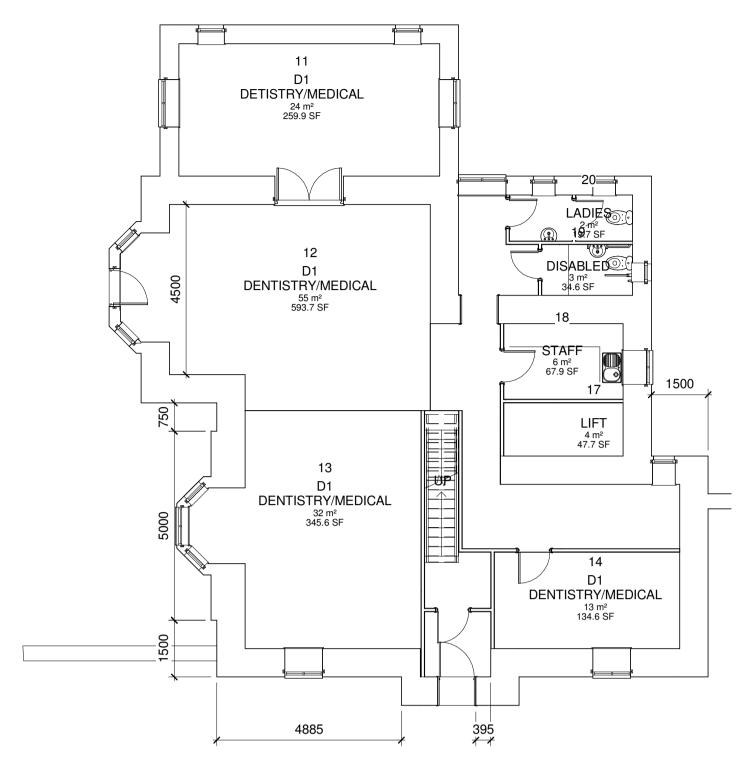

Second floor plan
1:100

**Ground floor** 1:100

First floor plan
1:100

**S** Roof plan

Chapel House Chapel Lane West Bradford BB7 4TH

All Dimensions to be checked on site

All Discrepancies to be reported to Millbrook associates before work starts.