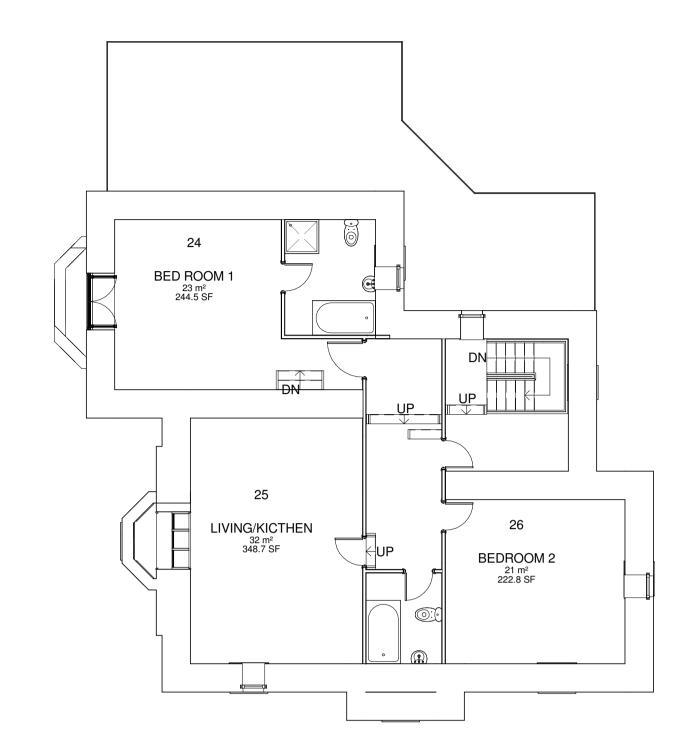

Second floor plan
1:100

**Ground floor** 1:100

First floor plan
1:100

**S** Roof plan

Chapel House Chapel Lane West Bradford BB7 4TH

All Dimensions to be checked on site

All Discrepancies to be reported to Millbrook associates before work starts.