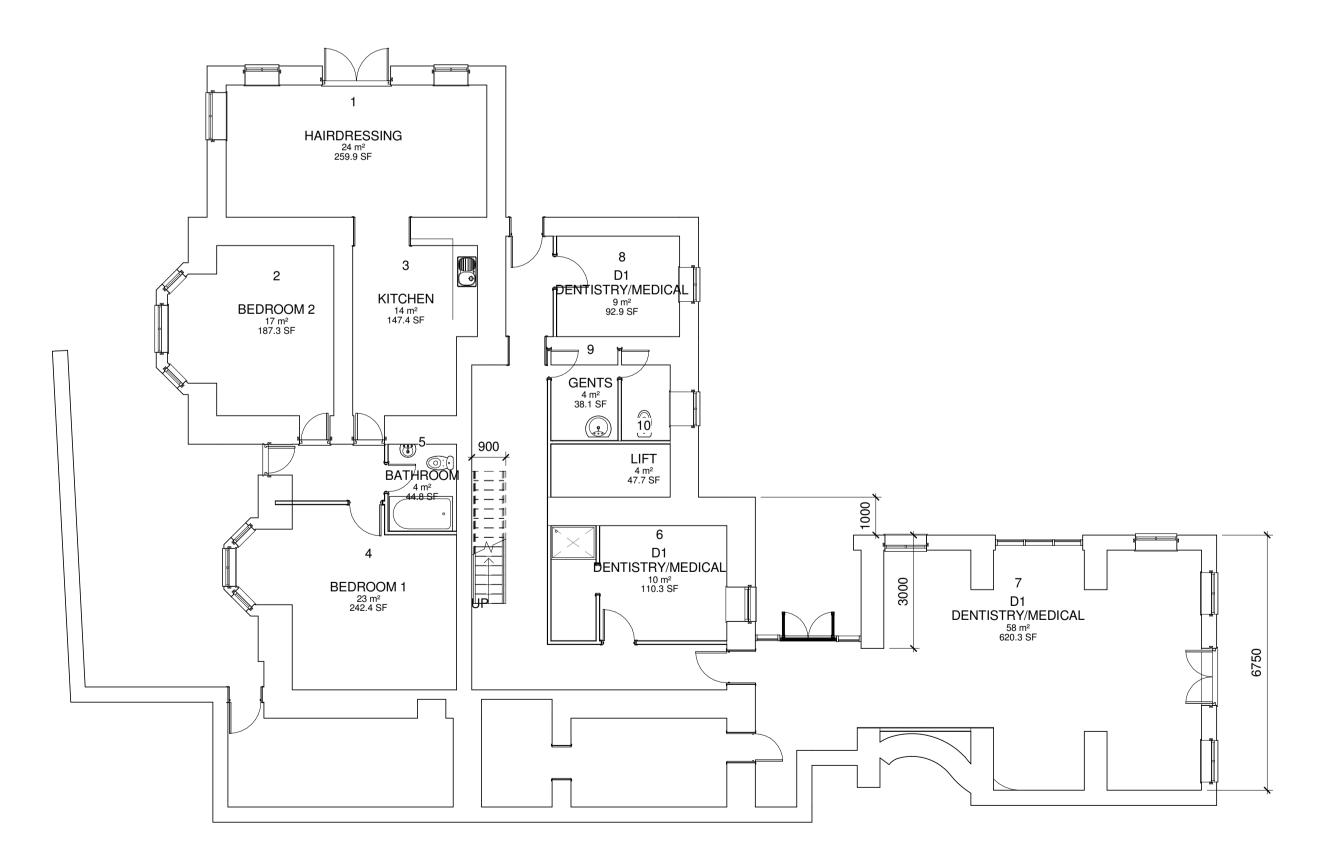

CLIENT

Dr Usman Riaz

DRAWN BY CHECKED BY DATE S Connell Planning 21/06/2019 SCALE (@ A1) PROJECT NUMBER 1917 1:100

REV

DRAWING NUMBER

PH-1917-04.1 Proposed plan views

**Basement plan** 1:100