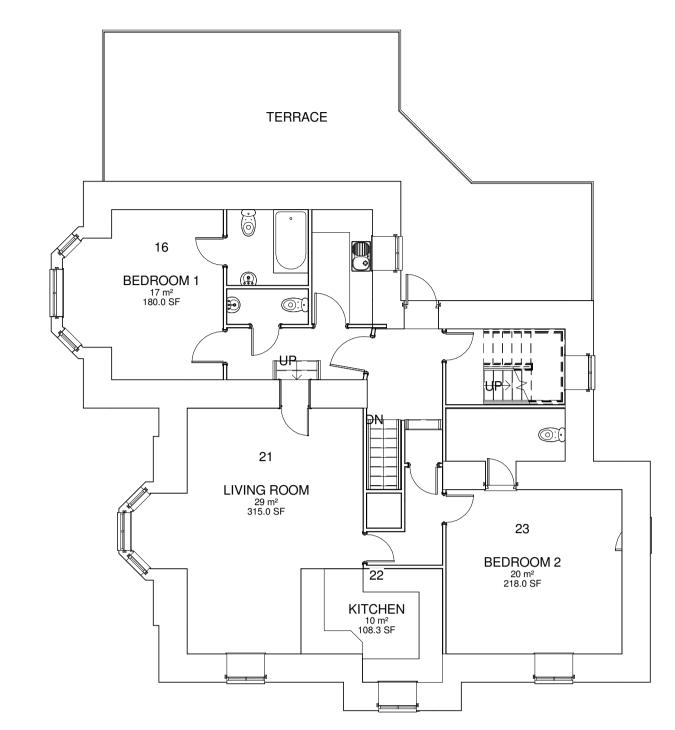

Second floor plan
1:100

**Ground floor** 1:100

First floor plan
1:100

**S** Roof plan

Chapel House Chapel Lane West Bradford BB7 4TH

All Dimensions to be checked on site

All Discrepancies to be reported to Millbrook associates before work starts.