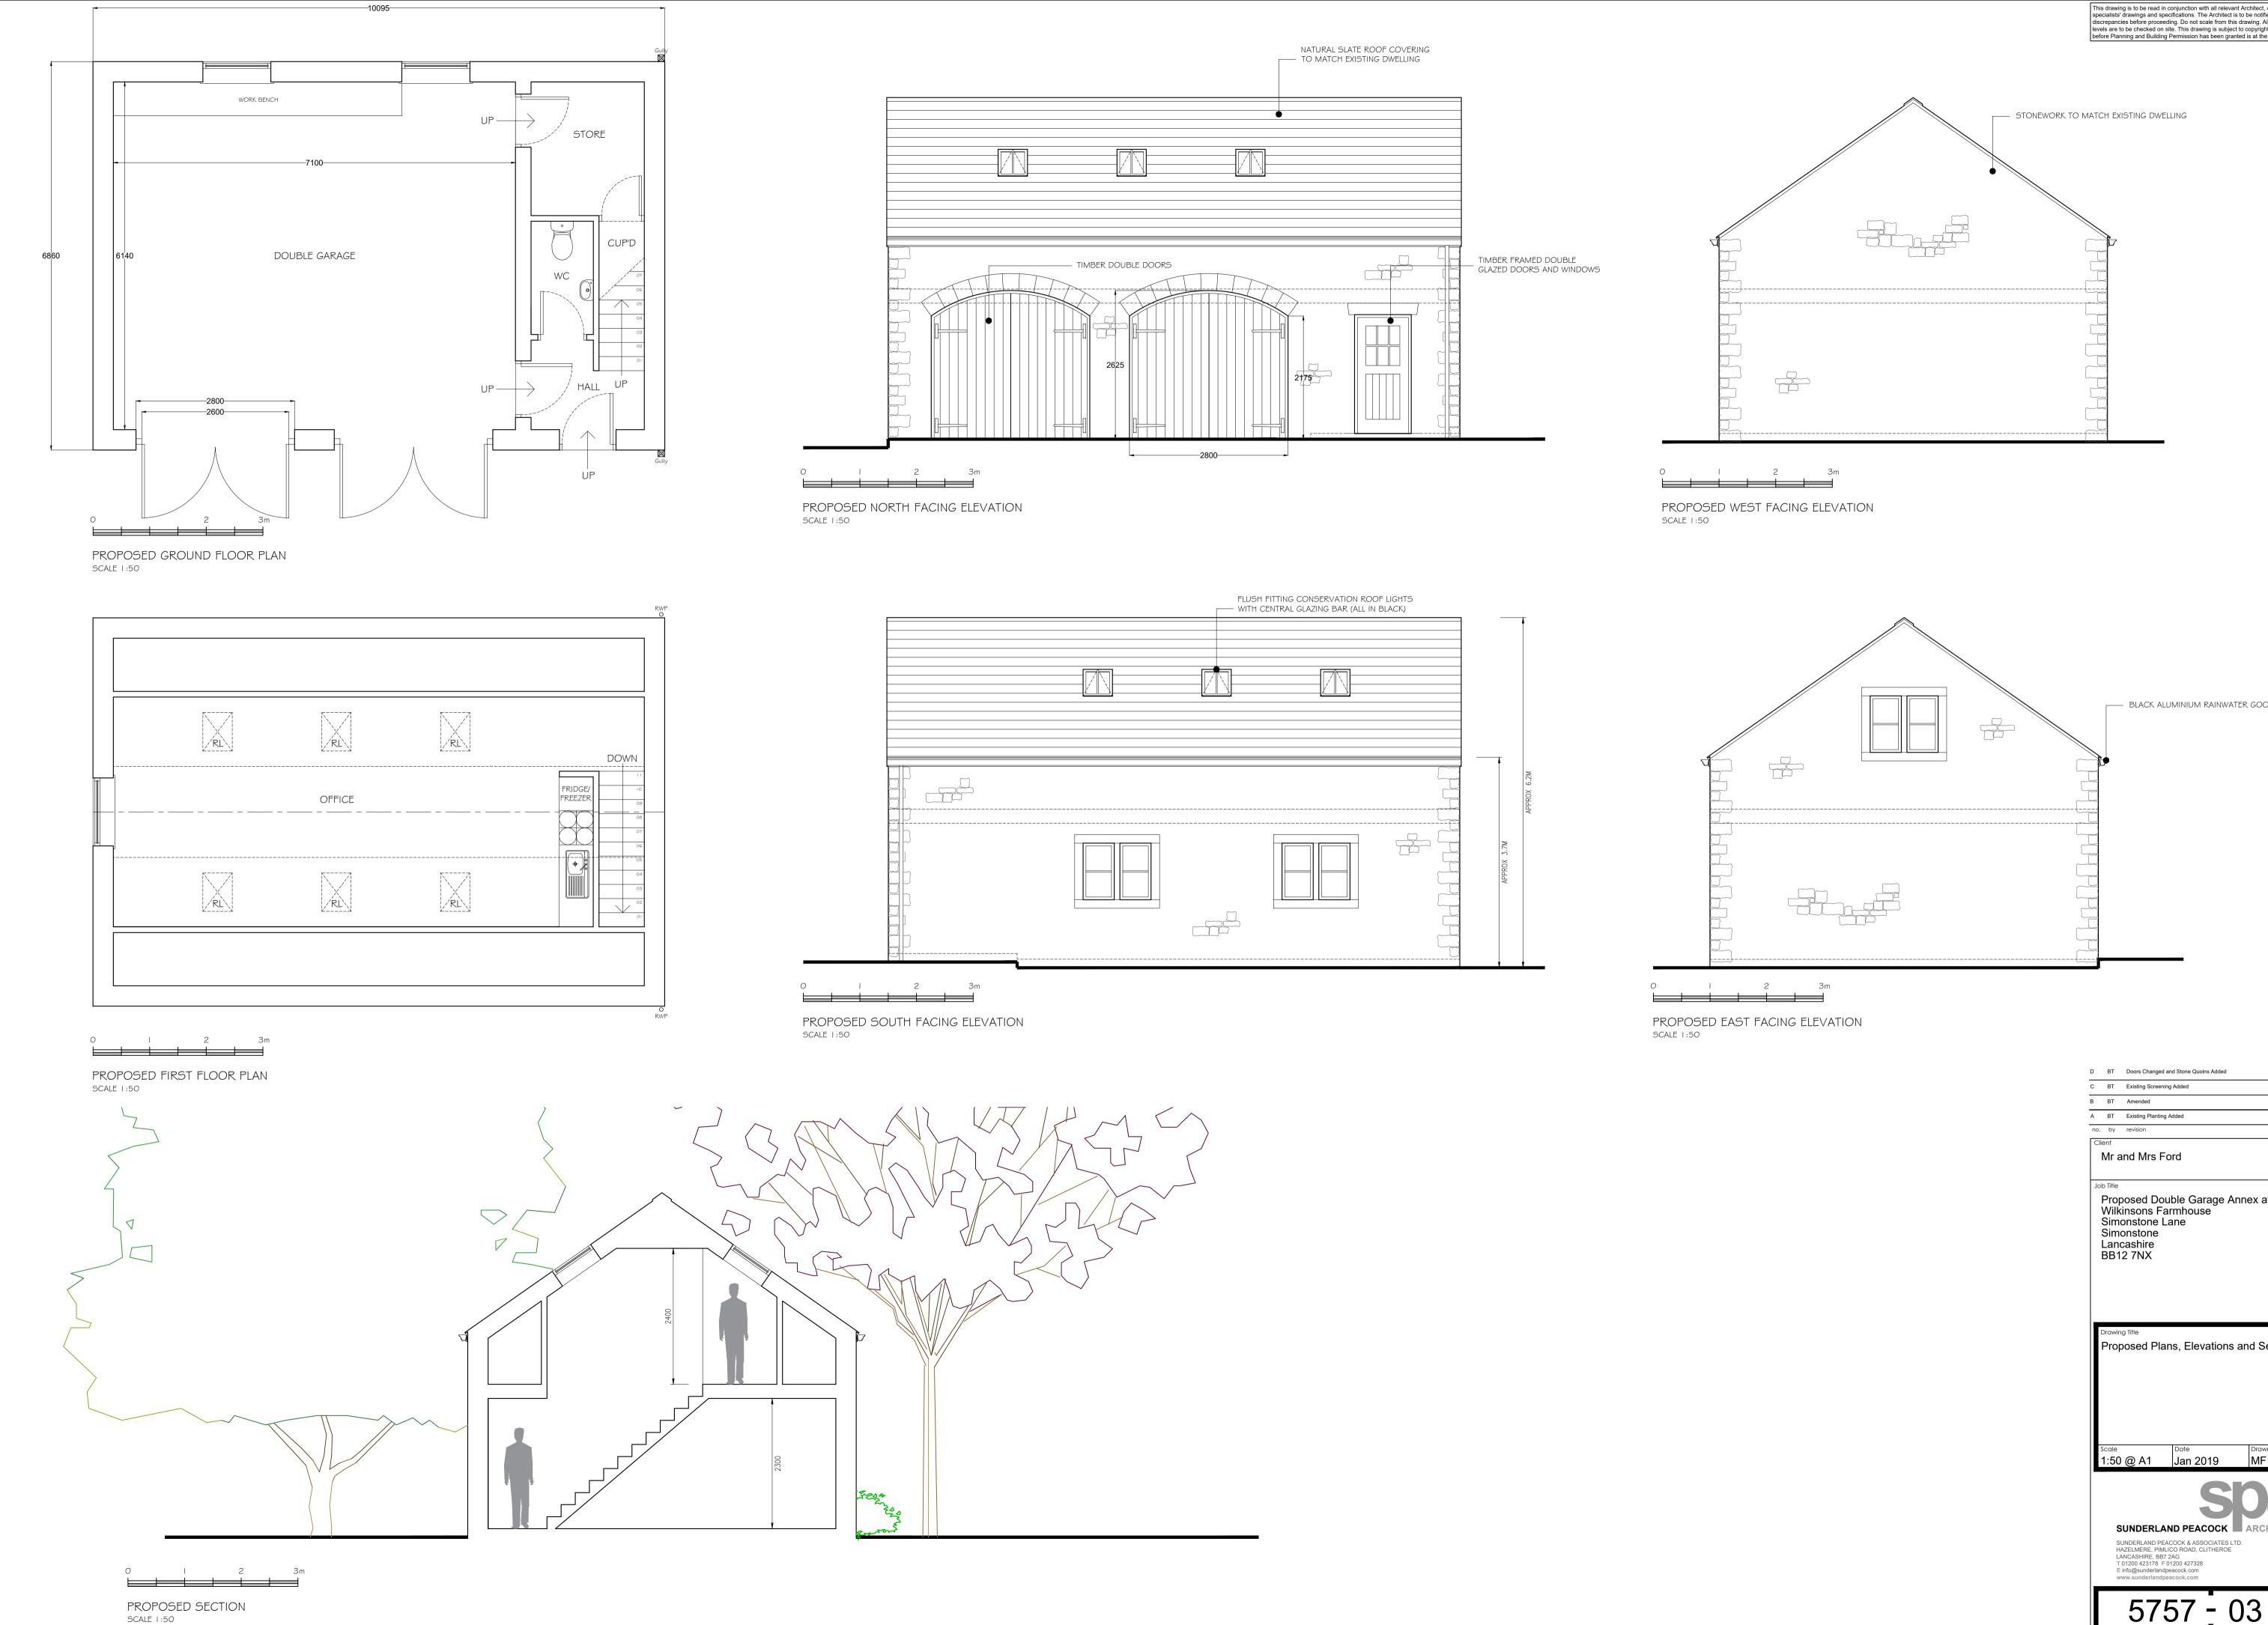

Proposed Double Garage Annex at Wilkinsons Farmhouse Simonstone Lane Simonstone Lancashire BB12 7NX

| ection |
|--------|
|        |
|        |
|        |
|        |
|        |
|        |
| vn     |
|        |