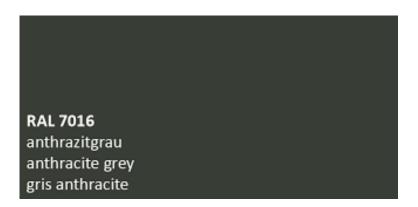

Pl. 2 RAL 7016 colour for window & patio doors, rain water goods, roof soffits and barge / fascia boards and external personnel/ front / garage doors and frames.

Our Job Ref: 5887 Date: 11.09.2019

Pl. 3 Marshalls (or similar) charcoal standard concrete block paving to be used for finishing the private driveways on each plot