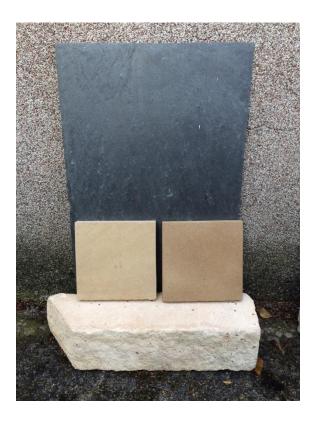

Our Job Ref: 5887

Date: 11.09.2019

Pl. 1 Photograph showing buff texted natural stone for all external walls which would be laid to random coursed varying from 65, 90, 115 and 140mm courses (no quoins), below samples of dressed natural buff stone for all window / door surrounds, string coursing and chimney cap detailing. It also shows how this would appear next to the proposed natural blue slate (Spanish) for all pitched roofs (shown behind the stone).