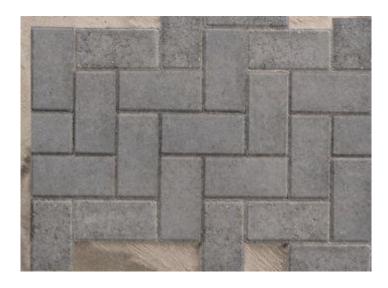

Pl. 2 RAL 7016 colour for window & patio doors, rain water goods, roof soffits and barge / fascia boards and external personnel/ front / garage doors and frames.

Our Job Ref: 5887 Date: 11.09.2019

Pl. 3 Marshalls (or similar) charcoal standard concrete block paving to be used for finishing the private driveways on each plot