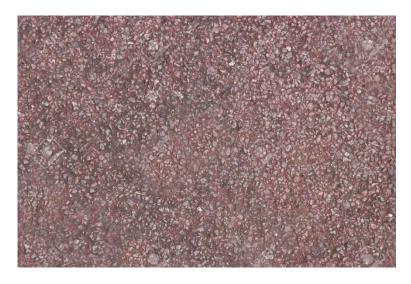

Pl. 4 Red rolled macadam to be used to finish the Access Way

Our Job Ref: 5887 Date: 11.09.2019

Pl. 5 Dark grey waterproof roof membrane for the single storey kitchen extension

Our Job Ref: 5887

Date: 11.09.2019