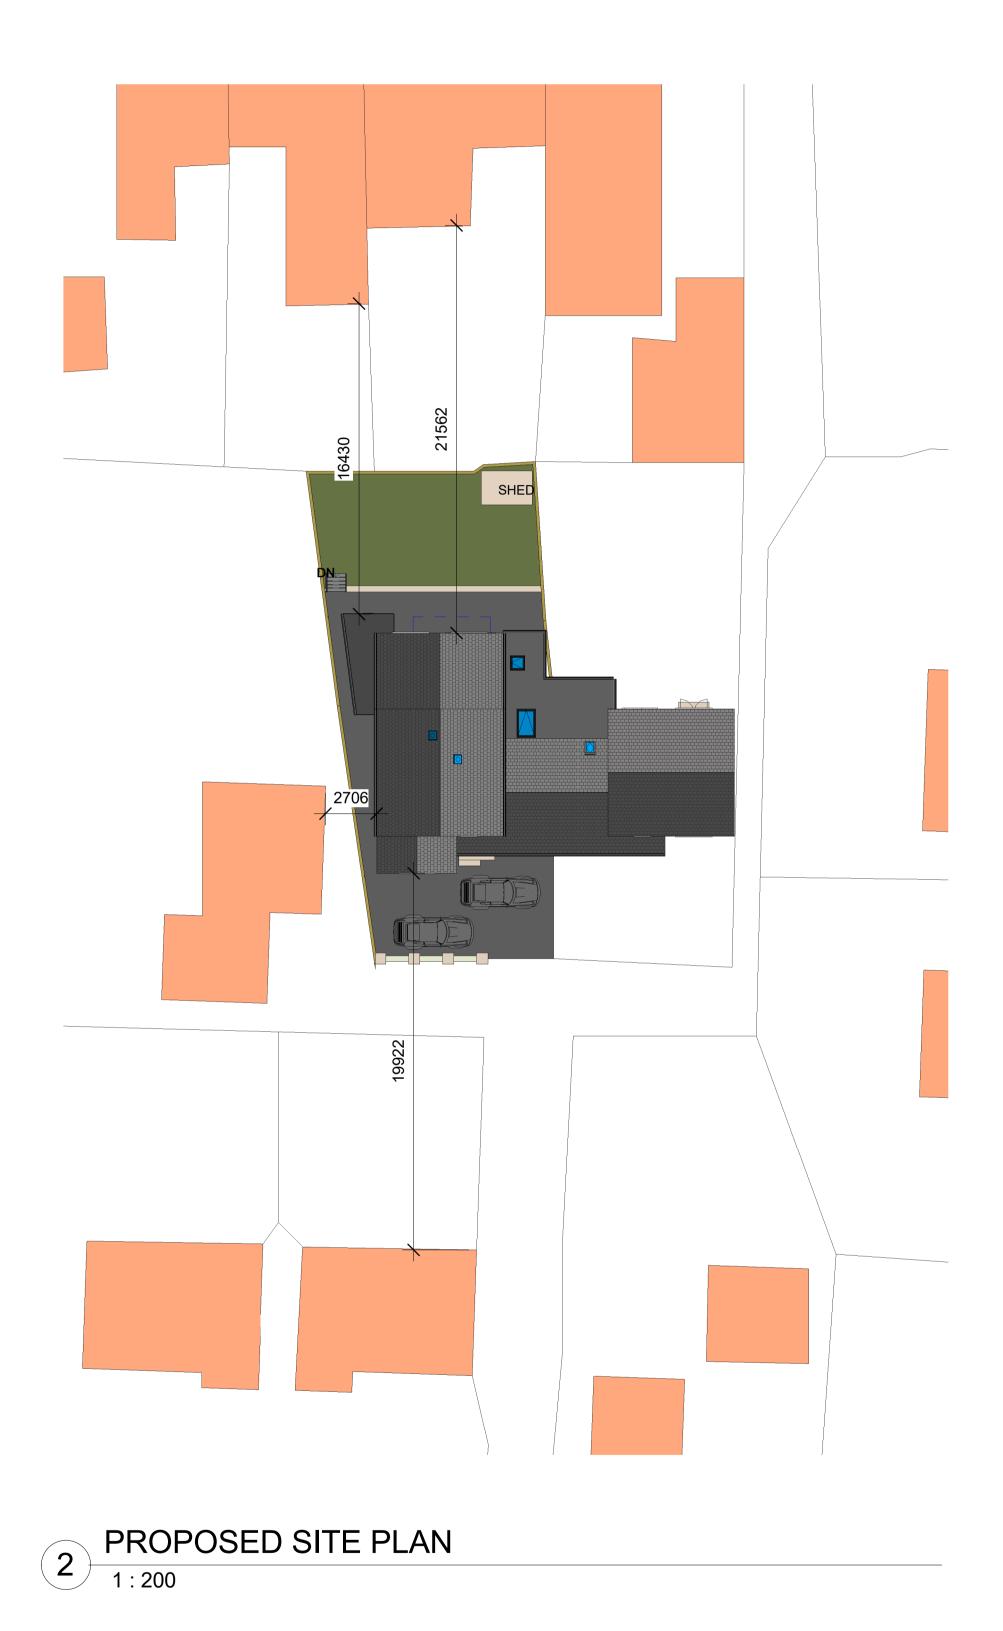

|            | Peter Hitchen<br>∧rchitects                                                                                                |                           |
|------------|----------------------------------------------------------------------------------------------------------------------------|---------------------------|
|            | Marathon House<br>The Sidings Business F<br>Whalley, BB7 9SE                                                               | Park                      |
|            | 01254 823 885                                                                                                              |                           |
| W          | ww.peterhitchenarchitect                                                                                                   | s.co.uk                   |
| NOT        | ES:                                                                                                                        |                           |
|            | DPOSED FRONT AND REAR EXTENSION TO 8 E<br>MINGTON.                                                                         | BACK LANE,                |
|            | TERIALITY:<br>LLS:                                                                                                         |                           |
| FR0<br>EXI | ONT EXTENSION TO BE CONSTRUCTED OF ST<br>STING BUILDING                                                                    | ONE TO MATCH              |
| RE/<br>WIN | STING FRONT WALL TO HAVE RENDER FINSH<br>AR EXTENSION TO HAVE A RENDER FINISH WI<br>IDOW HEADS AND CILLS TO MATCH EXISTING | WINDOWS.                  |
| BO         | AR/SIDE UTILITY TO BE FINISHED IN HORIZON <sup>-</sup><br>ARDING.                                                          | I AL WEATHER              |
| MA         | DPOSED PITCHED ROOFS TO BE OF A SLATE F<br>ICH EXISTING.                                                                   |                           |
| PR         | DPOSED FLAT ROOFS, TO BE OF A FIBREGLAS                                                                                    | S FINISH.                 |
|            | IDOWS TO BE TIMBER WITH A PAINTED FINISH                                                                                   | 4                         |
|            |                                                                                                                            | -                         |
| No.        |                                                                                                                            | Date                      |
| A          | PLANNING ISSUE                                                                                                             | 03/09/2019                |
|            |                                                                                                                            |                           |
|            |                                                                                                                            |                           |
|            |                                                                                                                            |                           |
|            |                                                                                                                            |                           |
|            |                                                                                                                            |                           |
| CLIEN      | <u> </u>                                                                                                                   |                           |
| CLIEN      |                                                                                                                            | _                         |
|            | MR & MRS PORTER                                                                                                            | K                         |
|            |                                                                                                                            |                           |
|            |                                                                                                                            |                           |
| PROJI      |                                                                                                                            |                           |
| F          | PROPOSED FRONT & F<br>EXTENSION TO 8 BACK                                                                                  |                           |
| •          | RIMMINGTON                                                                                                                 | <b>_</b> / (( <b>\</b> _, |
|            |                                                                                                                            |                           |
| SHEE       |                                                                                                                            |                           |
|            | SITE PLANS                                                                                                                 | IN                        |
|            | CONTEXT                                                                                                                    |                           |
|            |                                                                                                                            |                           |
| Projec     | t number                                                                                                                   | PHA/27                    |
| Date       | (                                                                                                                          | 03/09/201                 |
| Drawn      | by                                                                                                                         | R                         |
| Check      | ed by                                                                                                                      | P                         |
|            |                                                                                                                            | 1                         |
|            | A101                                                                                                                       |                           |
| Scale      |                                                                                                                            | 1 : 20                    |
| Sheet      | size                                                                                                                       | A                         |
|            |                                                                                                                            | 1 \                       |