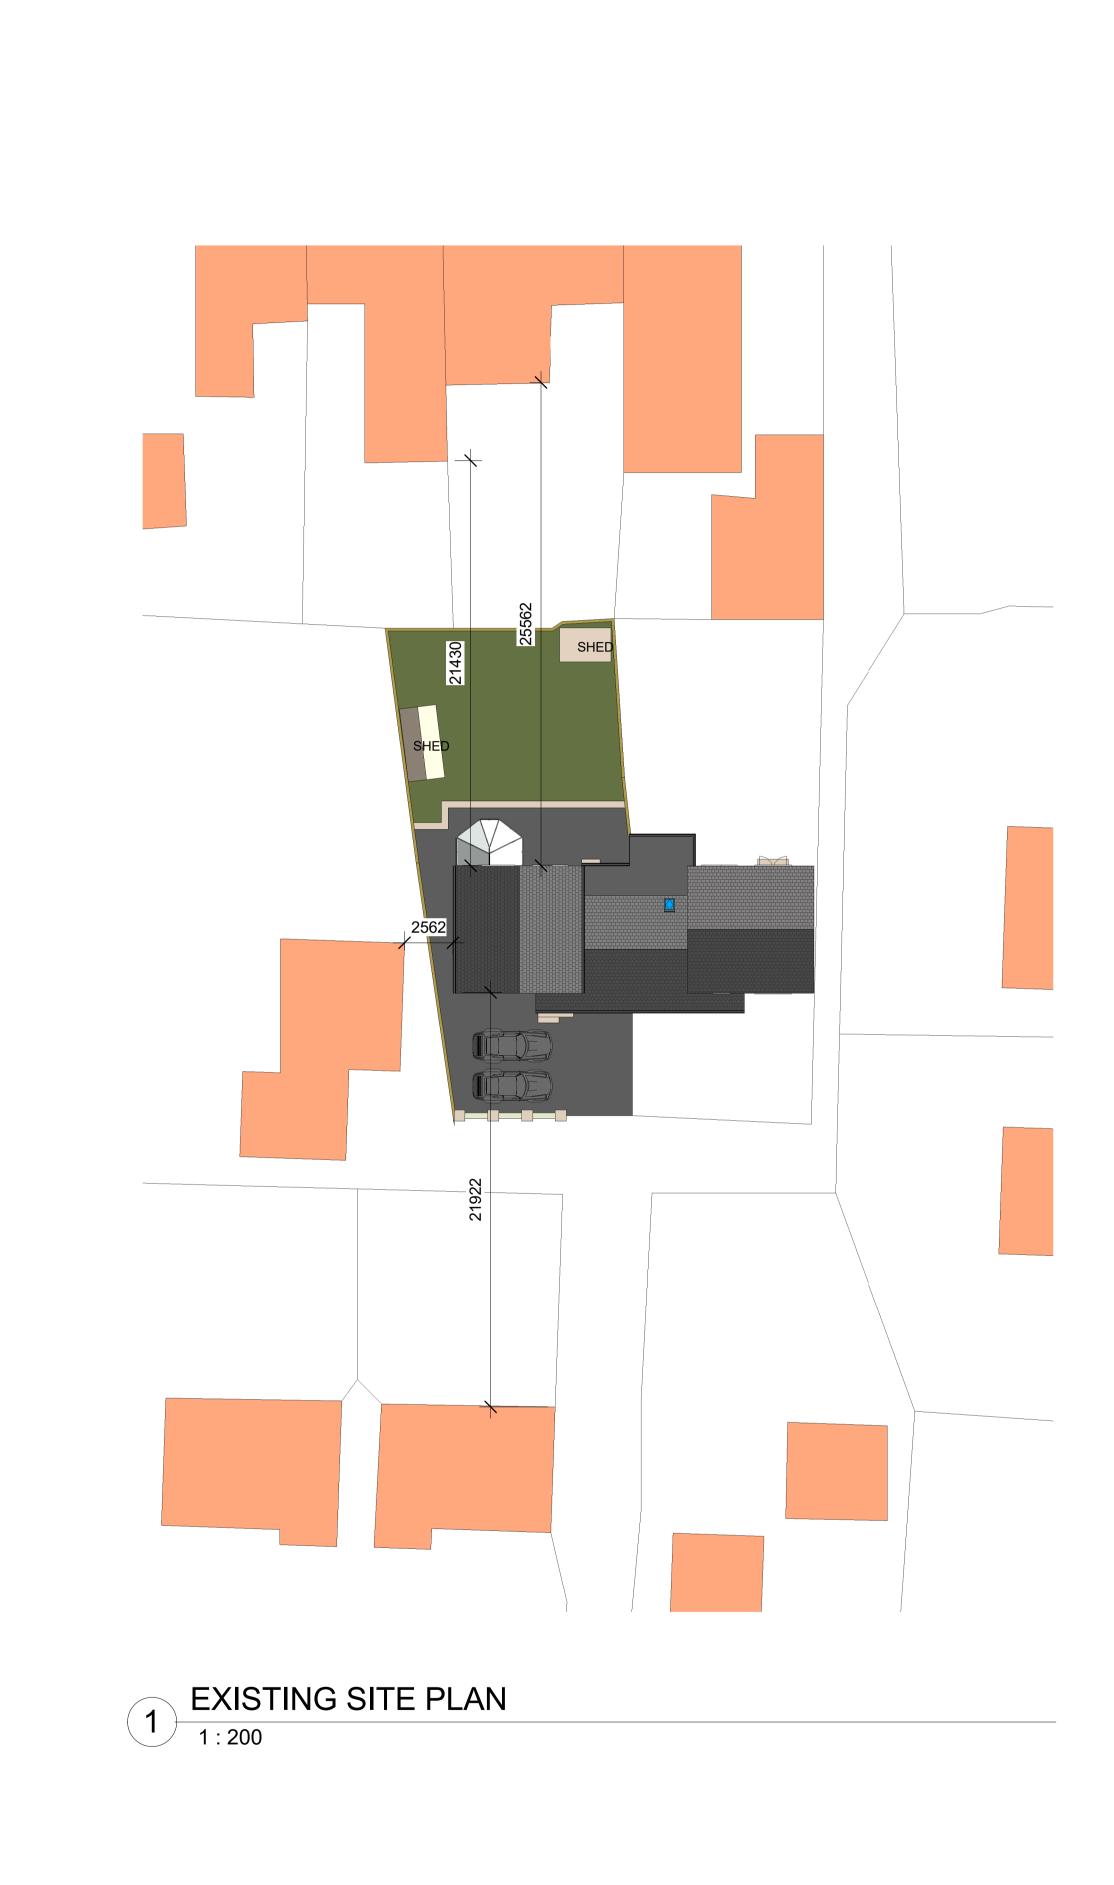

|            | Peter Hitchen<br>∧rchitects                                                                                                |                           |
|------------|----------------------------------------------------------------------------------------------------------------------------|---------------------------|
|            | Marathon House<br>The Sidings Business F<br>Whalley, BB7 9SE                                                               | Park                      |
|            | 01254 823 885                                                                                                              |                           |
| W          | ww.peterhitchenarchitect                                                                                                   | s.co.uk                   |
| NOT        | ES:                                                                                                                        |                           |
|            | DPOSED FRONT AND REAR EXTENSION TO 8 E<br>MINGTON.                                                                         | BACK LANE,                |
|            | TERIALITY:<br>LLS:                                                                                                         |                           |
| FR0<br>EXI | ONT EXTENSION TO BE CONSTRUCTED OF ST<br>STING BUILDING                                                                    | ONE TO MATCH              |
| RE/<br>WIN | STING FRONT WALL TO HAVE RENDER FINSH<br>AR EXTENSION TO HAVE A RENDER FINISH WI<br>IDOW HEADS AND CILLS TO MATCH EXISTING | WINDOWS.                  |
| BO         | AR/SIDE UTILITY TO BE FINISHED IN HORIZON <sup>-</sup><br>ARDING.                                                          | I AL WEATHER              |
| MA         | DPOSED PITCHED ROOFS TO BE OF A SLATE F<br>ICH EXISTING.                                                                   |                           |
| PR         | DPOSED FLAT ROOFS, TO BE OF A FIBREGLAS                                                                                    | S FINISH.                 |
|            | IDOWS TO BE TIMBER WITH A PAINTED FINISH                                                                                   | 4                         |
|            |                                                                                                                            | -                         |
| No.        |                                                                                                                            | Date                      |
| A          | PLANNING ISSUE                                                                                                             | 03/09/2019                |
|            |                                                                                                                            |                           |
|            |                                                                                                                            |                           |
|            |                                                                                                                            |                           |
|            |                                                                                                                            |                           |
|            |                                                                                                                            |                           |
| CLIEN      | <u> </u>                                                                                                                   |                           |
| CLIEN      |                                                                                                                            | _                         |
|            | MR & MRS PORTER                                                                                                            | K                         |
|            |                                                                                                                            |                           |
|            |                                                                                                                            |                           |
| PROJI      |                                                                                                                            |                           |
| F          | PROPOSED FRONT & F<br>EXTENSION TO 8 BACK                                                                                  |                           |
| •          | RIMMINGTON                                                                                                                 | <b>_</b> / (( <b>\</b> _, |
|            |                                                                                                                            |                           |
| SHEE       |                                                                                                                            |                           |
|            | SITE PLANS                                                                                                                 | IN                        |
|            | CONTEXT                                                                                                                    |                           |
|            |                                                                                                                            |                           |
| Projec     | t number                                                                                                                   | PHA/27                    |
| Date       | (                                                                                                                          | 03/09/201                 |
| Drawn      | by                                                                                                                         | R                         |
| Check      | ed by                                                                                                                      | P                         |
|            |                                                                                                                            | 1                         |
|            | A101                                                                                                                       |                           |
| Scale      |                                                                                                                            | 1 : 20                    |
| Sheet      | size                                                                                                                       | A                         |
|            |                                                                                                                            | 1 \                       |