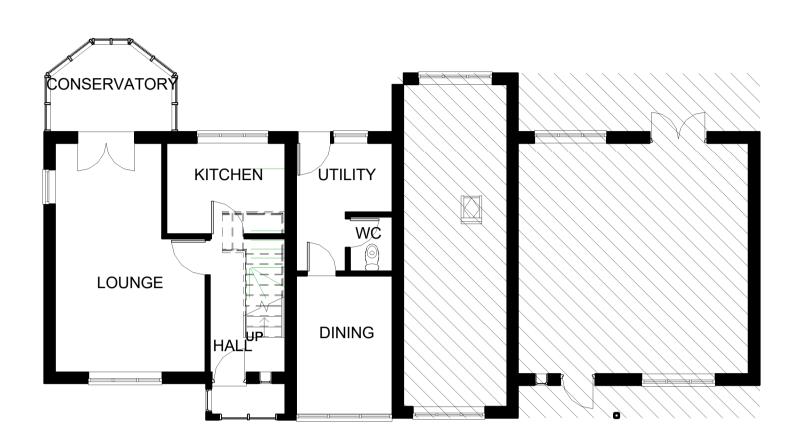

1 - EXISTING GROUND 1 FLOOR

3 - EXISTING FIRST

2 FLOOR 1:100

**EXISTING NORTH WEST** 

4 EXISTING NORTH EAST
1:100

**EXISTING SOUTH EAST** 

## EXISTING PLANS & **ELEVATIONS**

| Project number | PHA/277    |
|----------------|------------|
| Date           | 30/07/2019 |
| Drawn by       | RH         |
| Checked by     | PF         |
|                |            |