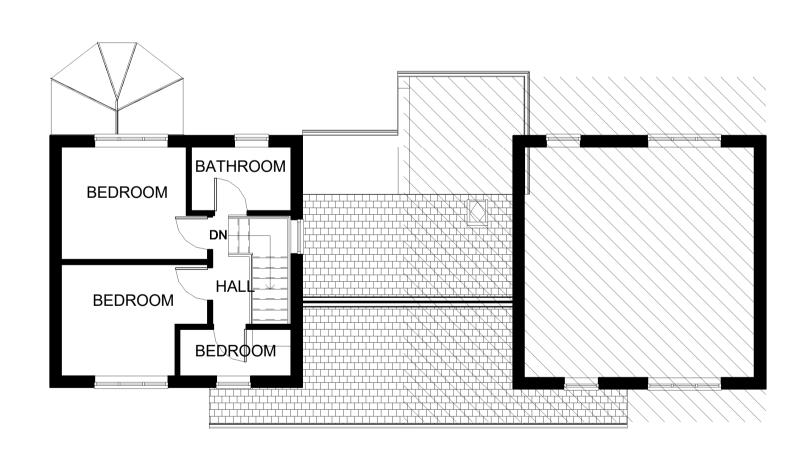

1 - EXISTING GROUND 1 FLOOR

3 - EXISTING FIRST

2 FLOOR 1:100

**EXISTING NORTH WEST** 

4 EXISTING NORTH EAST
1:100

**EXISTING SOUTH EAST** 

## EXISTING PLANS & **ELEVATIONS**

| Project number | PHA/277    |
|----------------|------------|
| Date           | 30/07/2019 |
| Drawn by       | RH         |
| Checked by     | PF         |
|                |            |