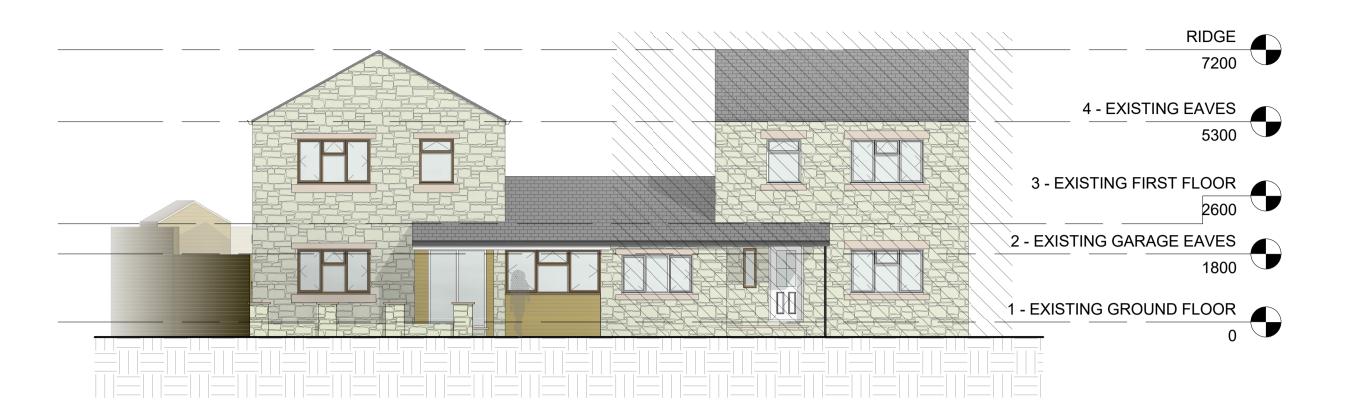

1 - EXISTING GROUND 1 FLOOR

3 - EXISTING FIRST

2 FLOOR 1:100

**EXISTING NORTH WEST** 

4 EXISTING NORTH EAST
1:100

**EXISTING SOUTH EAST** 

FRONT EXTENSION TO BE CONSTRUCTED OF STONE TO MATCH EXISTING BUILDING
EXISTING FRONT WALL TO HAVE RENDER FINSH
REAR EXTENSION TO HAVE A RENDER FINISH WITH STONE
WINDOW HEADS AND CILLS TO MATCH EXISTING WINDOWS.
REAR/SIDE UTILITY TO BE FINISHED IN HORIZONTAL WEATHER BOARDING.

PROPOSED PITCHED ROOFS TO BE OF A SLATE FINISH TO MATCH EXISTING. PROPOSED FLAT ROOFS, TO BE OF A FIBREGLASS FINISH.

WINDOWS & DOORS:
WINDOWS TO BE TIMBER WITH A PAINTED FINISH

| No. | Description    | Date       |
|-----|----------------|------------|
| Α   | PLANNING ISSUE | 30/07/2019 |
|     |                |            |
|     |                |            |
|     |                |            |
|     |                |            |
|     |                |            |
|     |                |            |
|     |                |            |
|     |                |            |
|     |                |            |

## EXISTING PLANS & **ELEVATIONS**

| Project number | PHA/277    |
|----------------|------------|
| Date           | 30/07/2019 |
| Drawn by       | RH         |
| Checked by     | PF         |
|                |            |