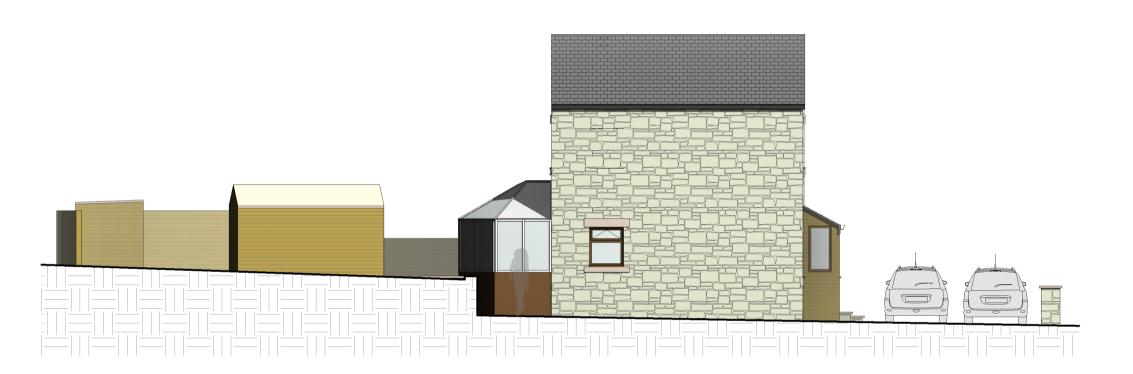

1 - EXISTING GROUND 1 FLOOR

3 - EXISTING FIRST

2 FLOOR 1:100

**EXISTING NORTH WEST** 

4 EXISTING NORTH EAST
1:100

**EXISTING SOUTH EAST** 

FRONT EXTENSION TO BE CONSTRUCTED OF STONE TO MATCH EXISTING BUILDING
EXISTING FRONT WALL TO HAVE RENDER FINSH
REAR EXTENSION TO HAVE A RENDER FINISH WITH STONE
WINDOW HEADS AND CILLS TO MATCH EXISTING WINDOWS.
REAR/SIDE UTILITY TO BE FINISHED IN HORIZONTAL WEATHER BOARDING.

PROPOSED PITCHED ROOFS TO BE OF A SLATE FINISH TO MATCH EXISTING. PROPOSED FLAT ROOFS, TO BE OF A FIBREGLASS FINISH.

WINDOWS & DOORS:
WINDOWS TO BE TIMBER WITH A PAINTED FINISH

| No. | Description    | Date       |
|-----|----------------|------------|
| Α   | PLANNING ISSUE | 30/07/2019 |
|     |                |            |
|     |                |            |
|     |                |            |
|     |                |            |
|     |                |            |
|     |                |            |
|     |                |            |
|     |                |            |
|     |                |            |

## EXISTING PLANS & **ELEVATIONS**

| Project number | PHA/277    |
|----------------|------------|
| Date           | 30/07/2019 |
| Drawn by       | RH         |
| Checked by     | PF         |
|                |            |