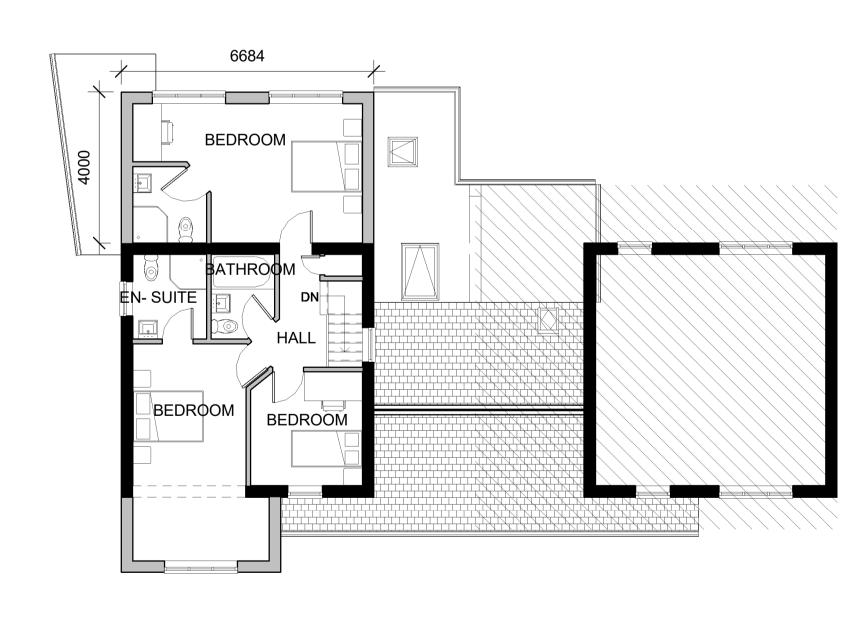

NOTES:

PROPOSED FRONT AND REAR EXTENSION TO 8 BACK LANE, RIMMINGTON.

MATERIALITY:

WALLS:
FRONT EXTENSION TO BE CONSTRUCTED OF STONE TO MATCH EXISTING BUILDING
EXISTING FRONT WALL TO HAVE RENDER FINSH
REAR EXTENSION TO HAVE A RENDER FINISH WITH STONE
WINDOW HEADS AND CILLS TO MATCH EXISTING WINDOWS.
REAR/SIDE UTILITY TO BE FINISHED IN HORIZONTAL WEATHER

CLIENT:

MR & MRS PORTER

PROPOSED FRONT & REAR EXTENSION TO 8 BACK LANE, RIMMINGTON