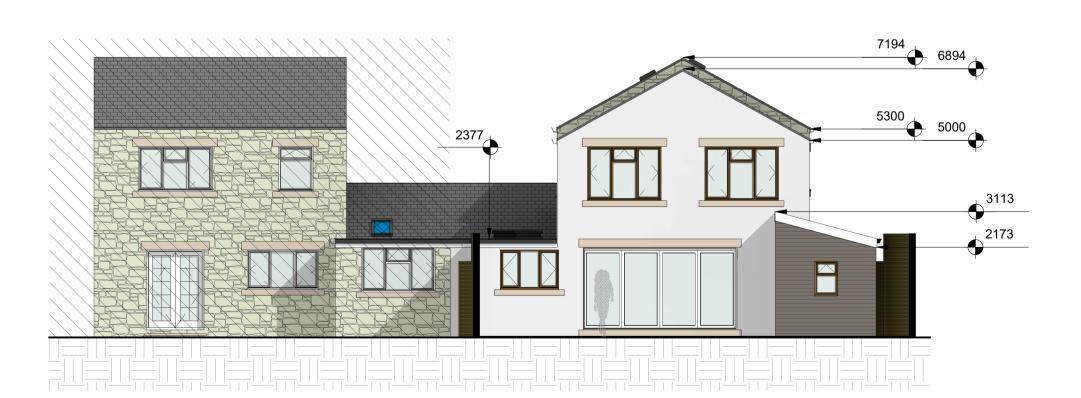

3 - PROPOSED FIRST 2 FLOOR

PROPOSED NORTH EAST

1: 100

PROPOSED SOUTH EAST

Peter Hitchen ^rchitects

Marathon House The Sidings Business Park Whalley, BB7 9SE

01254 823 855

www.peterhitchenarchitects.co.uk

NOTES:

PROPOSED FRONT AND REAR EXTENSION TO 8 BACK LANE, RIMMINGTON.

MATERIALITY:

WALLS:
FRONT EXTENSION TO BE CONSTRUCTED OF STONE TO MATCH EXISTING BUILDING
EXISTING FRONT WALL TO HAVE RENDER FINSH
REAR EXTENSION TO HAVE A RENDER FINISH WITH STONE
WINDOW HEADS AND CILLS TO MATCH EXISTING WINDOWS.
REAR/SIDE UTILITY TO BE FINISHED IN HORIZONTAL WEATHER

PROPOSED PITCHED ROOFS TO BE OF A SLATE FINISH TO MATCH EXISTING. PROPOSED FLAT ROOFS, TO BE OF A FIBREGLASS FINISH.

WINDOWS & DOORS:
WINDOWS TO BE TIMBER WITH A PAINTED FINISH

| No. | Description    | Date       |
|-----|----------------|------------|
| Α   | PLANNING ISSUE | 31/07/2019 |
|     |                |            |
|     |                |            |
|     |                |            |
|     |                |            |
|     |                |            |
|     |                |            |
|     |                |            |
|     |                |            |
|     |                |            |