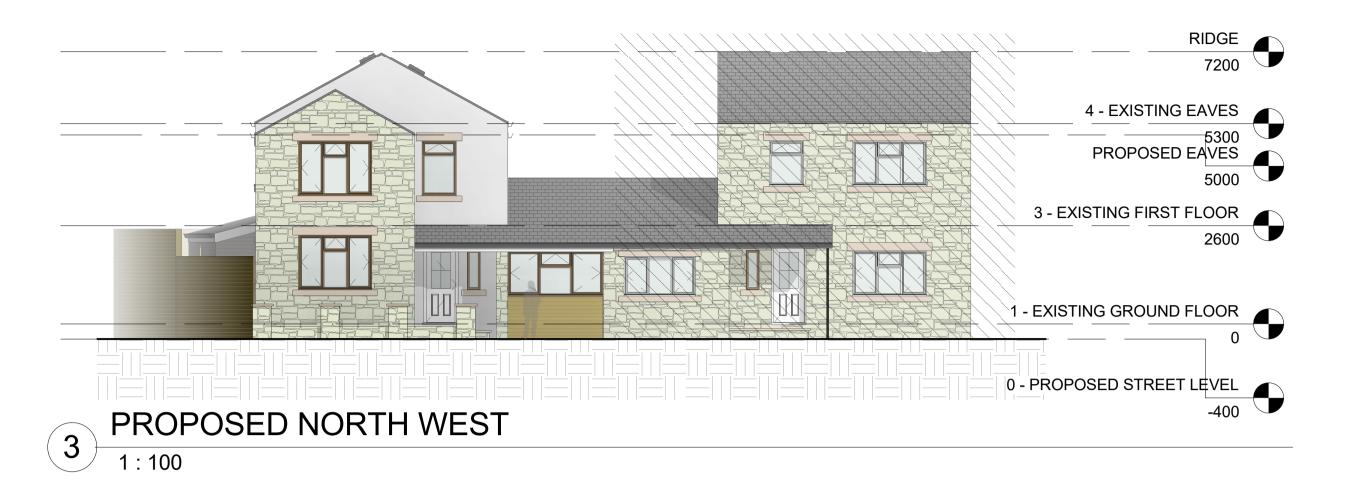

NOTES:

PROPOSED FRONT AND REAR EXTENSION TO 8 BACK LANE, RIMMINGTON.

MATERIALITY:

WALLS:
FRONT EXTENSION TO BE CONSTRUCTED OF STONE TO MATCH EXISTING BUILDING
EXISTING FRONT WALL TO HAVE RENDER FINSH
REAR EXTENSION TO HAVE A RENDER FINISH WITH STONE
WINDOW HEADS AND CILLS TO MATCH EXISTING WINDOWS.
REAR/SIDE UTILITY TO BE FINISHED IN HORIZONTAL WEATHER

PROPOSED PITCHED ROOFS TO BE OF A SLATE FINISH TO MATCH EXISTING. PROPOSED FLAT ROOFS, TO BE OF A FIBREGLASS FINISH.

WINDOWS & DOORS:
WINDOWS TO BE TIMBER WITH A PAINTED FINISH

| No. | Description    | Date       |
|-----|----------------|------------|
| Α   | PLANNING ISSUE | 31/07/2019 |
|     |                |            |
|     |                |            |
|     |                |            |
|     |                |            |
|     |                |            |
|     |                |            |
|     |                |            |
|     |                |            |
|     |                |            |

3 - PROPOSED FIRST 2 FLOOR

PROPOSED NORTH EAST

1: 100

PROPOSED SOUTH EAST

Peter Hitchen ^rchitects

Marathon House The Sidings Business Park Whalley, BB7 9SE

01254 823 855

www.peterhitchenarchitects.co.uk