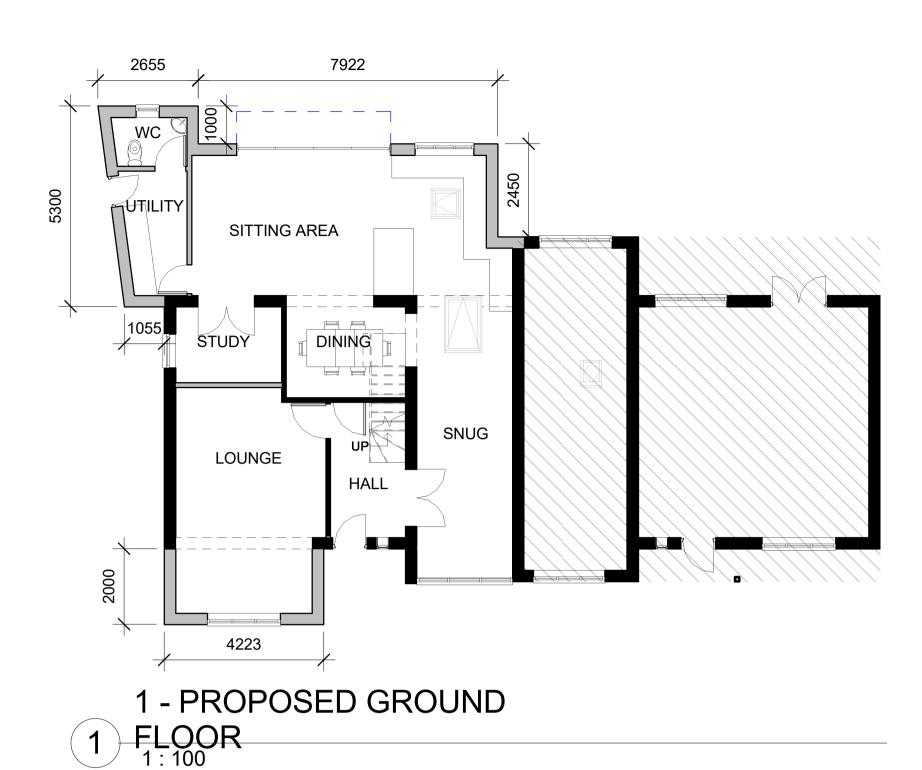

NOTES:

PROPOSED FRONT AND REAR EXTENSION TO 8 BACK LANE, RIMMINGTON.

MATERIALITY:

WALLS:
FRONT EXTENSION TO BE CONSTRUCTED OF STONE TO MATCH EXISTING BUILDING
EXISTING FRONT WALL TO HAVE RENDER FINSH
REAR EXTENSION TO HAVE A RENDER FINISH WITH STONE
WINDOW HEADS AND CILLS TO MATCH EXISTING WINDOWS.
REAR/SIDE UTILITY TO BE FINISHED IN HORIZONTAL WEATHER

CLIENT:

MR & MRS PORTER

PROPOSED FRONT & REAR EXTENSION TO 8 BACK LANE, RIMMINGTON