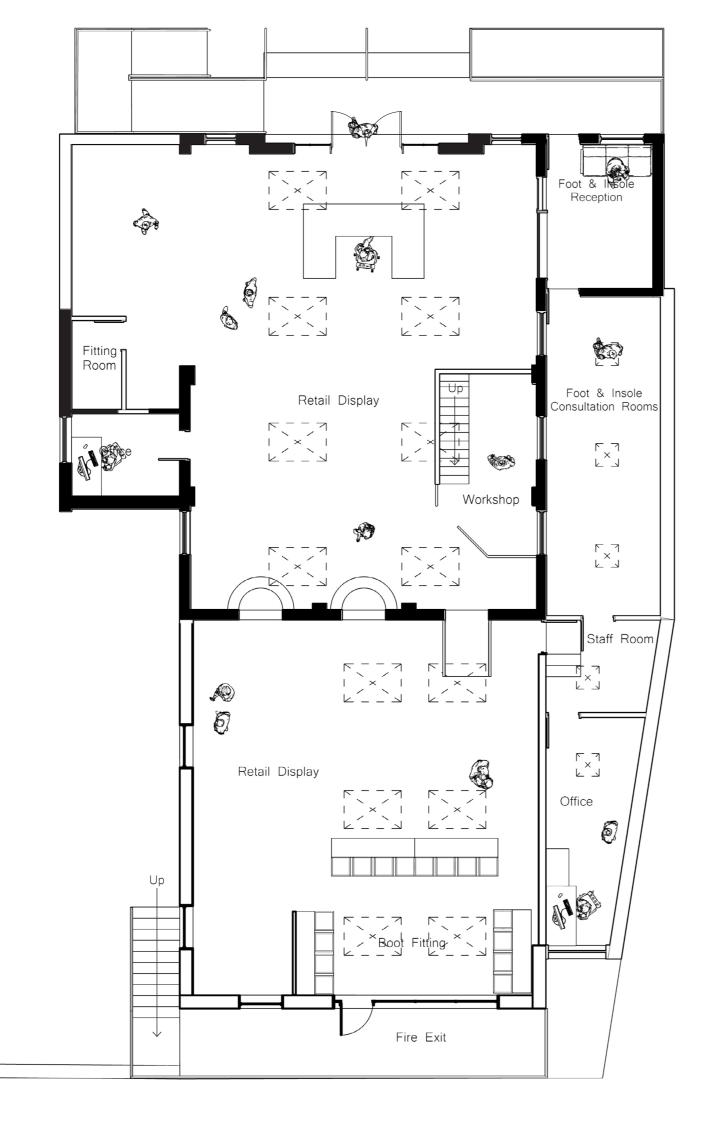

### Location Plan

The contractor must verify all dimensions on site before commencing any work or fabrication drawings. If this drawing exceeds the quantities taken in any way GTA North are to be informed before the work is initiated. Only figured dimensions are to be taken from this drawing. Do not scale off this drawing. Drawings are based on Ordnance Survey and / or existing record drawings - design and drawing content is subject to detailed Site Survey, Structural Survey, Site Investigations, Planning and Statutory Requirements and Approvals. Authorised reproduction from Ordnance Survey Map with permission of the Controller of Her Majesty's Stationery Office. Crown Copyright reserved. GTA North Limited. Copyright. Guy Taylor Associates is a trading name of GTA North Limited.