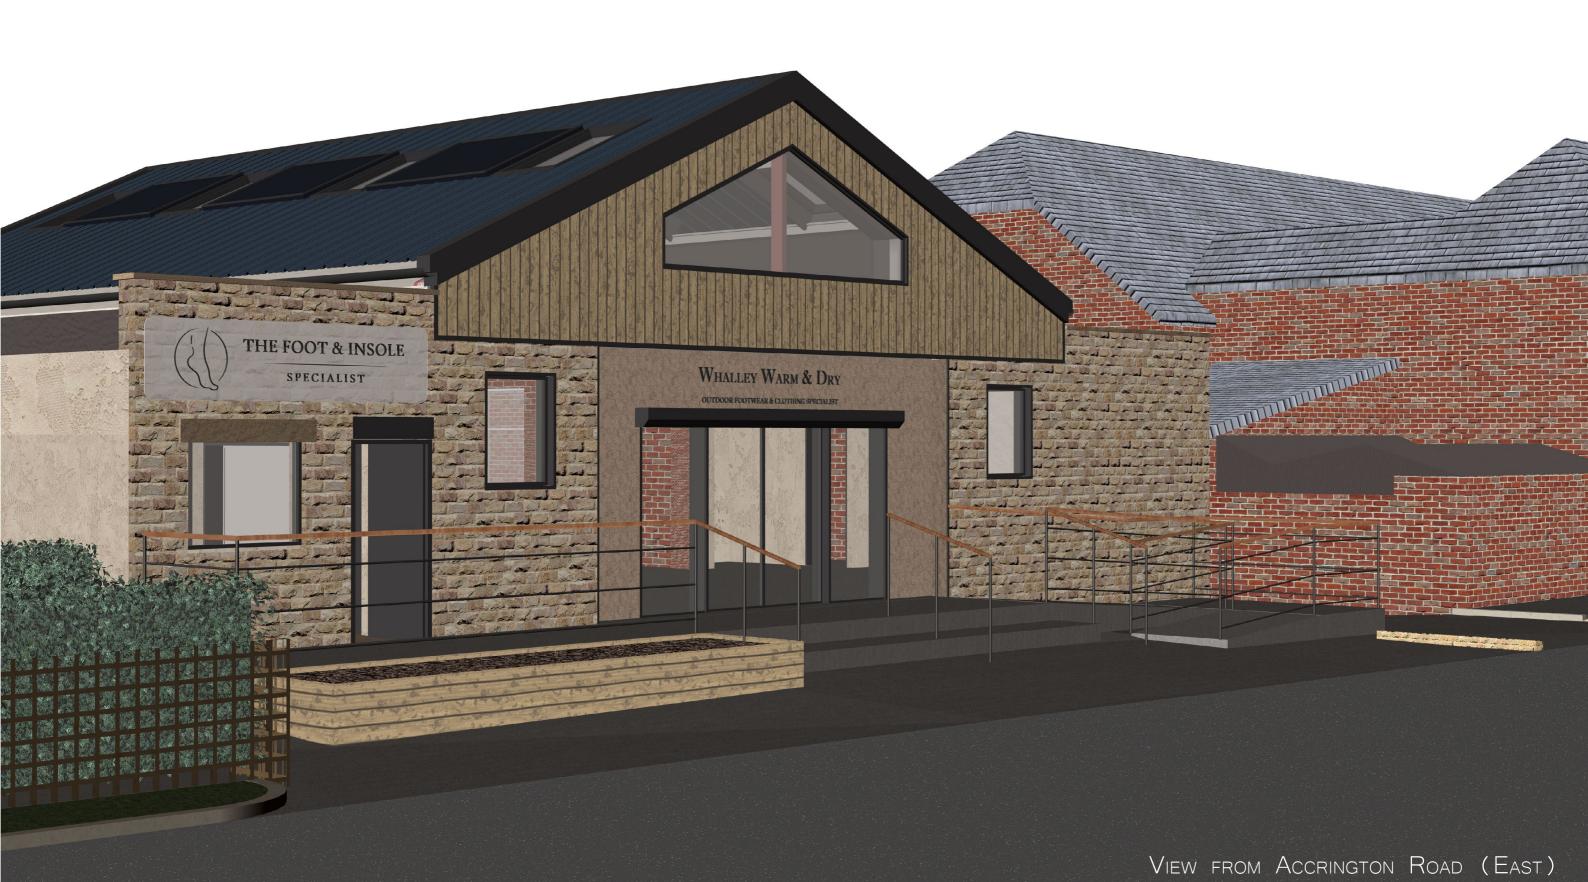

- 1. Facing Stone. Existing.
- 2. Contrasting Facing Stone
- 3. Cedar Cladding
- 4. New Steel Framing
- 5. Concrete/Stone Access Ramps
- 6. Steel Railing with Timber Handrail
- 7. New Roller Shutter boxes & Shutters -
- to match framing colour

New Main Entrance Doors - Aluminium Framed Glass, Sliding Doors. Dark Grey.

New and Replaced Windows for Front Elvation: Aluminium Framed

| Rev: | Description:       | Revised By: | Issue Date: |
|------|--------------------|-------------|-------------|
| А    | Planning Amendment | TD          |             |
| В    | Planning Amendment | TD          |             |
|      |                    |             |             |
|      |                    |             |             |