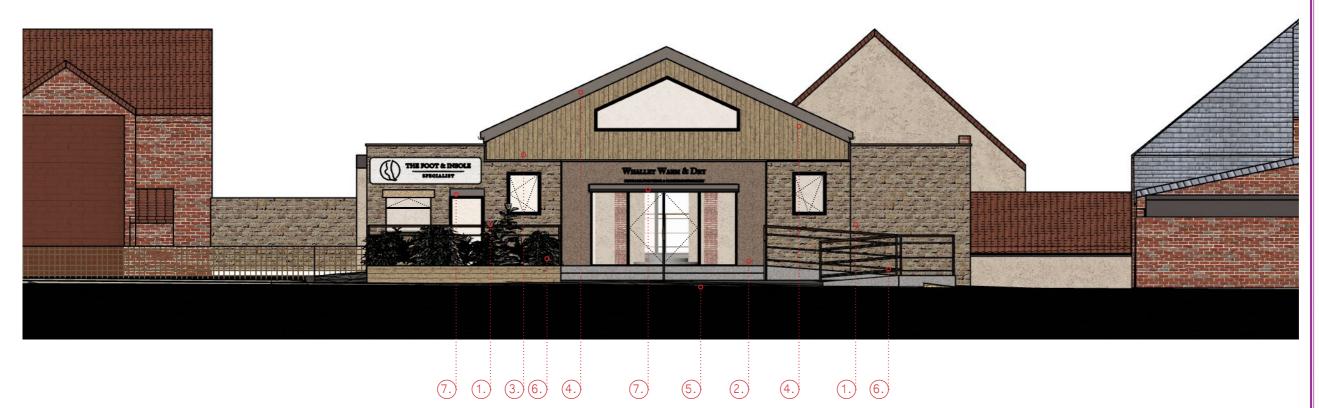

- 1. Facing Stone. Existing.
- 2. Contrasting Facing Stone
- 3. Cedar Cladding
- 4. New Steel Framing
- 5. Concrete/Stone Access Ramps
- 6. Steel Railing with Timber Handrail
- 7. New Roller Shutter boxes & Shutters -
- to match framing colour

New Main Entrance Doors - Aluminium Framed Glass, Sliding Doors. Dark Grey.

New and Replaced Windows for Front Elvation: Aluminium Framed

| Rev: | Description:       | Revised By: | Issue Date: |
|------|--------------------|-------------|-------------|
| А    | Planning Amendment | TD          |             |
| В    | Planning Amendment | TD          |             |
|      |                    |             |             |
|      |                    |             |             |

# Project

Whalley Warm & Dry

Drawing Title

- Proposed
- Front (N) Elevation

| Scale:                | 1:100@A3  | Original Issue<br>Date: | July 19 |
|-----------------------|-----------|-------------------------|---------|
| Original<br>Drawn By: | TFD       | Original<br>Checked By: | СНК     |
| Drawing No.:          |           | Revi                    | sion:   |
| WWDAF                 | RA3.P.E.N | В                       |         |