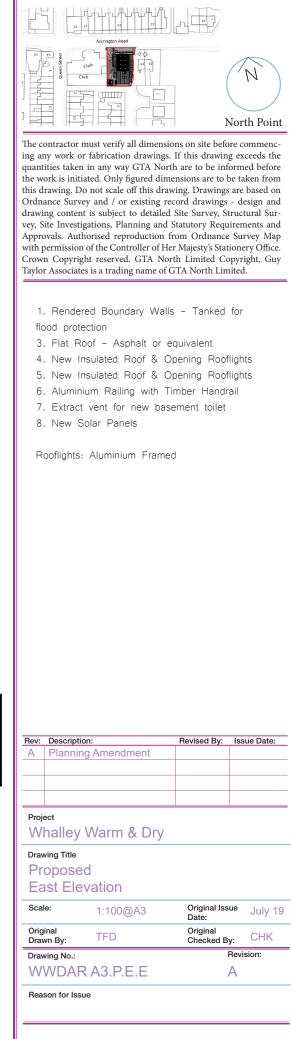

- 1. Rendered Rear Walls
- 2. Rendered Boundary Walls Tanked for flood protection
- 3. Curtain Wall Aluminium Framed
- 4. Existing Stucco Wall
- 5. Existing Brick Wall

Rev: Description:

- 6. Flat Roof Asphalt or equivalent
- 7. New Insulated Roof & Opening Rooflights
- 8. UPVC Window, Top opening
- 9. Aluminium Railing with Timber Handrail
- 10. Metal, External Roller Shutter