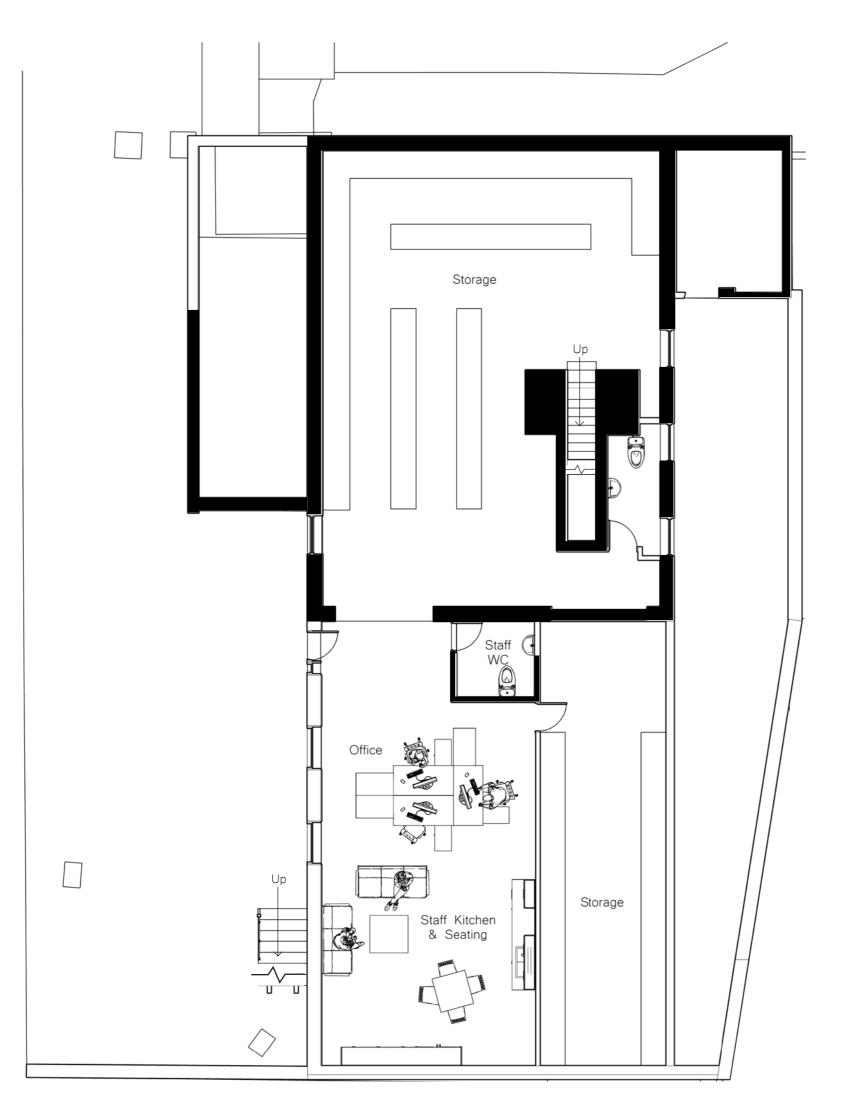

#### Project

Whalley Warm & Dry

- Drawing Title
- Proposed
- **Basement Plan**

| Scale:                | 1:100@A3 | Original Issue<br>Date: | July 19 |
|-----------------------|----------|-------------------------|---------|
| Original<br>Drawn By: | TFD      | Original<br>Checked By: | СНК     |
| Drawing No.:          |          | Revi                    | sion:   |
| WWDAR A3.P.P.BMT      |          | А                       |         |