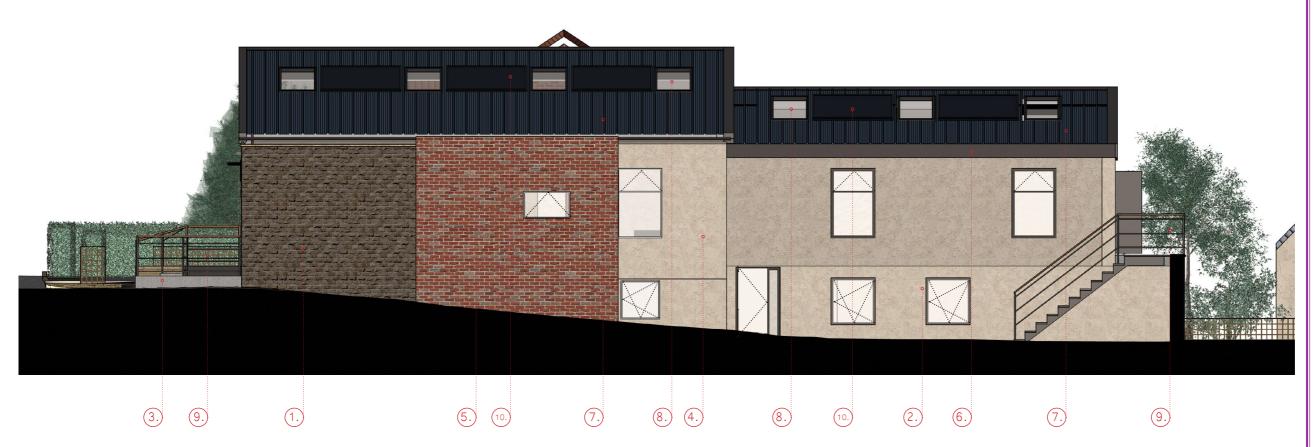

- 1. Rendered Rear Walls
- 2. Rendered Boundary Walls Tanked for flood protection
- 3. Curtain Wall Aluminium Framed
- 4. Existing Stucco Wall
- 5. Existing Brick Wall

Rev: Description:

- 6. Flat Roof Asphalt or equivalent
- 7. New Insulated Roof & Opening Rooflights
- 8. UPVC Window, Top opening
- 9. Aluminium Railing with Timber Handrail
- 10. Metal, External Roller Shutter

- 1. Facing Stone
- 2. Stucco Render
- 3. Concrete Access Ramp
- 4. Existing Stucco Wall
- 5. Existing Brick Wall
- 6. Flat Roof Asphalt or equivalent
- 7. New Insulated Roof
- 8. New Opening Rooflights
- 9. Aluminium Railing with Timber Handrail
- 10. New Solar Panels