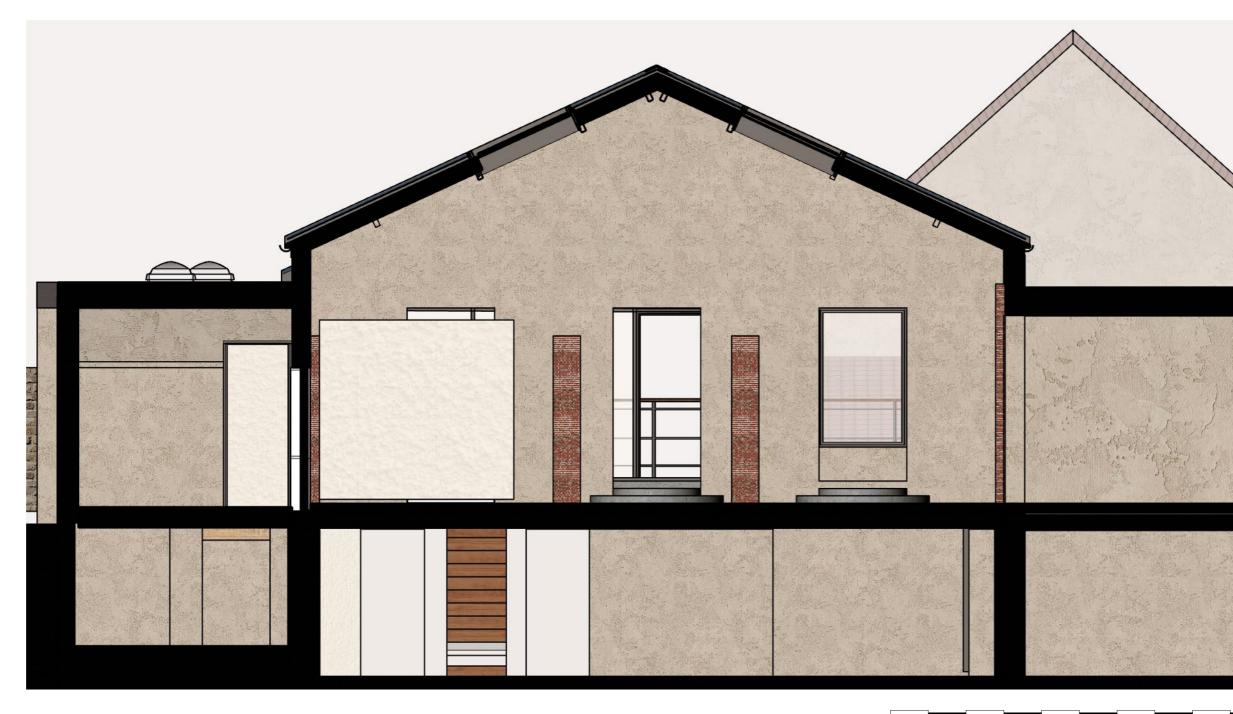

### Project

Whalley Warm & Dry

Drawing Title

- Proposed
- Section East-West

| Scale:                | 1:100@A3   | Original Issue<br>Date: | July 19 |
|-----------------------|------------|-------------------------|---------|
| Original<br>Drawn By: | TFD        | Original<br>Checked By: | СНК     |
| Drawing No.:          |            | Revi                    | sion:   |
| WWDAR                 | RA3.P.S.01 | А                       |         |

Reason for Issue

Trafalgar House 5-7 High Lane, Chorlton, Manchester M21 9DJ T: 0161 826 1042 M:07914 402 101

10m

www.guytaylorassociates.co.uk

manchester@guytaylorassociates.co.uk

The contractor must verify all dimensions on site before commencing any work or fabrication drawings. If this drawing exceeds the quantities taken in any way GTA North are to be informed before the work is initiated. Only figured dimensions are to be taken from this drawing. Do not scale off this drawing. Drawings are based on Ordnance Survey and / or existing record drawings - design and drawing content is subject to detailed Site Survey, Structural Survey, Site Investigations, Planning and Statutory Requirements and Approvals. Authorised reproduction from Ordnance Survey Map with permission of the Controller of Her Majesty's Stationery Office. Crown Copyright reserved. GTA North Limited Copyright. Guy Taylor Associates is a trading name of GTA North Limited.