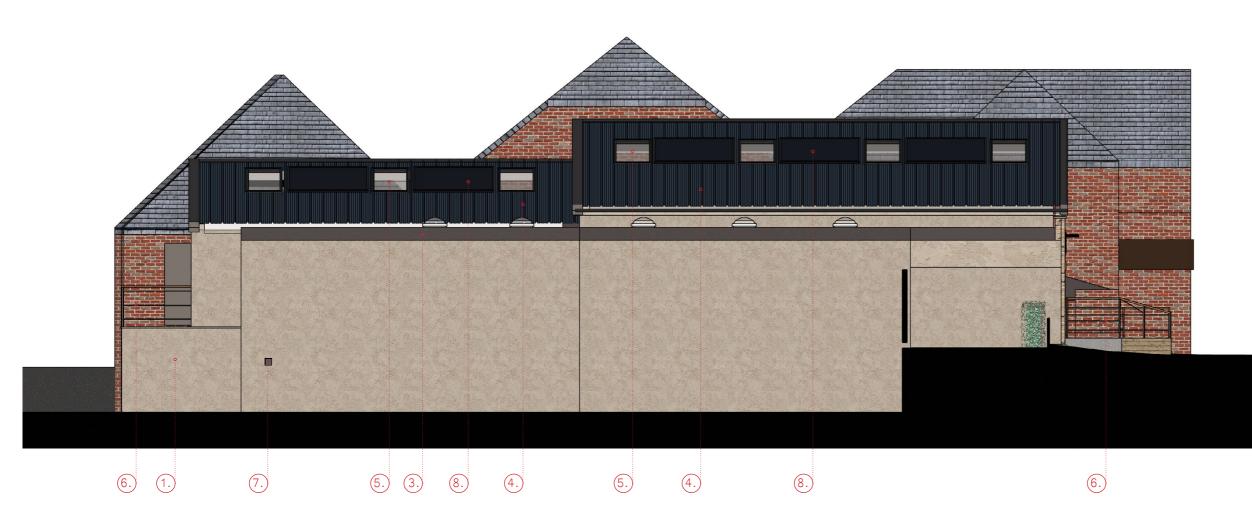

- 1. Facing Stone
- 2. Stucco Render
- 3. Concrete Access Ramp
- 4. Existing Stucco Wall
- 5. Existing Brick Wall
- 6. Flat Roof Asphalt or equivalent
- 7. New Insulated Roof
- 8. New Opening Rooflights
- 9. Aluminium Railing with Timber Handrail
- 10. New Solar Panels