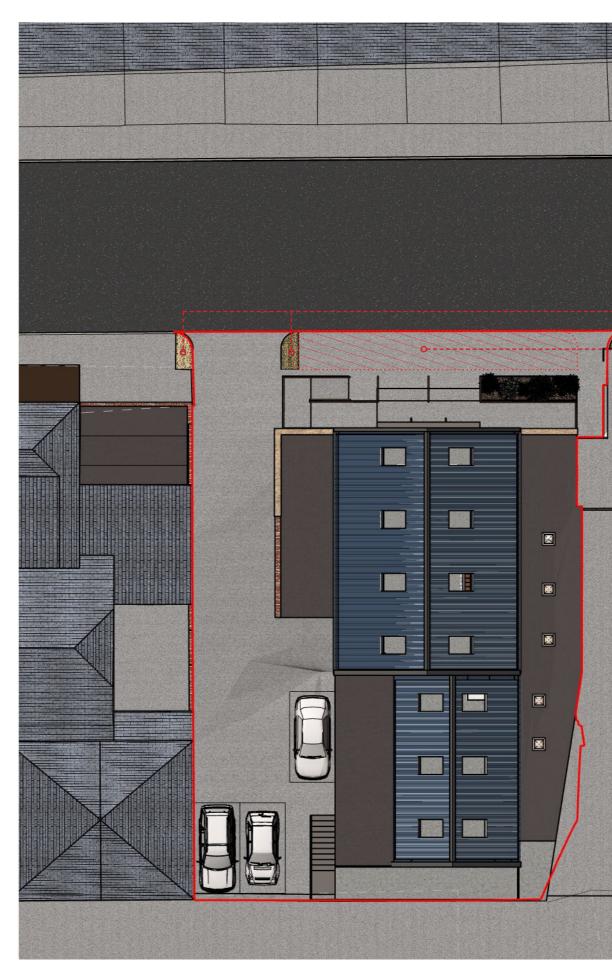

North Point

1.

2.

Location Plan

 New Drop Kerbs with Tactile Paving
Proposed 2.0m wide footway along site frontage. Tarmac.

| Drav         | ving No.:                        |               |                         | Revision:          |  |  |
|--------------|----------------------------------|---------------|-------------------------|--------------------|--|--|
| Orig<br>Drav | inal<br>vn By:                   | TFD           | Original<br>Checked E   | <sub>By:</sub> CHK |  |  |
| Sca          | e:                               | 1:1250/1:500@ | A3 Original Is<br>Date: | sue July 19        |  |  |
| Pr           | ving Title<br>oposed<br>cation a | and Site Pla  | n                       |                    |  |  |
|              | Project<br>Whalley Warm & Dry    |               |                         |                    |  |  |
|              |                                  |               |                         |                    |  |  |
| A            | Fianning                         | Amenument     |                         |                    |  |  |
| A            | Planning                         | Amendment     |                         |                    |  |  |