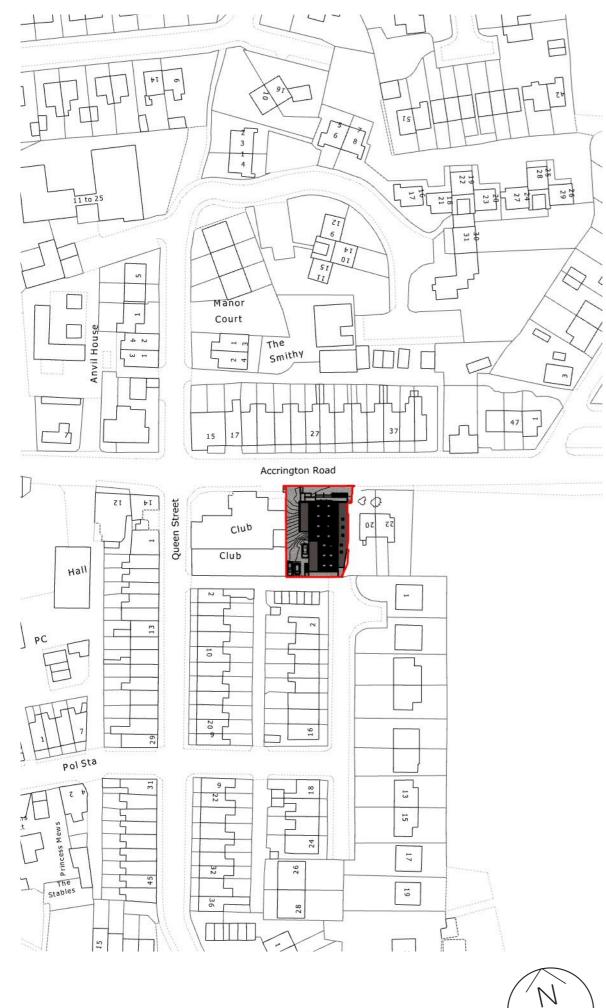

125m

25m

0m

20m

The contractor must verify all dimensions on site before commencing any work or fabrication drawings. If this drawing exceeds the quantities taken in any way GTA North are to be informed before the work is initiated. Only figured dimensions are to be taken from this drawing. Do not scale off this drawing. Drawings are based on Ordnance Survey and / or existing record drawings - design and drawing content is subject to detailed Site Survey, Structural Survey, Site Investigations, Planning and Statutory Requirements and Approvals. Authorised reproduction from Ordnance Survey Map with permission of the Controller of Her Majesty's Stationery Office. Crown Copyright reserved. GTA North Limited Copyright. Guy Taylor Associates is a trading name of GTA North Limited.

North Point

1.

2.

Location Plan

 New Drop Kerbs with Tactile Paving
Proposed 2.0m wide footway along site frontage. Tarmac.

| Drav         | ving No.:                        |               |                         | Revision:          |  |  |
|--------------|----------------------------------|---------------|-------------------------|--------------------|--|--|
| Orig<br>Drav | inal<br>vn By:                   | TFD           | Original<br>Checked E   | <sub>By:</sub> CHK |  |  |
| Sca          | e:                               | 1:1250/1:500@ | A3 Original Is<br>Date: | sue July 19        |  |  |
| Pr           | ving Title<br>oposed<br>cation a | and Site Pla  | n                       |                    |  |  |
|              | Project<br>Whalley Warm & Dry    |               |                         |                    |  |  |
|              |                                  |               |                         |                    |  |  |
| A            | Fianning                         | Amenument     |                         |                    |  |  |
| A            | Planning                         | Amendment     |                         |                    |  |  |

### Location Plan

The contractor must verify all dimensions on site before commencing any work or fabrication drawings. If this drawing exceeds the quantities taken in any way GTA North are to be informed before the work is initiated. Only figured dimensions are to be taken from this drawing. Do not scale off this drawing. Drawings are based on Ordnance Survey and / or existing record drawings - design and drawing content is subject to detailed Site Survey, Structural Survey, Site Investigations, Planning and Statutory Requirements and Approvals. Authorised reproduction from Ordnance Survey Map with permission of the Controller of Her Majesty's Stationery Office. Crown Copyright reserved. GTA North Limited. Copyright. Guy Taylor Associates is a trading name of GTA North Limited.