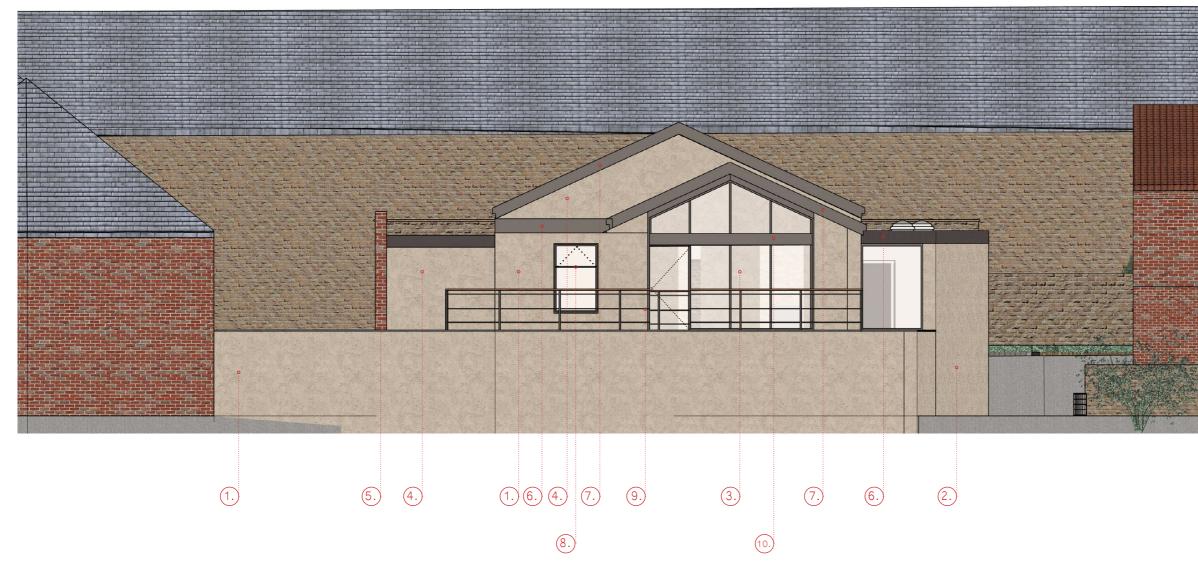

- 1. Rendered Rear Walls
- 2. Rendered Boundary Walls Tanked for flood protection
- 3. Curtain Wall Aluminium Framed
- 4. Existing Stucco Wall
- 5. Existing Brick Wall

Rev: Description:

- 6. Flat Roof Asphalt or equivalent
- 7. New Insulated Roof & Opening Rooflights
- 8. UPVC Window, Top opening
- 9. Aluminium Railing with Timber Handrail
- 10. Metal, External Roller Shutter