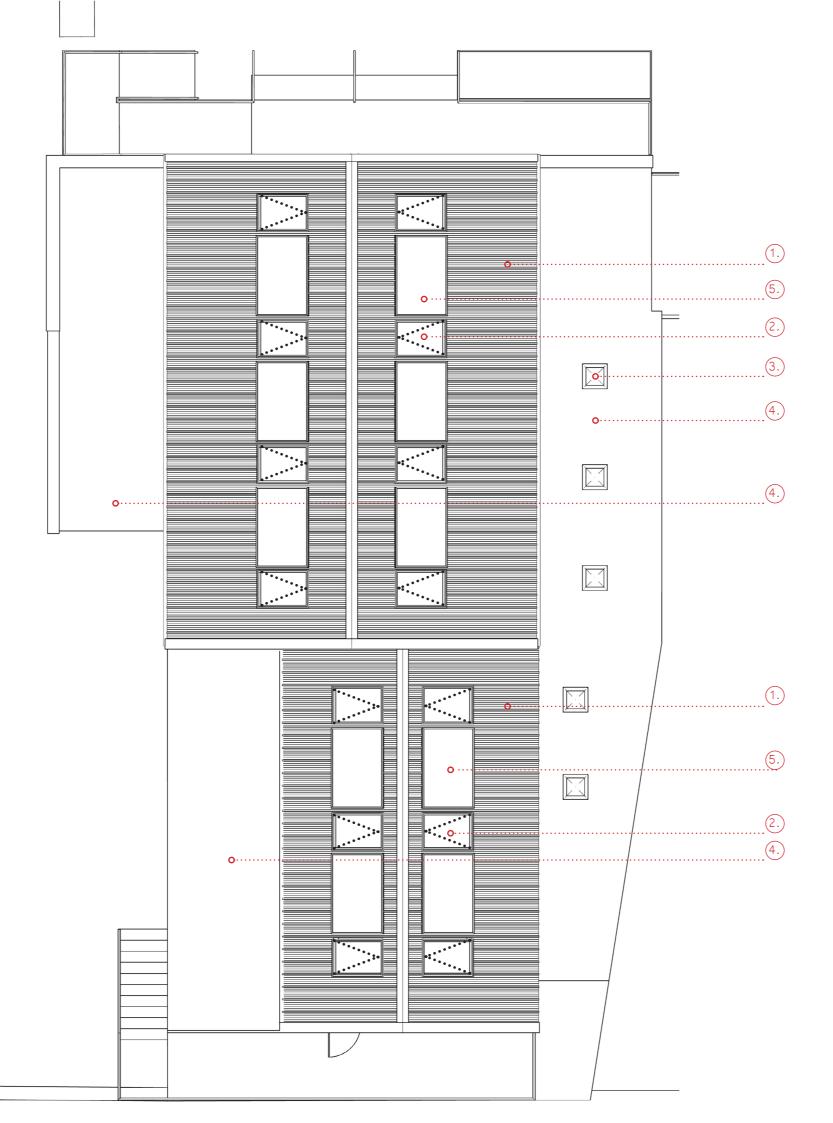

125m

25m

0m

20m

The contractor must verify all dimensions on site before commencing any work or fabrication drawings. If this drawing exceeds the quantities taken in any way GTA North are to be informed before the work is initiated. Only figured dimensions are to be taken from this drawing. Do not scale off this drawing. Drawings are based on Ordnance Survey and / or existing record drawings - design and drawing content is subject to detailed Site Survey, Structural Survey, Site Investigations, Planning and Statutory Requirements and Approvals. Authorised reproduction from Ordnance Survey Map with permission of the Controller of Her Majesty's Stationery Office. Crown Copyright reserved. GTA North Limited Copyright. Guy Taylor Associates is a trading name of GTA North Limited.