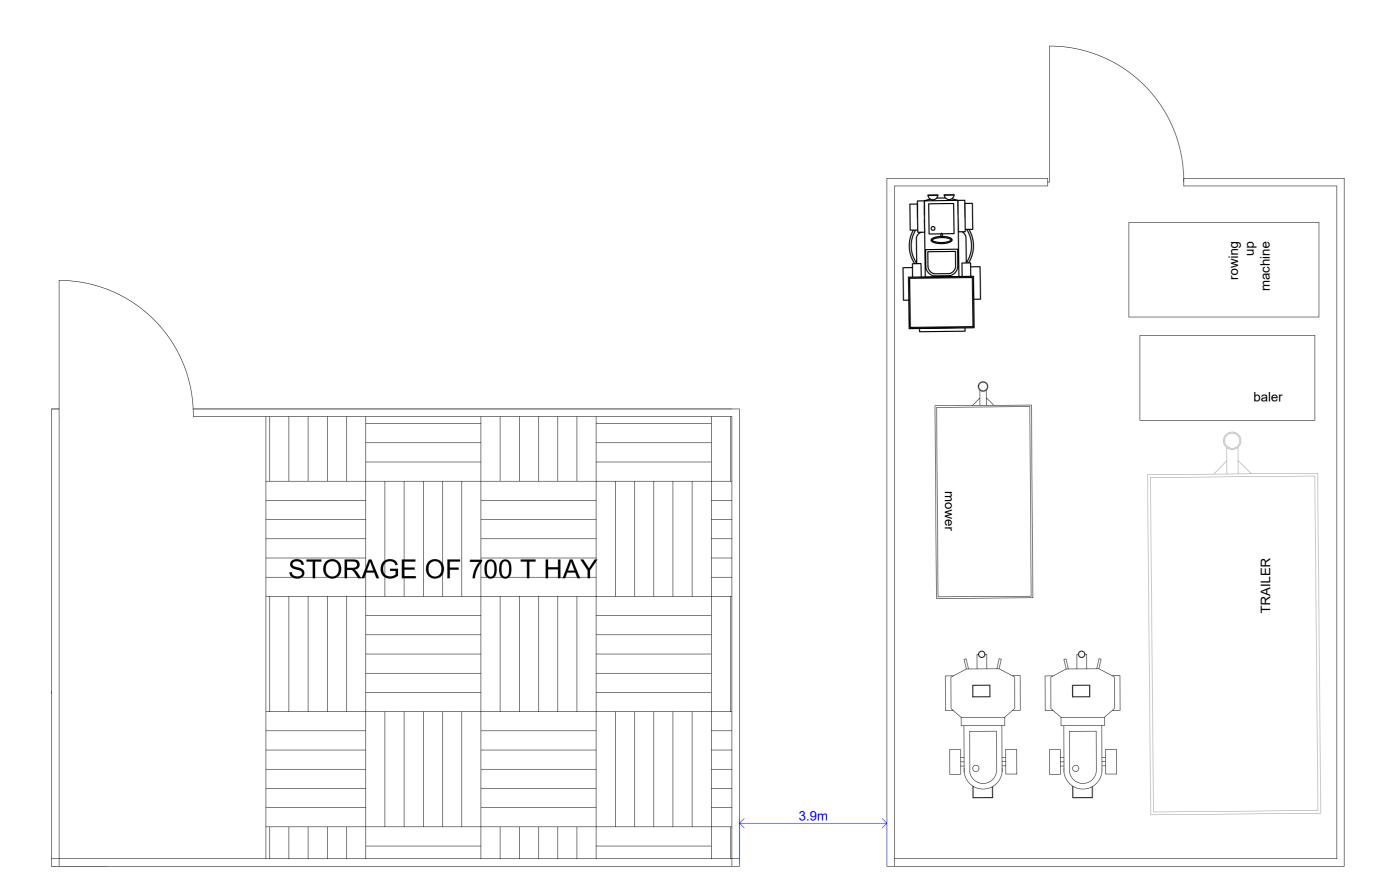

CLIENT: Gavin Baker
PROJECT: PRIOR NOTICE FOR TWO
AGRICULTURAL STORAGE BUILDIGS (HAY
AND MACHINERY)

LOCATION: FAIRCLOUGH BARN, LOUD
SCALES CHIPPING PR3 2NX

DWG NO. ML/GB/5803
SCALE: 1:100 & 1:500
A0