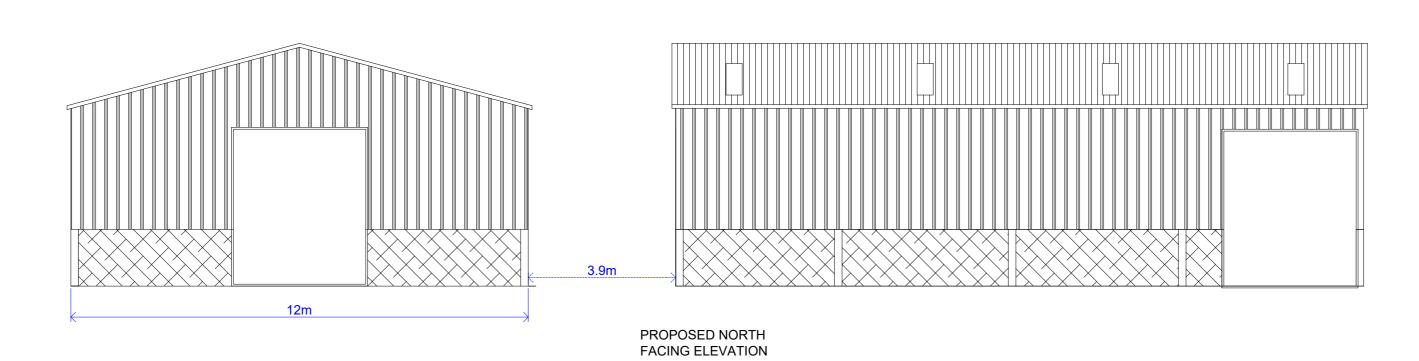

PROPOSED EAST FACING
ELEVATION

MATERIALS:- ROOF IN NATURAL GREY PROFILE 6 CEMENT FIBRE SHEETS WALLS IN TANALIZED TIMBER YORKSHIRE BOARDS AND CONCRETE PANELS DOORS IN FLAT TIN SHEETS ( GALVANIZED STEEL)

CLIENT: Gavin Baker
PROJECT: PRIOR NOTICE FOR TWO
AGRICULTURAL STORAGE BUILDIGS (HAY
AND MACHINERY)

LOCATION: FAIRCLOUGH BARN, LOUD
SCALES CHIPPING PR3 2NX

DWG NO. ML/GB/5803
SCALE: 1:100 & 1:500
A0