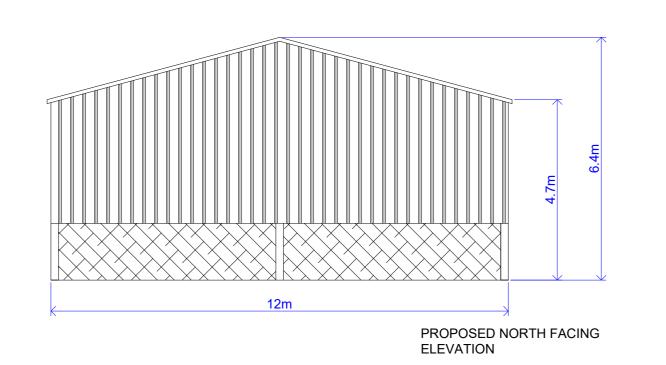

PROPOSED EAST FACING
ELEVATION

MATERIALS:- ROOF IN NATURAL GREY PROFILE 6 CEMENT FIBRE SHEETS WALLS IN TANALIZED TIMBER YORKSHIRE BOARDS AND CONCRETE PANELS DOORS IN FLAT TIN SHEETS ( GALVANIZED STEEL)