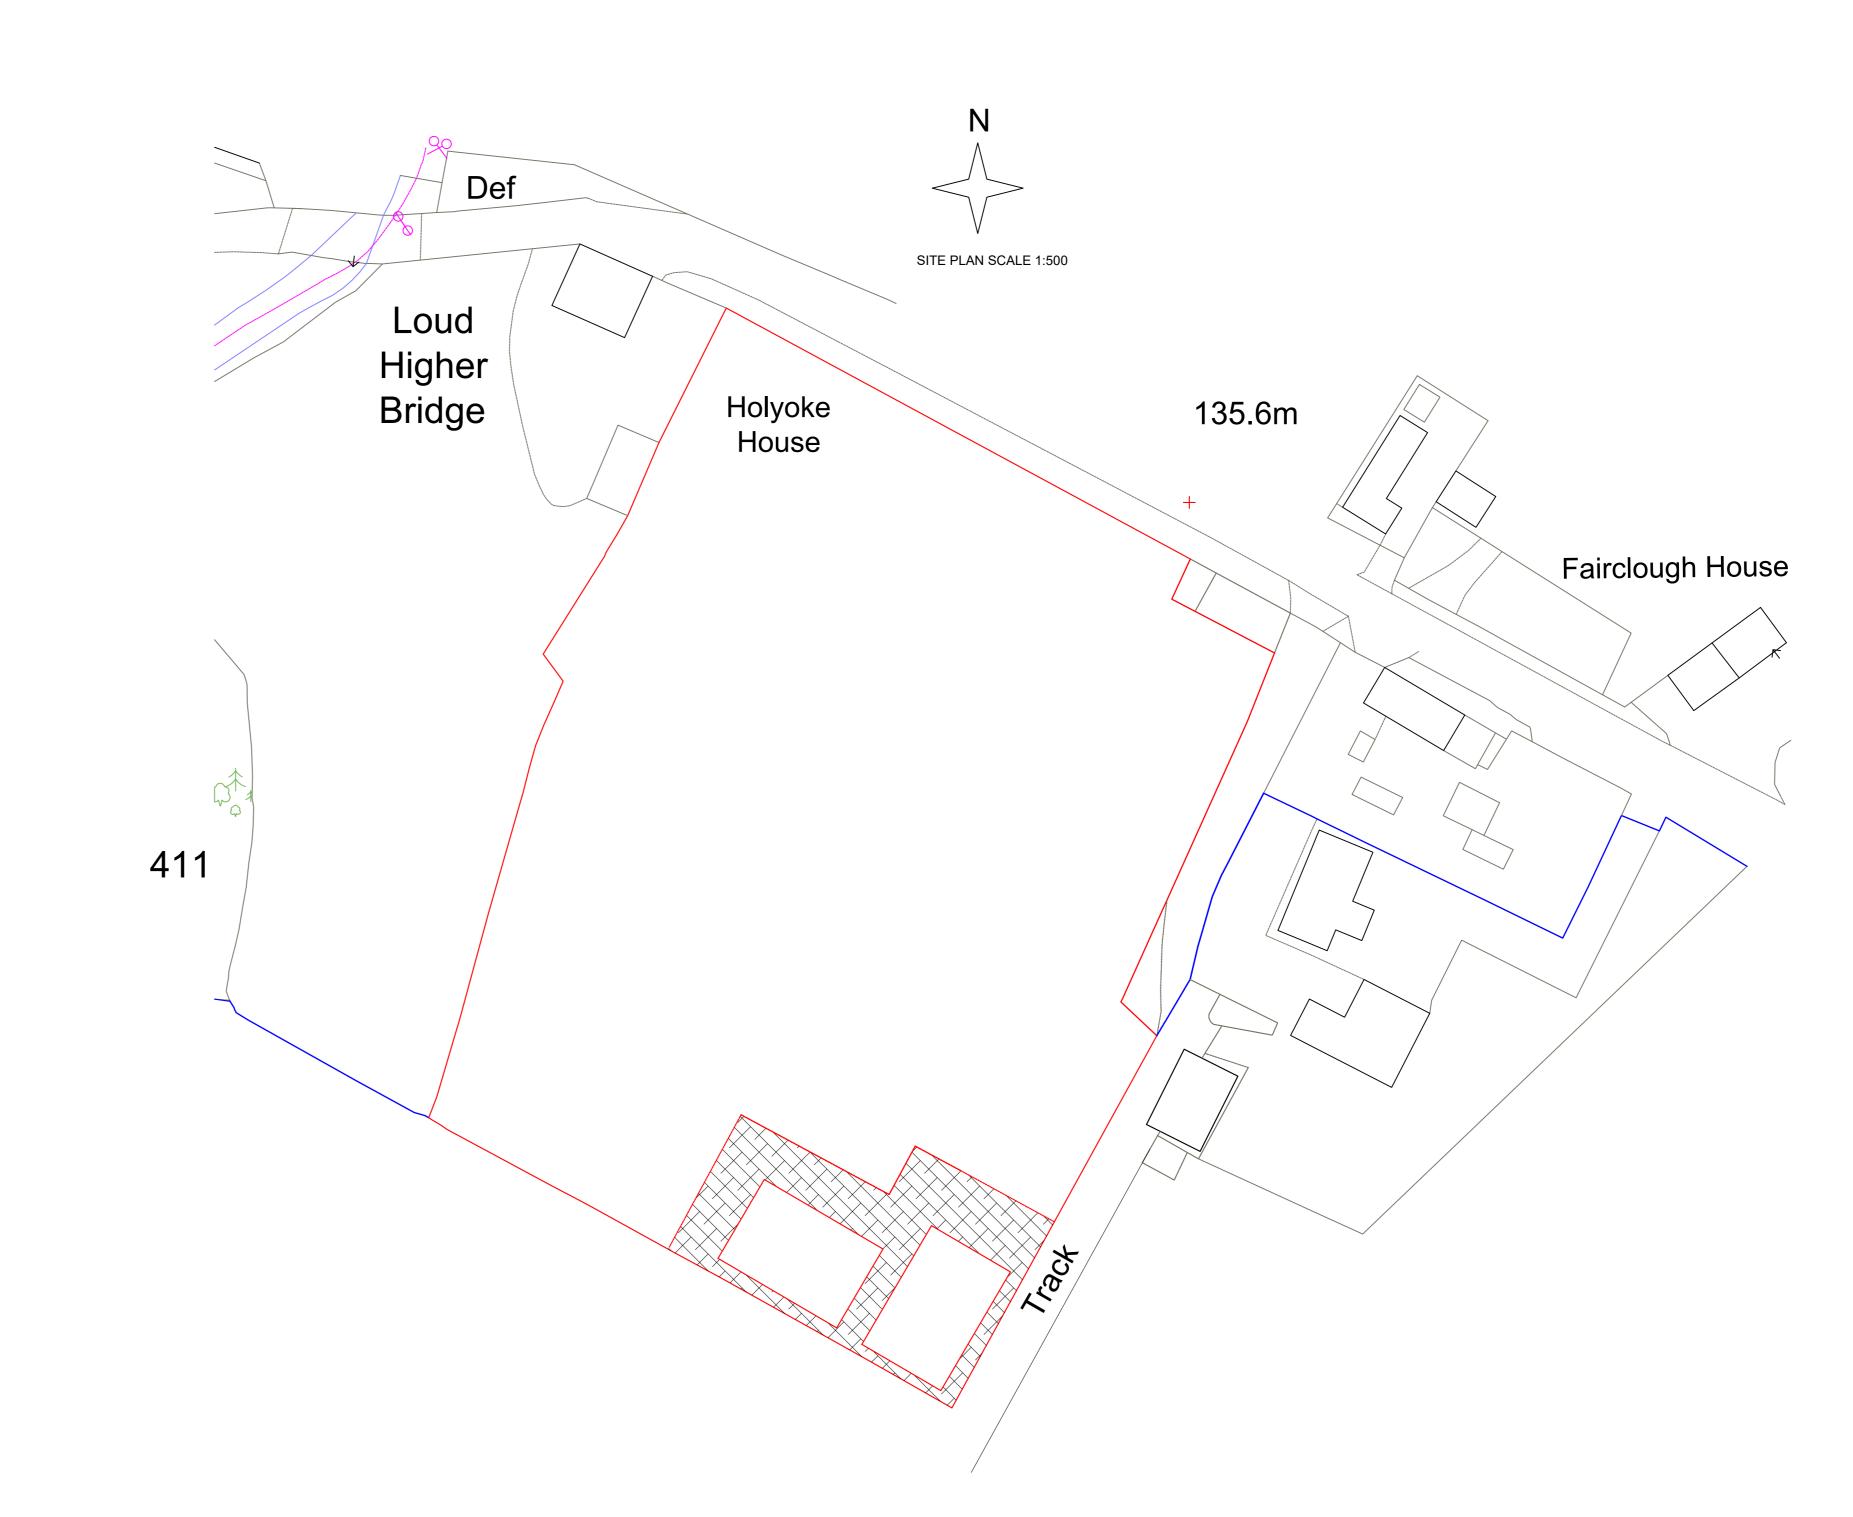

CLIENT: Gavin Baker
PROJECT: PRIOR NOTICE FOR TWO
AGRICULTURAL STORAGE BUILDIGS (HAY
AND MACHINERY)

LOCATION: FAIRCLOUGH BARN, LOUD
SCALES CHIPPING PR3 2NX

DWG NO. ML/GB/5803
SCALE: 1:100 & 1:500
A0