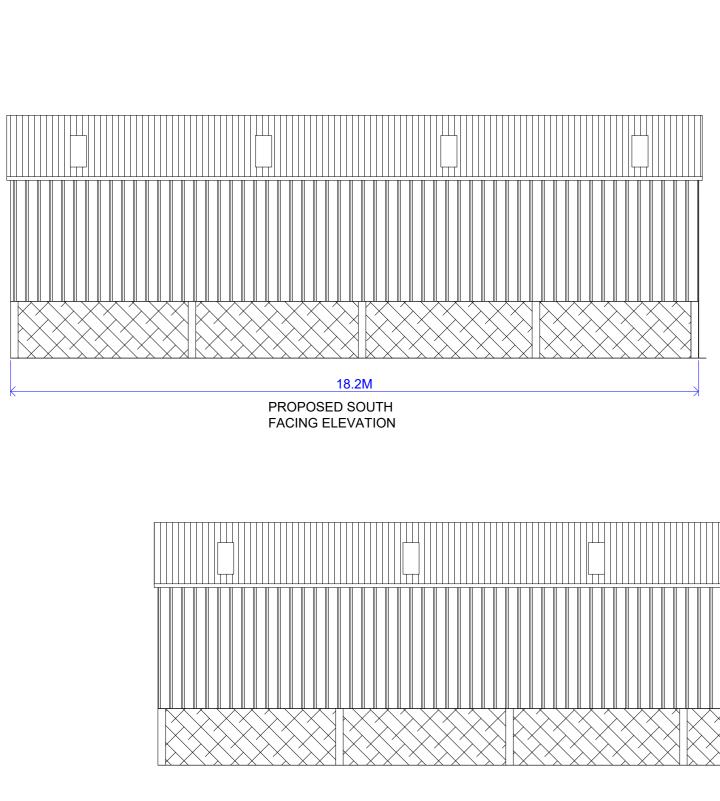

PROPOSED EAST FACING
ELEVATION

MATERIALS:- ROOF IN NATURAL GREY PROFILE 6 CEMENT FIBRE SHEETS WALLS IN TANALIZED TIMBER YORKSHIRE BOARDS AND CONCRETE PANELS DOORS IN FLAT TIN SHEETS ( GALVANIZED STEEL)