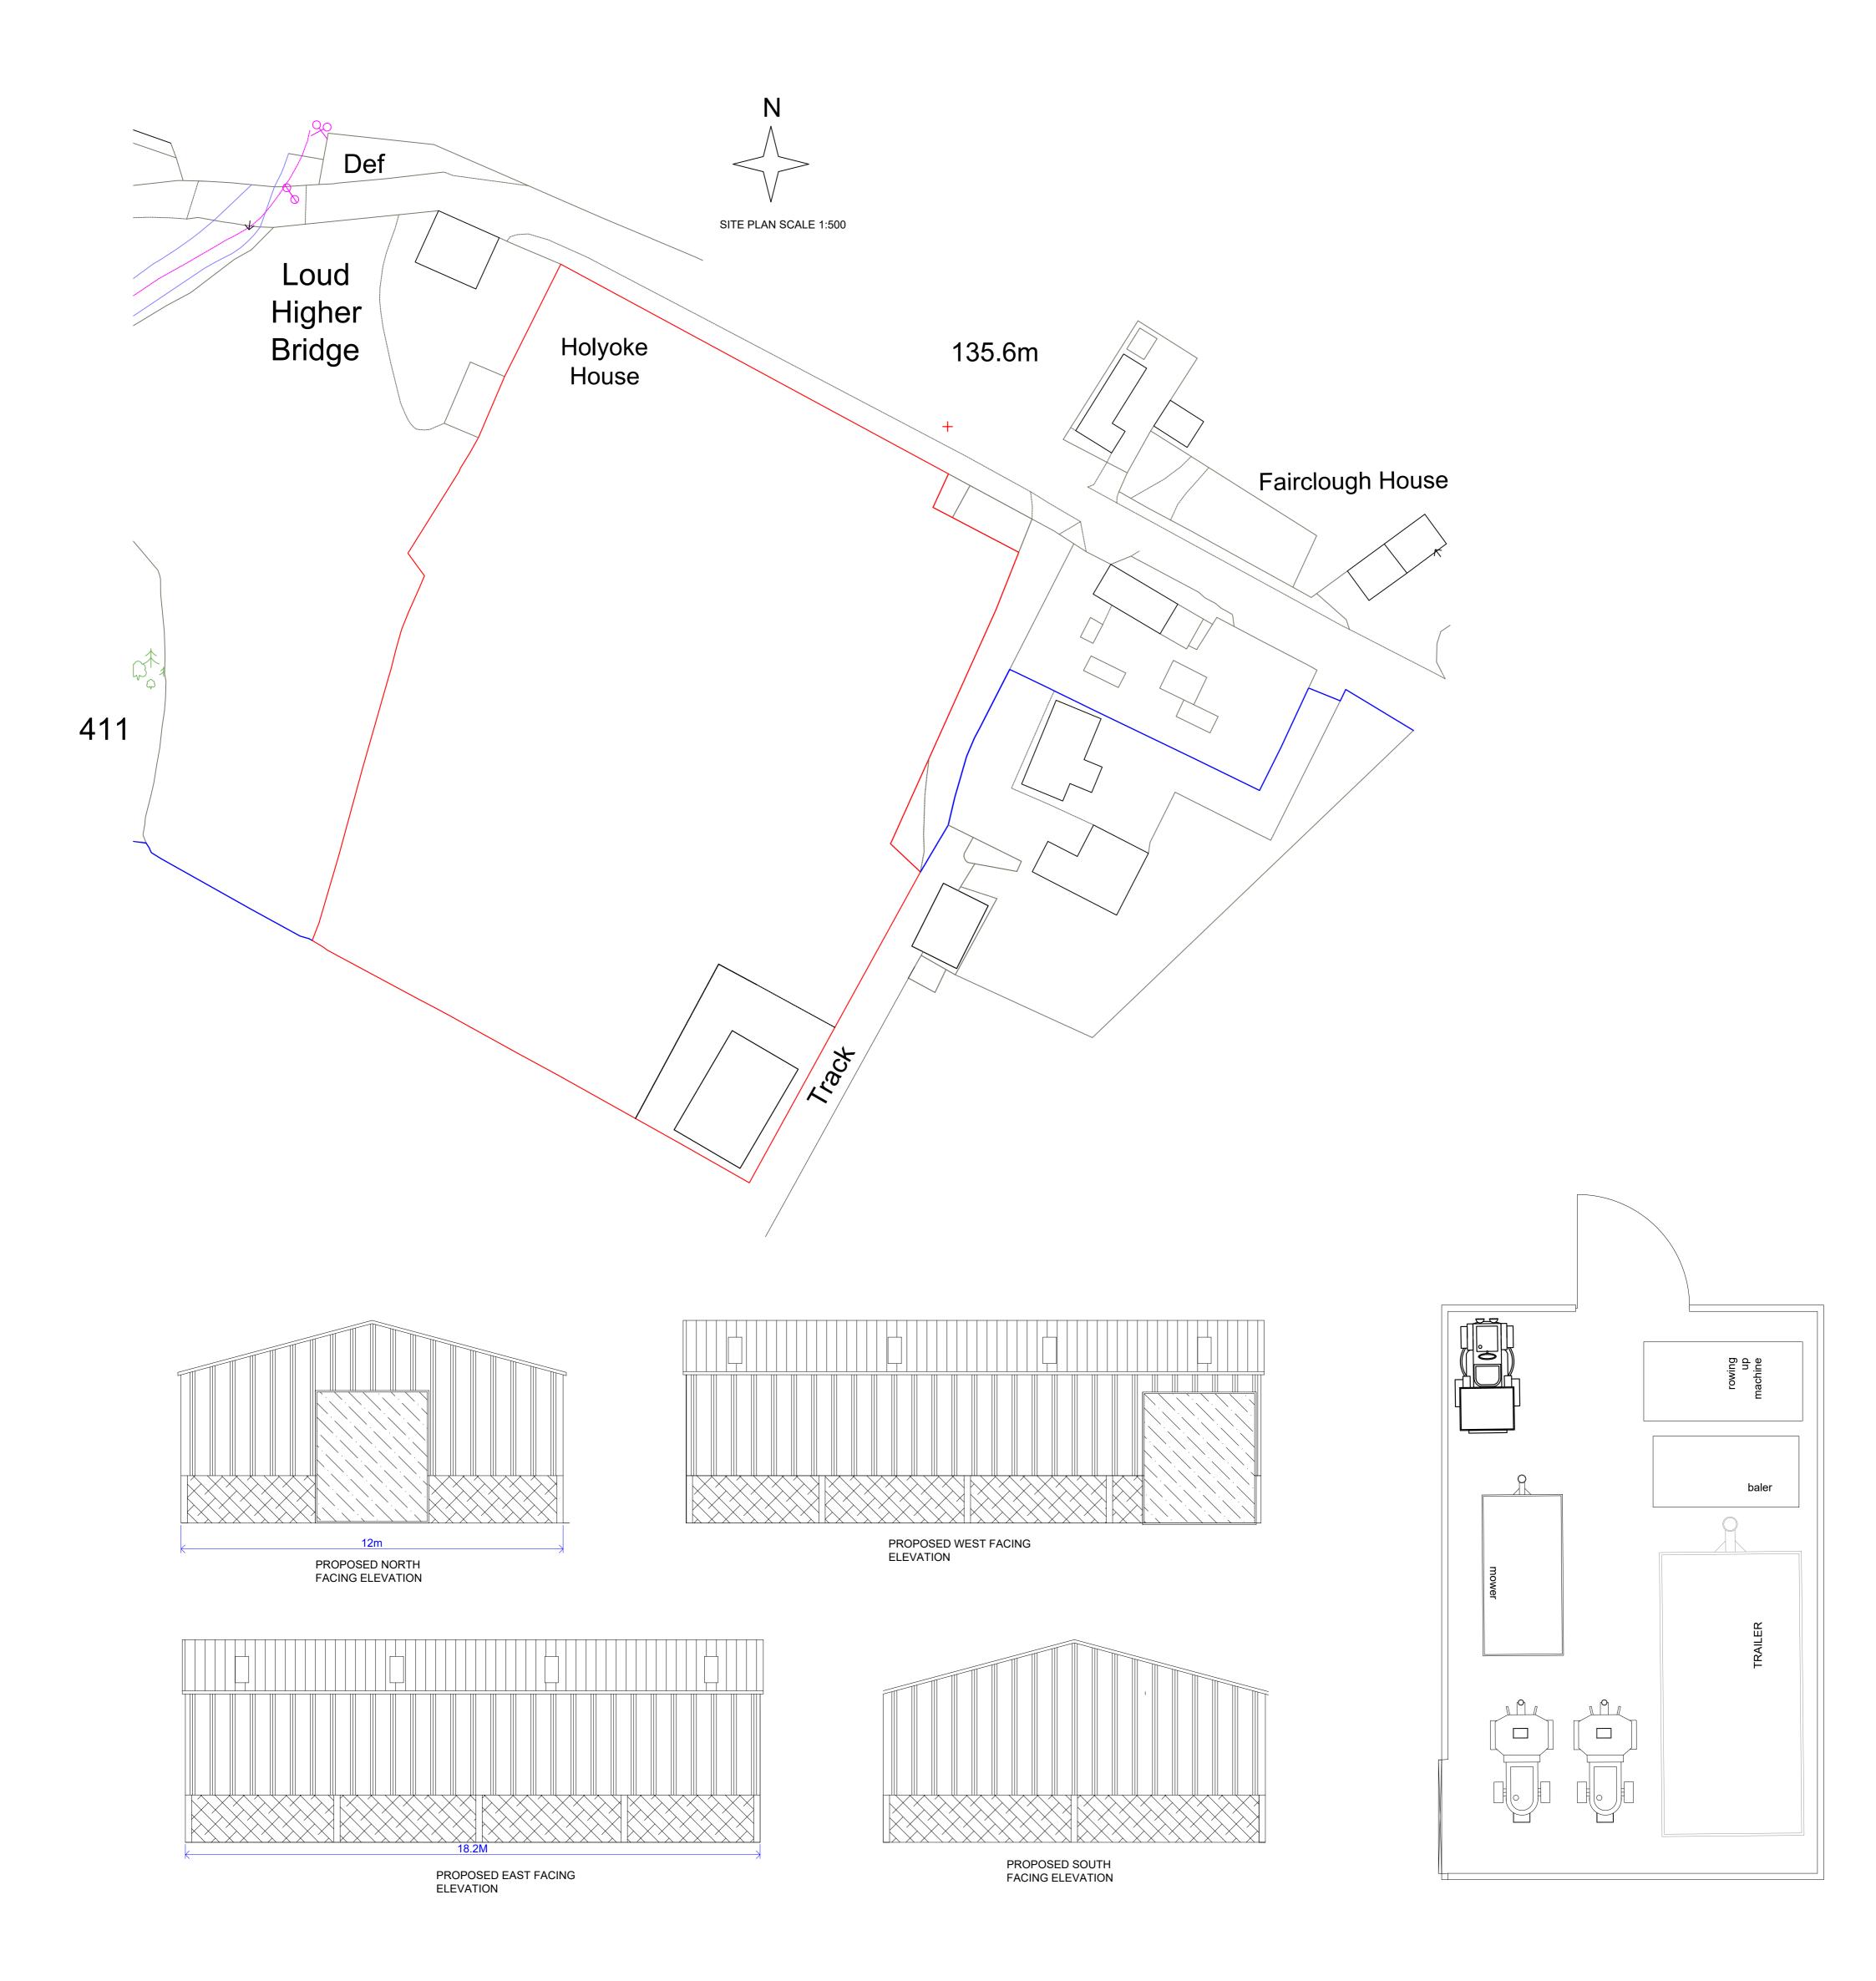

| DRAWN BY:  Planning Consultancy Sta  5 Bobbin Mill Cottages, Stubbins Lane, Claughton-on-Brock, Preston. PR3 0PL  Telephone 01995 640135 Mobile 07813 296 287 | CLIENT: Gavin Baker  PROJECT: PRIOR NOTICE FOR ONE AGRICULTURAL STORAGE BUILDING (MACHINERY)  LOCATION: FAIRCLOUGH BARN, LOUD SCALES CHIPPING PR3 2NX | DATE: 29 OCTOBER 19  DWG NO. ML/GB/5803  SCALE: 1:100 & 1:500  REV A  A1 |
|---------------------------------------------------------------------------------------------------------------------------------------------------------------|-------------------------------------------------------------------------------------------------------------------------------------------------------|--------------------------------------------------------------------------|
| e-mail: mel@mlplanning.co.uk                                                                                                                                  |                                                                                                                                                       |                                                                          |

MATERIALS:- ROOF IN NATURAL GREY PROFILE 6 CEMENT FIBRE SHEETS WALLS IN TANALIZED TIMBER YORKSHIRE BOARDS AND CONCRETE PANELS DOORS IN FLAT TIN SHEETS ( GALVANIZED STEEL)