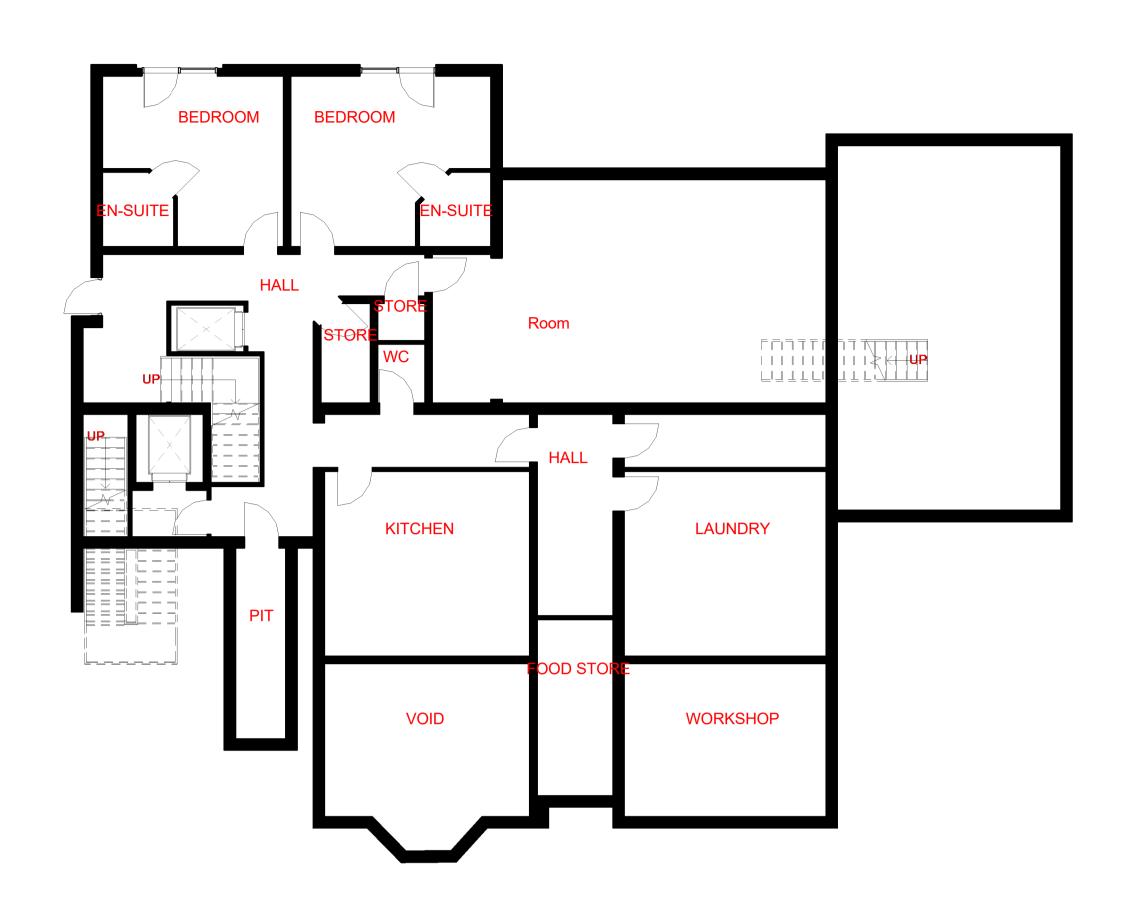

-1 LOWER GROUND 1 FLOOR



BEDROOM



## Peter Hitchen ^rchitects

Marathon House The Sidings Business Park Whalley, BB7 9SE

01254 823 855

www.peterhitchenarchitects.co.uk

NOTES:

PROPOSED EXTENSION TO HIGH BRAKE HOUSE, INCLUDING THE DEMOLITION AND A REPLACEMENT DWELLING TO 127 CHATBURN ROAD, CLITHEROE

| No. | Description            | Date       |
|-----|------------------------|------------|
| Α   | PLANNING ISSUE DRAWING | 02/10/2019 |
|     |                        |            |
|     |                        |            |
|     |                        |            |
|     |                        |            |
|     |                        |            |
|     |                        |            |
| _   |                        |            |
|     |