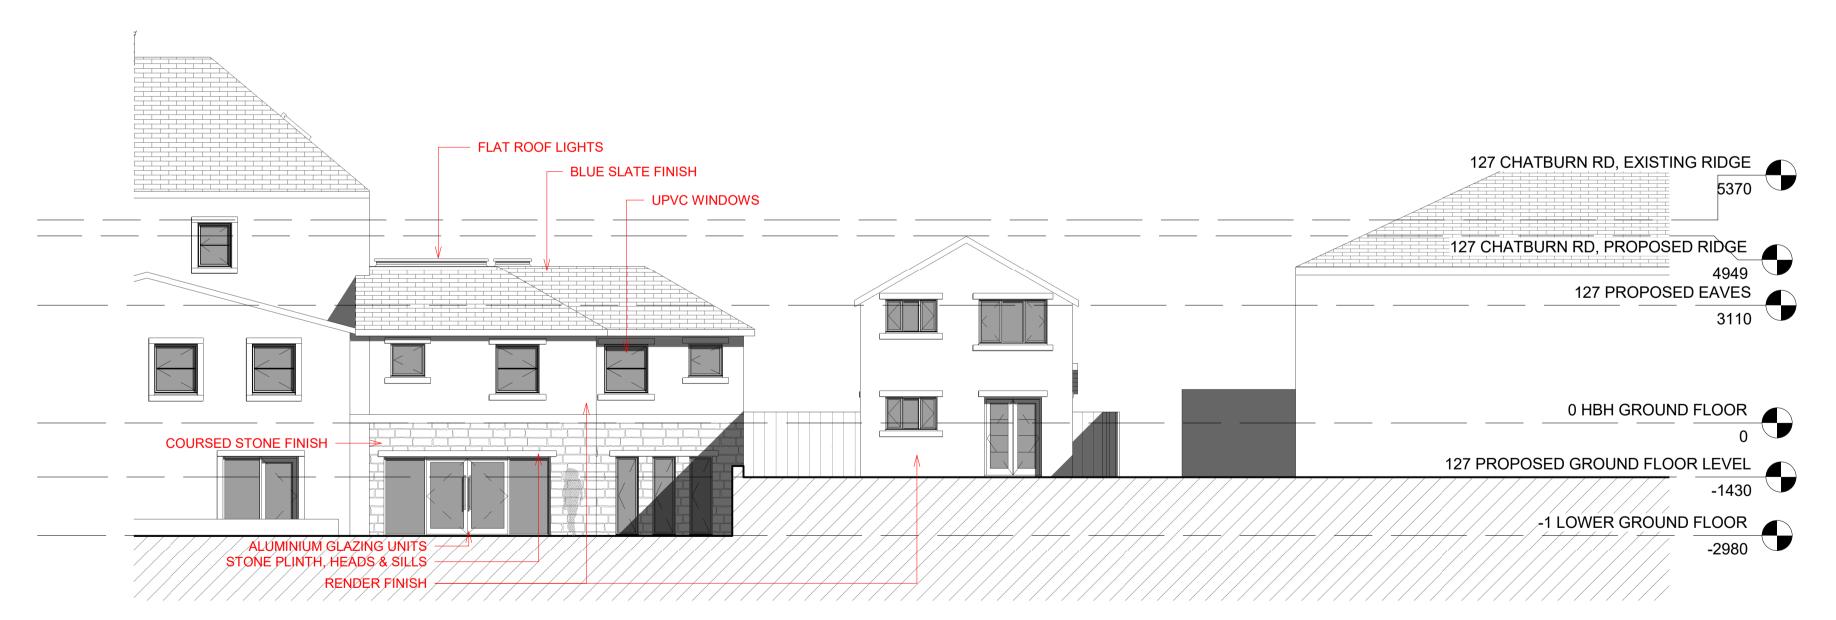

## HIGH BRAKE HOUSE 2 NORTH WEST EXISTING 1:100

|  | Peter Hitchen<br>Architects                                                                                                                    |                               |      |
|--|------------------------------------------------------------------------------------------------------------------------------------------------|-------------------------------|------|
|  | Marathon House<br>The Sidings Business Park<br>Whalley, BB7 9SE                                                                                |                               |      |
|  | 01254 823 855                                                                                                                                  |                               |      |
|  | www.peterhitchenarchitects.co.uk                                                                                                               |                               |      |
|  | NOTES:<br>PROPOSED EXTENSION TO HIGH BRAKE<br>HOUSE, INCLUDING THE DEMOLITION AND A<br>REPLACEMENT DWELLING TO 127 CHATBURN<br>ROAD, CLITHEROE |                               |      |
|  |                                                                                                                                                |                               |      |
|  |                                                                                                                                                |                               |      |
|  | No.                                                                                                                                            | Description                   | Date |
|  |                                                                                                                                                |                               |      |
|  |                                                                                                                                                |                               |      |
|  |                                                                                                                                                |                               |      |
|  |                                                                                                                                                |                               |      |
|  |                                                                                                                                                |                               |      |
|  | CLIENT:<br>HIGH BRAKE HOUSE, CLITHEROE                                                                                                         |                               |      |
|  | PROJECT:<br>EXTENSION TO HIGH BRAKE<br>HOUSE, CLITHEROE<br>SHEET:<br>REAR ELEVATIONS                                                           |                               |      |
|  |                                                                                                                                                |                               |      |
|  | Project number PHA/339                                                                                                                         |                               |      |
|  | Date                                                                                                                                           | Date 02/10/2019   Drawn by RH |      |
|  | Drawn                                                                                                                                          |                               |      |
|  | Checked by PH   A300 1:100                                                                                                                     |                               |      |
|  |                                                                                                                                                |                               |      |
|  |                                                                                                                                                |                               |      |
|  | Sheets                                                                                                                                         | size                          | A1   |