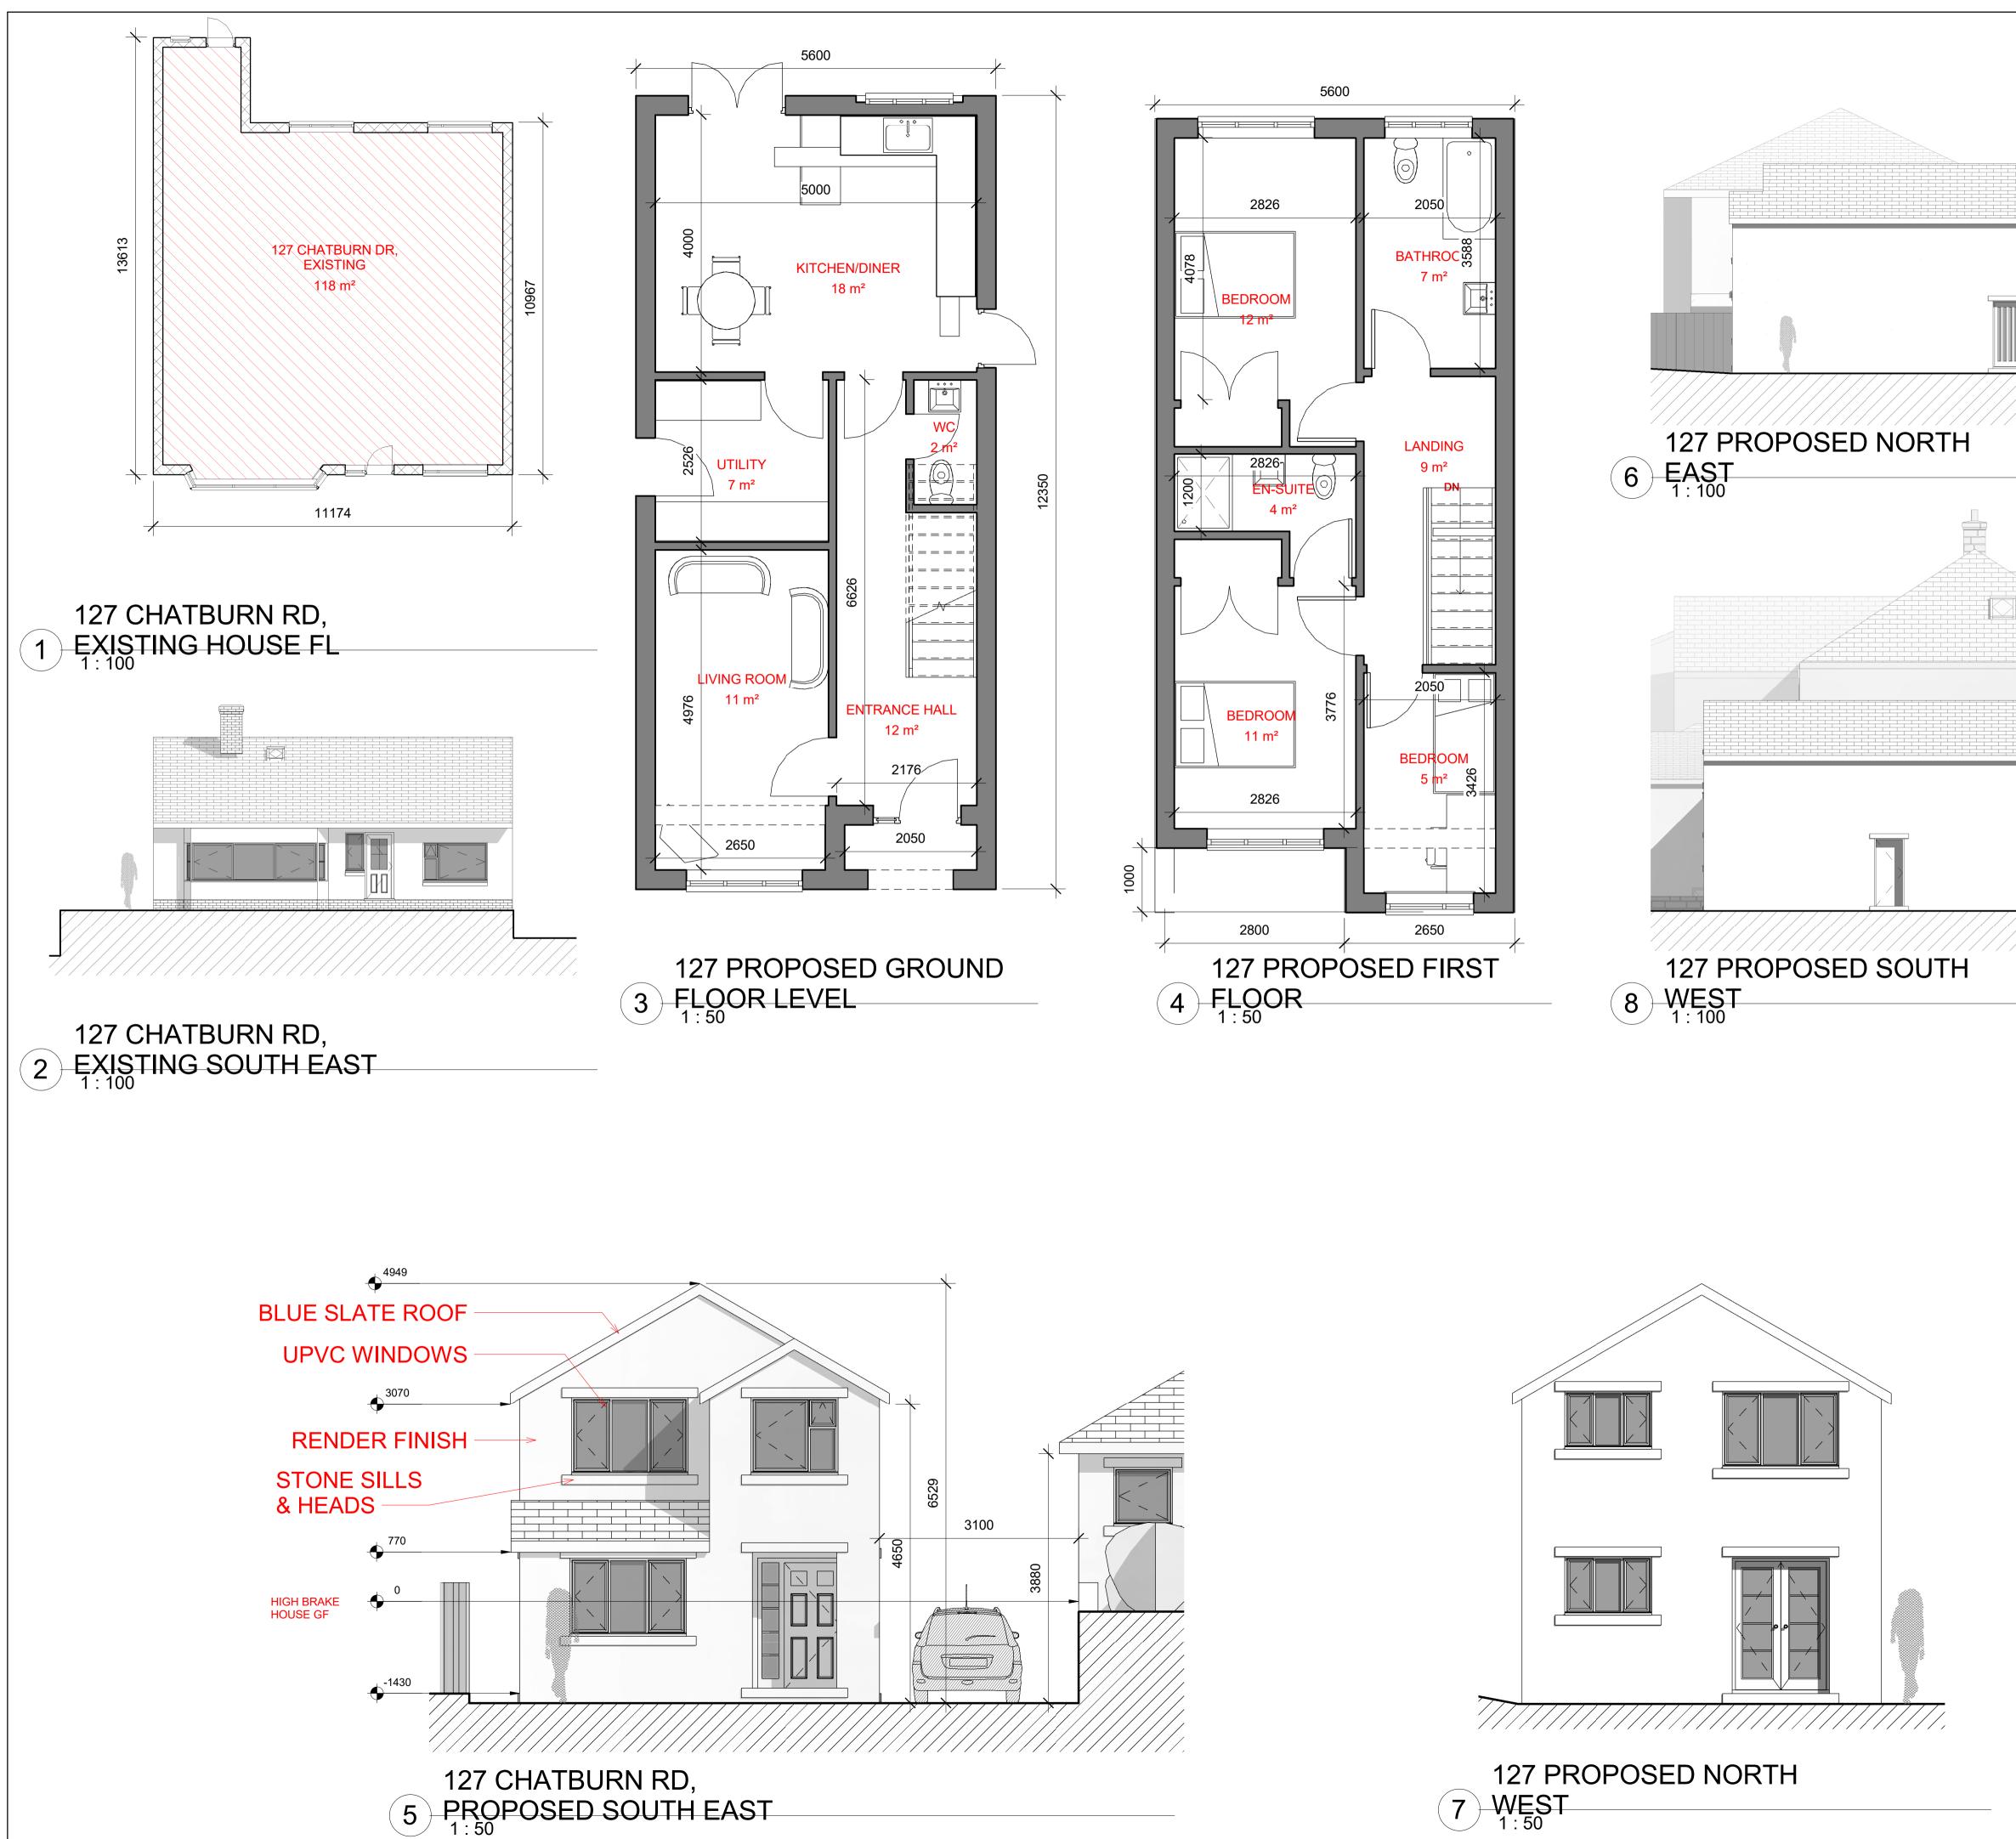

| <b>Peter Hitchen</b><br>∧rchitects                                                                                                   |                                     |             |  |
|--------------------------------------------------------------------------------------------------------------------------------------|-------------------------------------|-------------|--|
| Marathon House<br>The Sidings Business Park<br>Whalley, BB7 9SE                                                                      |                                     |             |  |
| 01254 823 855                                                                                                                        |                                     |             |  |
| www.peterhitchenarchitects.co.uk                                                                                                     |                                     |             |  |
| NOTES:                                                                                                                               |                                     |             |  |
| PROPOSED EXTENSION TO HIGH BRAKE<br>HOUSE, INCLUDING THE DEMOLITION AND A<br>REPLACEMENT DWELLING TO 127 CHATBURN<br>ROAD, CLITHEROE |                                     |             |  |
|                                                                                                                                      |                                     |             |  |
|                                                                                                                                      |                                     |             |  |
| No.                                                                                                                                  | Description                         | Date        |  |
| A                                                                                                                                    | PLANNING ISSUE DRAWING              | 02/10/2019  |  |
|                                                                                                                                      |                                     |             |  |
|                                                                                                                                      |                                     |             |  |
|                                                                                                                                      |                                     |             |  |
|                                                                                                                                      |                                     |             |  |
| CLIENT:<br>HIGH BRAKE HOUSE, CLITHEROE                                                                                               |                                     |             |  |
| HIGH BRAKE HOUSE, CLITHERUE                                                                                                          |                                     |             |  |
|                                                                                                                                      |                                     |             |  |
|                                                                                                                                      | PROJECT:<br>EXTENSION TO HIGH BRAKE |             |  |
| HOUSE, CLITHEROE                                                                                                                     |                                     |             |  |
| SHEET:<br>127 CHATBURN ROAD,<br>REPLACEMENT DWELLING                                                                                 |                                     |             |  |
| Project                                                                                                                              | t number                            | PHA/339     |  |
| Date                                                                                                                                 |                                     | 2/10/2019   |  |
| Drawn                                                                                                                                | Drawn by RH                         |             |  |
| Checke                                                                                                                               | ed by                               | PH          |  |
| A600                                                                                                                                 |                                     |             |  |
| Scale                                                                                                                                | As                                  | s indicated |  |
| Sheet                                                                                                                                | size                                | A1          |  |