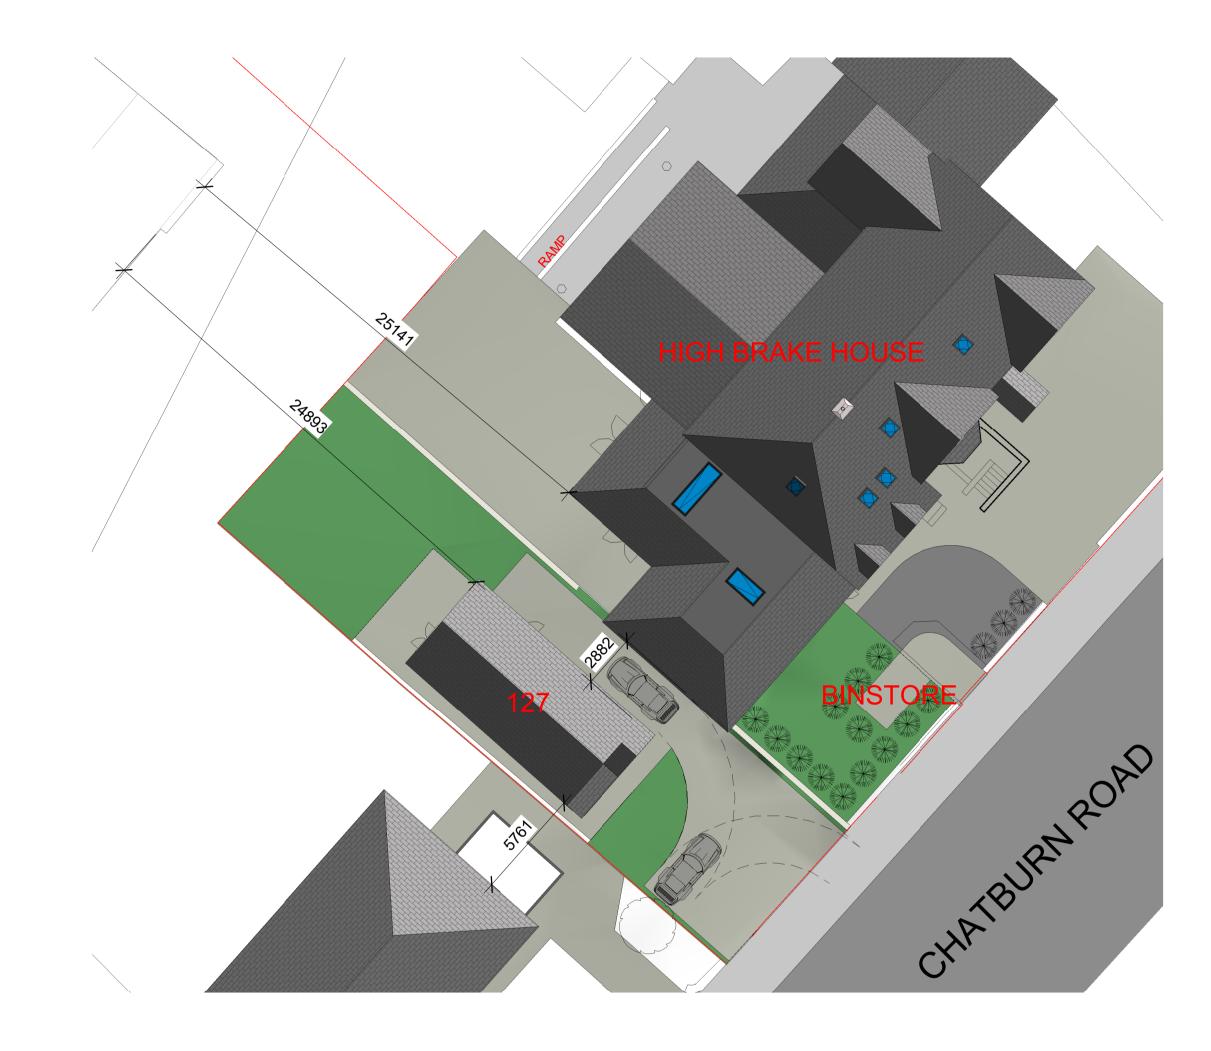

1 EXISTING SITE PLAN 1:200

| Peter Hitchen<br>Architects                                                                                                          |                                       |                    |
|--------------------------------------------------------------------------------------------------------------------------------------|---------------------------------------|--------------------|
| Marathon House<br>The Sidings Business Park<br>Whalley, BB7 9SE                                                                      |                                       |                    |
| 01254 823 855                                                                                                                        |                                       |                    |
| www.peterhitchenarchitects.co.uk                                                                                                     |                                       |                    |
| NOTE                                                                                                                                 | ES:                                   |                    |
| PROPOSED EXTENSION TO HIGH BRAKE<br>HOUSE, INCLUDING THE DEMOLITION AND A<br>REPLACEMENT DWELLING TO 127 CHATBURN<br>ROAD, CLITHEROE |                                       |                    |
|                                                                                                                                      |                                       |                    |
| <b>No.</b>                                                                                                                           | Description<br>PLANNING ISSUE DRAWING | Date<br>02/10/2019 |
|                                                                                                                                      |                                       |                    |
|                                                                                                                                      |                                       |                    |
|                                                                                                                                      |                                       |                    |
|                                                                                                                                      |                                       |                    |
| CLIEN                                                                                                                                | T:                                    |                    |
| HIC                                                                                                                                  | GH BRAKE HOUSE, CLIT                  | HEROE              |
| PROJECT:<br>EXTENSION TO HIGH BRAKE<br>HOUSE, CLITHEROE                                                                              |                                       |                    |
| SHEET:<br>HIGH BRAKE HOUSE EXISTING &<br>PROPOSED SITE PLANS                                                                         |                                       |                    |
| Project number                                                                                                                       |                                       | PHA/339            |
| Date                                                                                                                                 |                                       | 2/10/2019          |
| Drawn                                                                                                                                | by                                    | RH                 |
| Checke                                                                                                                               | ed by                                 | PH                 |
| A100                                                                                                                                 |                                       |                    |
| Scale                                                                                                                                |                                       | 1 : 200            |
| Sheets                                                                                                                               | size                                  | A1                 |