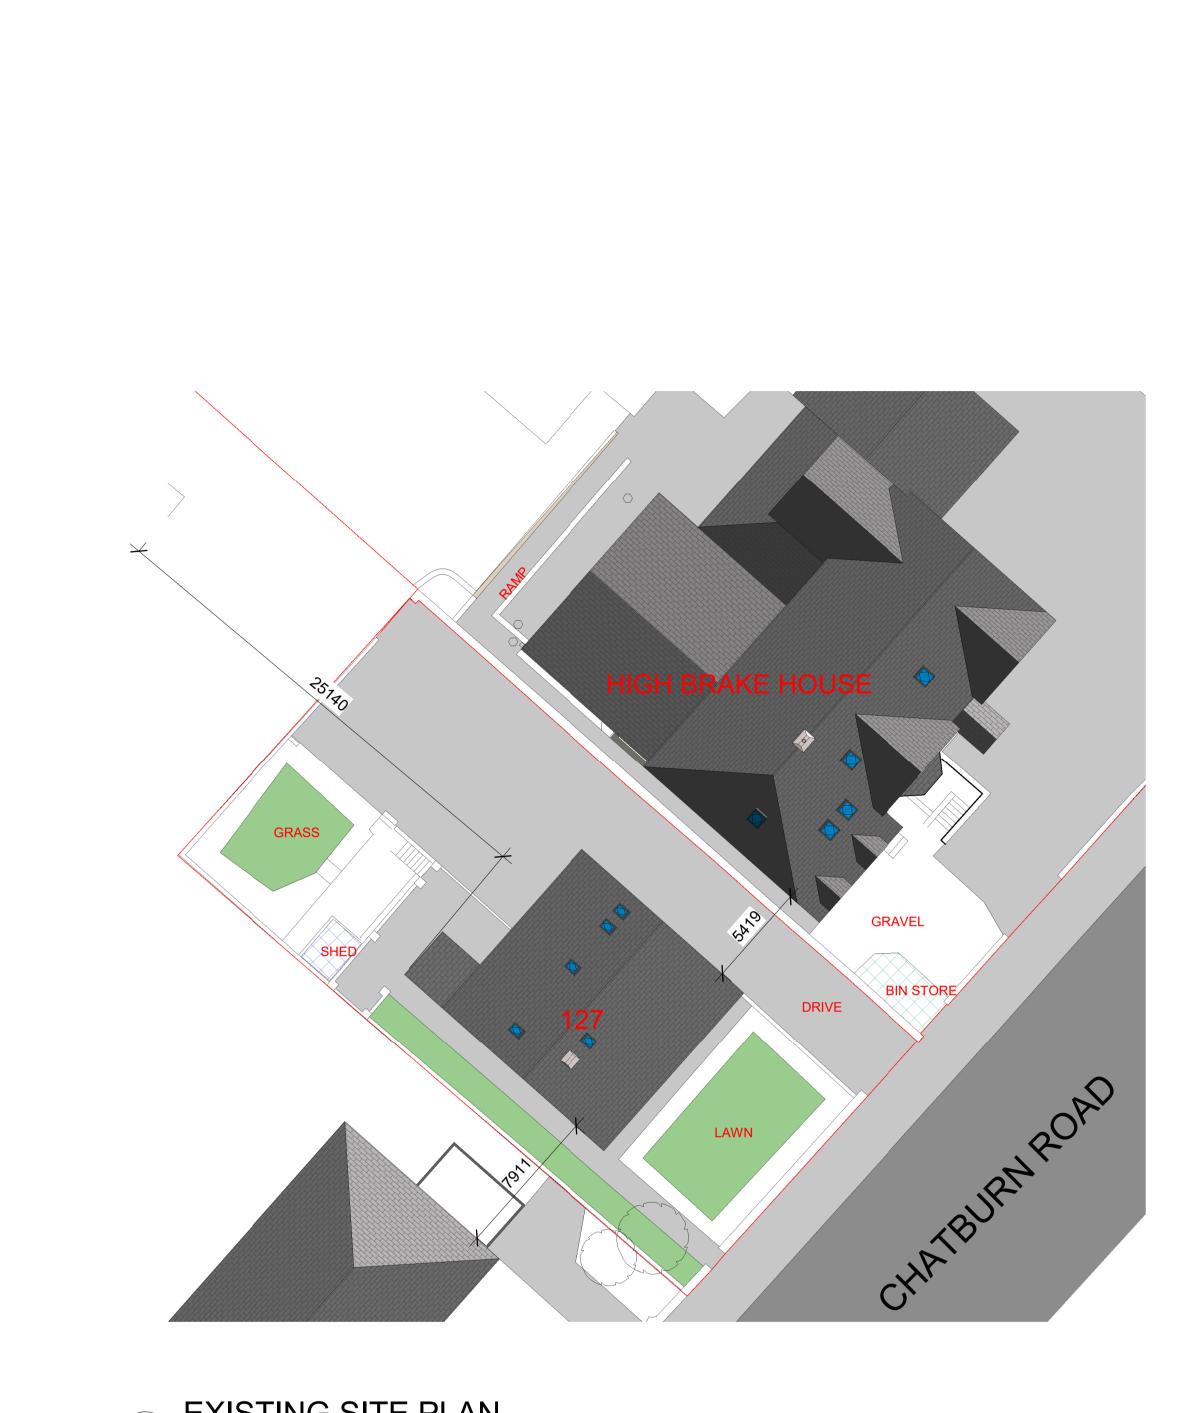

1 EXISTING SITE PLAN 1:200

| Peter Hitchen<br>Architects                                                                                                          |                                       |                    |
|--------------------------------------------------------------------------------------------------------------------------------------|---------------------------------------|--------------------|
| Marathon House<br>The Sidings Business Park<br>Whalley, BB7 9SE                                                                      |                                       |                    |
| 01254 823 855                                                                                                                        |                                       |                    |
| www.peterhitchenarchitects.co.uk                                                                                                     |                                       |                    |
| NOTE                                                                                                                                 | ES:                                   |                    |
| PROPOSED EXTENSION TO HIGH BRAKE<br>HOUSE, INCLUDING THE DEMOLITION AND A<br>REPLACEMENT DWELLING TO 127 CHATBURN<br>ROAD, CLITHEROE |                                       |                    |
|                                                                                                                                      |                                       |                    |
| <b>No.</b>                                                                                                                           | Description<br>PLANNING ISSUE DRAWING | Date<br>02/10/2019 |
|                                                                                                                                      |                                       |                    |
|                                                                                                                                      |                                       |                    |
|                                                                                                                                      |                                       |                    |
|                                                                                                                                      |                                       |                    |
| CLIEN                                                                                                                                | T:                                    |                    |
| HIC                                                                                                                                  | GH BRAKE HOUSE, CLIT                  | HEROE              |
| PROJECT:<br>EXTENSION TO HIGH BRAKE<br>HOUSE, CLITHEROE                                                                              |                                       |                    |
| SHEET:<br>HIGH BRAKE HOUSE EXISTING &<br>PROPOSED SITE PLANS                                                                         |                                       |                    |
| Project number                                                                                                                       |                                       | PHA/339            |
| Date                                                                                                                                 |                                       | 2/10/2019          |
| Drawn                                                                                                                                | by                                    | RH                 |
| Checke                                                                                                                               | ed by                                 | PH                 |
| A100                                                                                                                                 |                                       |                    |
| Scale                                                                                                                                |                                       | 1 : 200            |
| Sheets                                                                                                                               | size                                  | A1                 |