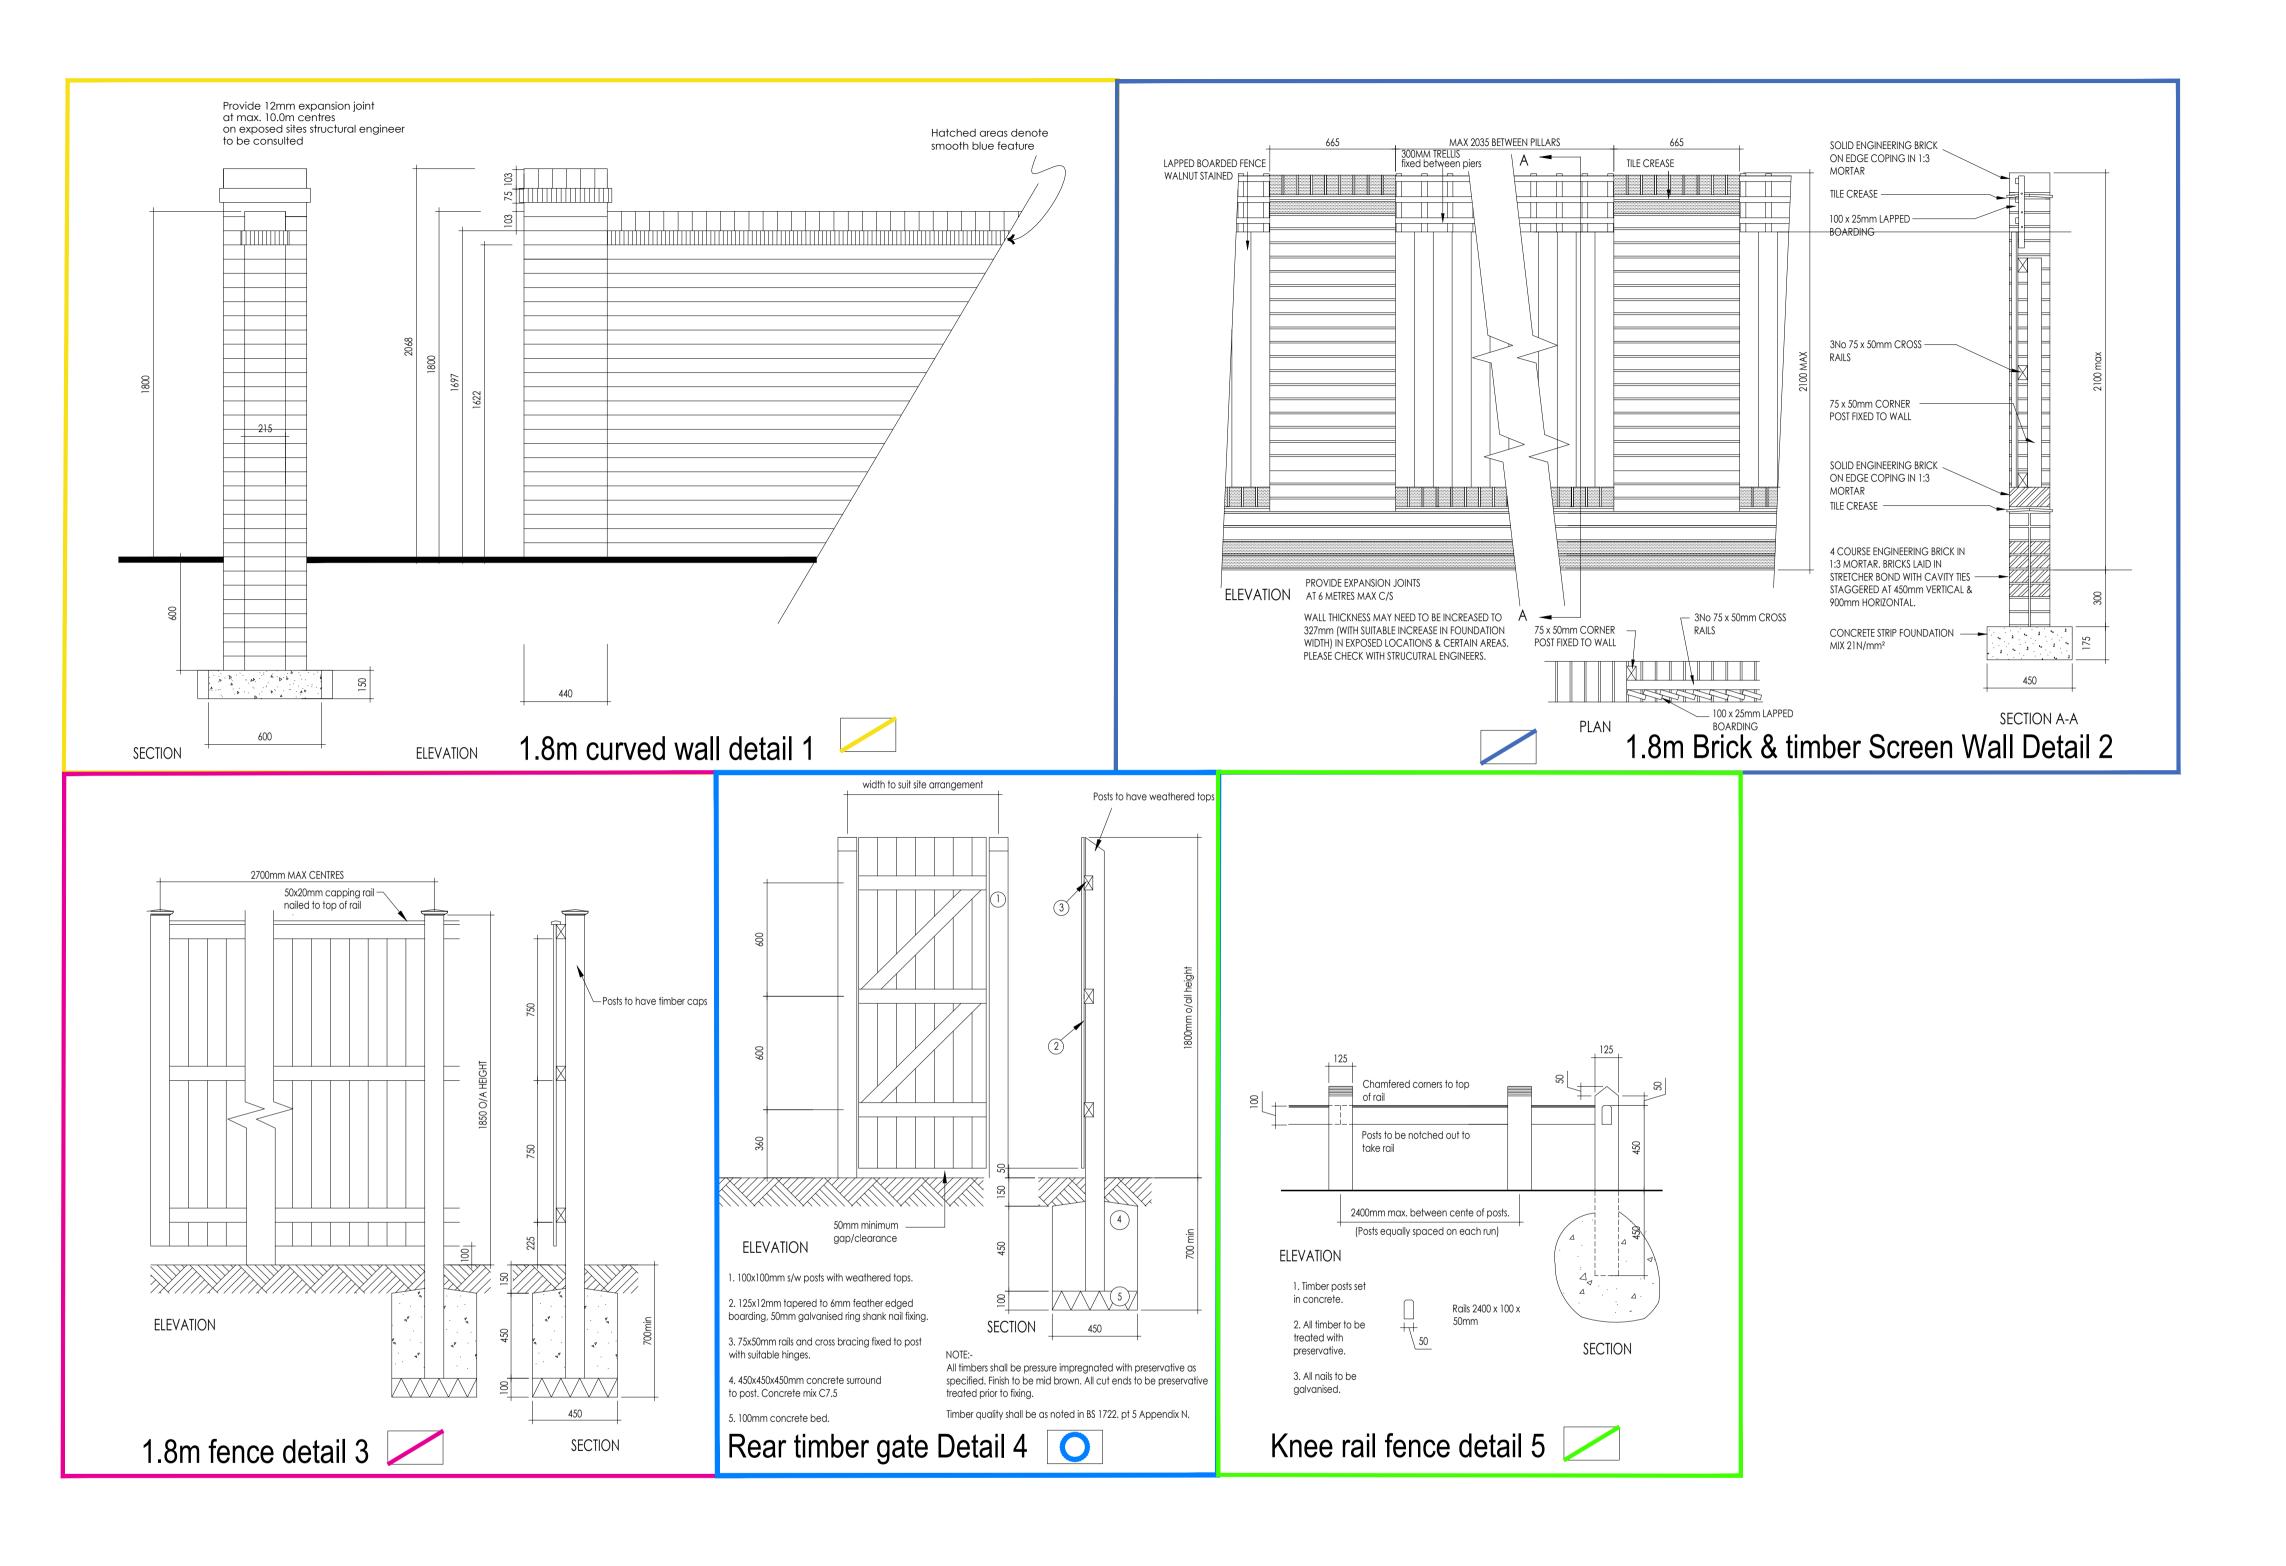

| Baldv                                                            | win                                               |          |             | Desi      | gn                   |
|------------------------------------------------------------------|---------------------------------------------------|----------|-------------|-----------|----------------------|
| Consultancy                                                      | ,                                                 |          |             |           | Ltd                  |
| Die C                                                            | mended to mat<br>hange drawing<br>ry stone wall & | title    | -           | -         | 09.07.19<br>11.09.19 |
| Project                                                          | Title:<br>dential                                 | Rede     | velo        | oment     |                      |
| Project<br>Resi<br>Address<br>High<br>Clith<br>Drawing<br>Propos | er Stan                                           | iden F   | arm         | ,         |                      |
|                                                                  | :<br>sed Bound                                    | dary Tre | atmen       | t Details |                      |
| Drawing                                                          | No:                                               |          |             |           |                      |
|                                                                  | TW/HS                                             | SF/BTD/0 | 1           |           |                      |
| Drawn:                                                           |                                                   | Date:    | Date: 2     | 21/01/19  |                      |
| Drawing<br>Drawn:<br>KM<br>Scale:<br>1:20                        |                                                   | Paper S  | Size:<br>A3 |           |                      |