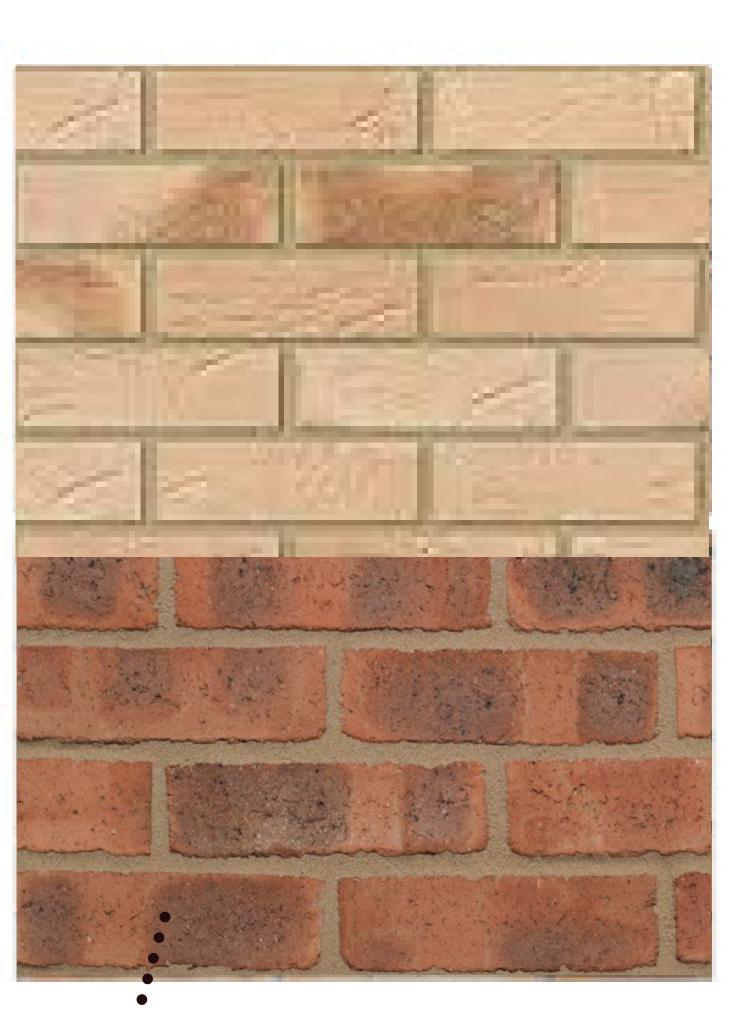

## MATERIALS:

- Forterra village harvest multi Buff Brick.
- Wienerberger heartland light multi Red Brick.
- Render (Natural/Cream colour).
- Russell Grampian Brown roof tiles.
- Russell Grampian Grey roof tiles.
- White uPVC window frames.
- White soffits/ fascia's.