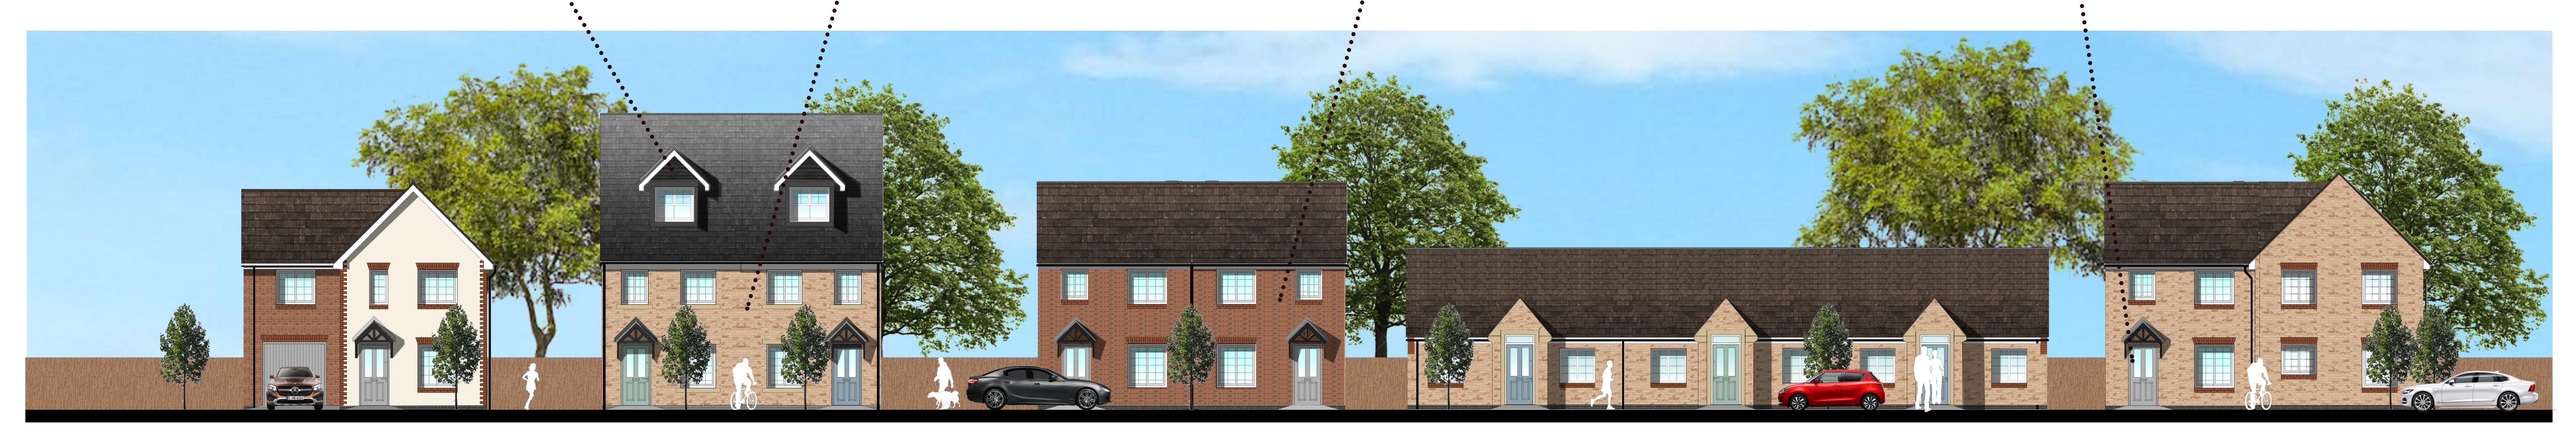

## The Lanes

- Building heights 1/2.5 storey.

Higher Standen Farm, Clitheroe The Lanes Street Scene NTS @ A3