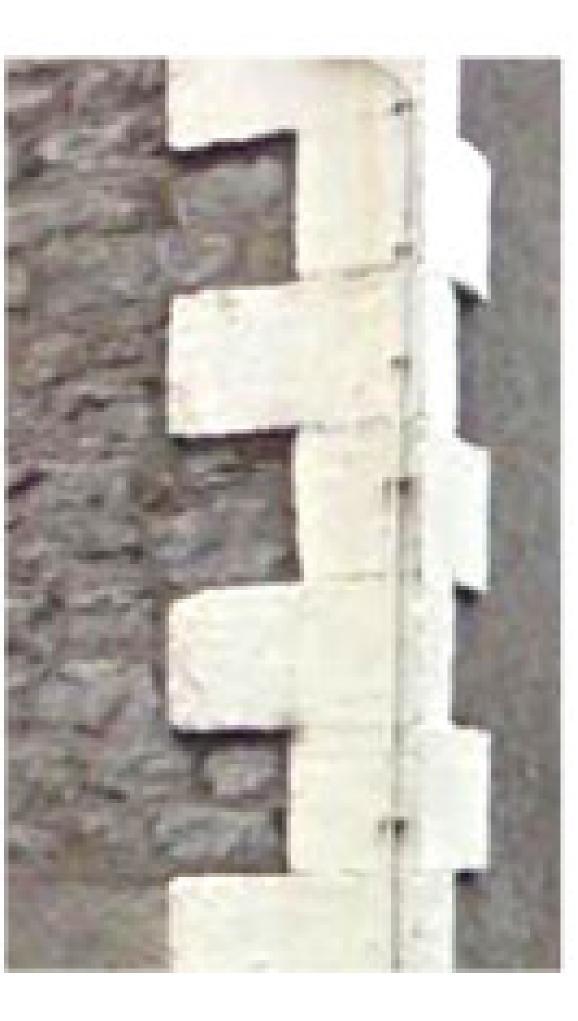

## **DETAILS**:

Boxed eaves detail

- Black RW Goods.

- Vousoir brick heads and double cill detail to windows contrasting colour brown/red).
- Canopies over doors (where applicable).
- Dummy chimneys to focal locations.