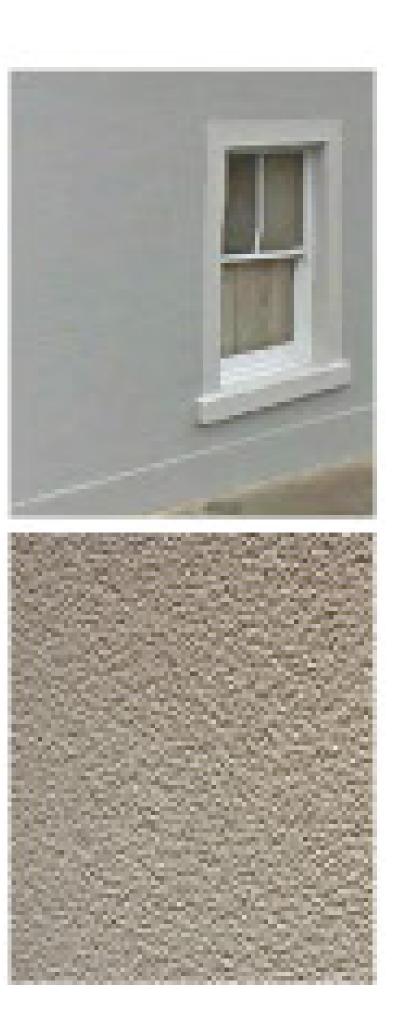

## MATERIALS:

- Forterra village harvest multi Buff Brick.
- Wienerberger heartland light multi Red Brick.
- Render (Natural/Cream colour).
- Russell Grampian Brown roof tiles.
- Russell Grampian Grey roof tiles.
- White uPVC window frames.
- White soffits/ fascia's.

## **DETAILS**:

Boxed eaves detail

- Black RW Goods.

- Vousoir brick heads and double cill detail to windows contrasting colour brown/red).
- Canopies over doors (where applicable).
- Dummy chimneys to focal locations.