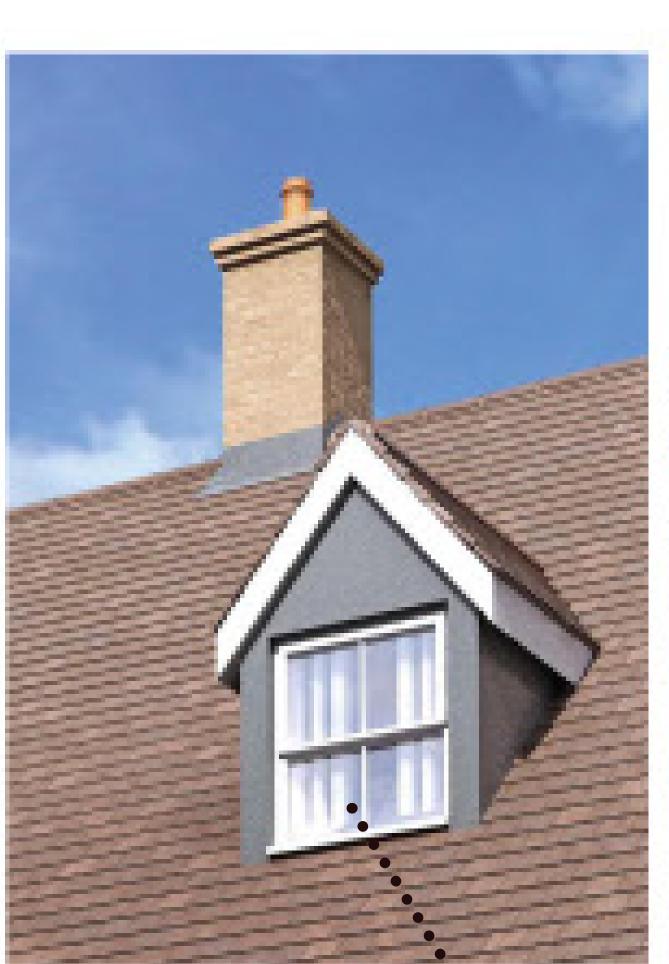

## **DETAILS**:

Boxed eaves detail

- Black RW Goods.

- Vousoir brick heads and double cill detail to windows contrasting colour brown/red).
- Canopies over doors (where applicable).
- Dummy chimneys to focal locations.