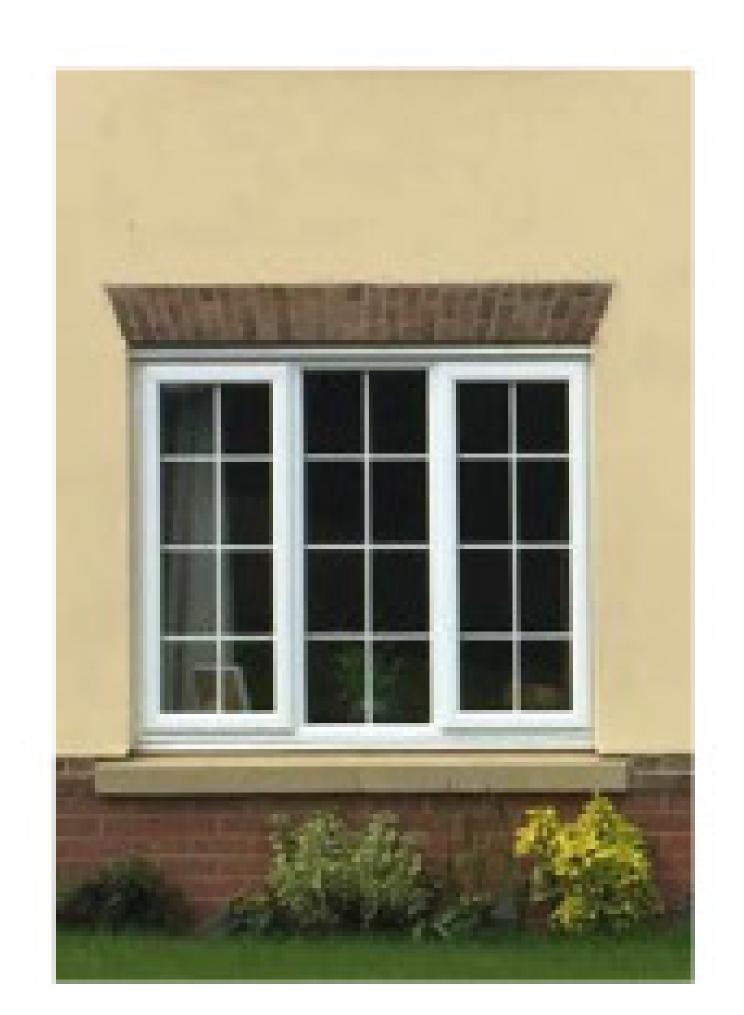

## MATERIALS:

- Forterra village harvest multi Buff Brick.
- Wienerberger heartland light multi Red Brick.
- Render (Natural/Cream colour).
- Russell Grampian Brown roof tiles.
- Russell Grampian Grey roof tiles.
- White uPVC window frames.
- White soffits/ fascia's.

## **DETAILS**:

Boxed eaves detail

- Black RW Goods.

- Vousoir brick heads and double cill detail to windows contrasting colour brown/red).
- Canopies over doors (where applicable).
- Dummy chimneys to focal locations.