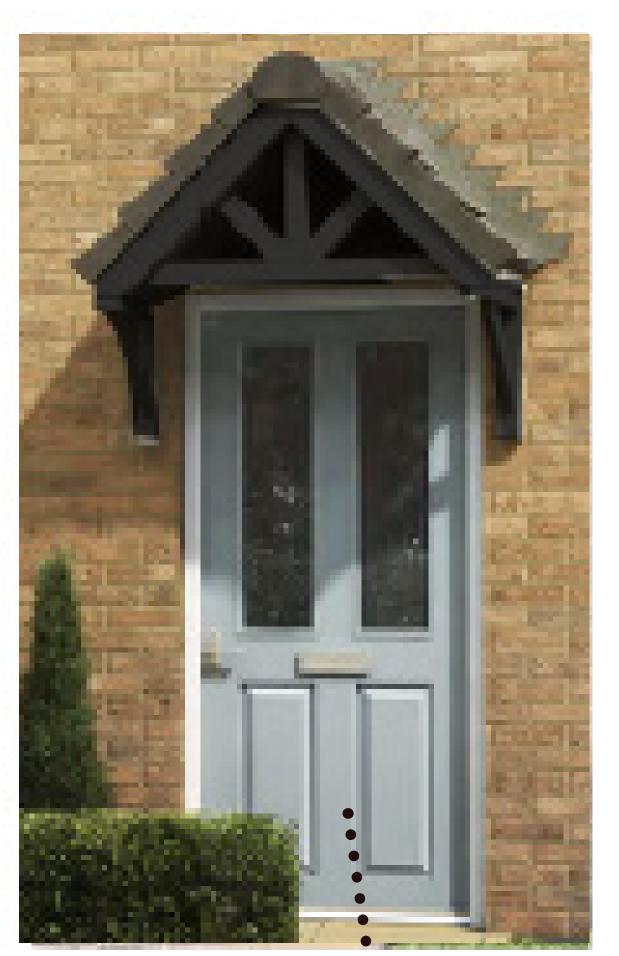

## **DETAILS**:

Boxed eaves detail

- Black RW Goods.

- Vousoir brick heads and double cill detail to windows contrasting colour brown/red).
- Canopies over doors (where applicable).
- Dummy chimneys to focal locations.