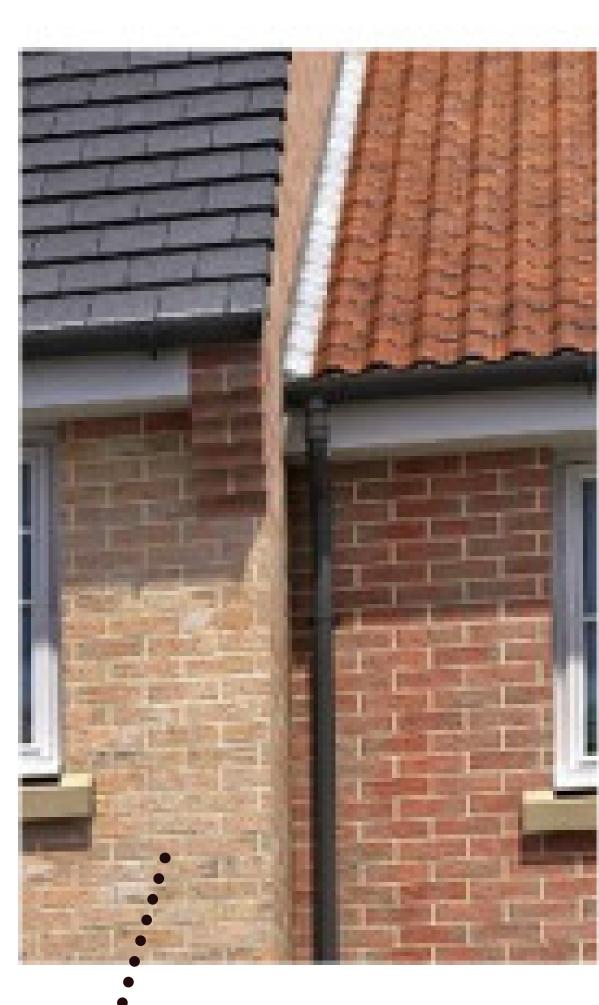

## MATERIALS:

- Forterra village harvest multi Buff Brick.
- Wienerberger heartland light multi Red Brick.
- Render (Natural/Cream colour).
- Russell Grampian Brown roof tiles.
- Russell Grampian Grey roof tiles.
- White uPVC window frames.
- White soffits/ fascia's.

## **DETAILS**:

Boxed eaves detail

- Black RW Goods.

- Vousoir brick heads and double cill detail to windows contrasting colour brown/red).
- Canopies over doors (where applicable).
- Dummy chimneys to focal locations.