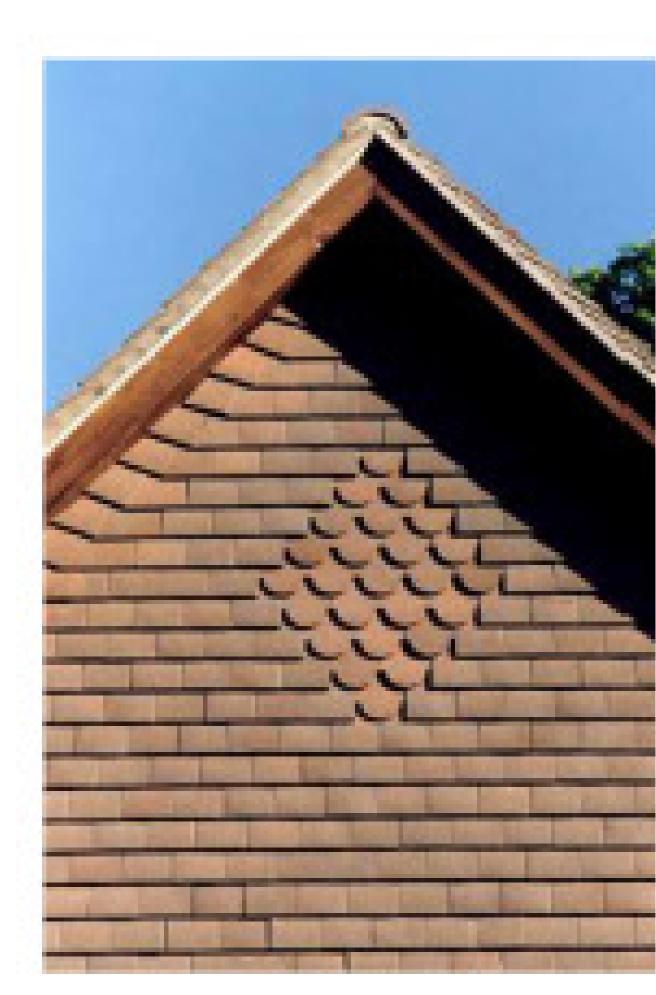

## **DETAILS**:

Boxed eaves detail

- Black RW Goods.

- Vousoir brick heads and double cill detail to windows contrasting colour brown/red).
- Canopies over doors (where applicable).
- Dummy chimneys to focal locations.