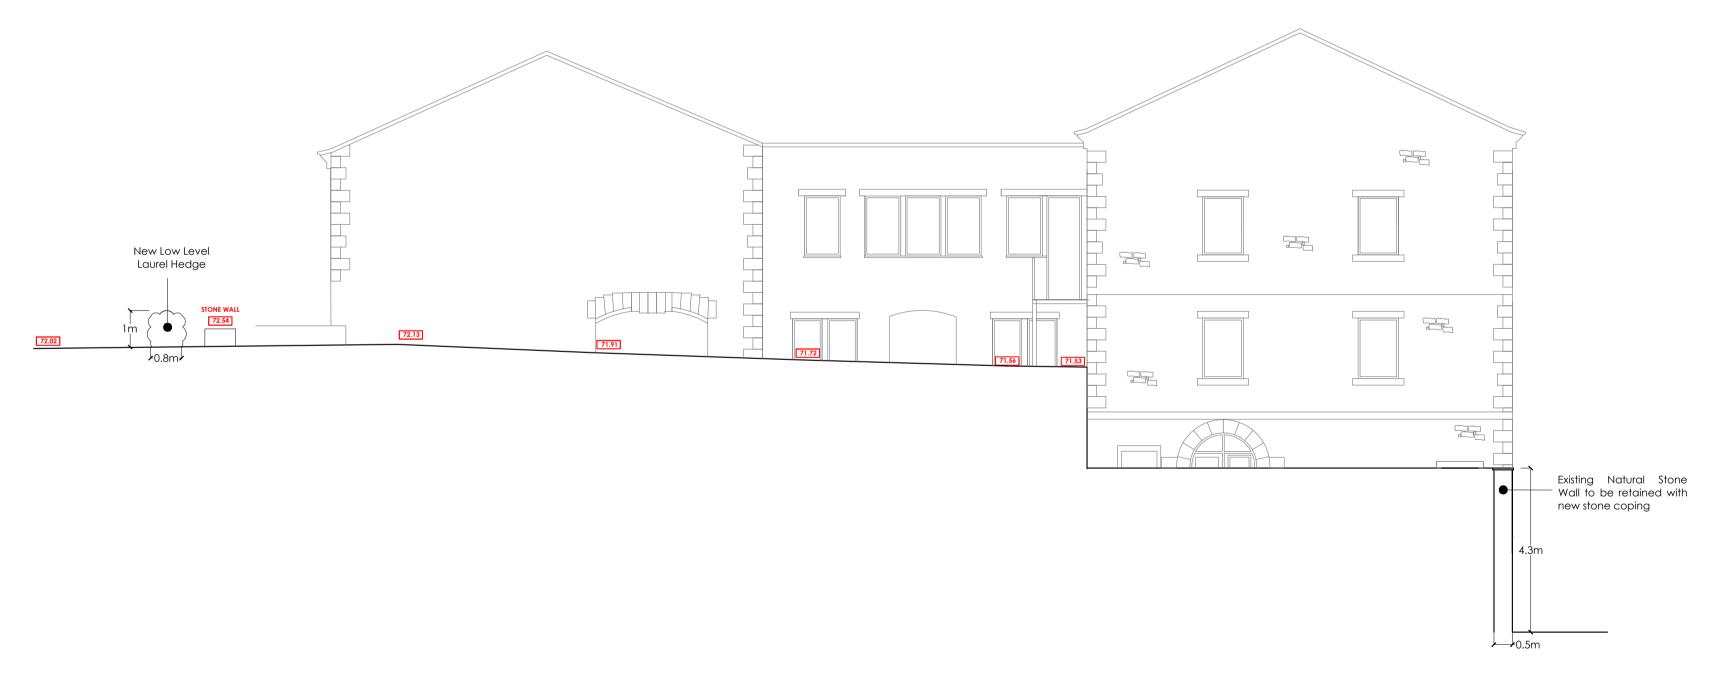

## **EXISTING SECTION D-D**

SCALE 1:100

PROPOSED SECTION D-D

SCALE 1:100

| С   | PRG | Blocked up windows/structural openings<br>re-instated. Windows/structural opening to<br>proposed section D-D updated | 20.11.2019 |
|-----|-----|----------------------------------------------------------------------------------------------------------------------|------------|
| В   | BWT | Boundary Treatments Added                                                                                            | 28.10.2019 |
| A   | BWT | Amended                                                                                                              | 18.10.2019 |
| no. | by  | revision                                                                                                             | date       |
|     |     |                                                                                                                      |            |

Mr Rob Evans

Development and Conversion of the former Lodematic Premises at Primrose Road, Clitheroe

EXISTING AND PROPOSED SITE SECTION D - D DISPLAYING BOUNDARY TREATMENTS

1:100 @ A1 October 2019 Paul Gudgeon