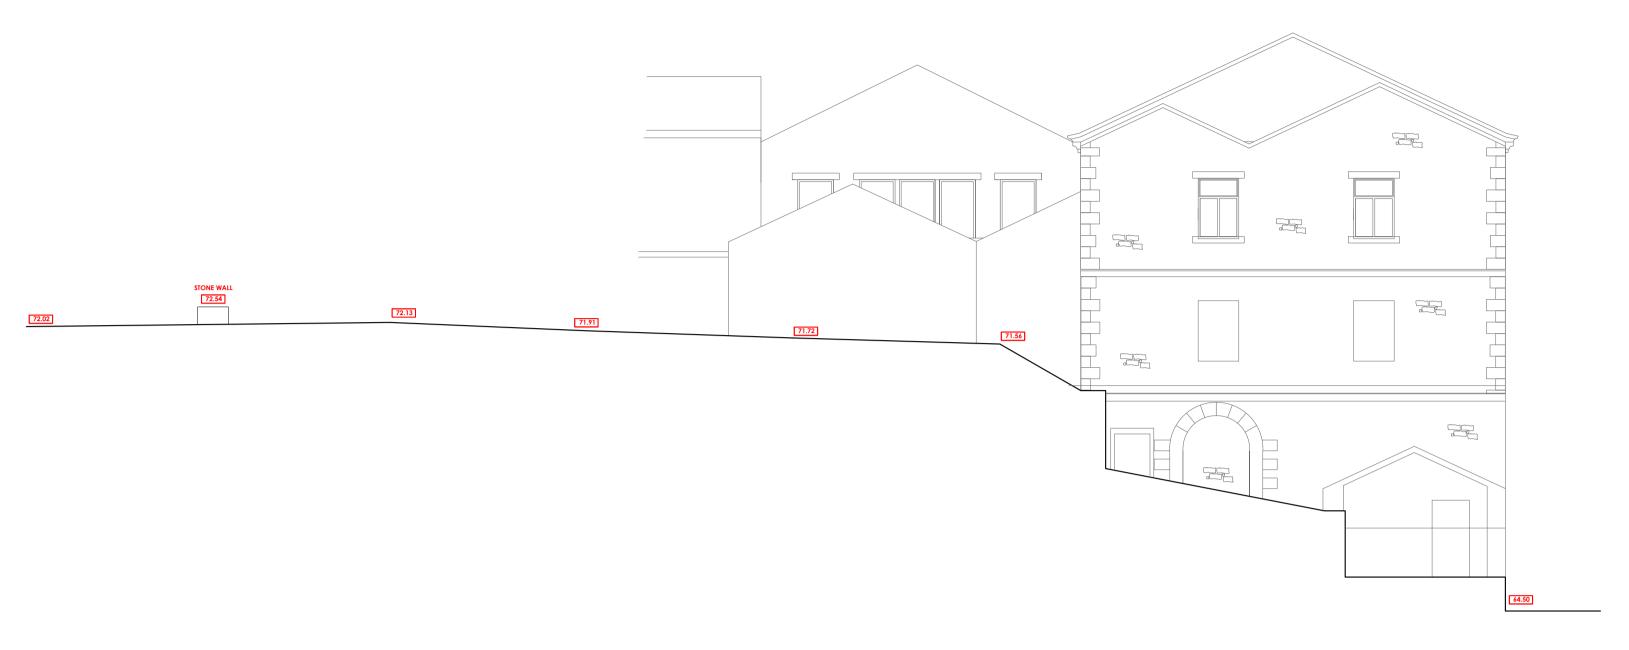

## **EXISTING SECTION D-D**

SCALE 1:100

PROPOSED SECTION D-D

SCALE 1:100

| С   | PRG | Blocked up windows/structural openings<br>re-instated. Windows/structural opening to<br>proposed section D-D updated | 20.11.2019 |
|-----|-----|----------------------------------------------------------------------------------------------------------------------|------------|
| В   | BWT | Boundary Treatments Added                                                                                            | 28.10.2019 |
| A   | BWT | Amended                                                                                                              | 18.10.2019 |
| no. | by  | revision                                                                                                             | date       |
|     |     |                                                                                                                      |            |

Mr Rob Evans

Development and Conversion of the former Lodematic Premises at Primrose Road, Clitheroe

EXISTING AND PROPOSED SITE SECTION D - D DISPLAYING BOUNDARY TREATMENTS

1:100 @ A1 October 2019 Paul Gudgeon