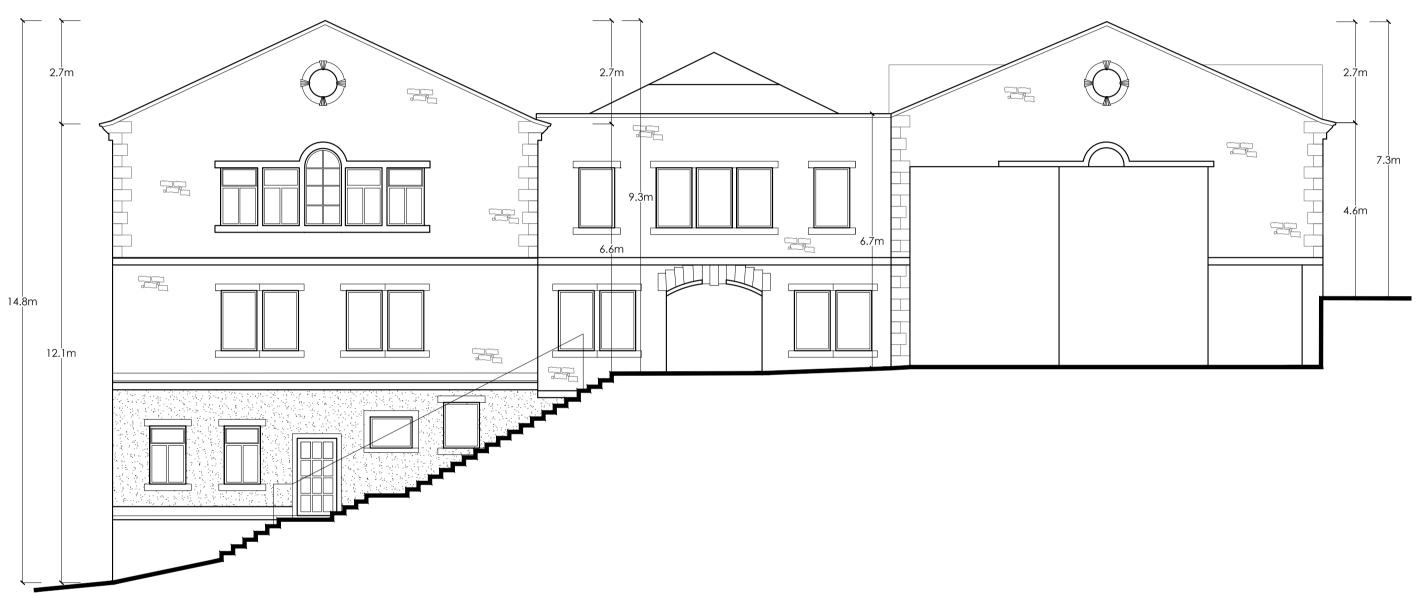

## EXISTING SOUTH ELEVATION SCALE 1:100



## EXISTING EAST ELEVATION



|   | This drawing is to be read in conjunction with all relevant Architect, consultants' and specialists' drawings and specifications. The Architect is to be notified of any discrepancies before proceeding. Do not scale from this drawing. All dimensions and levels are to be checked on site. This drawing is subject to copyright. All work carried out before Planning and Building Permission has been granted is at the contractor/clients risk. |
|---|-----------------------------------------------------------------------------------------------------------------------------------------------------------------------------------------------------------------------------------------------------------------------------------------------------------------------------