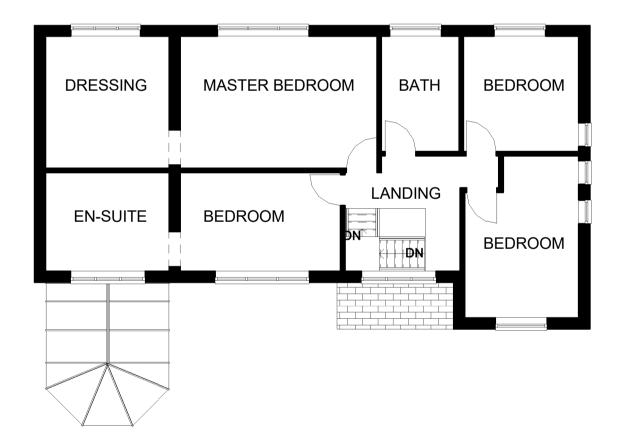

|       | Peter Hitchen<br>Architects<br>Marathon House<br>The Sidings Business P<br>Whalley, BB7 9SE<br>01254 823 855<br>ww.peterhitchenarchitects |           |
|-------|-------------------------------------------------------------------------------------------------------------------------------------------|-----------|
|       | 165.                                                                                                                                      |           |
|       |                                                                                                                                           |           |
|       |                                                                                                                                           |           |
|       |                                                                                                                                           |           |
|       |                                                                                                                                           |           |
| No.   | Description                                                                                                                               | Date      |
|       |                                                                                                                                           |           |
|       |                                                                                                                                           |           |
|       |                                                                                                                                           |           |
|       |                                                                                                                                           |           |
|       |                                                                                                                                           |           |
| CLIE  | MR & MRS MONAGHA                                                                                                                          | ۸N        |
| PRO   | JECT:<br>PROPOSED ALTERATIO<br>EXTENSIONS TO THE W<br>HOUSE, SAWLEY                                                                       |           |
| SHE   | EXISTING PLAN<br>ELEAVATION                                                                                                               | IS &<br>S |
| Proje | ct number                                                                                                                                 | PHA/336   |
| Date  | 1                                                                                                                                         | 8/10/2019 |
| Draw  | n by                                                                                                                                      | RH        |
| Chec  | ked by                                                                                                                                    | PH        |
|       | A200                                                                                                                                      |           |
| Scale | )                                                                                                                                         | 1 : 100   |
| Shee  | t size                                                                                                                                    | A1        |