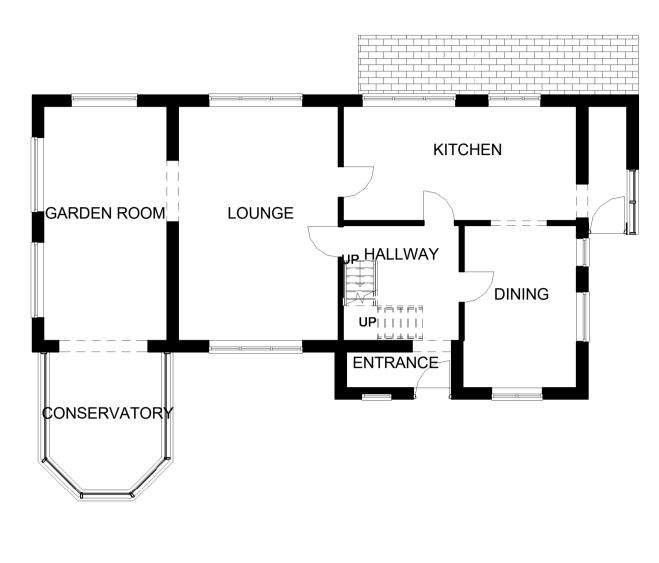

|       | Peter Hitchen<br>Architects<br>Marathon House<br>The Sidings Business P<br>Whalley, BB7 9SE<br>01254 823 855<br>ww.peterhitchenarchitects |           |
|-------|-------------------------------------------------------------------------------------------------------------------------------------------|-----------|
|       | 165.                                                                                                                                      |           |
|       |                                                                                                                                           |           |
|       |                                                                                                                                           |           |
|       |                                                                                                                                           |           |
|       |                                                                                                                                           |           |
| No.   | Description                                                                                                                               | Date      |
|       |                                                                                                                                           |           |
|       |                                                                                                                                           |           |
|       |                                                                                                                                           |           |
|       |                                                                                                                                           |           |
|       |                                                                                                                                           |           |
| CLIE  | MR & MRS MONAGHA                                                                                                                          | ۸N        |
| PRO   | JECT:<br>PROPOSED ALTERATIO<br>EXTENSIONS TO THE W<br>HOUSE, SAWLEY                                                                       |           |
| SHE   | EXISTING PLAN<br>ELEAVATION                                                                                                               | IS &<br>S |
| Proje | ct number                                                                                                                                 | PHA/336   |
| Date  | 1                                                                                                                                         | 8/10/2019 |
| Draw  | n by                                                                                                                                      | RH        |
| Chec  | ked by                                                                                                                                    | PH        |
|       | A200                                                                                                                                      |           |
| Scale | )                                                                                                                                         | 1 : 100   |
| Shee  | t size                                                                                                                                    | A1        |