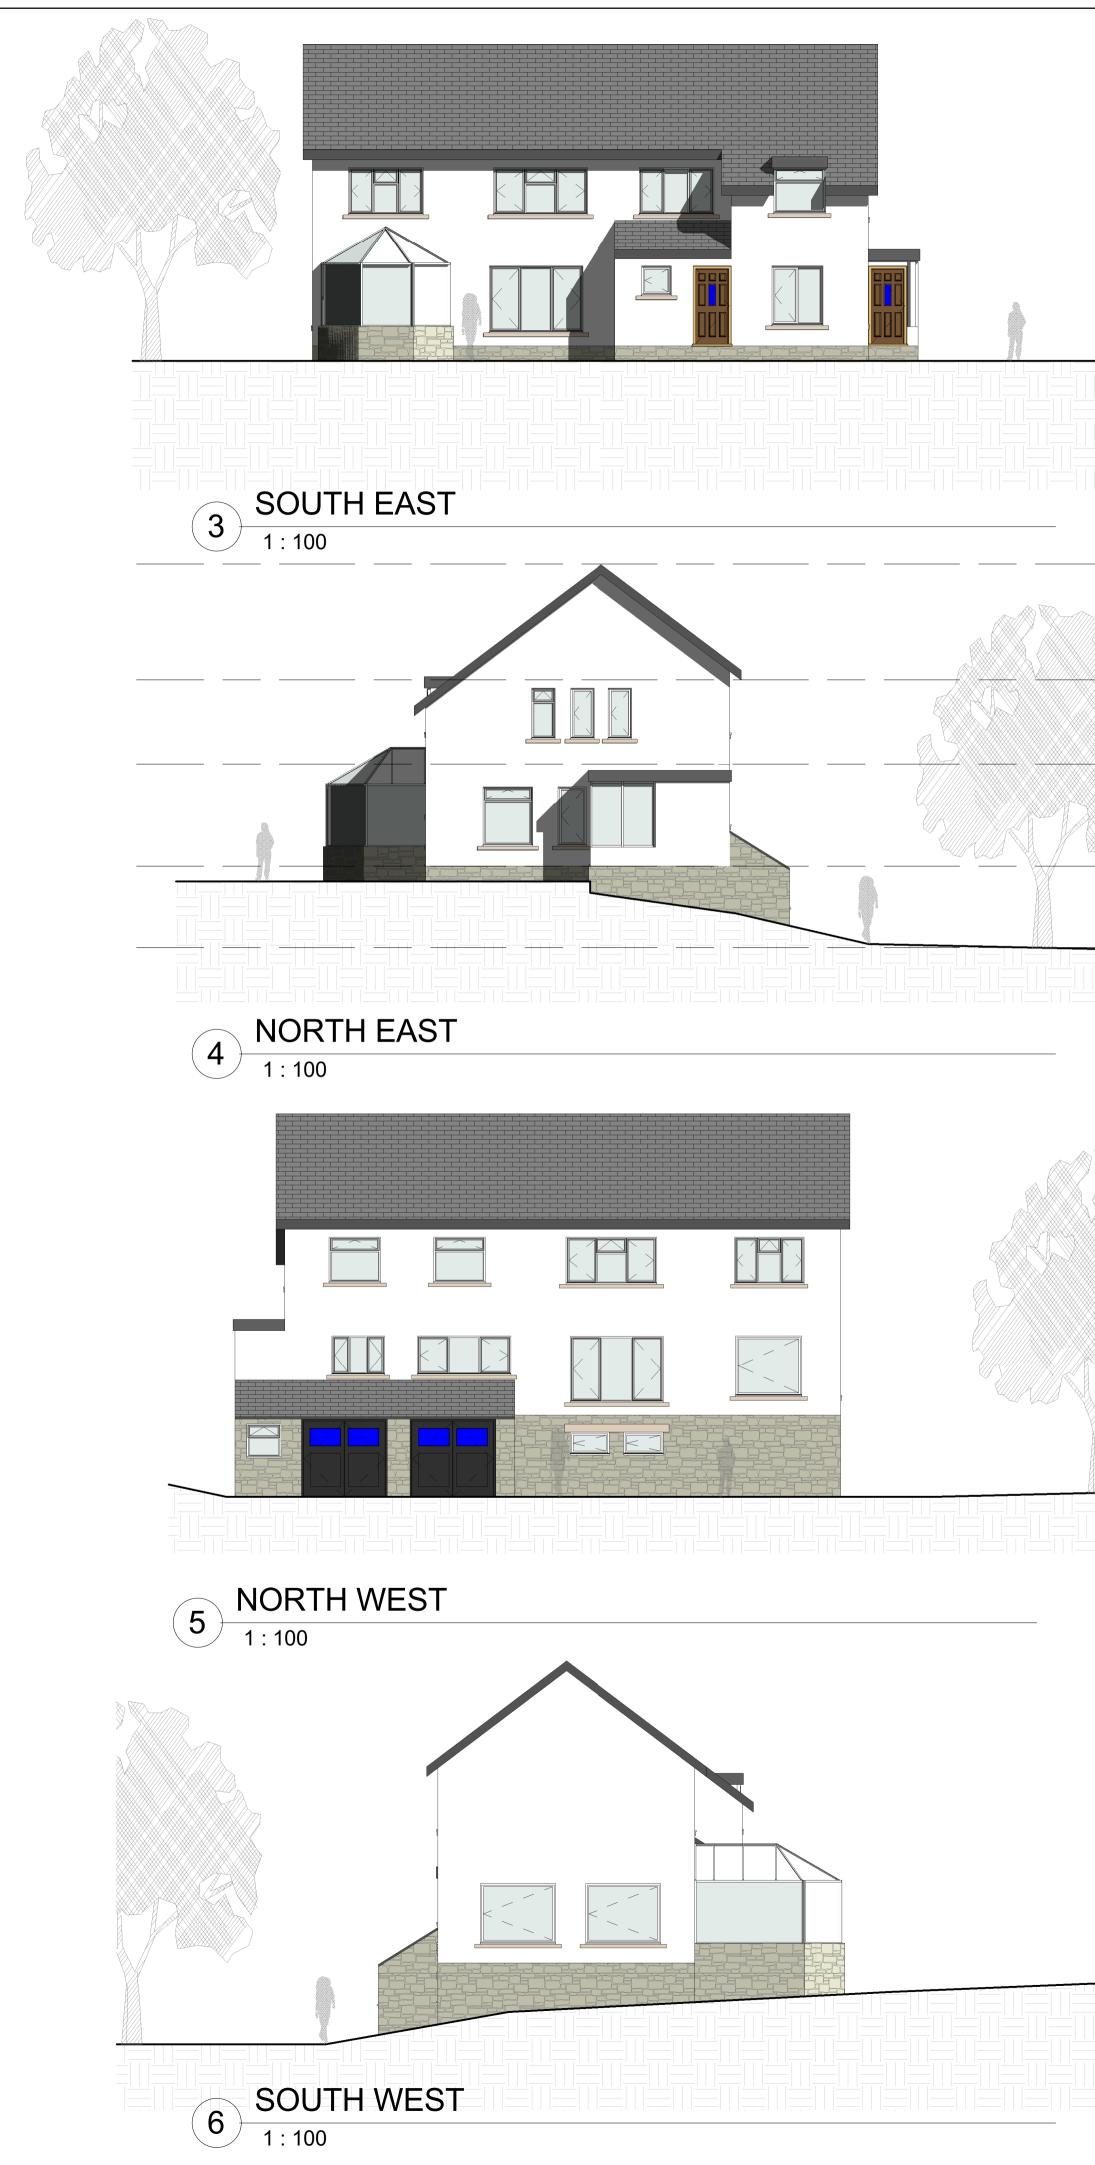

|       | Peter Hitchen<br>Architects<br>Marathon House<br>The Sidings Business P<br>Whalley, BB7 9SE<br>01254 823 855<br>ww.peterhitchenarchitects |           |
|-------|-------------------------------------------------------------------------------------------------------------------------------------------|-----------|
|       | 165.                                                                                                                                      |           |
|       |                                                                                                                                           |           |
|       |                                                                                                                                           |           |
|       |                                                                                                                                           |           |
|       |                                                                                                                                           |           |
| No.   | Description                                                                                                                               | Date      |
|       |                                                                                                                                           |           |
|       |                                                                                                                                           |           |
|       |                                                                                                                                           |           |
|       |                                                                                                                                           |           |
|       |                                                                                                                                           |           |
| CLIE  | MR & MRS MONAGHA                                                                                                                          | ۸N        |
| PRO   | JECT:<br>PROPOSED ALTERATIO<br>EXTENSIONS TO THE W<br>HOUSE, SAWLEY                                                                       |           |
| SHE   | EXISTING PLAN<br>ELEAVATION                                                                                                               | IS &<br>S |
| Proje | ct number                                                                                                                                 | PHA/336   |
| Date  | 1                                                                                                                                         | 8/10/2019 |
| Draw  | n by                                                                                                                                      | RH        |
| Chec  | ked by                                                                                                                                    | PH        |
|       | A200                                                                                                                                      |           |
| Scale | )                                                                                                                                         | 1 : 100   |
| Shee  | t size                                                                                                                                    | A1        |