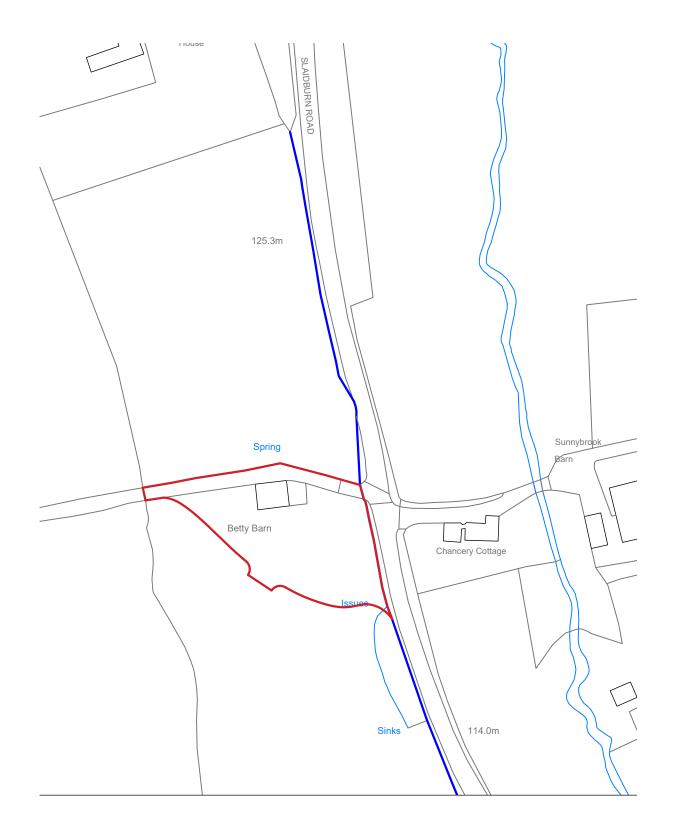

## PROJECT

Conversion of Betty Barn into Dwelling Betty Barn Slaidburn Road Waddington CLIENT Mr Michael & Dr George Fisher

## TITLE Location Plan

| SCALE/ A3<br>1:1250 | drawn<br>Sg | CHECKED<br>- | DATE 11/11/19 |
|---------------------|-------------|--------------|---------------|
| JOB NO              | DRAWING NO  |              | REVISION      |
| 18102               | 04          |              | Α             |