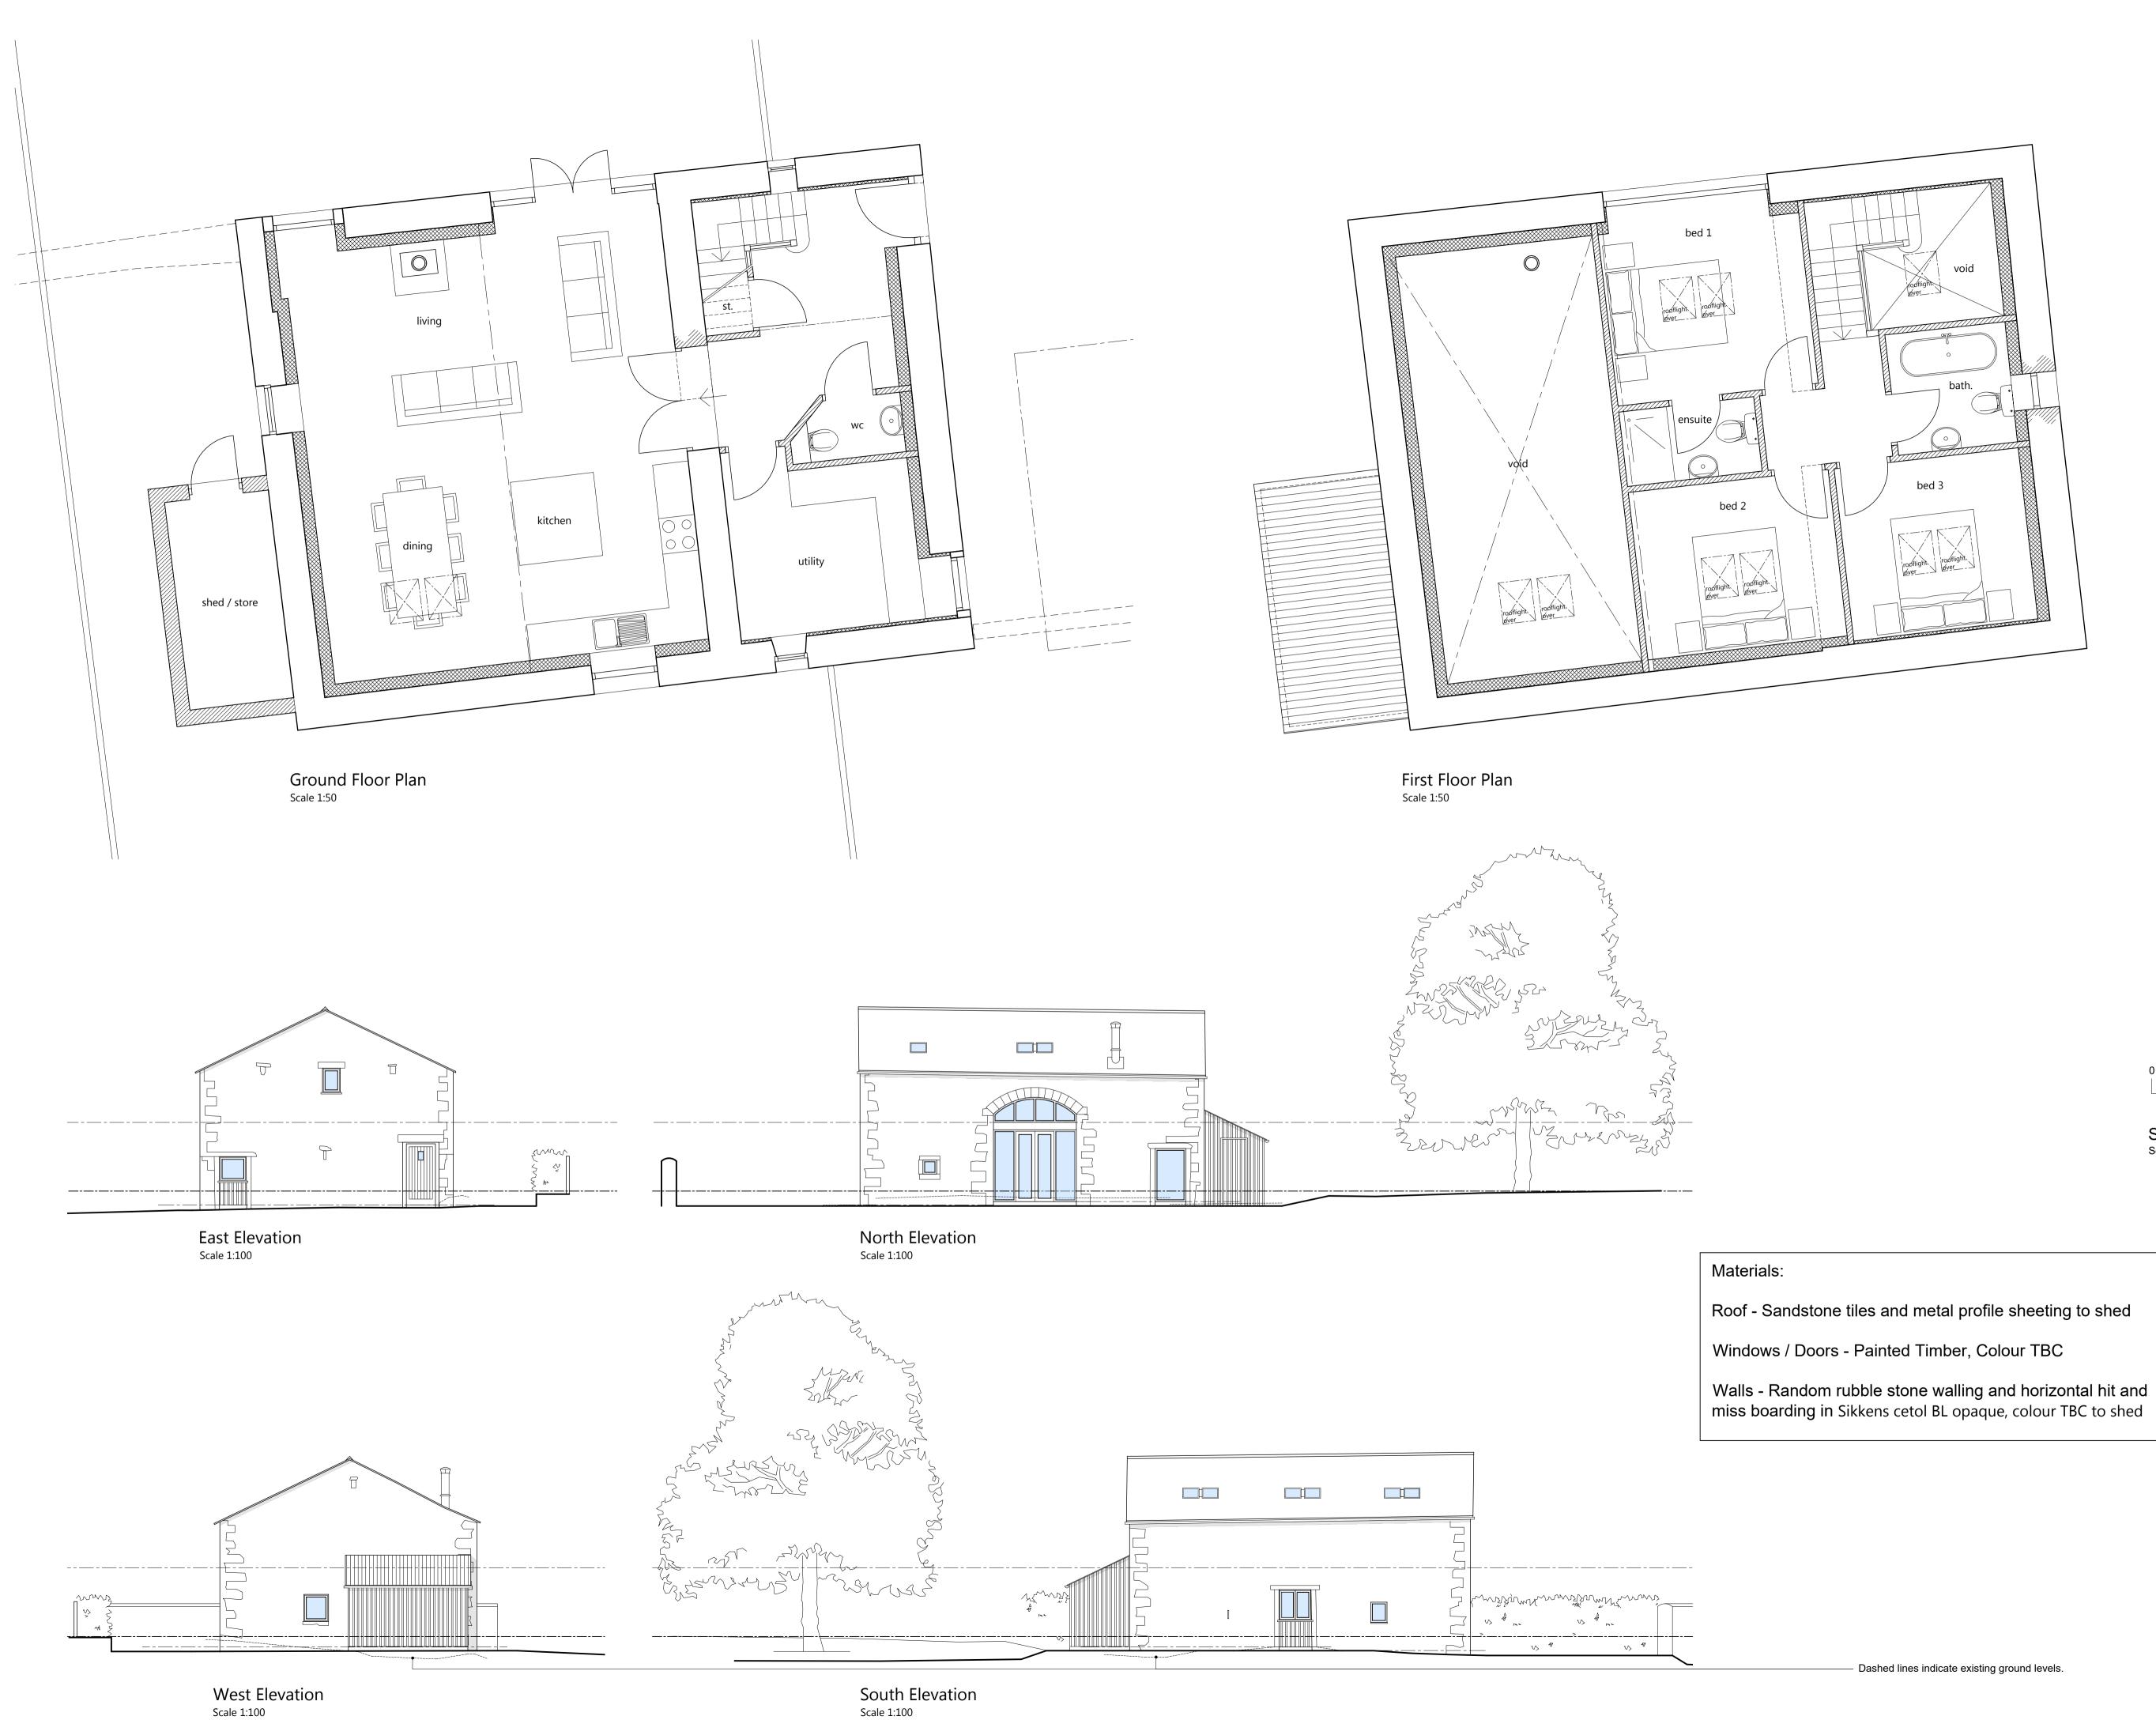

Conversion of Betty Barn into Dwelling Betty Barn Slaidburn Road Waddington CLIENT Mr Michael & Dr George Fisher

TITLE Final Proposals Plans and Elevations

| SCALE/ A1 | DRAWN      | CHECKED | DATE     |
|-----------|------------|---------|----------|
| 1:100     | sg         | rg      | Nov '18  |
| JOB NO    | DRAWING NO |         | REVISION |
| 18102     | 03         |         | А        |
|           |            |         |          |