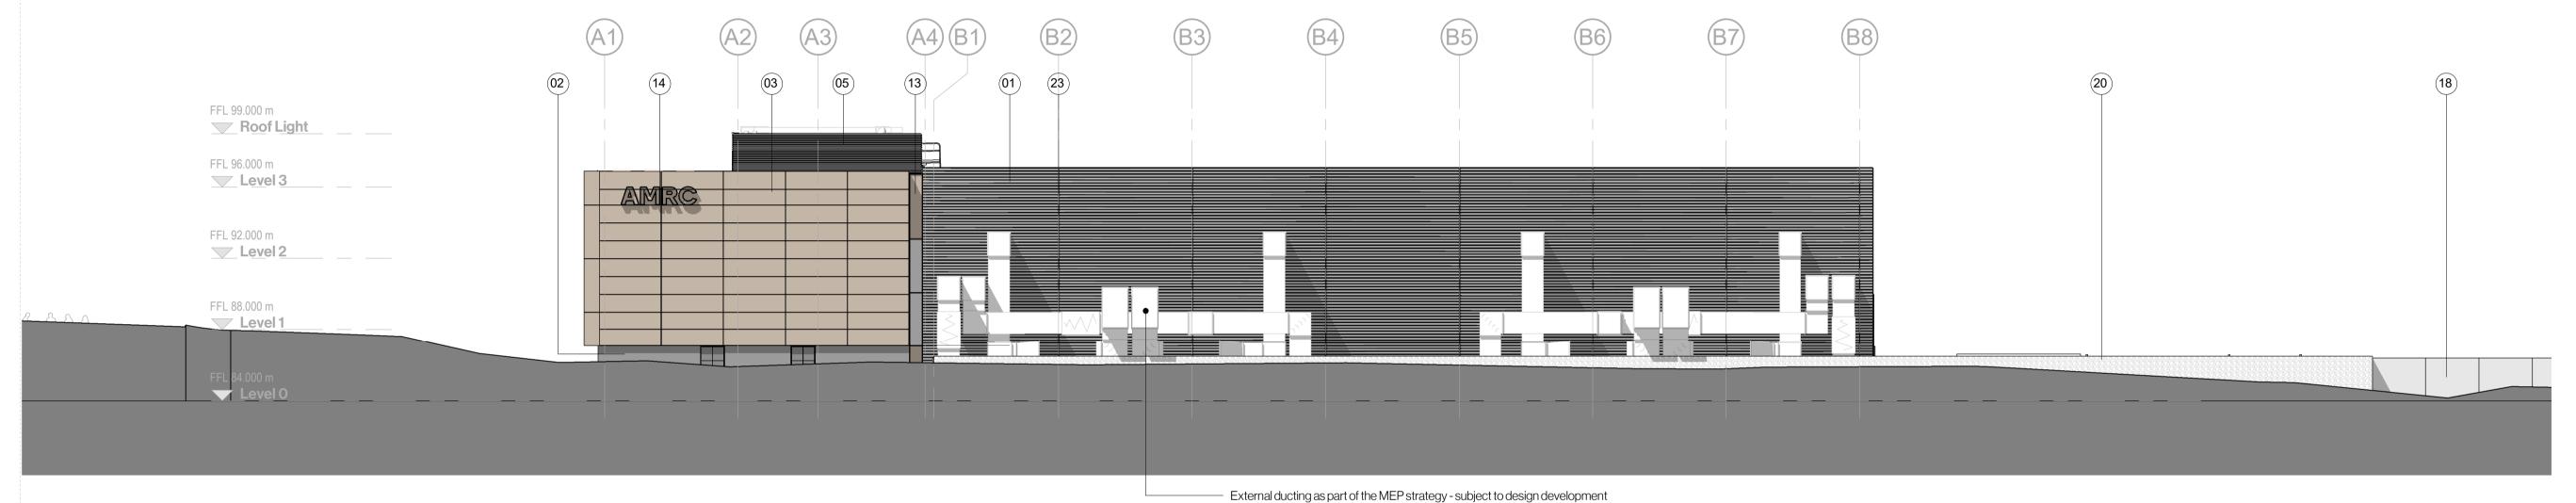

## This drawing must be printed in colour, if this text is not **RED** the drawing must be reprinted. **Drawing Original Size**

Elevation South (Planning)

Elevation North (Planning)

Elevation East (Planning)

KEY

Finish Colour - Silver Finish Colour - Dark Grey 01 - Sinusoidal Metal Cladding 02 - Facing Brick 03 - Flat Metal Panel Finish Colour - Light Bronze 04 - Perforated Metal Panel Finish Colour - Light Bronze 05 - Plant Screen Louvres Finish Colour - Silver 06 - Metal Faced Door Finish Colour - Dark Grey 07 - Opaque Glazing Panel Finish Colour - Dark Grey

Finish Colour - White

Finish Colour - Light Bronze

Acid Etch to Inner layer DGU 08 - Translucent Glazing Panel Translucent Inner Layer Laminate 09 - Curtain Wall Mullion / Transom

10 - Slim Profile Capping Finish Colour - Light Grey 11 - Curtain Wall Glazing Finish Colour - Clear 12 - Weldmesh / Grating Finish Colour - TBC 13 - Metal Infill Panel Finish Colour - Light Bronze 14 - Signage15 - Roof Plant Zone (office only) Finish Colour - TBC Finish - TBC

16 - Roller Shutter Door Finish Colour - Silver Finish Colour - Dark Grey 17 - External Steel Coating 18 - Weldmesh / Grating Finish Colour - TBC To allow greenery to grow up it 19 - Manual Sliding Gate with 18 infill

20 - Gabion Retaining Wall 21 - C/W - mullions / Transoms Finish Colour - Dark Grey 22 - Outline MEP proposals Subject to develop 23 - Vertical fin panel break on grid lines Finish Colour - TBC

**Drawing Revisions** Date: Rev: Note: Check: LP For Planning LP A Elevations Revised