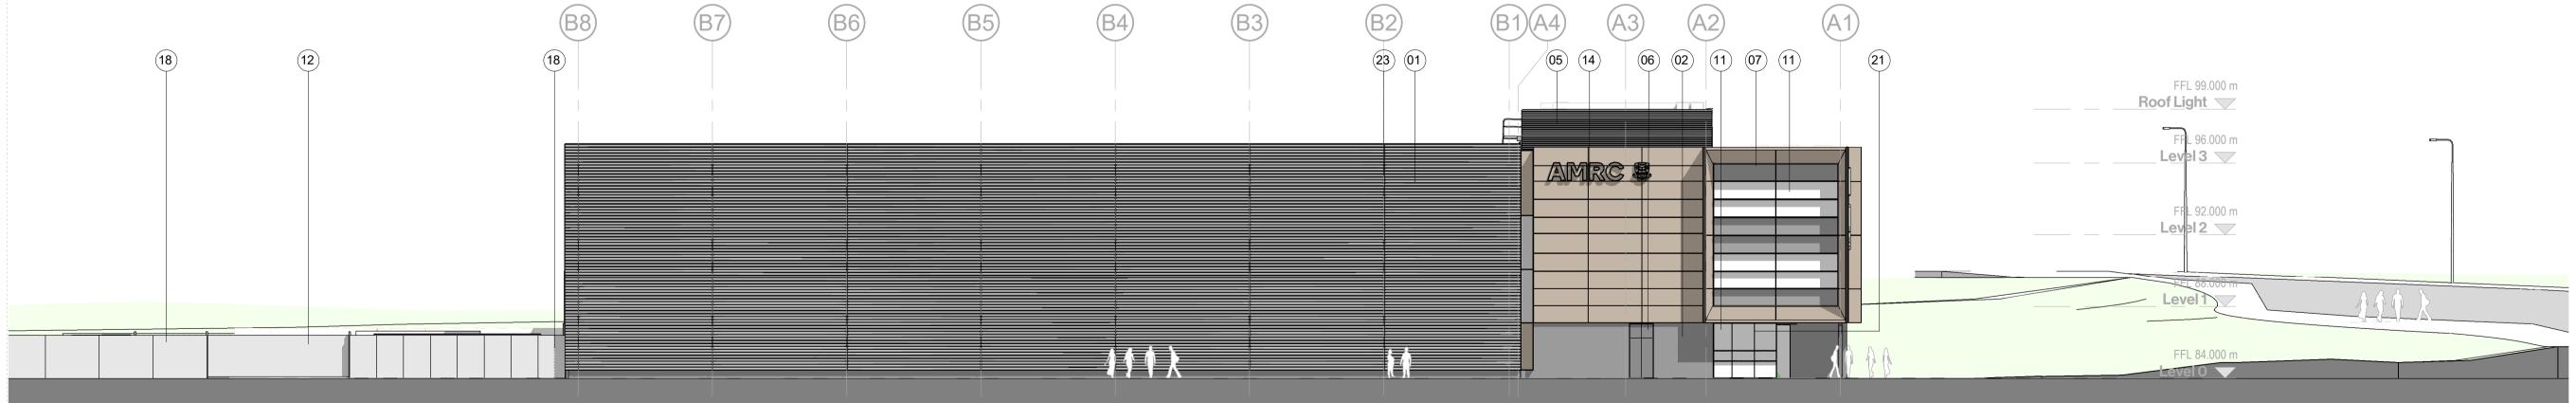

## This drawing must be printed in colour, if this text is not **RED** the drawing must be reprinted. **Drawing Original Size**

Elevation South (Planning)

Elevation North (Planning)

Elevation East (Planning)

KEY

Finish Colour - Silver Finish Colour - Dark Grey 01 - Sinusoidal Metal Cladding 02 - Facing Brick 03 - Flat Metal Panel Finish Colour - Light Bronze 04 - Perforated Metal Panel Finish Colour - Light Bronze 05 - Plant Screen Louvres Finish Colour - Silver 06 - Metal Faced Door Finish Colour - Dark Grey 07 - Opaque Glazing Panel Finish Colour - Dark Grey

Finish Colour - White

Finish Colour - Light Bronze

Acid Etch to Inner layer DGU 08 - Translucent Glazing Panel Translucent Inner Layer Laminate 09 - Curtain Wall Mullion / Transom

10 - Slim Profile Capping Finish Colour - Light Grey 11 - Curtain Wall Glazing Finish Colour - Clear 12 - Weldmesh / Grating Finish Colour - TBC 13 - Metal Infill Panel Finish Colour - Light Bronze 14 - Signage15 - Roof Plant Zone (office only) Finish Colour - TBC Finish - TBC

16 - Roller Shutter Door Finish Colour - Silver Finish Colour - Dark Grey 17 - External Steel Coating 18 - Weldmesh / Grating Finish Colour - TBC To allow greenery to grow up it 19 - Manual Sliding Gate with 18 infill

20 - Gabion Retaining Wall 21 - C/W - mullions / Transoms Finish Colour - Dark Grey 22 - Outline MEP proposals Subject to develop 23 - Vertical fin panel break on grid lines Finish Colour - TBC

**Drawing Revisions** Date: Rev: Note: Check: LP For Planning LP A Elevations Revised