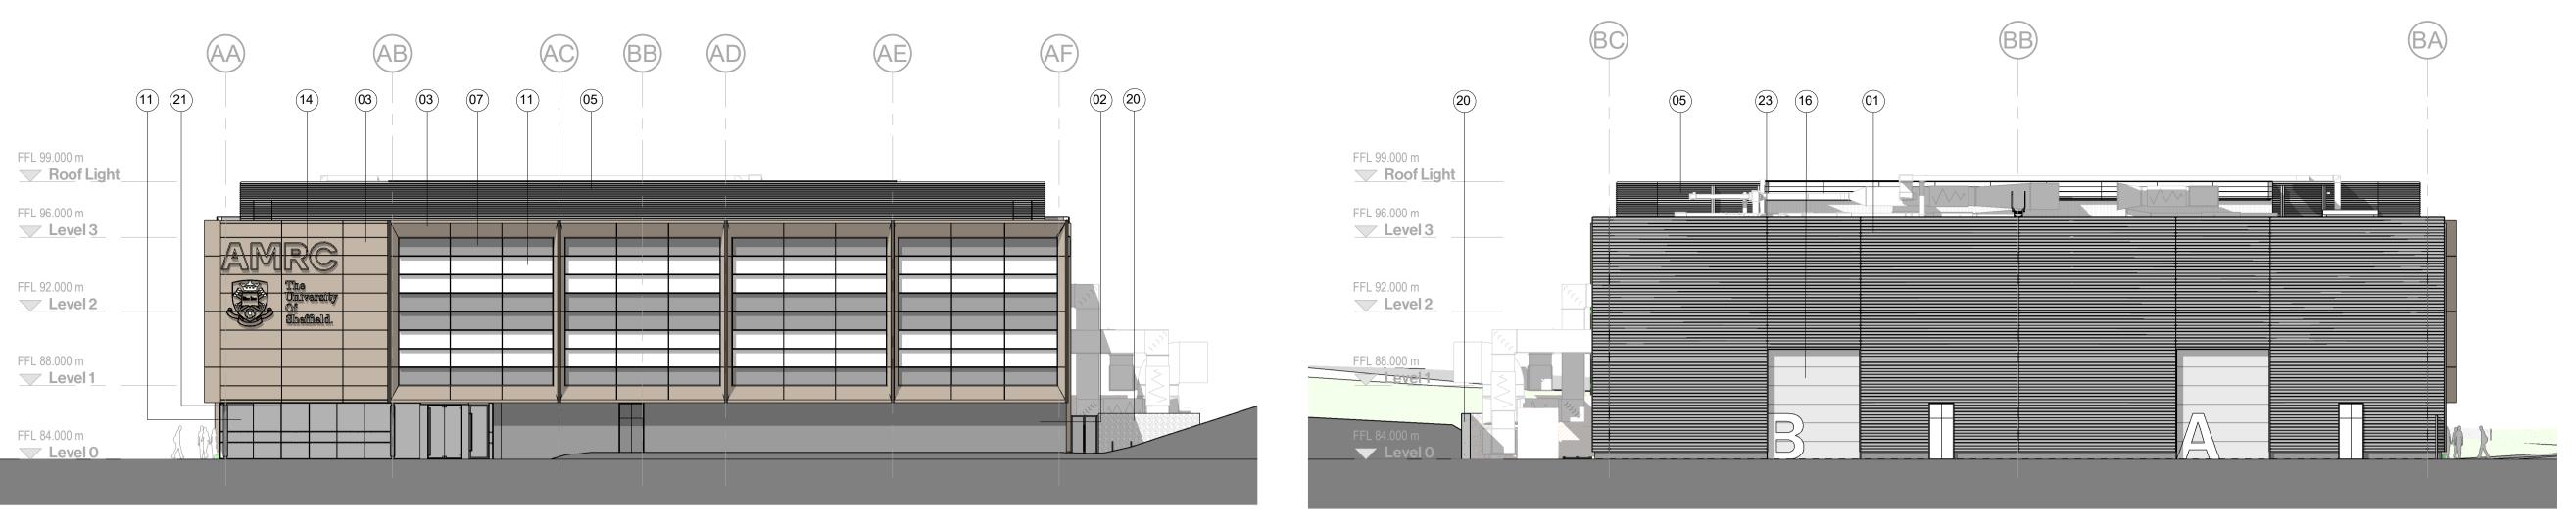

## This drawing must be printed in colour, if this text is not **RED** the drawing must be reprinted. **Drawing Original Size**

Elevation South (Planning)

Elevation North (Planning)

Elevation East (Planning)

KEY

Finish Colour - Silver Finish Colour - Dark Grey 01 - Sinusoidal Metal Cladding 02 - Facing Brick 03 - Flat Metal Panel Finish Colour - Light Bronze 04 - Perforated Metal Panel Finish Colour - Light Bronze 05 - Plant Screen Louvres Finish Colour - Silver 06 - Metal Faced Door Finish Colour - Dark Grey 07 - Opaque Glazing Panel Finish Colour - Dark Grey

Finish Colour - White

Finish Colour - Light Bronze

Acid Etch to Inner layer DGU 08 - Translucent Glazing Panel Translucent Inner Layer Laminate 09 - Curtain Wall Mullion / Transom

10 - Slim Profile Capping Finish Colour - Light Grey 11 - Curtain Wall Glazing Finish Colour - Clear 12 - Weldmesh / Grating Finish Colour - TBC 13 - Metal Infill Panel Finish Colour - Light Bronze 14 - Signage15 - Roof Plant Zone (office only) Finish Colour - TBC Finish - TBC

16 - Roller Shutter Door Finish Colour - Silver Finish Colour - Dark Grey 17 - External Steel Coating 18 - Weldmesh / Grating Finish Colour - TBC To allow greenery to grow up it 19 - Manual Sliding Gate with 18 infill

20 - Gabion Retaining Wall 21 - C/W - mullions / Transoms Finish Colour - Dark Grey 22 - Outline MEP proposals Subject to develop 23 - Vertical fin panel break on grid lines Finish Colour - TBC

**Drawing Revisions** Date: Rev: Note: Check: LP For Planning LP A Elevations Revised