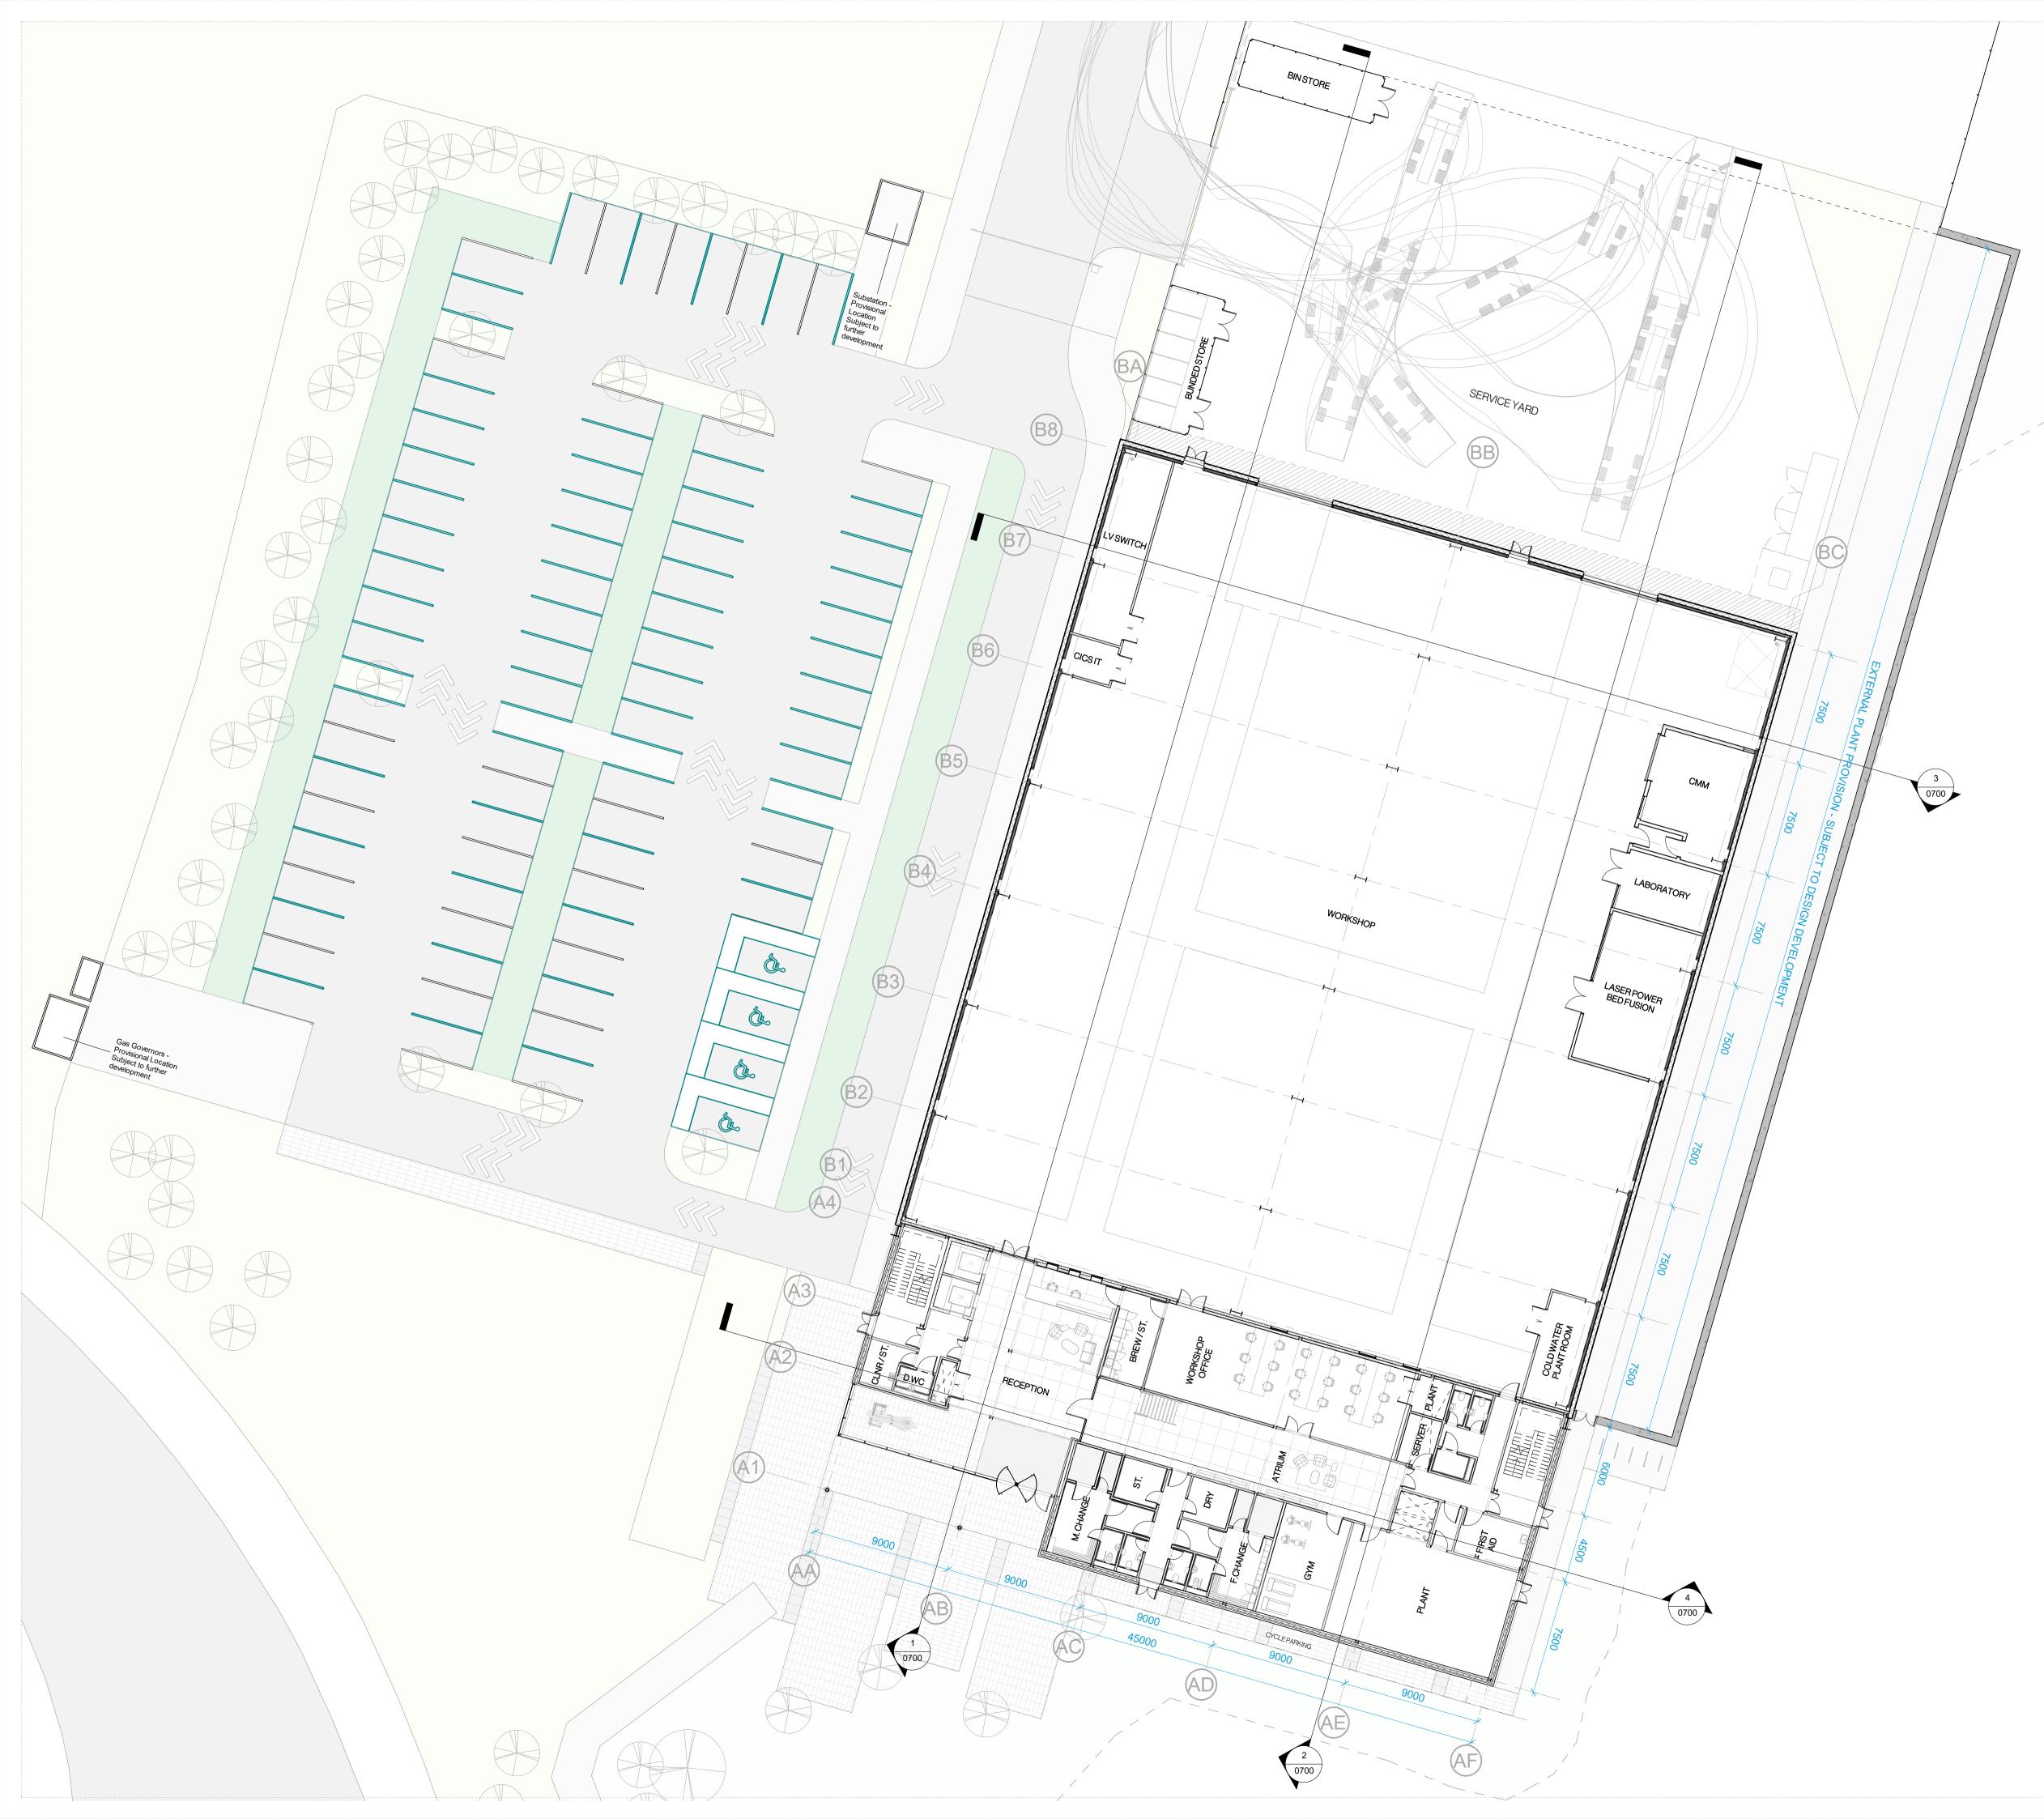

## Client

The University of Sheffield / AMRC NW

Project 832 AMRC North West

**Building Name** AMRCNW

**Drawing Title** 

Floor Plan - Ground Floor

**Scale** 1:200@A1

Drawing Created 06.11.19