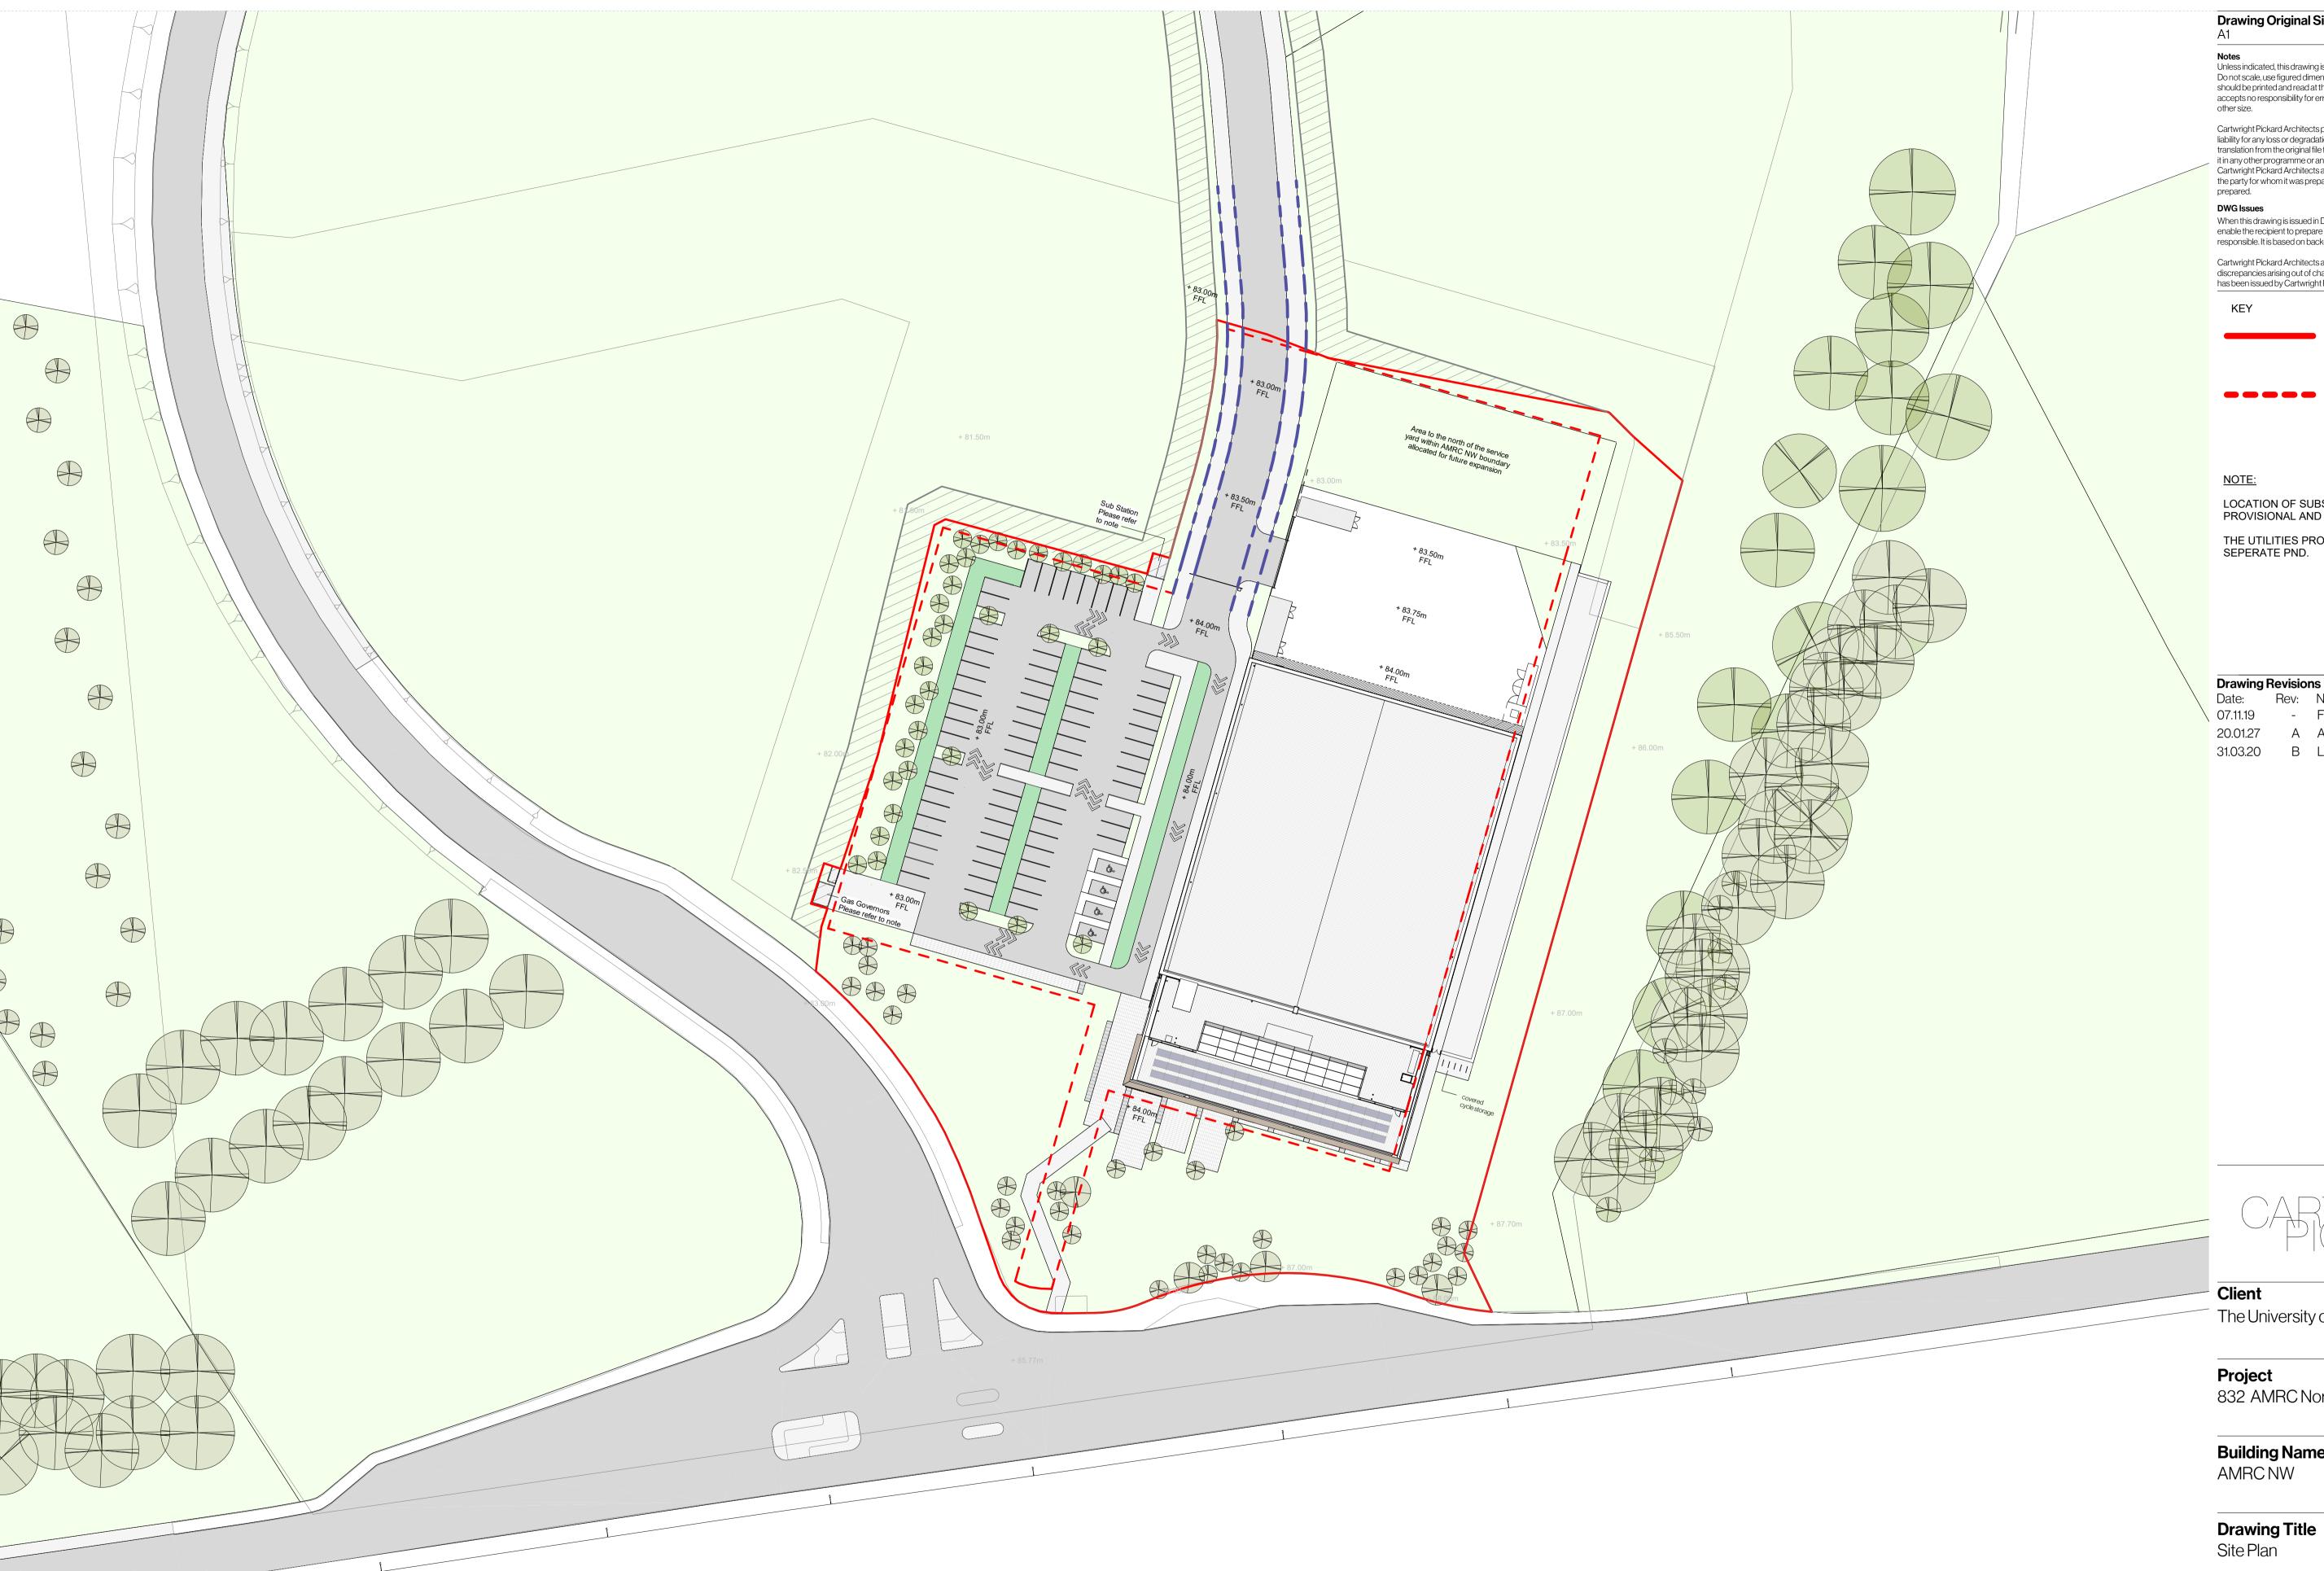

> SITE OWNERSHIP BOUNDARY
> • 15,120 m<sup>2</sup> 1.512 Hectares

EXTENT OF LEVELLED SITE

LOCATION OF SUBSTATION AND GAS GOVERNORS PROVISIONAL AND SUBJECT TO FURTHER DEVELOPMENT. THE UTILITIES PROVISION IS COVERED UNDER A SEPERATE PND.

**Drawing Revisions** Check: Date: Rev: Note: LP For Planning LP A Access road ammended LP 31.03.20 B Landscape Revised

The University of Sheffield / AMRC NW

832 AMRC North West

**Building Name** 

Site Plan