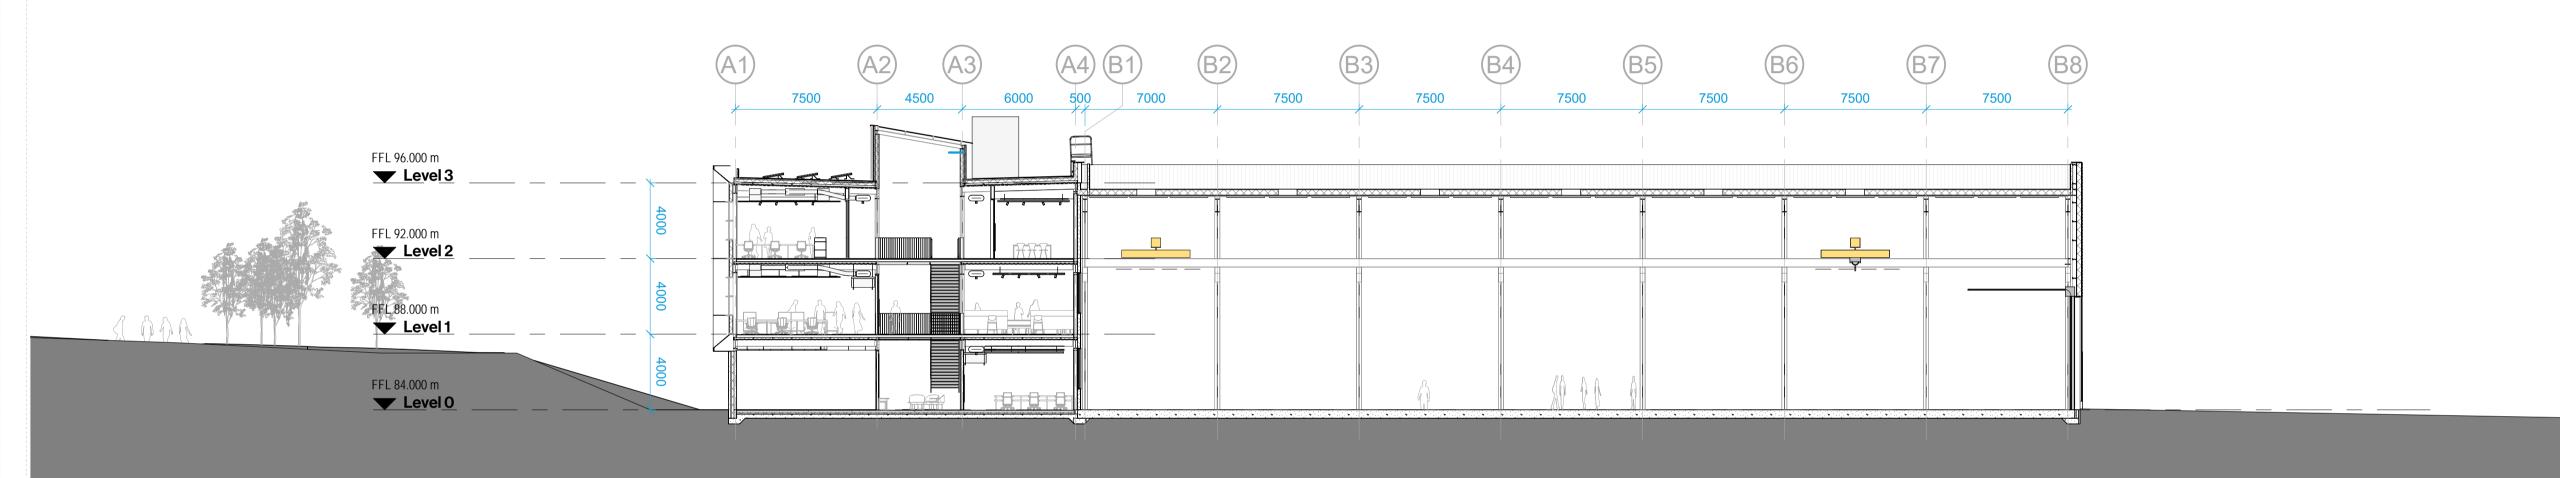

Section A (Planning)
1:200

Section B (Planning)
1:200

Section C (Planning)
1:200

Section D (Planning)
1:200

# **Drawing Title**

Site Sections

| Scale    | Drawing Created |
|----------|-----------------|
| 1:200@A1 | 06.11.19        |
|          |                 |

**Drawing Status** Revision For Planning