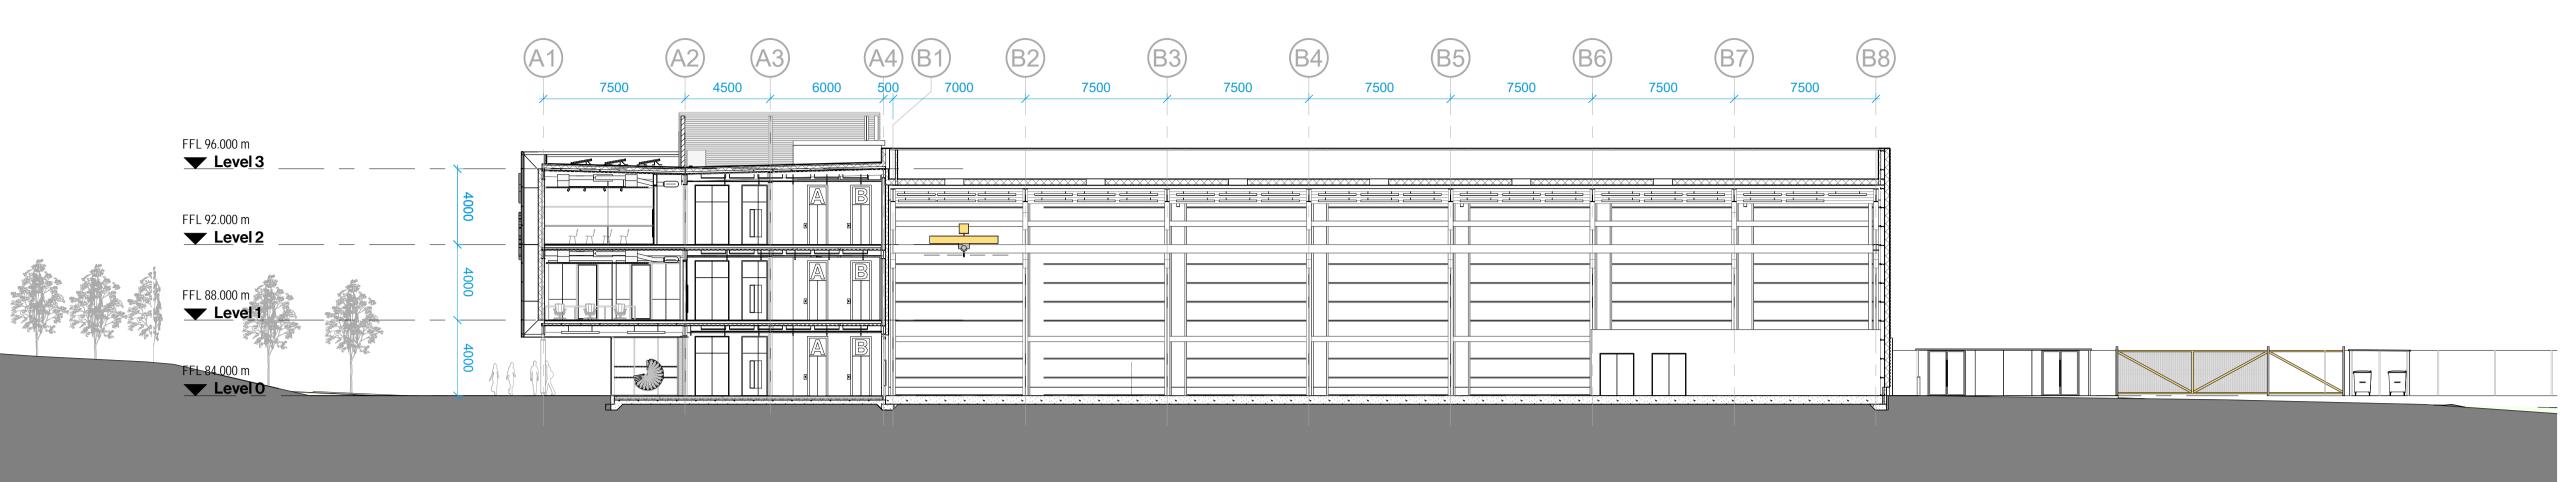

Section A (Planning)
1:200

Section B (Planning)
1:200

Section C (Planning)
1:200

Section D (Planning)
1:200

# **Drawing Title**

Site Sections

| Scale    | Drawing Created |
|----------|-----------------|
| 1:200@A1 | 06.11.19        |
|          |                 |

**Drawing Status** Revision For Planning