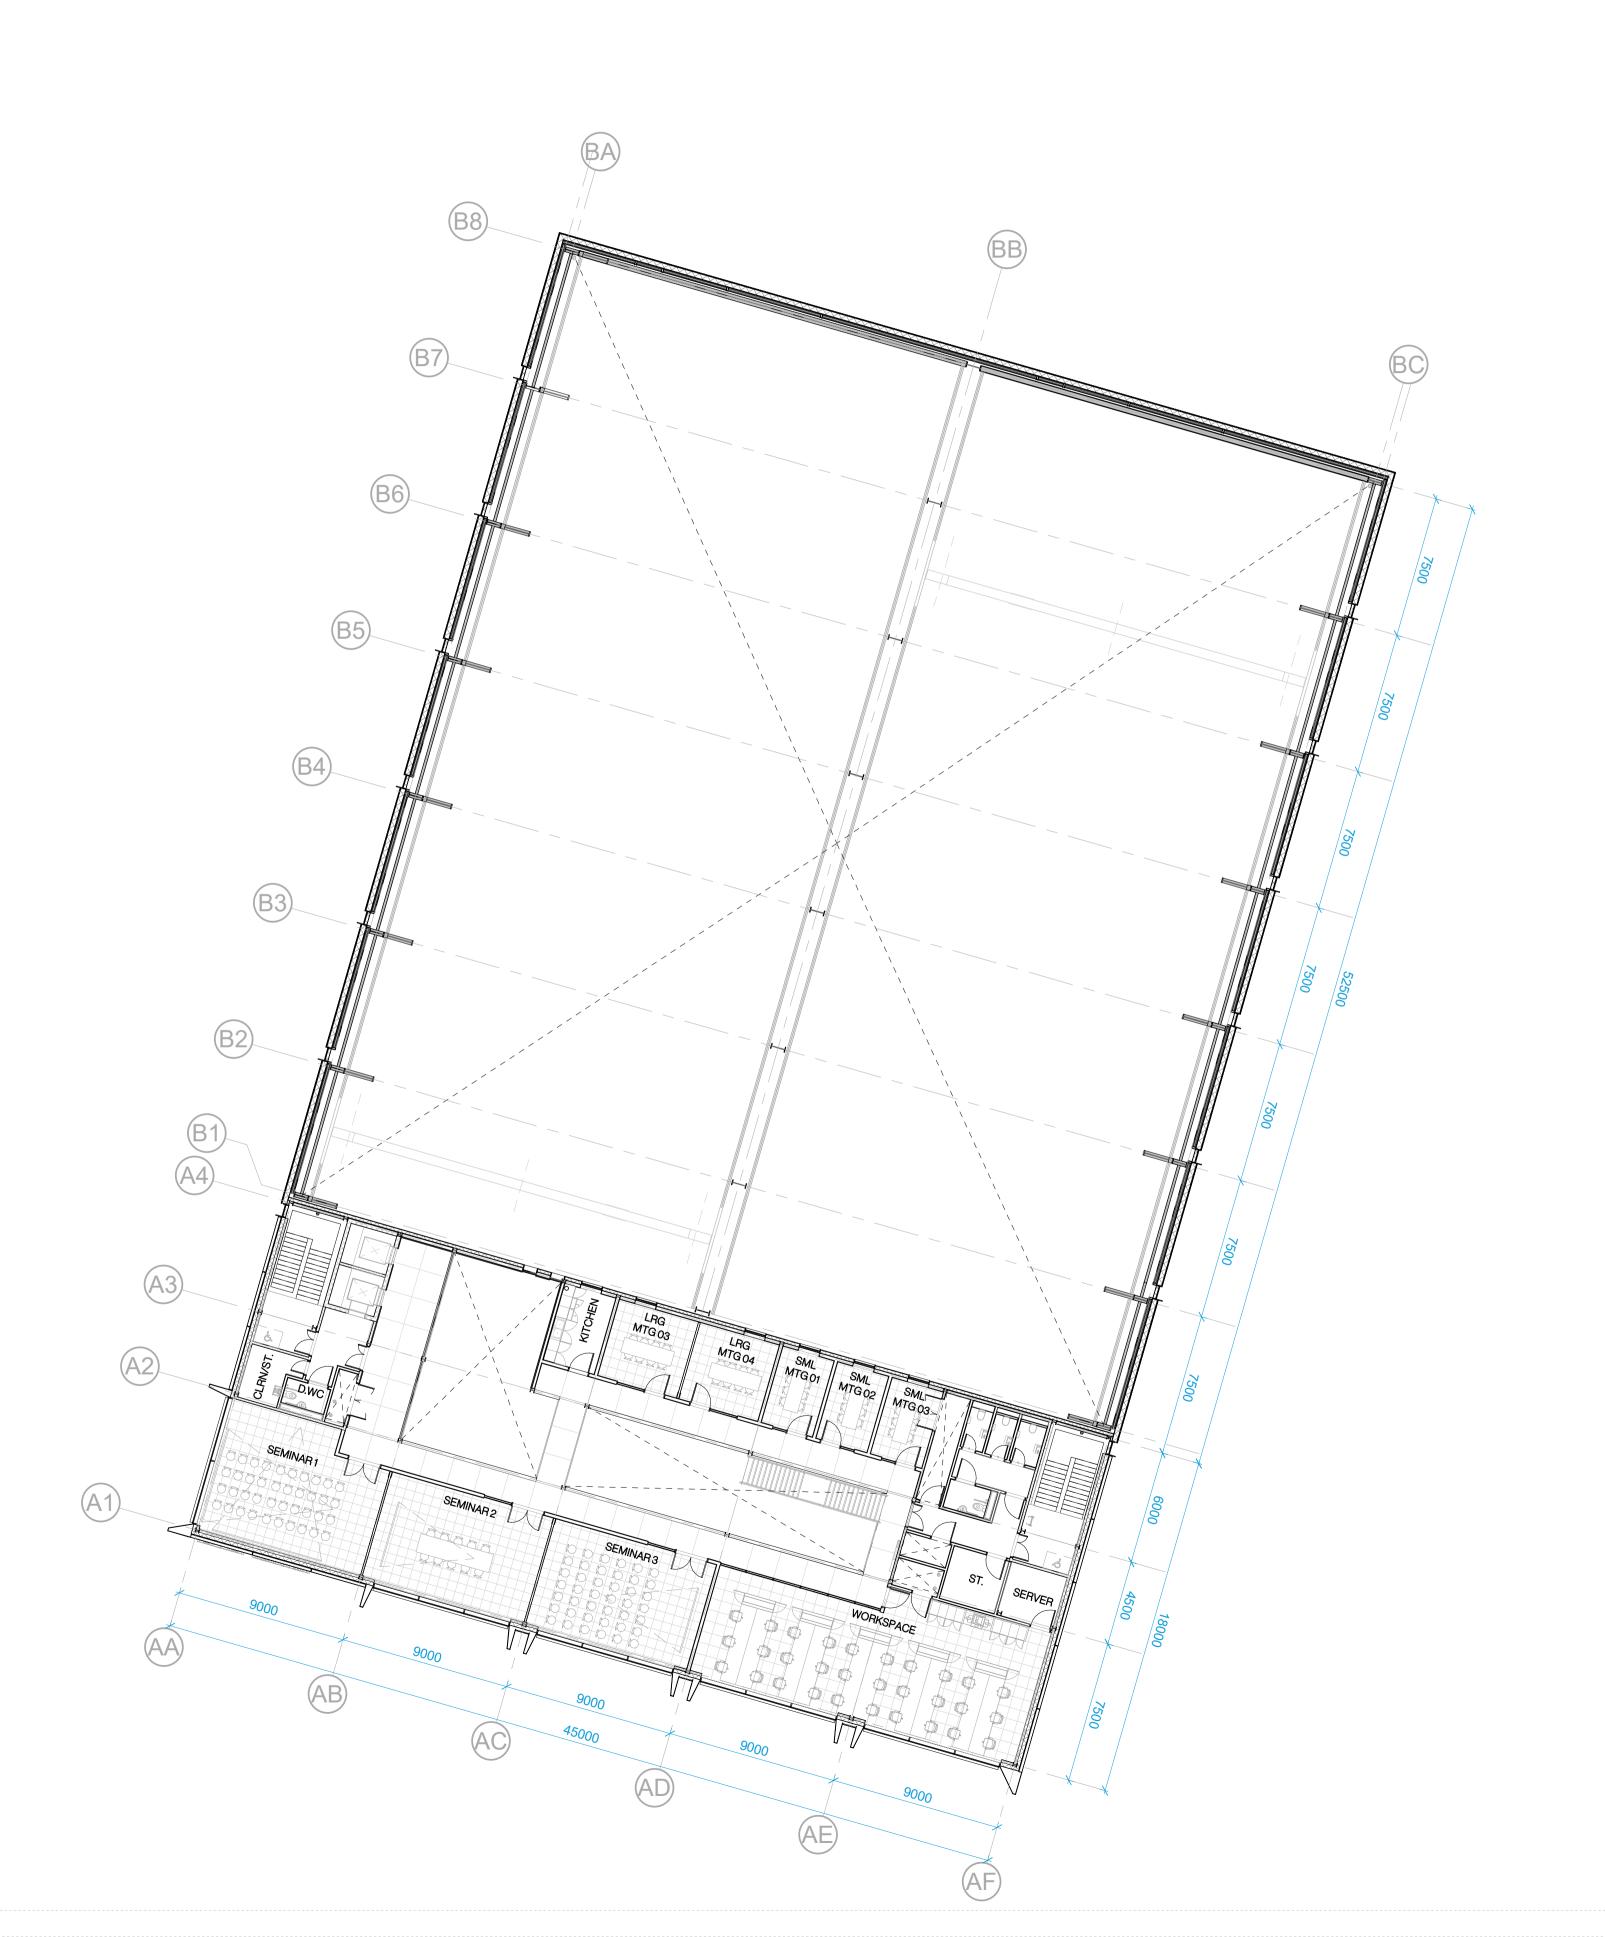

### Client

The University of Sheffield / AMRC NW

### **Project**

832 AMRC North West

## **Building Name**

AMRCNW

**Drawing Title**Floor Plan - Second Floor

| Scale    | Drawing Create |
|----------|----------------|
| 1:200@A1 | 06.11.19       |

**Drawing Status** Revision For Planning

# Drawing No.

832-CPA-ZZ-02-DR-A-2102

cartwrightpickard.com © Cartwright Pickard Architects Ltd.