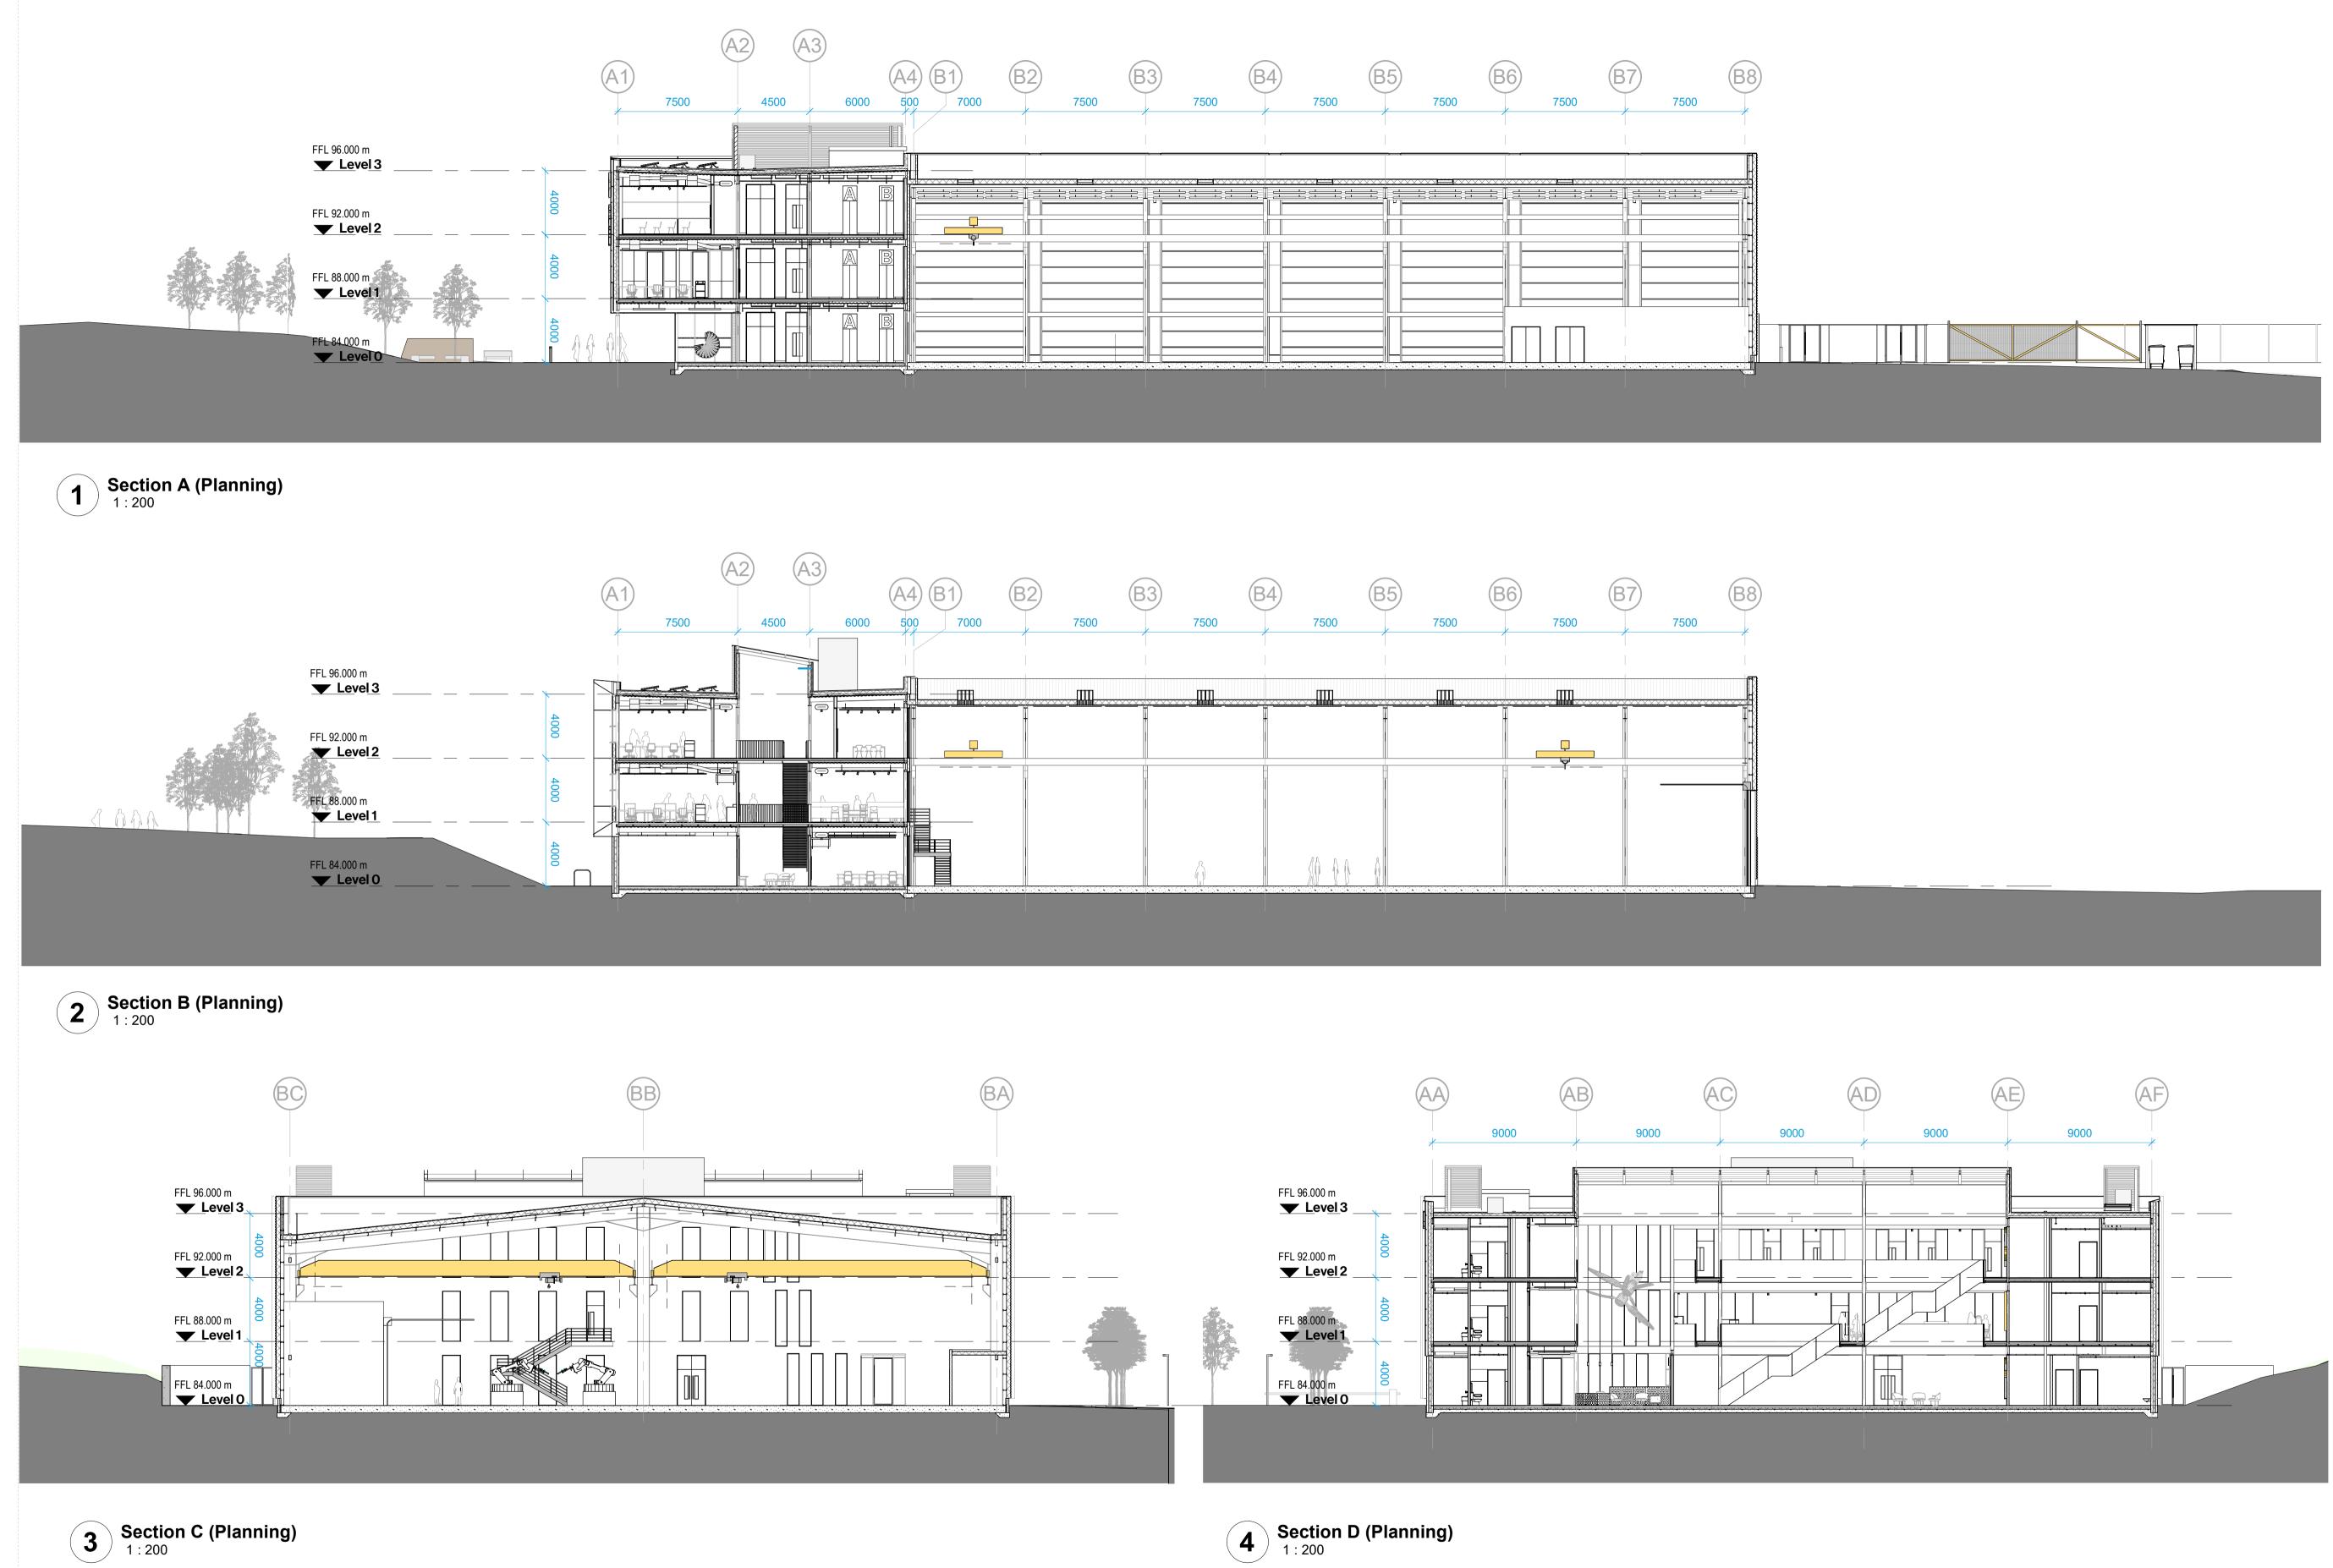

## Client The University of Sheffield / AMRC NW

Project 832 AMRC North West

**Building Name AMRC NW** 

**Drawing Title** Site Sections

Scale 1:200@A1

**Drawing Status** 

**Drawing Created** 06.11.19

Revision

-

For Planning Drawing No.

Manchester Office Unit 308 Ducie House Ducie Street Manchester M12JW Tel 01619447444

cartwrightpickard.com © Cartwright Pickard Architects Ltd.