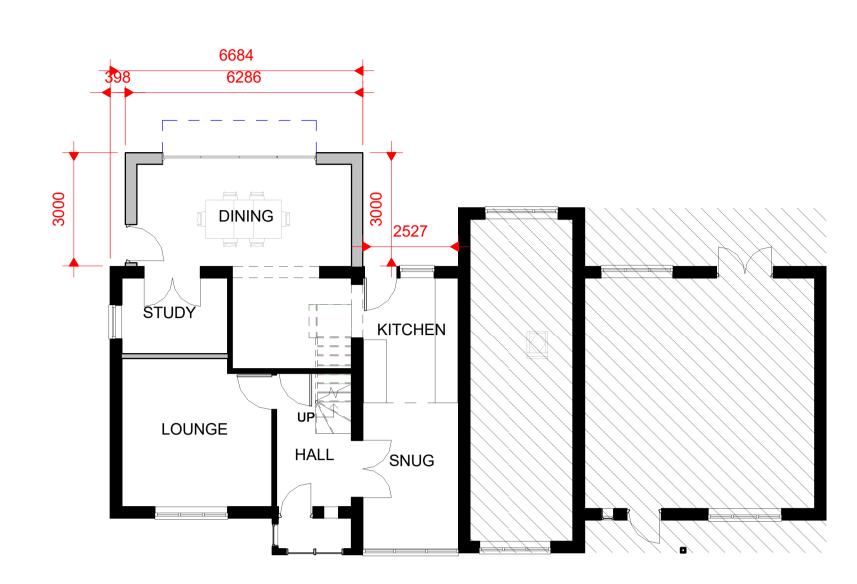

1 - PROPOSED GROUND FLOOR 1:100

3 - PROPOSED FIRST 2 FLOOR

PROPOSED NORTH EAST

1:100

PROPOSED SOUTH EAST

Peter Hitchen ^rchitects

Marathon House The Sidings Business Park Whalley, BB7 9SE

01254 823 885

CLIENT:

MR & MRS EDEN-PORTER

PROPOSED REAR EXTENSION TO 8 BACK LANE, RIMMINGTON