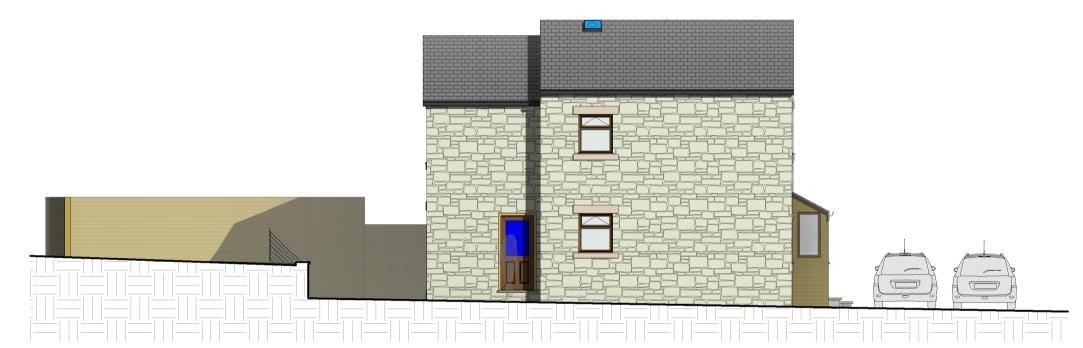

1 - PROPOSED GROUND FLOOR 1:100

3 - PROPOSED FIRST 2 FLOOR

PROPOSED NORTH EAST

1:100

PROPOSED SOUTH EAST

Peter Hitchen ^rchitects

Marathon House The Sidings Business Park Whalley, BB7 9SE

01254 823 885

www.peterhitchenarchitects.co.uk

NOTES:

PROPOSED REAR EXTENSION TO 8 BACK LANE, RIMMINGTON. MATERIALITY:

REAR EXTENSION TO CONSTRUCTED IN STONE TO MATCH EXISTING .

PROPOSED PITCHED ROOF TO BE OF A SLATE FINISH TO MATCH PROPOSED FLAT ROOF, TO BE OF A FIBREGLASS FINISH.

WINDOWS & DOORS:
WINDOWS TO BE TIMBER WITH A PAINTED FINISH WITH STONE
HEADS & CILLS TO MATCH EXISTING.

| No. | Description | Date |
|-----|-------------|------|
|     |             |      |
|     |             |      |
|     |             |      |
|     |             |      |
|     |             |      |
|     |             |      |
|     |             |      |
|     |             |      |
|     |             |      |
|     |             |      |