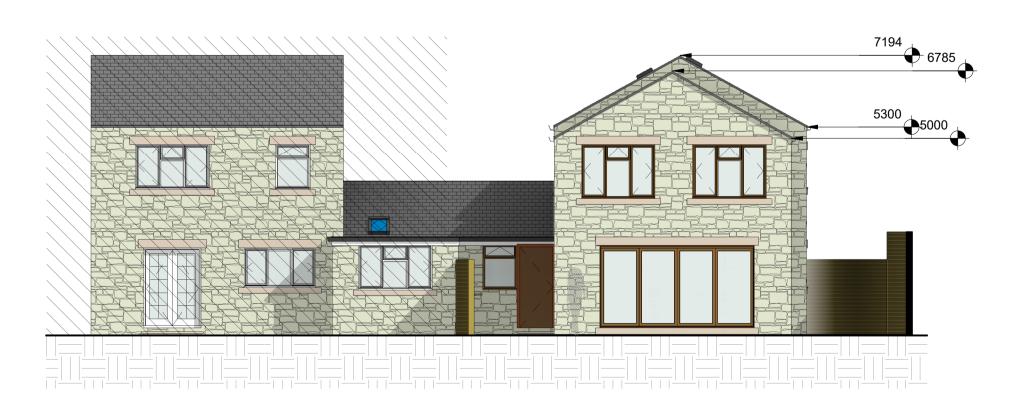

1 - PROPOSED GROUND FLOOR 1:100

3 - PROPOSED FIRST 2 FLOOR

PROPOSED NORTH EAST

1:100

PROPOSED SOUTH EAST

Peter Hitchen ^rchitects

Marathon House The Sidings Business Park Whalley, BB7 9SE

01254 823 885

www.peterhitchenarchitects.co.uk

NOTES:

PROPOSED REAR EXTENSION TO 8 BACK LANE, RIMMINGTON. MATERIALITY:

REAR EXTENSION TO CONSTRUCTED IN STONE TO MATCH EXISTING .

PROPOSED PITCHED ROOF TO BE OF A SLATE FINISH TO MATCH PROPOSED FLAT ROOF, TO BE OF A FIBREGLASS FINISH.

WINDOWS & DOORS:
WINDOWS TO BE TIMBER WITH A PAINTED FINISH WITH STONE
HEADS & CILLS TO MATCH EXISTING.

| No. | Description | Date |
|-----|-------------|------|
|     |             |      |
|     |             |      |
|     |             |      |
|     |             |      |
|     |             |      |
|     |             |      |
|     |             |      |
|     |             |      |
|     |             |      |
|     |             |      |