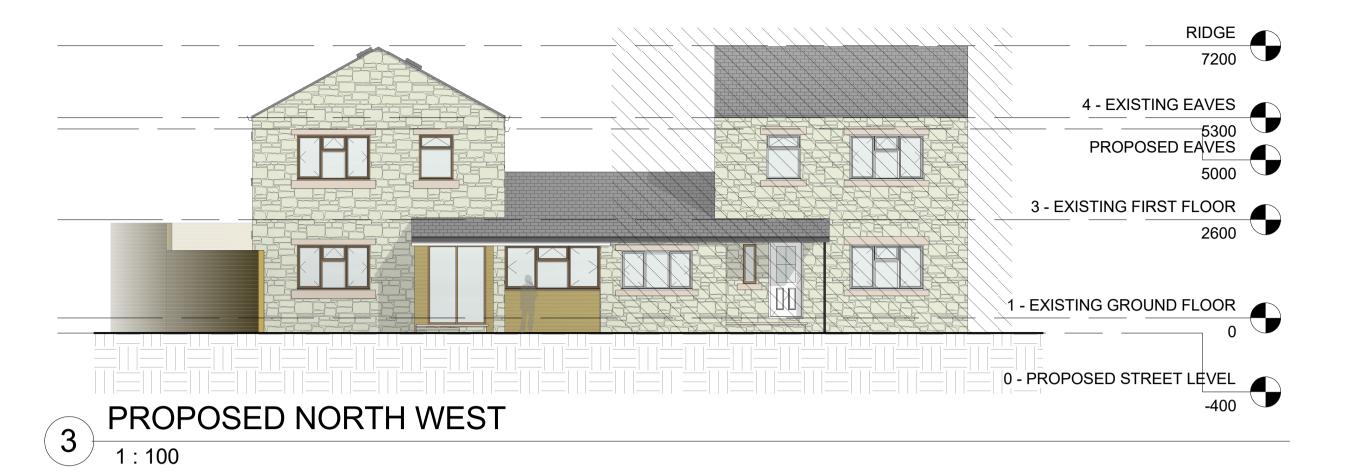

1 - PROPOSED GROUND FLOOR 1:100

3 - PROPOSED FIRST 2 FLOOR

PROPOSED NORTH EAST

1:100

PROPOSED SOUTH EAST

Peter Hitchen ^rchitects

Marathon House The Sidings Business Park Whalley, BB7 9SE

01254 823 885

www.peterhitchenarchitects.co.uk

NOTES:

PROPOSED REAR EXTENSION TO 8 BACK LANE, RIMMINGTON. MATERIALITY:

REAR EXTENSION TO CONSTRUCTED IN STONE TO MATCH EXISTING .

PROPOSED PITCHED ROOF TO BE OF A SLATE FINISH TO MATCH PROPOSED FLAT ROOF, TO BE OF A FIBREGLASS FINISH.

WINDOWS & DOORS:
WINDOWS TO BE TIMBER WITH A PAINTED FINISH WITH STONE
HEADS & CILLS TO MATCH EXISTING.

| No. | Description | Date |
|-----|-------------|------|
|     |             |      |
|     |             |      |
|     |             |      |
|     |             |      |
|     |             |      |
|     |             |      |
|     |             |      |
|     |             |      |
|     |             |      |
|     |             |      |