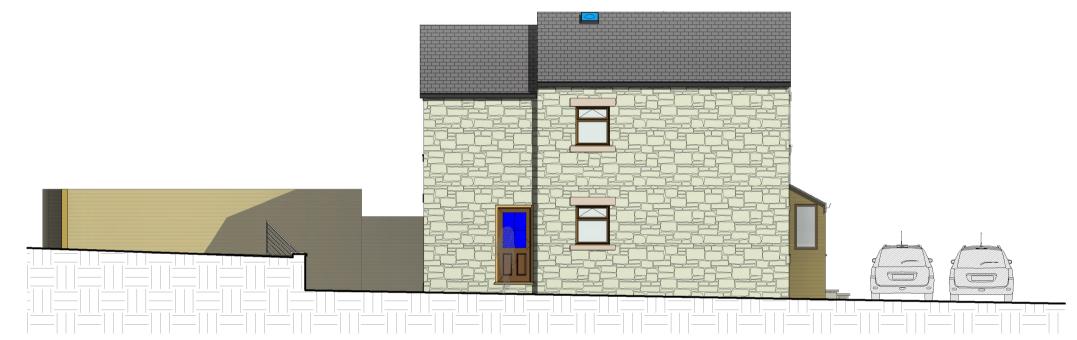

1 - PROPOSED GROUND FLOOR 1:100

3 - PROPOSED FIRST 2 FLOOR

PROPOSED NORTH EAST

1:100

PROPOSED SOUTH EAST

Peter Hitchen ^rchitects

Marathon House The Sidings Business Park Whalley, BB7 9SE

01254 823 885

www.peterhitchenarchitects.co.uk

NOTES:

PROPOSED REAR EXTENSION TO 8 BACK LANE, RIMMINGTON. MATERIALITY:

REAR EXTENSION TO CONSTRUCTED IN STONE TO MATCH EXISTING .

PROPOSED PITCHED ROOF TO BE OF A SLATE FINISH TO MATCH PROPOSED FLAT ROOF, TO BE OF A FIBREGLASS FINISH.

WINDOWS & DOORS:
WINDOWS TO BE TIMBER WITH A PAINTED FINISH WITH STONE
HEADS & CILLS TO MATCH EXISTING.

| No. | Description | Date |
|-----|-------------|------|
|     |             |      |
|     |             |      |
|     |             |      |
|     |             |      |
|     |             |      |
|     |             |      |
|     |             |      |
|     |             |      |
|     |             |      |
|     |             |      |