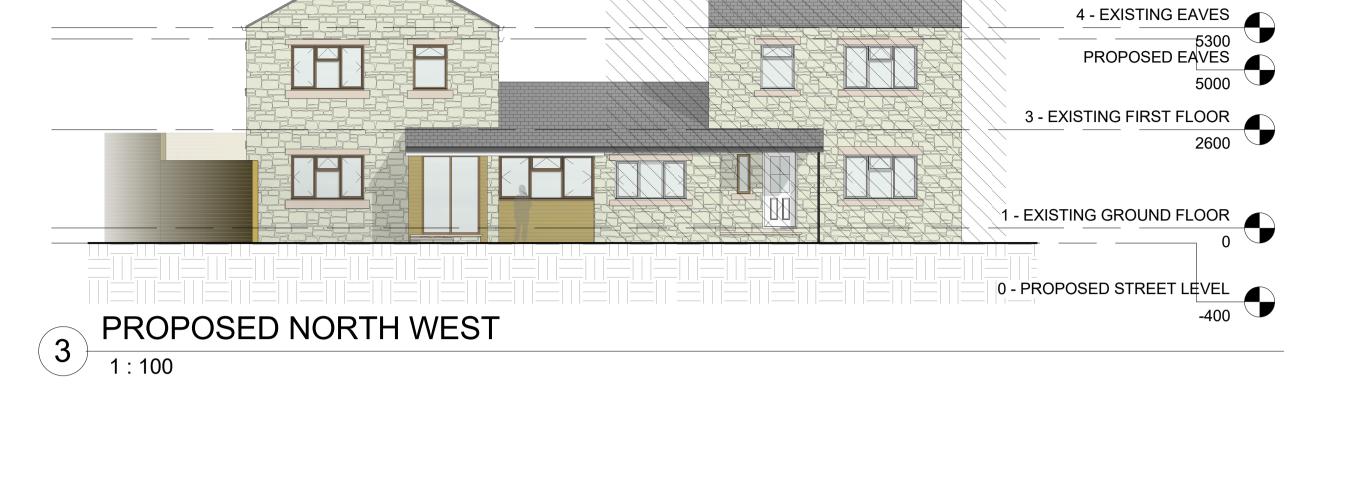

1 - PROPOSED GROUND FLOOR 1:100

3 - PROPOSED FIRST 2 FLOOR

PROPOSED NORTH EAST

1:100

PROPOSED SOUTH EAST

Peter Hitchen ^rchitects

Marathon House The Sidings Business Park Whalley, BB7 9SE

01254 823 885

www.peterhitchenarchitects.co.uk

NOTES:

PROPOSED REAR EXTENSION TO 8 BACK LANE, RIMMINGTON. MATERIALITY:

REAR EXTENSION TO CONSTRUCTED IN STONE TO MATCH EXISTING .

PROPOSED PITCHED ROOF TO BE OF A SLATE FINISH TO MATCH PROPOSED FLAT ROOF, TO BE OF A FIBREGLASS FINISH.

WINDOWS & DOORS:
WINDOWS TO BE TIMBER WITH A PAINTED FINISH WITH STONE
HEADS & CILLS TO MATCH EXISTING.

| No. | Description | Date |
|-----|-------------|------|
|     |             |      |
|     |             |      |
|     |             |      |
|     |             |      |
|     |             |      |
|     |             |      |
|     |             |      |
|     |             |      |
|     |             |      |
|     |             |      |