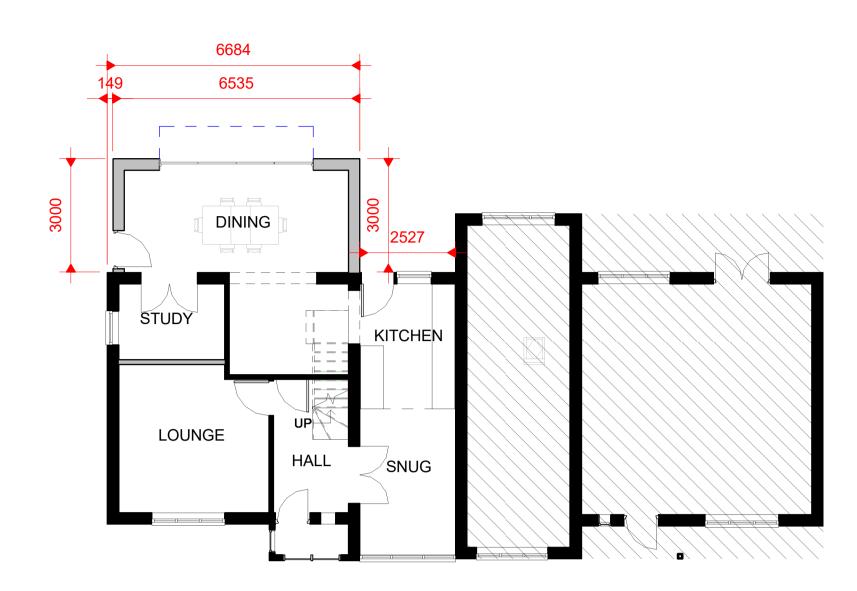

1 - PROPOSED GROUND FLOOR 1:100

3 - PROPOSED FIRST 2 FLOOR

PROPOSED NORTH EAST

1:100

PROPOSED SOUTH EAST

Peter Hitchen ^rchitects

Marathon House The Sidings Business Park Whalley, BB7 9SE

01254 823 885