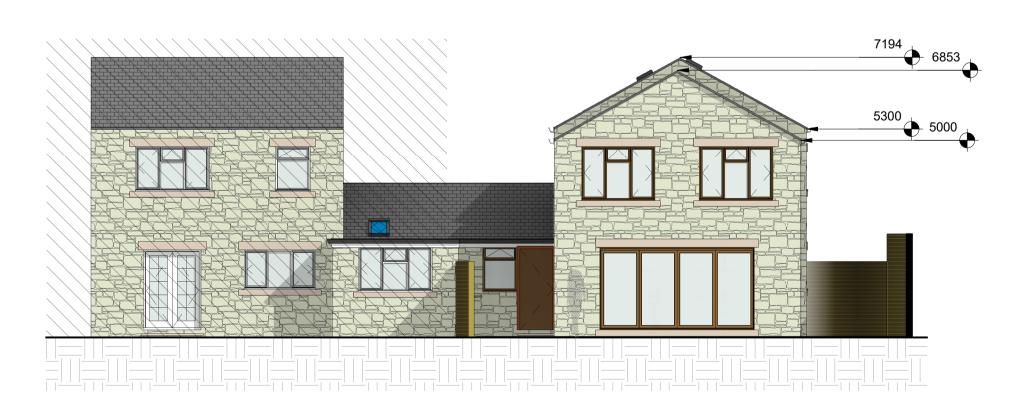

1 - PROPOSED GROUND FLOOR 1:100

3 - PROPOSED FIRST 2 FLOOR

PROPOSED NORTH EAST

1:100

PROPOSED SOUTH EAST

Peter Hitchen ^rchitects

Marathon House The Sidings Business Park Whalley, BB7 9SE

01254 823 885

www.peterhitchenarchitects.co.uk

NOTES:

PROPOSED REAR EXTENSION TO 8 BACK LANE, RIMMINGTON. MATERIALITY:

REAR EXTENSION TO CONSTRUCTED IN STONE TO MATCH EXISTING .

PROPOSED PITCHED ROOF TO BE OF A SLATE FINISH TO MATCH PROPOSED FLAT ROOF, TO BE OF A FIBREGLASS FINISH.

WINDOWS & DOORS:
WINDOWS TO BE TIMBER WITH A PAINTED FINISH WITH STONE
HEADS & CILLS TO MATCH EXISTING.

| No. | Description | Date |
|-----|-------------|------|
|     |             |      |
|     |             |      |
|     |             |      |
|     |             |      |
|     |             |      |
|     |             |      |
|     |             |      |
|     |             |      |
|     |             |      |
|     |             |      |