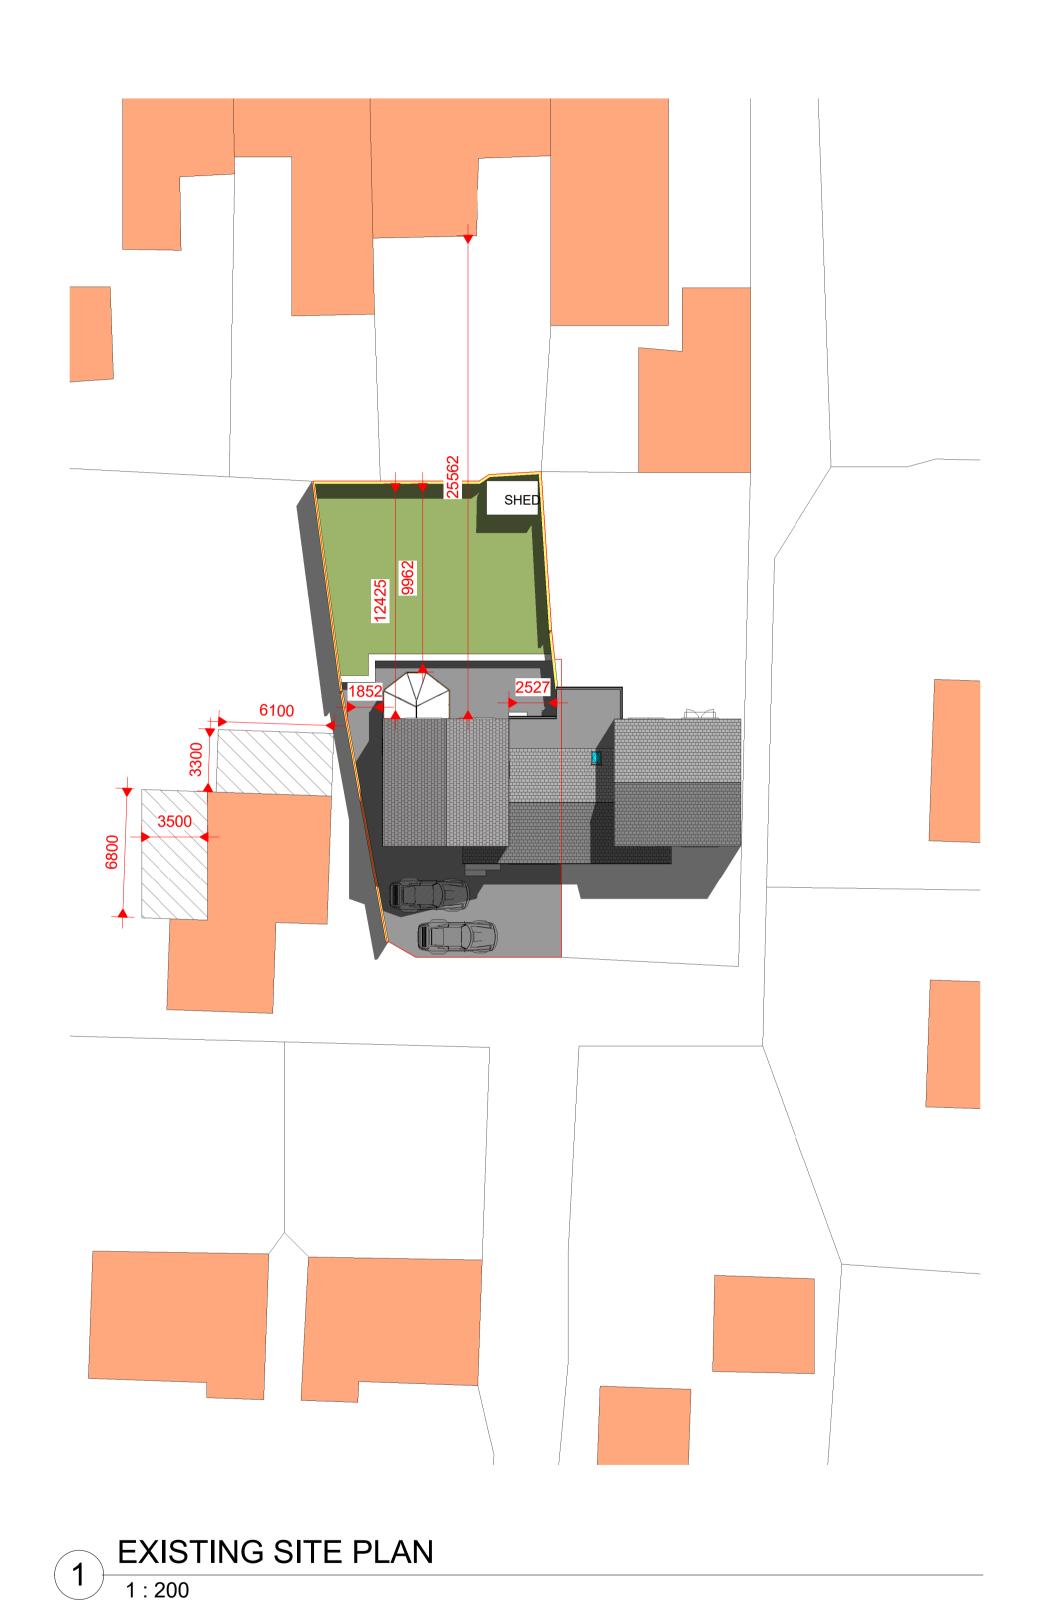

PROPOSED SITE PLAN
1:200

## Peter Hitchen ^rchitects

Marathon House The Sidings Business Park Whalley, BB7 9SE

01254 823 885

www.peterhitchenarchitects.co.uk

NOTES:

PROPOSED REAR EXTENSION TO 8 BACK LANE, RIMMINGTON.

MATERIALITY:

WALLS: REAR EXTENSION TO CONSTRUCTED IN STONE TO MATCH EXISTING .

CLIENT:

MR & MRS EDEN-PORTER

PROPOSED REAR EXTENSION TO 8 BACK LANE, RIMMINGTON

## SITE PLANS IN CONTEXT

| Project number | PHA/277    |
|----------------|------------|
| Date           | 13/11/2019 |
| Drawn by       | RH         |
| Checked by     | PH         |

A101

1 : 200

**A**1