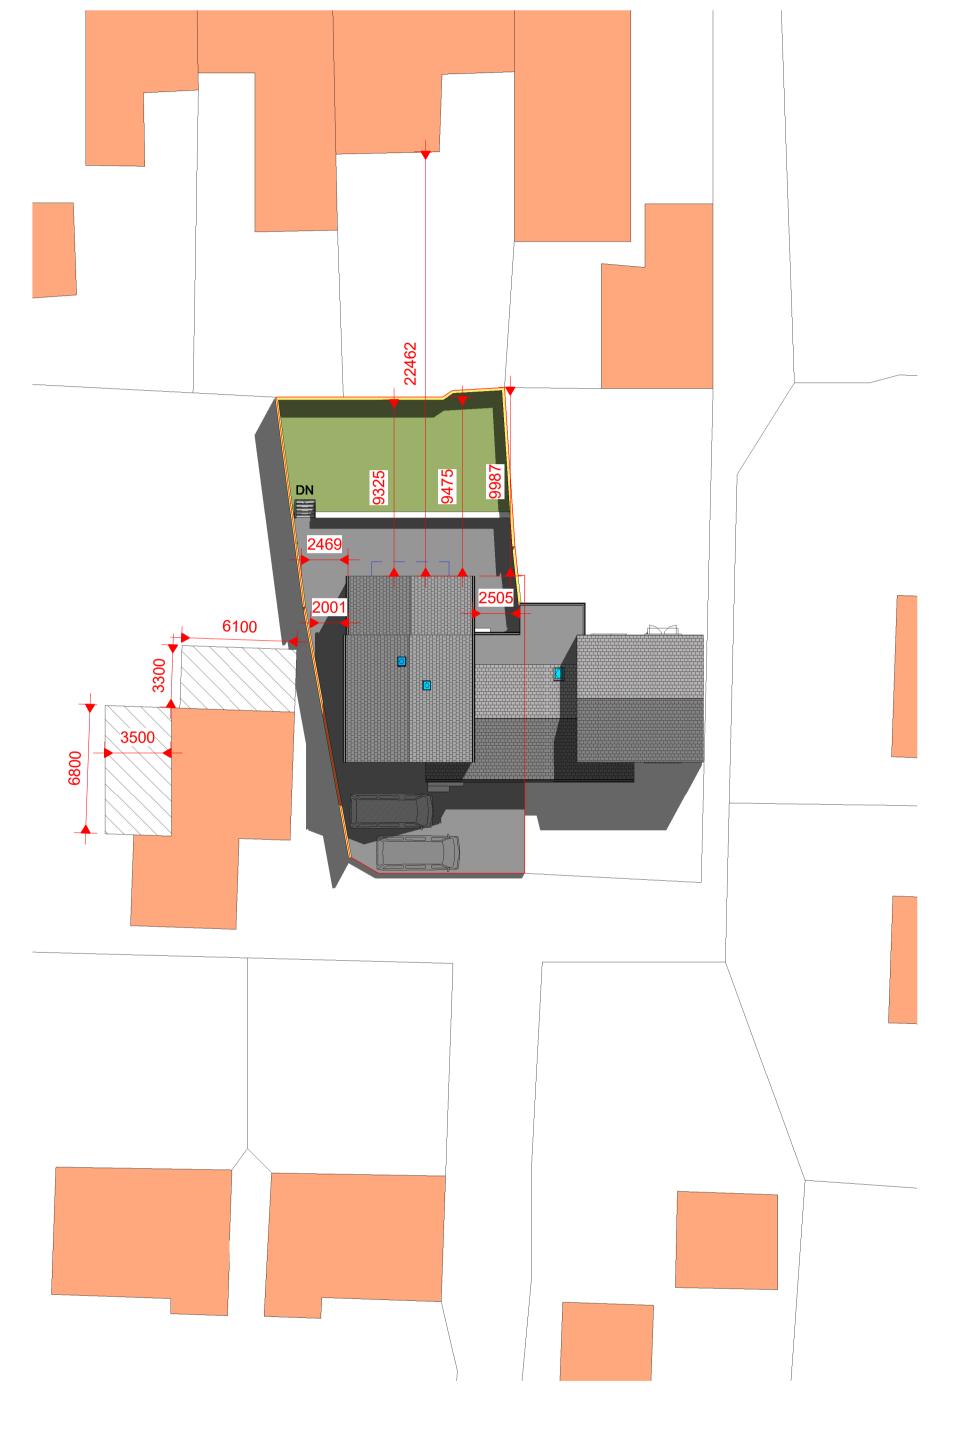

PROPOSED SITE PLAN
1:200

## Peter Hitchen ^rchitects

Marathon House The Sidings Business Park Whalley, BB7 9SE

01254 823 885

www.peterhitchenarchitects.co.uk

NOTES:

PROPOSED REAR EXTENSION TO 8 BACK LANE, RIMMINGTON.

MATERIALITY:

WALLS: REAR EXTENSION TO CONSTRUCTED IN STONE TO MATCH EXISTING .

CLIENT:

MR & MRS EDEN-PORTER

PROPOSED REAR EXTENSION TO 8 BACK LANE, RIMMINGTON

## SITE PLANS IN CONTEXT

| Project number | PHA/277    |
|----------------|------------|
| Date           | 13/11/2019 |
| Drawn by       | RH         |
| Checked by     | PH         |

A101

1 : 200

**A**1