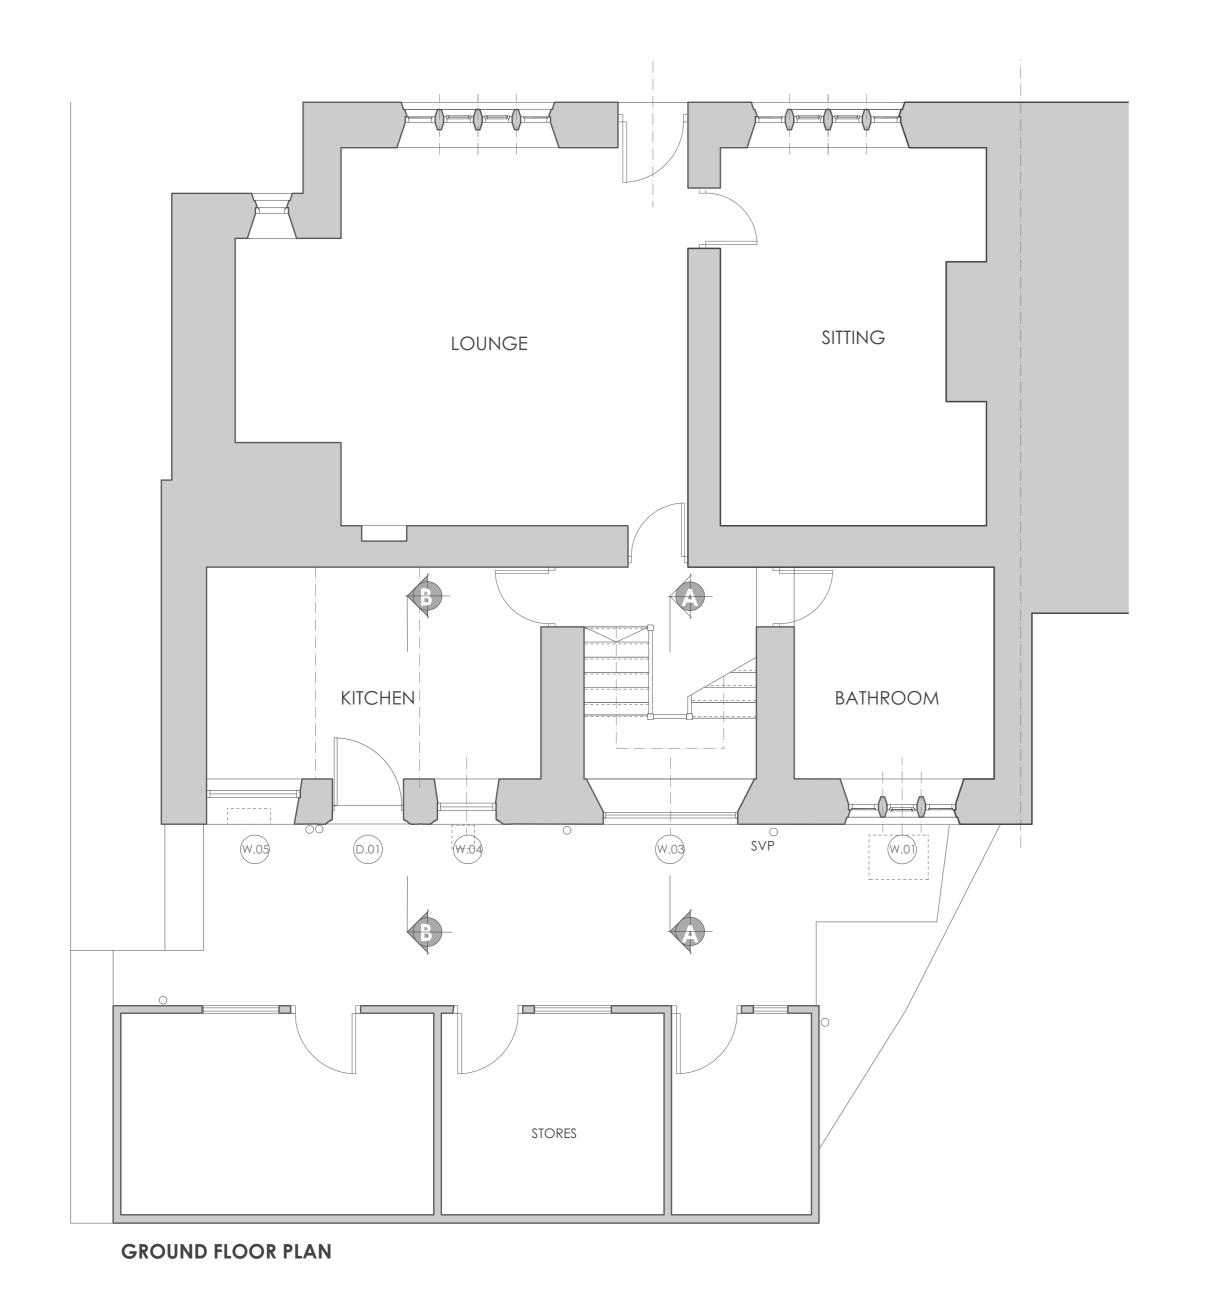

Rev. Date Revision Notes - - -Project Title 6 DOWNHAM ROAD CHATBURN Drawing Title EXISTING PLANS, REAR ELEVATION AND PART SECTIONS Drawing No. Revision 1904.01.01 Date 04.11.19 Scale 1:50 @A1 Drawn by: JMC Checked by: RGR