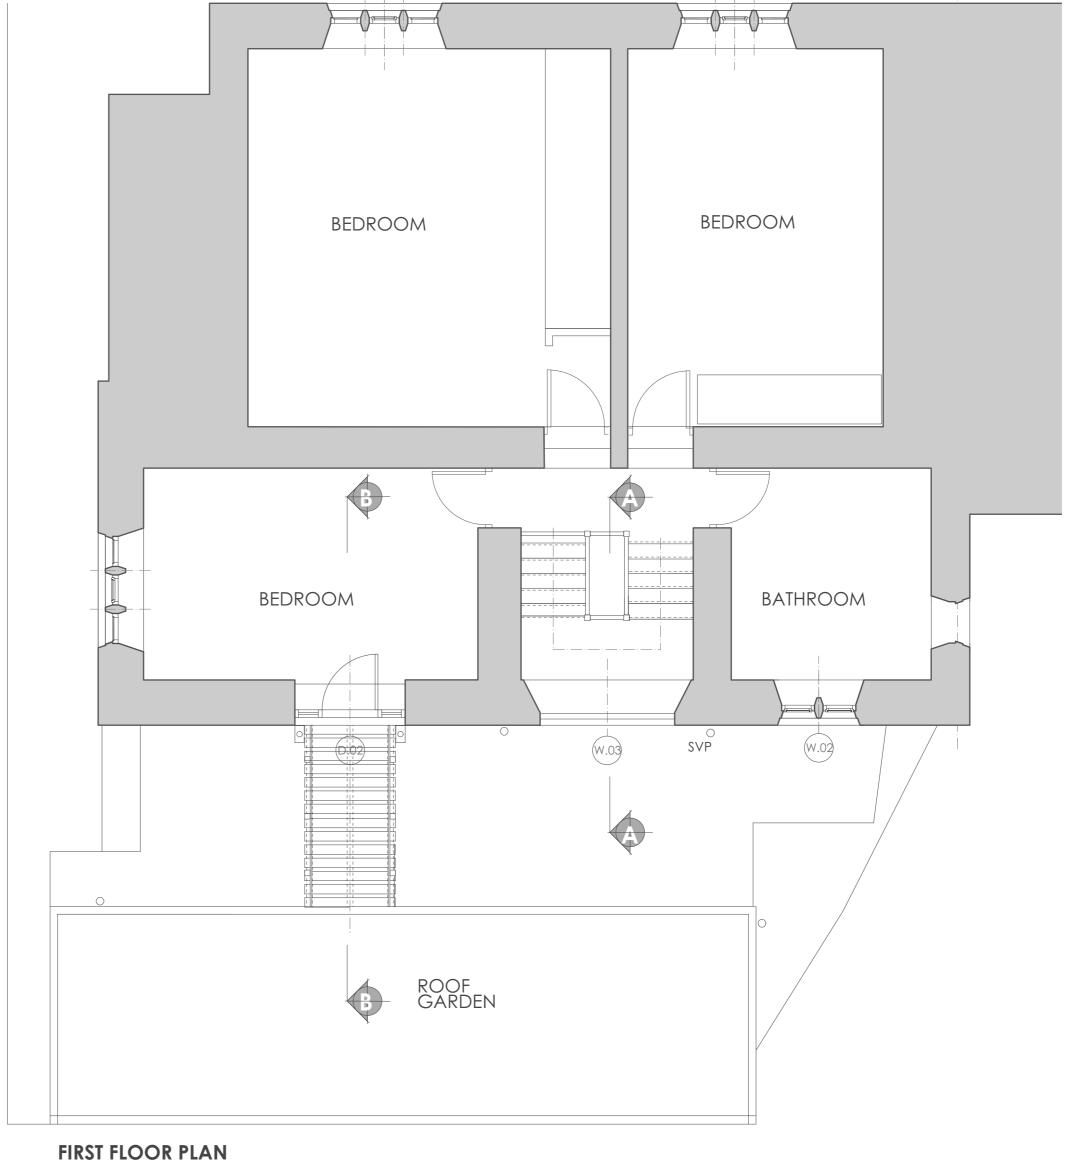

Rev. Date Revision Notes - - -Project Title 6 DOWNHAM ROAD CHATBURN Drawing Title EXISTING PLANS, REAR ELEVATION AND PART SECTIONS Drawing No. Revision 1904.01.01 Date 04.11.19 Scale 1:50 @A1 Drawn by: JMC Checked by: RGR