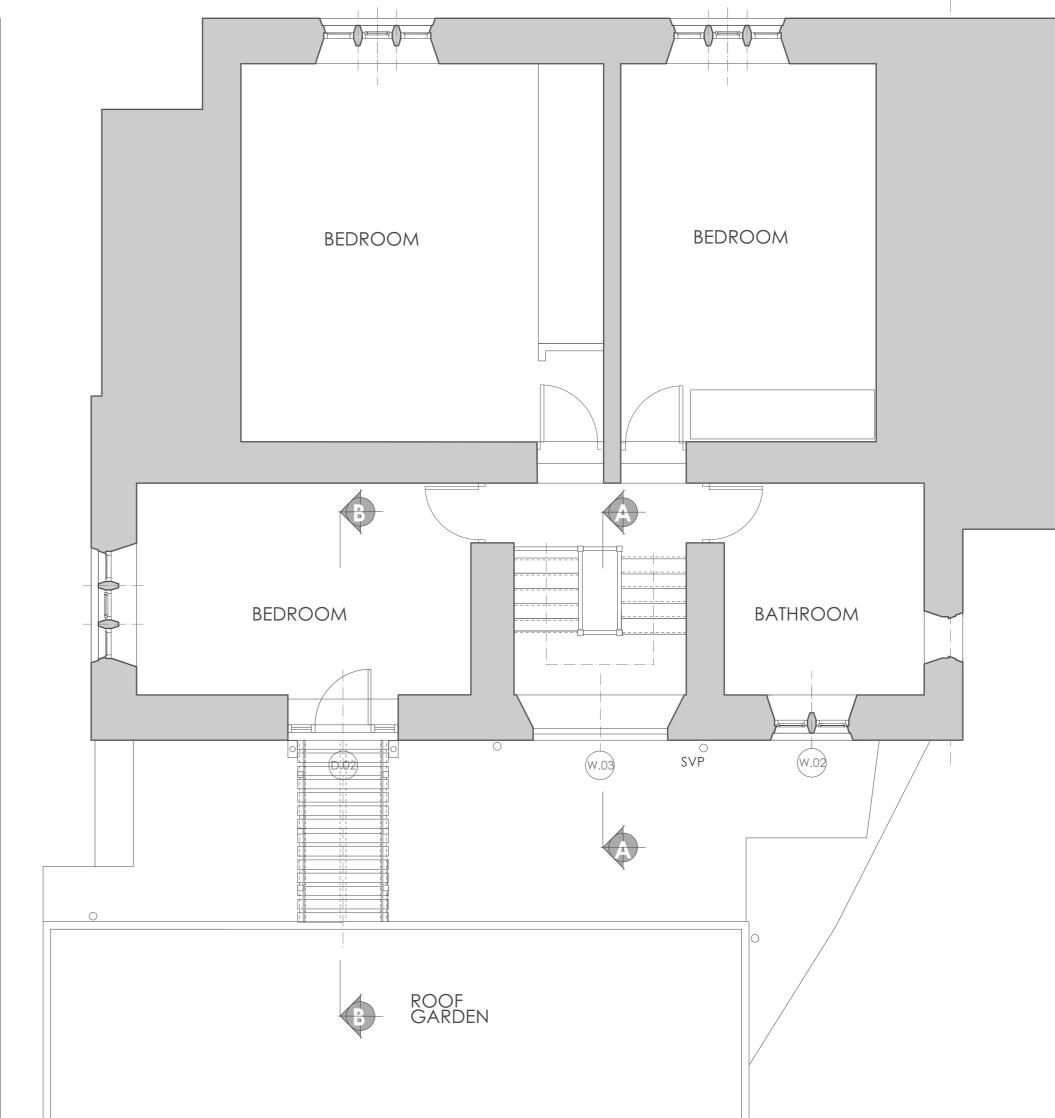

Rev. Date Revision Notes - - -Project Title 6 DOWNHAM ROAD CHATBURN Drawing Title EXISTING PLANS, REAR ELEVATION AND PART SECTIONS Drawing No. Revision 1904.01.01 Date 04.11.19 Scale 1:50 @A1 Drawn by: JMC Checked by: RGR