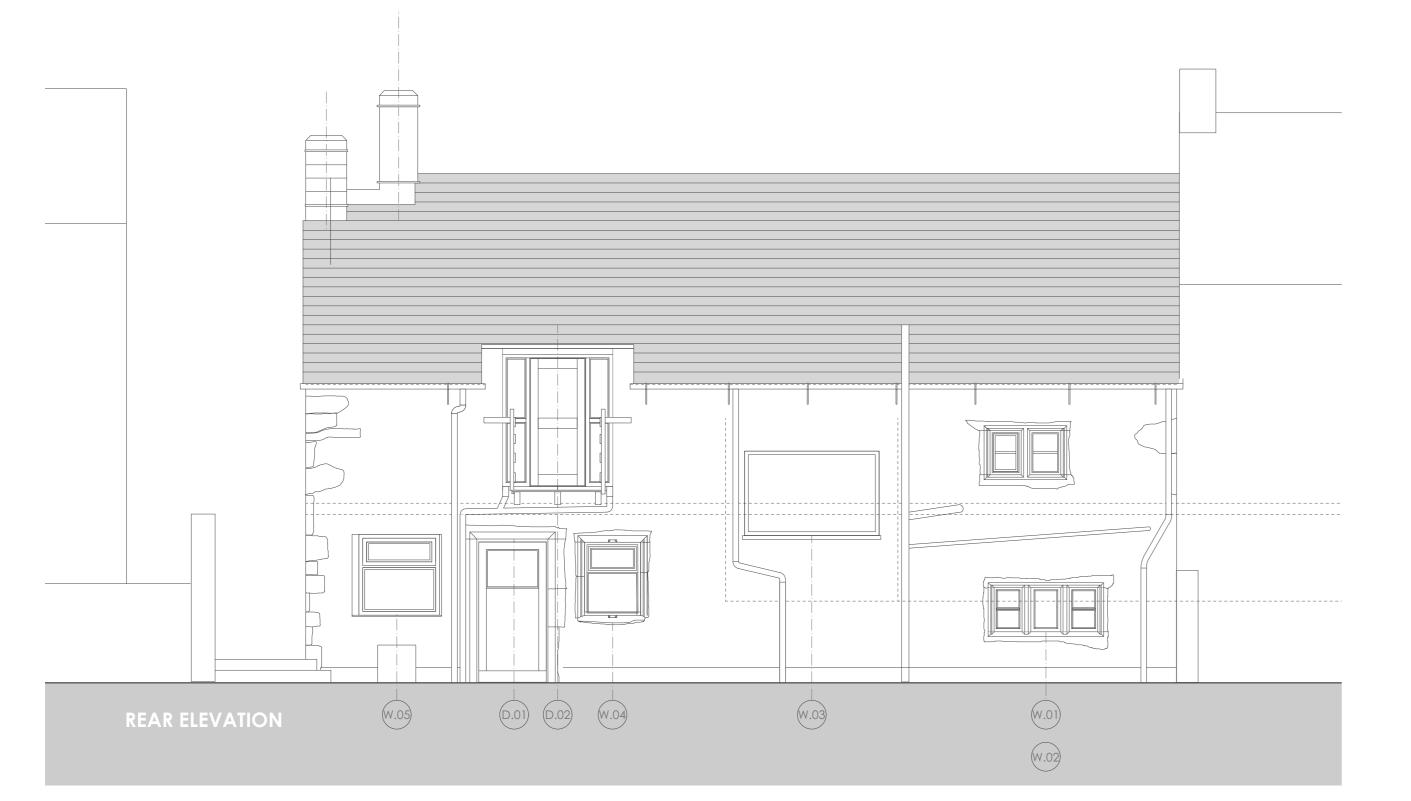

Rev. Date Revision Notes - - -Project Title 6 DOWNHAM ROAD CHATBURN Drawing Title EXISTING PLANS, REAR ELEVATION AND PART SECTIONS Drawing No. Revision 1904.01.01 Date 04.11.19 Scale 1:50 @A1 Drawn by: JMC Checked by: RGR