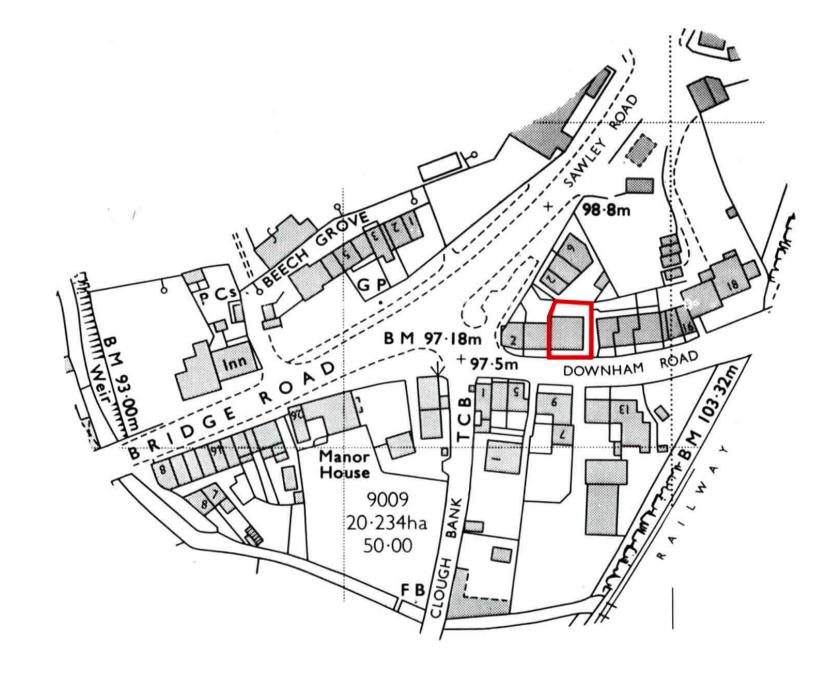

### Project Title 6 DOWNHAM ROAD

# CHATBURN

Drawing Title

## LOCATION PLAN

Drawing No.

Revision

### 1904.01.03

Date 27.11.19 Scale 1:1250 @A3

Drawn by: JMC Checked by: EJW

e: hello@nwdcstudio.com • t: +44(0) 1772 429840